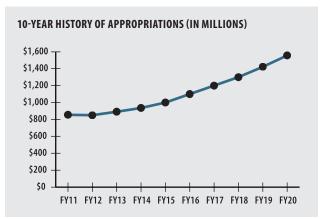

## **ACTUARIAL**

| ▶ Funded Ratio                              |                                     |
|---------------------------------------------|-------------------------------------|
| ▶ Date of Last Valuation                    |                                     |
| ► Actuary                                   |                                     |
| ► Assumed Rate of Return                    |                                     |
| ▶ Funding Schedule                          |                                     |
| ► Year Fully Funded                         |                                     |
| ▶ Unfunded Liability                        |                                     |
| ▶ Total Pension Appropriation (Fiscal 2020) |                                     |
| ACTIVE                                      | RETIRED                             |
| 94,103                                      | 67,110                              |
| \$7.1 B                                     | \$3.0 B                             |
| \$75,200                                    | \$45,100                            |
| 44                                          | 73                                  |
| 13.2 years                                  | NA                                  |
|                                             | 94,103<br>\$7.1 B<br>\$75,200<br>44 |