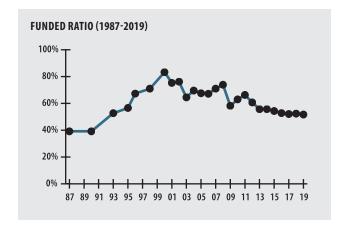

## **ACTUARIAL**

| ▶ Funded Ratio                              |                                     |
|---------------------------------------------|-------------------------------------|
| ▶ Date of Last Valuation                    |                                     |
| ► Actuary                                   |                                     |
| ► Assumed Rate of Return                    |                                     |
| ▶ Funding Schedule                          |                                     |
| ► Year Fully Funded                         |                                     |
| ▶ Unfunded Liability                        |                                     |
| ▶ Total Pension Appropriation (Fiscal 2020) |                                     |
| ACTIVE                                      | RETIRED                             |
| 94,103                                      | 67,110                              |
| \$7.1 B                                     | \$3.0 B                             |
| \$75,200                                    | \$45,100                            |
| 44                                          | 73                                  |
| 13.2 years                                  | NA                                  |
|                                             | 94,103<br>\$7.1 B<br>\$75,200<br>44 |