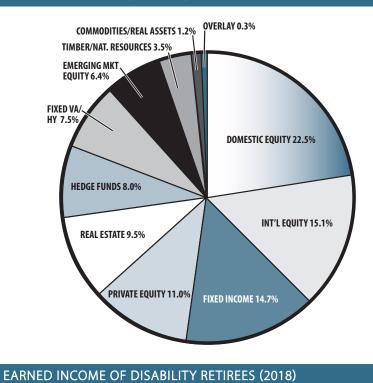

## ASSET ALLOCATION (12/31/19)

| ► Number of Disability Retirees | 552 |
|---------------------------------|-----|
| , manufer of bisability nethers | 332 |
| ▶ Number Who Reported Earnings  | 126 |

Number of Excess EarnersTotal Amount of Refund Due\$12,575.64