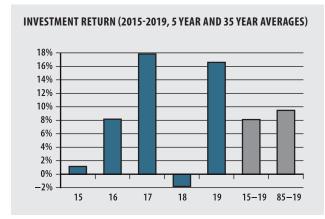

| INVESTMENT RETURN HISTORY |                            |                               |
|---------------------------|----------------------------|-------------------------------|
| 35 years 2019<br>9.47%    | <b>34 years 2018</b> 9.27% | <b>33 years 2017</b><br>9.62% |
| 10 years 2019             | <b>10 years 2018</b>       | <u>10 years 2017</u>          |
| 9.13%                     | 9.25%                      | 5.68%                         |
| <u>5 years 2019</u>       | <u>5 years 2018</u>        | <u>5 years 2017</u>           |
| 8.11%                     | 6.51%                      | 10.01%                        |

| ▶ 2019 Return            | 16.62%   |
|--------------------------|----------|
| ▶ 2019 Market Value      | \$30.6 B |
| ▶ 2015-2019 (Annualized) | 8.11%    |
| ▶ 1985-2019 (Annualized) | 9.47%    |