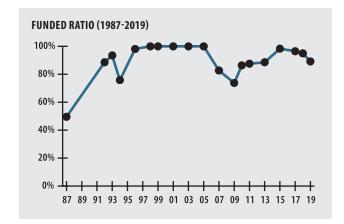

# **ACTUARIAL**

| ► Funded Ratio                              |            | 89.2%                 |
|---------------------------------------------|------------|-----------------------|
| ▶ Date of Last Valuation                    |            | 1/1/19                |
| ► Actuary                                   |            | Segal                 |
| ► Assumed Rate of Return                    |            | 7.25%                 |
| ▶ Funding Schedule                          |            | 5.0% Total Increasing |
| ▶ Year Fully Funded                         |            | 2030                  |
| ► Unfunded Liability                        |            | \$65.6 M              |
| ► Total Pension Appropriation (Fiscal 2020) |            | \$7.3 M               |
|                                             | ACTIVE     | RETIRED               |
| Number of Members                           | 1,109      | 625                   |
| ► Total Payroll/Benefit                     | \$95.8 M   | \$23.0 M              |
| Average Salary/Benefit                      | \$86,400   | \$36,900              |
| ► Average Age                               | 51         | 70                    |
| ► Average Service                           | 17.6 years | NA                    |