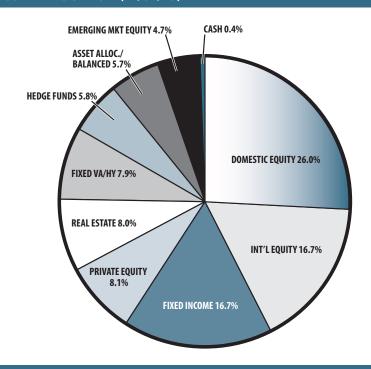

|
| ▶ Year Fully Funded                         |            | 2030                  |
| ► Unfunded Liability                        |            | \$65.6 M              |
| ► Total Pension Appropriation (Fiscal 2020) |            | \$7.3 M               |
|                                             | ACTIVE     | RETIRED               |
| Number of Members                           | 1,109      | 625                   |
| ► Total Payroll/Benefit                     | \$95.8 M   | \$23.0 M              |
| Average Salary/Benefit                      | \$86,400   | \$36,900              |
| ► Average Age                               | 51         | 70                    |
| ► Average Service                           | 17.6 years | NA                    |

# ASSET ALLOCATION (12/31/19)



# **EARNED INCOME OF DISABILITY RETIREES (2018)**

| ► Number of Disability Retirees | 71     |
|---------------------------------|--------|
| ► Number Who Reported Earnings  | 15     |
| ► Number of Excess Earners      | 0      |
| ► Total Amount of Refund Due    | \$0.00 |

| 16.15%    |
|-----------|
| \$580.1 M |
| 7.06%     |
| 8.19%     |
|           |

<sup>\*</sup> Based on 34-year return

INVECTMENT DETIIDN LICTORY \*