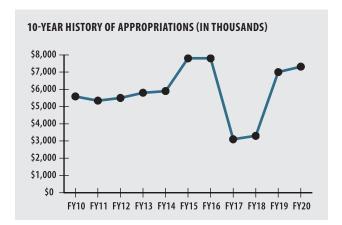

# **ACTUARIAL**

| ► Funded Ratio                              |            | 89.2%                 |
|---------------------------------------------|------------|-----------------------|
| ▶ Date of Last Valuation                    |            | 1/1/19                |
| ► Actuary                                   |            | Segal                 |
| ► Assumed Rate of Return                    |            | 7.25%                 |
| ▶ Funding Schedule                          |            | 5.0% Total Increasing |
| ▶ Year Fully Funded                         |            | 2030                  |
| ► Unfunded Liability                        |            | \$65.6 M              |
| ► Total Pension Appropriation (Fiscal 2020) |            | \$7.3 M               |
|                                             | ACTIVE     | RETIRED               |
| Number of Members                           | 1,109      | 625                   |
| ► Total Payroll/Benefit                     | \$95.8 M   | \$23.0 M              |
| Average Salary/Benefit                      | \$86,400   | \$36,900              |
| ► Average Age                               | 51         | 70                    |
| ► Average Service                           | 17.6 years | NA                    |