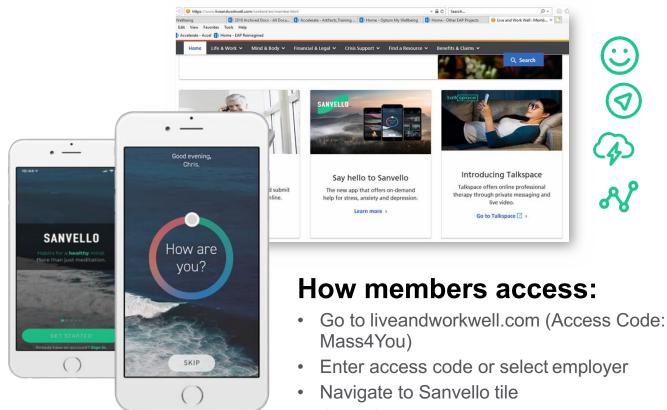

#### Liveandworkwell.com Website and Mobile App

#### To use the Website:

- Go to liveandworkwell.com
- Enter Access Code: Mass4You
- On the site you can:
  - Search for a "virtual" Provider
  - Identify Child and Eldercare Resources
  - Find valuable legal and financial info
  - Access Articles, Trackers and Tools
- Complete self-paced training modules
- Obtain an authorization Code-New enhancement
- And so much more

#### Sanvello

Sanvello is a digital treatment support self-help app based on Cognitive Behavioral Therapy (CBT) and mindfulness meditation that provides recommendations for activities designed to be effective in the moment.

- Go to Sanvello registration page
- Register an account
- Go to iOS / Google Play store to download Sanvello app
- Log into app using registration information