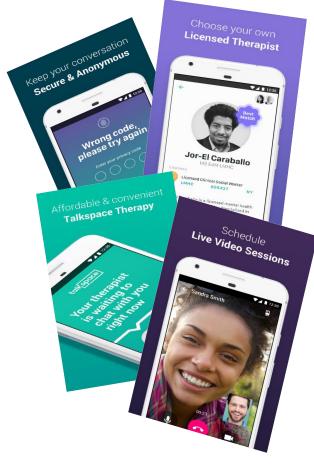

Talkspace is a contracted provider which gives members the option to communicate with a licensed, master-level or higher EAP Providers via text, voice or video message from their smartphone or desktop.

#### **How Members Access:**

- Contact EAP to obtain Authorization
- Go to Talkspace on employer's specific landing page on LAWW to get started (Access Code: Mass4You)
- Accessible via desktop or the app
- App downloadable via the App Store and Google Play

#### Key Features:

- Thousands of licensed therapists across all 50 states
- Digital provider matching tool
- Send text, audio and video messages and receive responses daily, 5 days per week
- Schedule real-time video sessions as needed
- Ability to begin therapy within hours of selecting a provider, no appointment needed