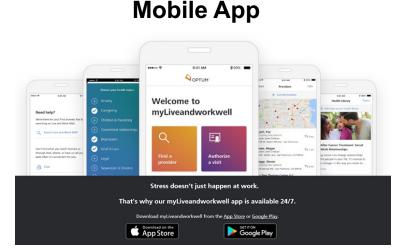

#### Liveandworkwell.com Website and Mobile App

#### To use the Mobile App:

(Enhancements coming soon)

- Search for **myliveandworkwell** on the Apple or Google Play store
- Download the App
- Enter Access Code: Mass4You
- Customize your Library
- Find a Provider
- Connect with Resources