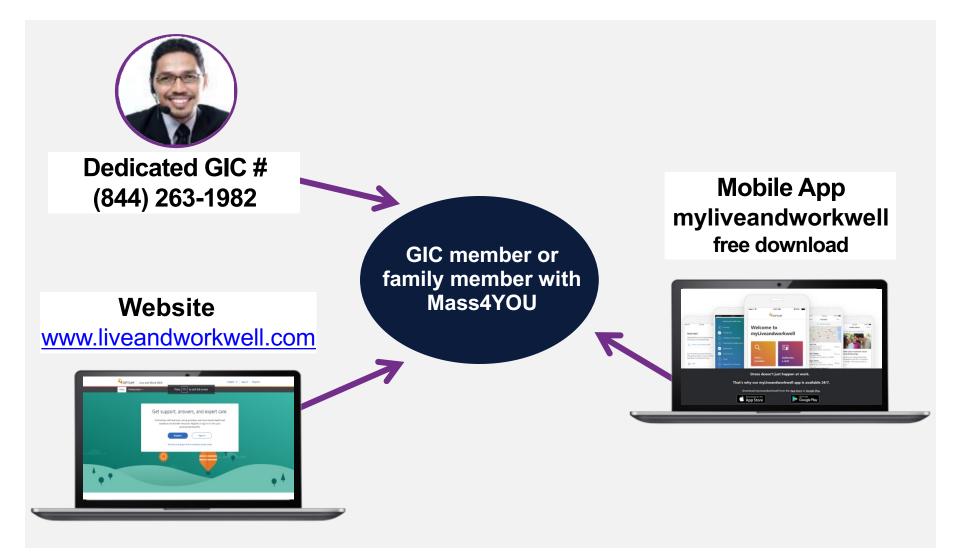

#### Liveandworkwell.com Website and Mobile App

#### Website

#### To use the Website:

- Go to liveandworkwell.com
- Enter Access Code: Mass4You
- On the site you can:
  - Search for a "virtual" Provider
  - Identify Child and Eldercare Resources
  - Find valuable legal and financial info
  - Access Articles, Trackers and Tools
- Complete self-paced training modules
- Obtain an authorization Code-New enhancement
- And so much more

#### To use the Mobile App:

(Enhancements coming soon)

- Search for **myliveandworkwell** on the Apple or Google Play store
- Download the App
- Enter Access Code: Mass4You
- Customize your Library
- Find a Provider
- Connect with Resources