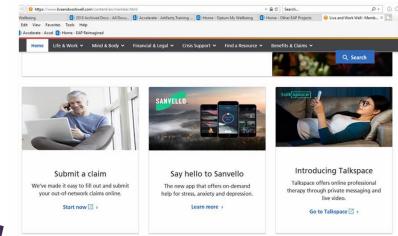

#### Sanvello

Sanvello is a digital treatment support self-help app based on Cognitive Behavioral Therapy (CBT) and mindfulness meditation that provides recommendations for activities designed to be effective in the moment.

- Go to Sanvello registration page
- Register an account
- Go to iOS / Google Play store to download Sanvello app
- Log into app using registration information