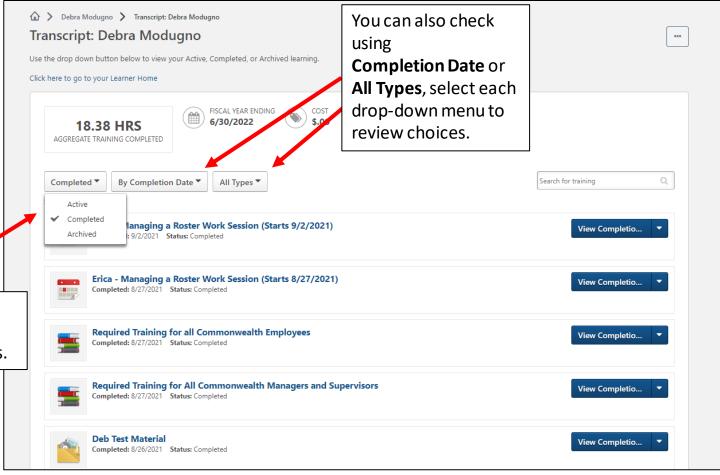

# Transcript

Check your Transcript using the Dropdown menu by selecting **Active**, **Completed** or **Archived** training courses.