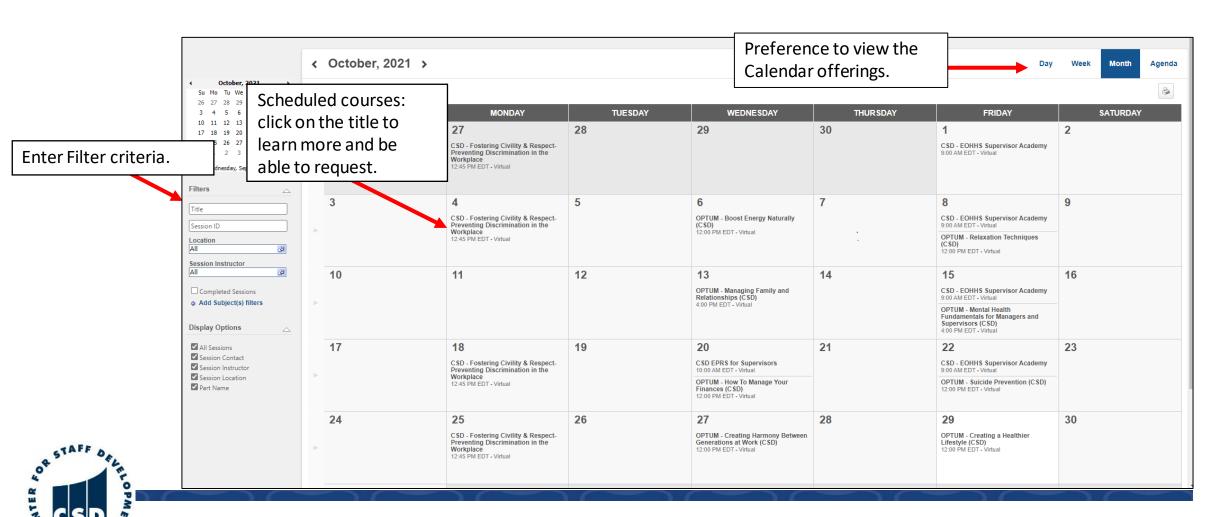

## MassAchieve Home Page



# Transcript



Check your Transcript using the Dropdown menu by selecting **Active**, **Completed** or **Archived** training courses.



# Completing Assigned Training

MyPath

) To open an assignment, you can click on the Launch button on the main login landing page. LEARNER HOME Launch Or, you can access the training from your transcript. Your transcript is Go to the Main Menu (three lines top right), click on your personalized **Learning, View Your Transcript** Filter by Training Status Sort by Filter by Training Type Search by Keyword Search Active Date Added ▼ All Types Search Results (1) Welcome to MassAchieve - EOHHS Partners Launch Due: No Due Date Status: Registered Training Type: Material

### **Events Calendar**







#### **Events Calendar**





#### **Additional Resource**

• Learner Tour video