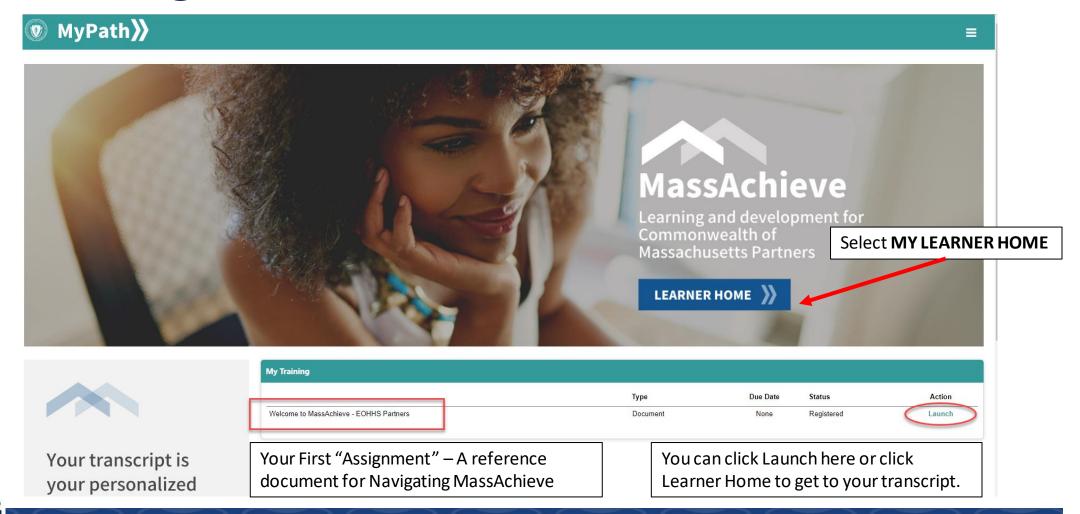

## Accessing MassAchieve Home

## MassAchieve Home Page

# Completing Assigned Training

MyPath

) To open an assignment, you can click on the Launch button on the main login landing page. LEARNER HOME Launch Or, you can access the training from your transcript. Your transcript is Go to the Main Menu (three lines top right), click on your personalized **Learning, View Your Transcript** Filter by Training Status Sort by Filter by Training Type Search by Keyword Search Active Date Added ▼ All Types Search Results (1) Welcome to MassAchieve - EOHHS Partners Launch Due: No Due Date Status: Registered Training Type: Material