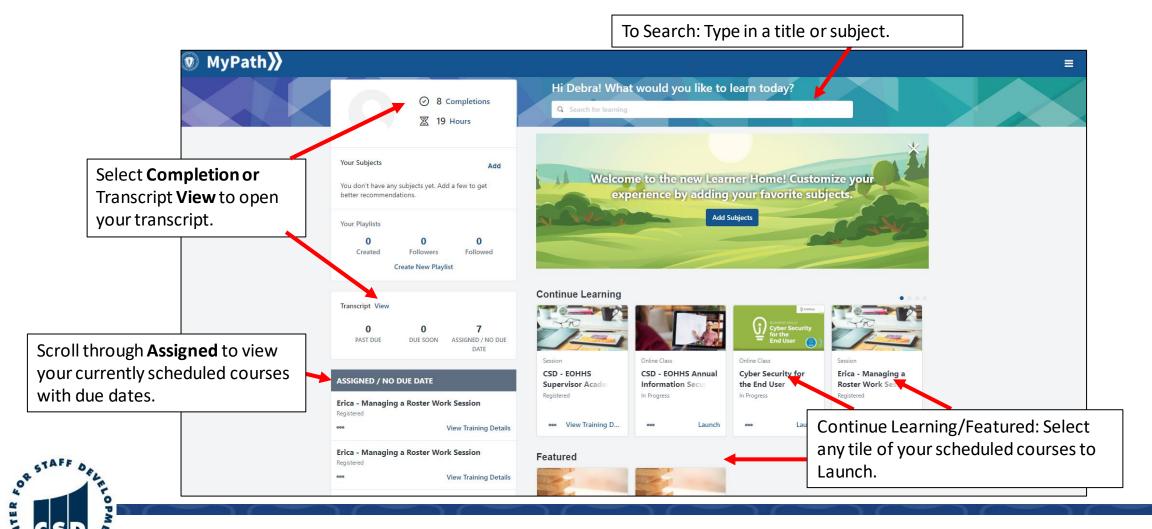

## Accessing MassAchieve Home

## MassAchieve Home Page

# Completing Assigned Training

MyPath

) To open an assignment, you can click on the Launch button on the main login landing page. LEARNER HOME Launch Or, you can access the training from your transcript. Your transcript is Go to the Main Menu (three lines top right), click on your personalized **Learning, View Your Transcript** Filter by Training Status Sort by Filter by Training Type Search by Keyword Search Active Date Added ▼ All Types Search Results (1) Welcome to MassAchieve - EOHHS Partners Launch Due: No Due Date Status: Registered Training Type: Material