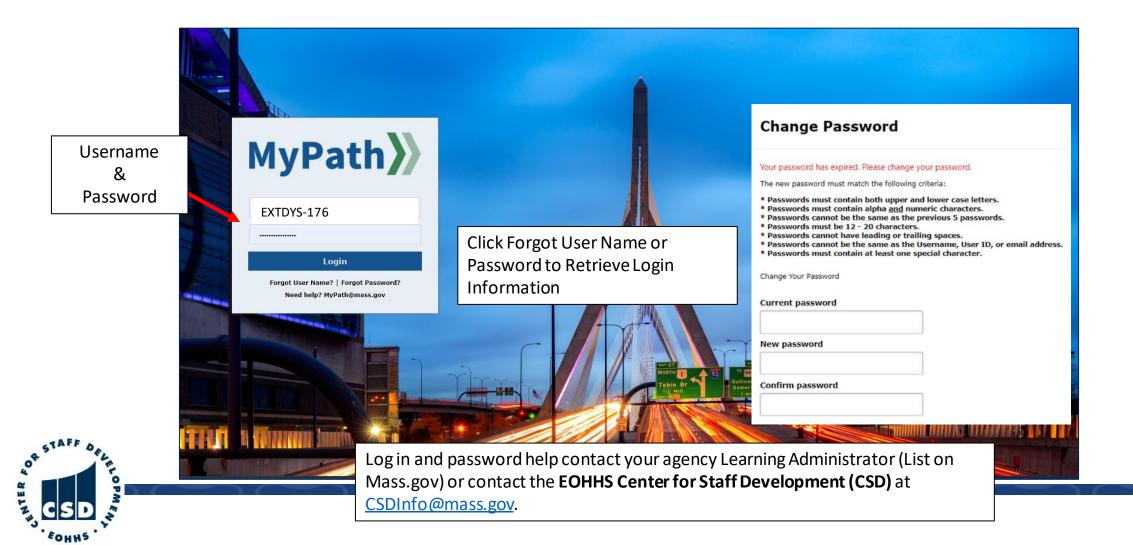

Commonwealth of Massachusetts
Executive Office of Health and Human Services - Partners
Center for Staff Development



# Log in page: <a href="https://mass.csod.com">https://mass.csod.com</a>



## Accessing MassAchieve Home





## MassAchieve Home Page



# Transcript



Check your Transcript using the Dropdown menu by selecting **Active**, **Completed** or **Archived** training courses.



# Completing Assigned Training

MyPath

) To open an assignment, you can click on the Launch button on the main login landing page. LEARNER HOME Launch Or, you can access the training from your transcript. Your transcript is Go to the Main Menu (three lines top right), click on your personalized **Learning, View Your Transcript** Filter by Training Status Sort by Filter by Training Type Search by Keyword Search Active Date Added ▼ All Types Search Results (1) Welcome to MassAchieve - EOHHS Partners Launch Due: No Due Date Status: Registered Training Type: Material

### **Events Calendar**