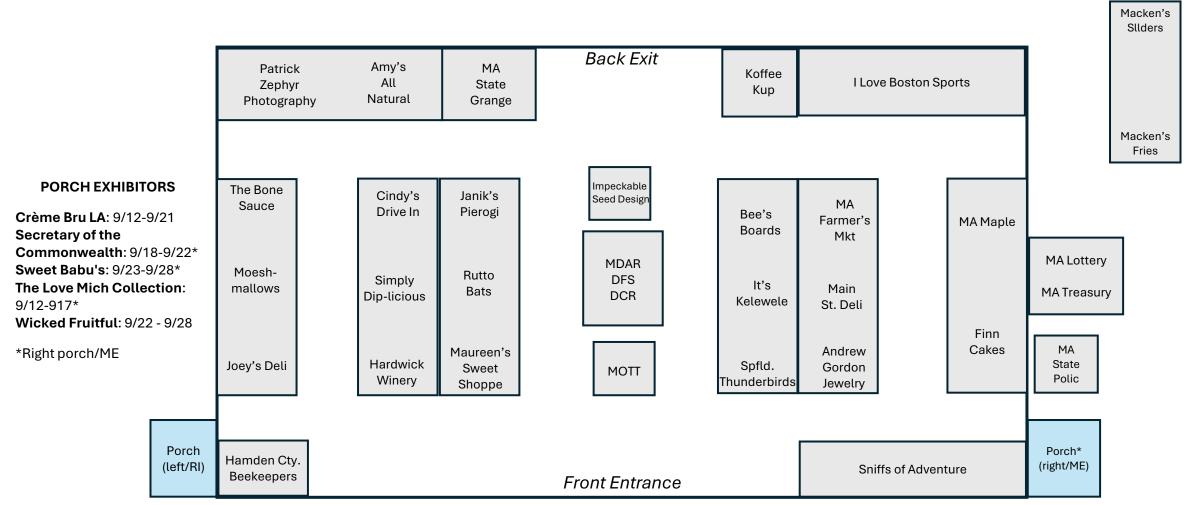

is bringing the Malthouse back by offering artisanal malts from locally grown grains for craft and home brewers. Check out their website for growing and brewing partners.                                                                                                                           | All       |
| Wicked Fruitful, LLC                              | NEW - All small batch, artisanal & gourmet products handcrafted with European quality, no preservatives and using natrual, and local,                                                                                                                                                                                                                                       | 9/22-9/28 |

Ground Up

## 2025 MASSACHUSETTS BUILDING EXHIBITOR MAP