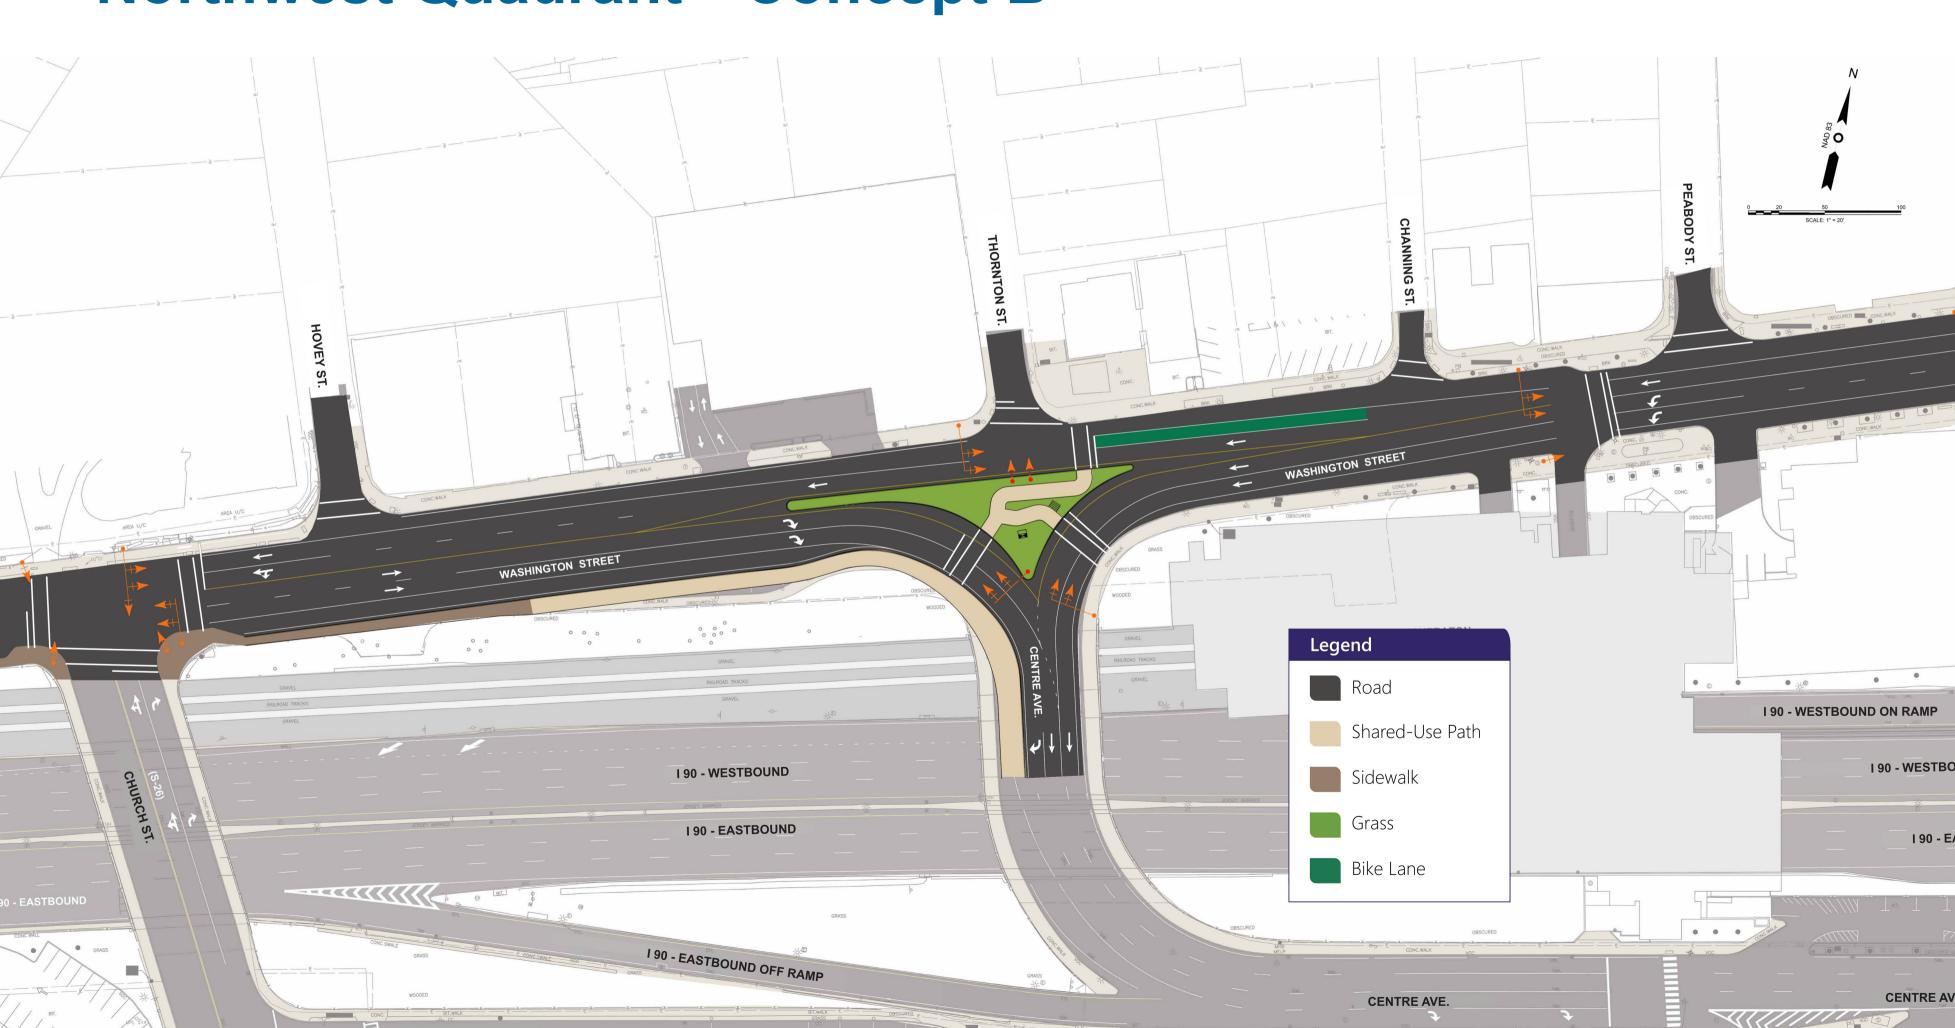

### Northwest Quadrant—Concept B

#### Alternative Summary – Northwest Quadrant Concept B (Signal Control with Two Lanes Eastbound)

|   | Goal                                   | Notes                                                                                                                                                                                                                             |
|---|----------------------------------------|-----------------------------------------------------------------------------------------------------------------------------------------------------------------------------------------------------------------------------------|
|   | Enhance<br>Safety                      | <ul> <li>Eliminates weave on bridge</li> <li>New traffic signals for Washington St and The</li> </ul>                                                                                                                             |
| 8 | Improve Traffic &<br>Reduce Congestion | <ul> <li>New traffic signals control traffic flow</li> <li>Maintains two lanes eastbound without the</li> <li>Shorter vehicle queues than Concept A</li> </ul>                                                                    |
|   | Improve Transit                        | <ul> <li>Opportunity for enhanced inline bus stop on</li> </ul>                                                                                                                                                                   |
|   | Expand Multimodal<br>Infrastructure    | <ul> <li>Provides a shared-use path for pedestrians a</li> <li>Provides protected signalized crossings acros</li> <li>Option for an on-road bicycle lane on Washing</li> <li>Narrower shared-use path west of overpass</li> </ul> |
|   | Property Access &<br>Parking           | - Likely no changes to parking or land access                                                                                                                                                                                     |
|   | Land Use &<br>Placemaking              | - Minimal changes for land use and placemaki                                                                                                                                                                                      |

norton St controls pedestrians and vehicles

e need for vehicles to merge

n Washington St EB east of Church St

and bicyclists on Washington St EB bridge oss Washington St EB and WB lington St WB s than provided in Concept A