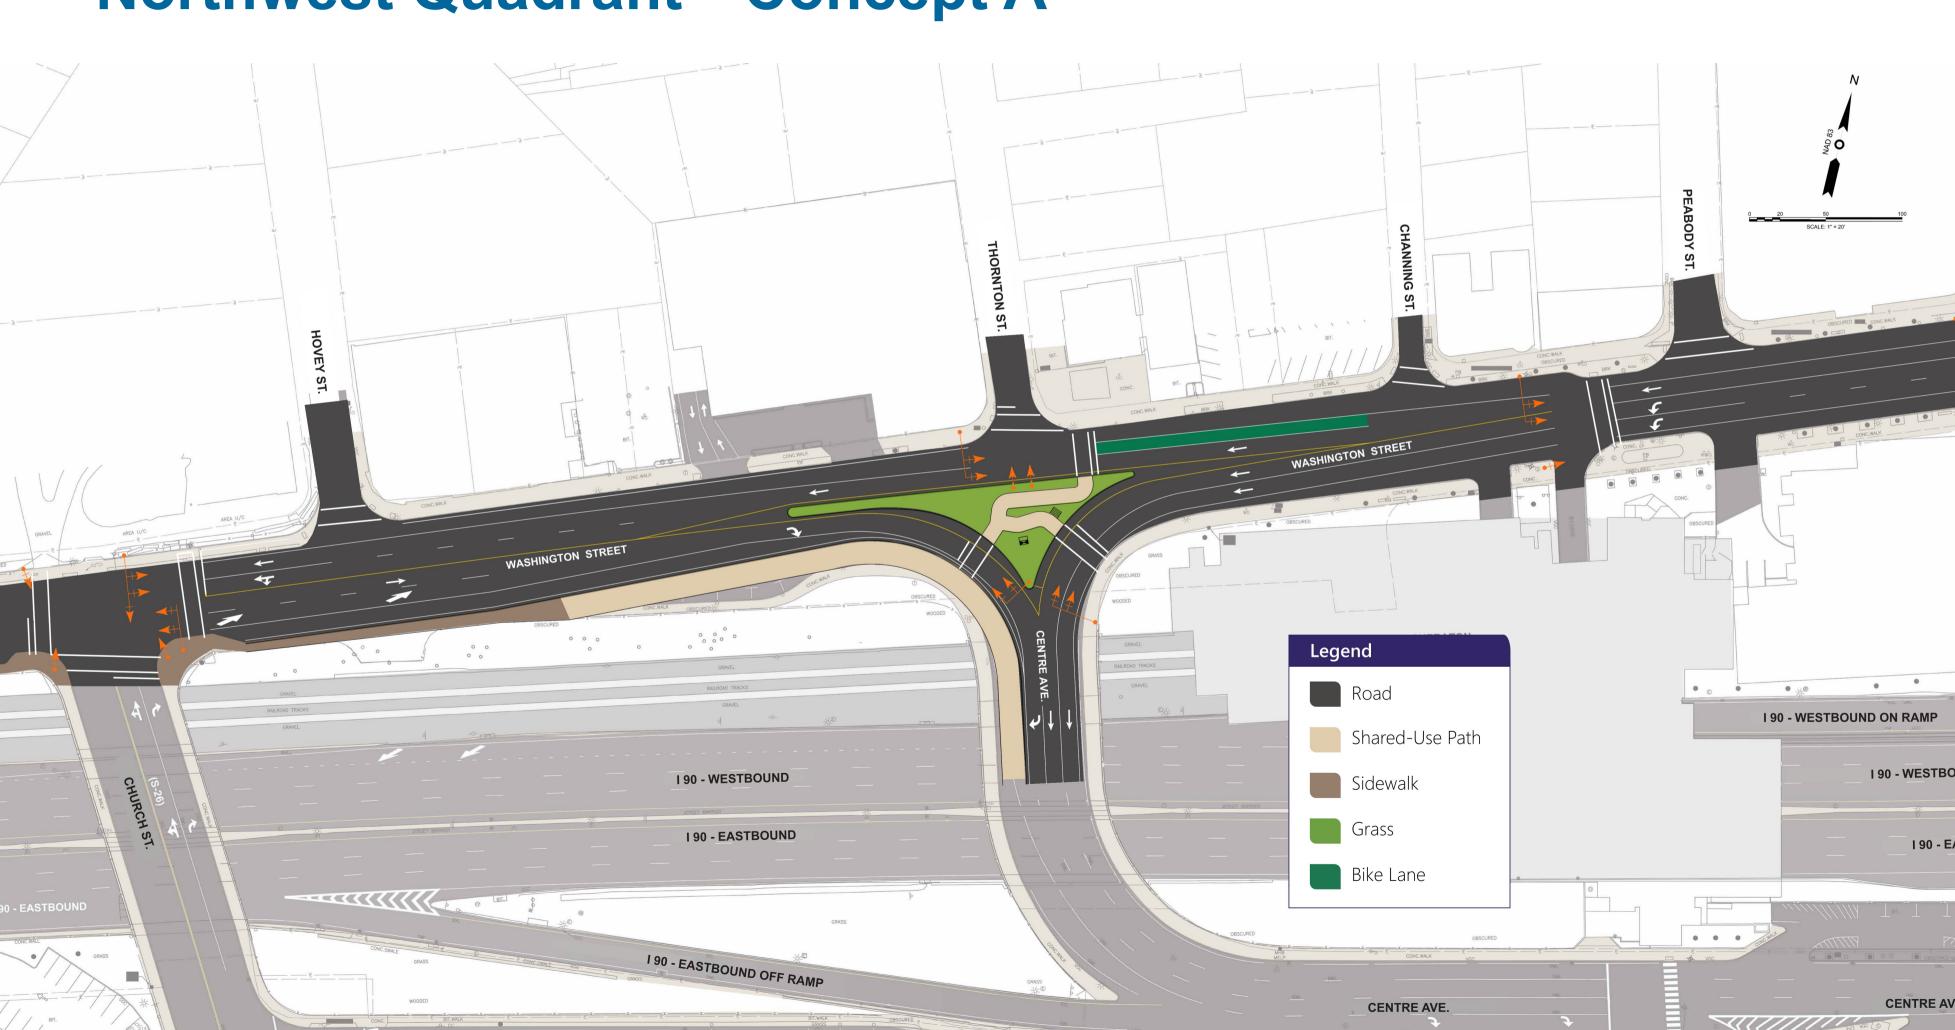

# Northwest Quadrant—Concept A

### Alternative Summary – Northwest Quadrant Concept A (Signal Control with One Lane Eastbound)

|   | Goal                                   | Notes                                                                                                                                                                                                                            |
|---|----------------------------------------|----------------------------------------------------------------------------------------------------------------------------------------------------------------------------------------------------------------------------------|
|   | Enhance<br>Safety                      | <ul> <li>Eliminates weave on bridge</li> <li>New traffic signals for Washington St and Th</li> </ul>                                                                                                                             |
| 8 | Improve Traffic &<br>Reduce Congestion | <ul> <li>New traffic signals control traffic flow</li> <li>Eastbound traffic will need to merge to a sin</li> <li>Potential for delays at Hovey St with EB vehice</li> </ul>                                                     |
|   | Improve Transit                        | - Opportunity for enhanced inline bus stop on                                                                                                                                                                                    |
|   | Expand Multimodal<br>Infrastructure    | <ul> <li>Provides a shared-use path for pedestrians a</li> <li>Provides protected signalized crossings acros</li> <li>Option for an on-road bicycle lane on Washi</li> <li>Wider shared-use path west of overpass tha</li> </ul> |
|   | Property Access &<br>Parking           | - May introduce conflicts for on-street parking                                                                                                                                                                                  |
|   | Land Use & Placemaking                 | - Minimal changes for land use and placemaki                                                                                                                                                                                     |

horton St controls pedestrians and vehicles

ngle lane nicles stopped in merge area waiting to turn left

n Washington St EB east of Church St

and bicyclists on Washington St EB bridge oss Washington St EB and WB hington St WB an provided in Concept B

ng adjacent to EB merge