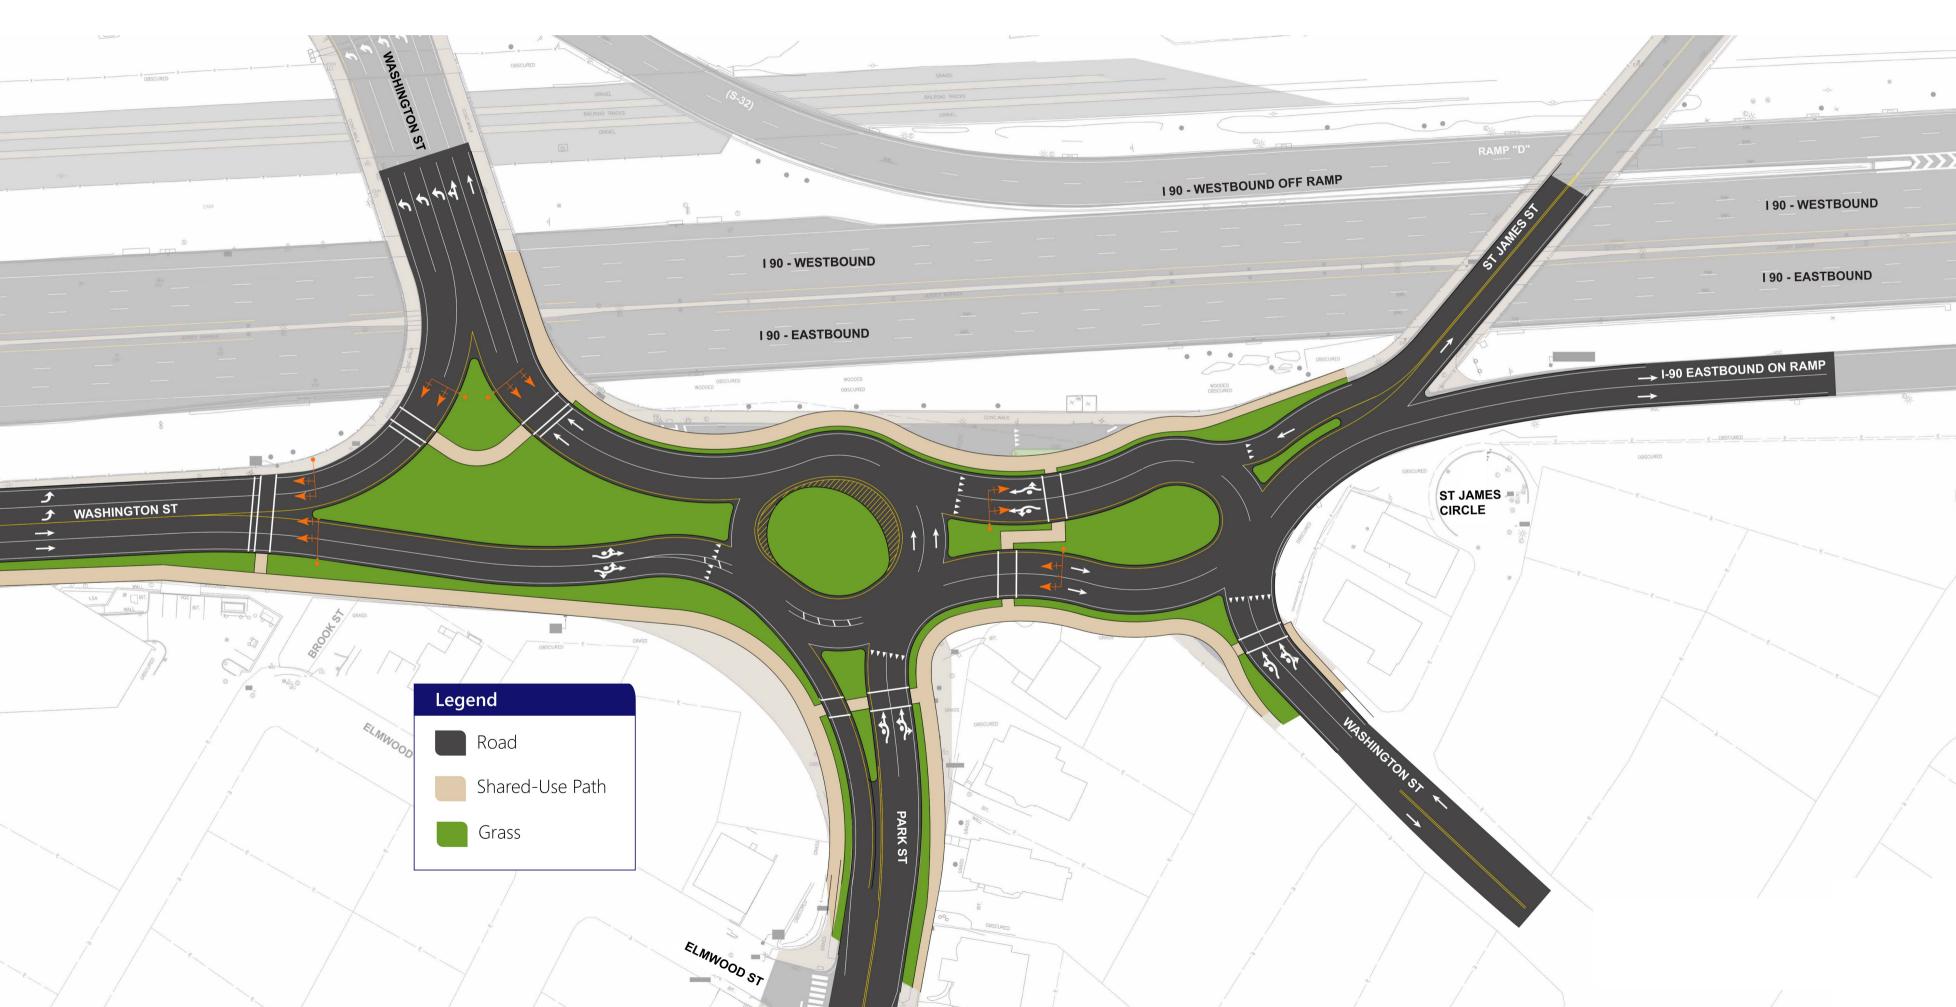

# Southeast Quadrant—Roundabout Concept B1

### Alternative Summary – Southeast Quadrant: Roundabouts Concept B1 (Roundabouts with Two Lanes Westbound)

| Goal |   | Goal                                   | Notes                                                                                                                                                                                                                                                                                                                                                                                                                                                                                                                                                                                                                                                                                                                                                                                                                                                                                                                                                                                                                                                                                                                                                                                                                                                                                                                                                                                                                                                                                                                                                                                                                                                                                                                                                                                                                                                                                                                                                                                                                                                                                                                            |  |
|------|---|----------------------------------------|----------------------------------------------------------------------------------------------------------------------------------------------------------------------------------------------------------------------------------------------------------------------------------------------------------------------------------------------------------------------------------------------------------------------------------------------------------------------------------------------------------------------------------------------------------------------------------------------------------------------------------------------------------------------------------------------------------------------------------------------------------------------------------------------------------------------------------------------------------------------------------------------------------------------------------------------------------------------------------------------------------------------------------------------------------------------------------------------------------------------------------------------------------------------------------------------------------------------------------------------------------------------------------------------------------------------------------------------------------------------------------------------------------------------------------------------------------------------------------------------------------------------------------------------------------------------------------------------------------------------------------------------------------------------------------------------------------------------------------------------------------------------------------------------------------------------------------------------------------------------------------------------------------------------------------------------------------------------------------------------------------------------------------------------------------------------------------------------------------------------------------|--|
|      |   | Enhance<br>Safety                      | <ul> <li>Roundabouts instead of signalized intersection</li> <li>Geometry of roundabouts requires vehicles the section of the section</li></ul> |  |
|      | 8 | Improve Traffic &<br>Reduce Congestion | <ul> <li>Roundabouts result in minimal stops or conflection</li> <li>Result in longer queues for Park St NB and W</li> <li>Mid-roundabout signalized pedestrian crossi</li> <li>New St James St WB to Park St SB and I-90 El</li> <li>Introduces new signal control for Washington</li> </ul>                                                                                                                                                                                                                                                                                                                                                                                                                                                                                                                                                                                                                                                                                                                                                                                                                                                                                                                                                                                                                                                                                                                                                                                                                                                                                                                                                                                                                                                                                                                                                                                                                                                                                                                                                                                                                                    |  |
|      |   | Improve Transit                        | - Minimal impacts to transit accommodations                                                                                                                                                                                                                                                                                                                                                                                                                                                                                                                                                                                                                                                                                                                                                                                                                                                                                                                                                                                                                                                                                                                                                                                                                                                                                                                                                                                                                                                                                                                                                                                                                                                                                                                                                                                                                                                                                                                                                                                                                                                                                      |  |
|      |   | Expand Multimodal<br>Infrastructure    | <ul> <li>Provides shared-use paths for pedestrians ar</li> <li>Signalized ped/bike crossings provided betwee</li> <li>Signalized crosswalks provided across both a</li> </ul>                                                                                                                                                                                                                                                                                                                                                                                                                                                                                                                                                                                                                                                                                                                                                                                                                                                                                                                                                                                                                                                                                                                                                                                                                                                                                                                                                                                                                                                                                                                                                                                                                                                                                                                                                                                                                                                                                                                                                    |  |
|      |   | Property Access &<br>Parking           | - Partial ROW taking required for property sou                                                                                                                                                                                                                                                                                                                                                                                                                                                                                                                                                                                                                                                                                                                                                                                                                                                                                                                                                                                                                                                                                                                                                                                                                                                                                                                                                                                                                                                                                                                                                                                                                                                                                                                                                                                                                                                                                                                                                                                                                                                                                   |  |
|      |   | Land Use & Placemaking                 | - Opportunities for placemaking within the rou                                                                                                                                                                                                                                                                                                                                                                                                                                                                                                                                                                                                                                                                                                                                                                                                                                                                                                                                                                                                                                                                                                                                                                                                                                                                                                                                                                                                                                                                                                                                                                                                                                                                                                                                                                                                                                                                                                                                                                                                                                                                                   |  |

ions reduces number of conflict points to slow down at all times of day dge by adding signal control for both approaches

offlicts for Washington St EB traffic towards I-90 EB Washington St NB approaches than signal concepts sings may cause traffic to stop in roundabouts EB on-ramp movements allowed with roundabouts on St EB left-turns onto bridge

#### S

and bicyclists on both sides of Washington St veen Park St and Washington St NB roundabouts approaches at foot of Washington St WB bridge

utheast of Park St roundabout