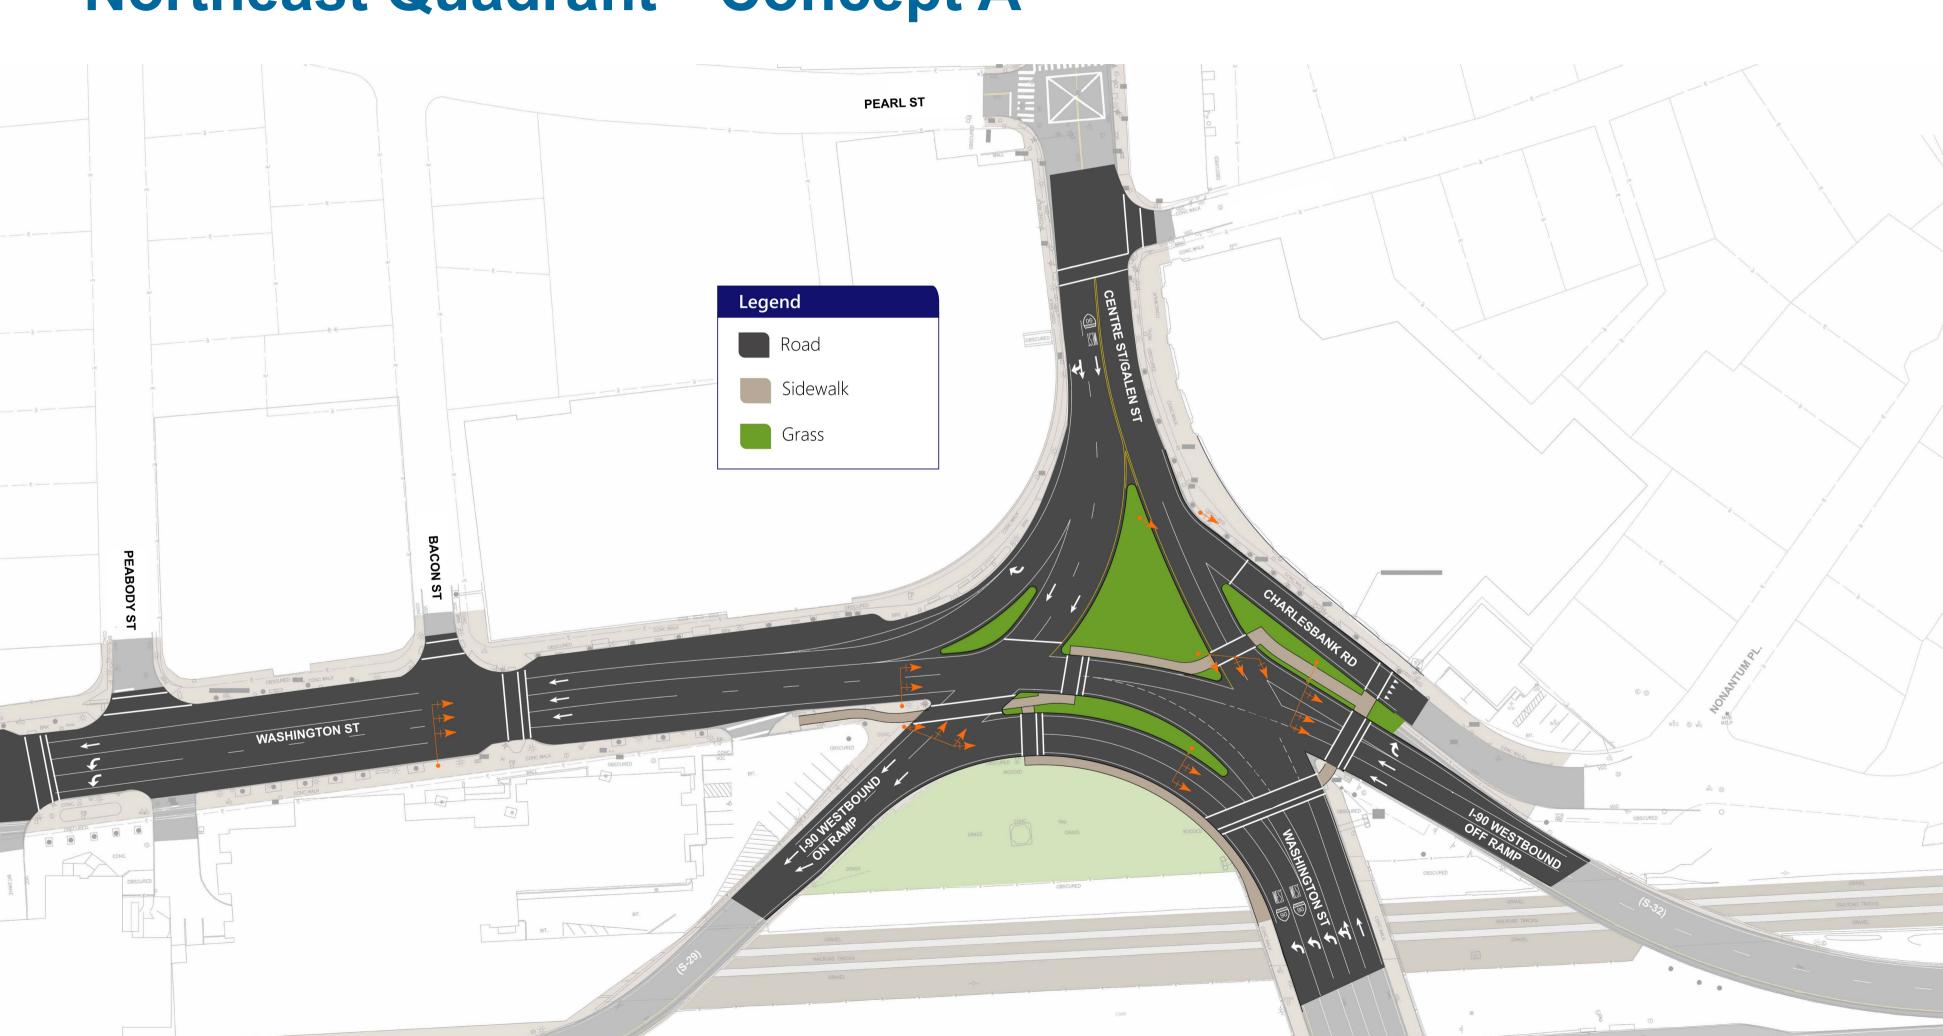

# Northeast Quadrant—Concept A

#### Alternative Summary – Northeast Quadrant Concept A (Intersection Improvements)

|   | Goal                                   | Infrastructure Changes                                                                                                                                                                                                   |
|---|----------------------------------------|--------------------------------------------------------------------------------------------------------------------------------------------------------------------------------------------------------------------------|
|   | Enhance<br>Safety                      | <ul> <li>Minor geometric and signal timing changes</li> <li>Designation of second SB lane for on-ramp femade, but also adds an official merge on the</li> </ul>                                                          |
| 8 | Improve Traffic &<br>Reduce Congestion | <ul> <li>Addition of second SB lane for on-ramp prov</li> </ul>                                                                                                                                                          |
|   | Improve Transit                        | - Extended bus stop provided on Washington                                                                                                                                                                               |
|   | Expand Multimodal<br>Infrastructure    | <ul> <li>New crosswalks installed across Centre St NE</li> <li>Two new/expanded pedestrian islands (sout</li> <li>No pedestrian crossing installed across SB rig</li> <li>No dedicated bicycle infrastructure</li> </ul> |
|   | Property Access &<br>Parking           | - Minimal impacts to property access and parl                                                                                                                                                                            |
|   | Land Use &<br>Placemaking              | - Minimal changes for land use and placemaki                                                                                                                                                                             |

formalizes movements that are currently e on-ramp

vides more official capacity on Centre St SB

St WB after the right-turn slip lane

IB and Washington St WB lanes th of Charlesbank Rd and north of Bell Tower Park) ight-turn slip lanes

rking