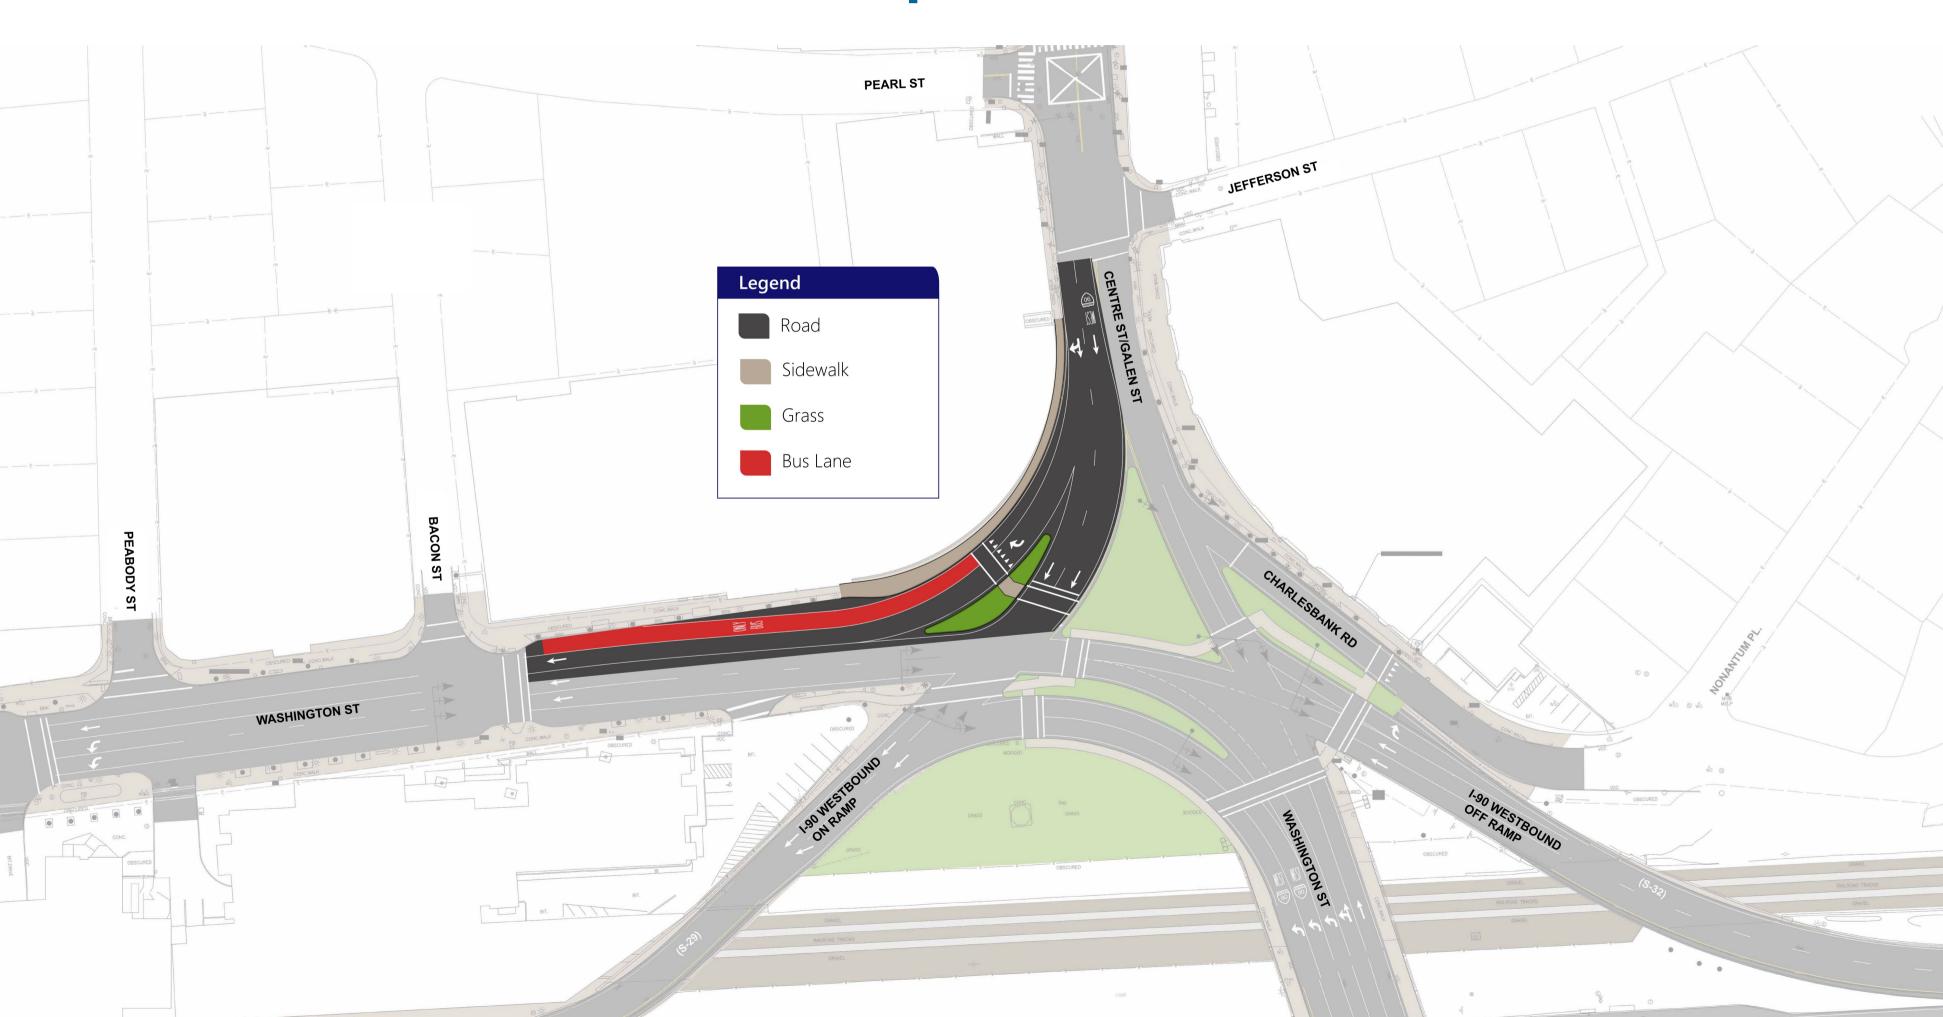

# Northeast Quadrant—Concept C

#### Alternative Summary – Northeast Quadrant Concept C (Intersection Improvements + SB Right-Turn Crosswalk)

|   | Goal                                   | Infrastructure Changes                                                                                                                                                                                                                                                                                                                                                                                                                                                                                                                                                                                                                                                                                                                                                                                                                                                                                                                                                                                                                                                                                                                                                                                                                                                                                                                                                                                                                                                                                                                                                                                                                                                                                                                                                                                                                                                                                                                                                                                                                                                                                                           |
|---|----------------------------------------|----------------------------------------------------------------------------------------------------------------------------------------------------------------------------------------------------------------------------------------------------------------------------------------------------------------------------------------------------------------------------------------------------------------------------------------------------------------------------------------------------------------------------------------------------------------------------------------------------------------------------------------------------------------------------------------------------------------------------------------------------------------------------------------------------------------------------------------------------------------------------------------------------------------------------------------------------------------------------------------------------------------------------------------------------------------------------------------------------------------------------------------------------------------------------------------------------------------------------------------------------------------------------------------------------------------------------------------------------------------------------------------------------------------------------------------------------------------------------------------------------------------------------------------------------------------------------------------------------------------------------------------------------------------------------------------------------------------------------------------------------------------------------------------------------------------------------------------------------------------------------------------------------------------------------------------------------------------------------------------------------------------------------------------------------------------------------------------------------------------------------------|
|   | Enhance<br>Safety                      | <ul> <li>Minor geometric and signal timing changes</li> <li>Designation of second SB lane for on-ramp for<br/>made, but also adds an official merge on the</li> <li>Designated pedestrian crossing of SB right-to</li> </ul>                                                                                                                                                                                                                                                                                                                                                                                                                                                                                                                                                                                                                                                                                                                                                                                                                                                                                                                                                                                                                                                                                                                                                                                                                                                                                                                                                                                                                                                                                                                                                                                                                                                                                                                                                                                                                                                                                                     |
| 8 | Improve Traffic &<br>Reduce Congestion | - Addition of second SB lane for on-ramp prov                                                                                                                                                                                                                                                                                                                                                                                                                                                                                                                                                                                                                                                                                                                                                                                                                                                                                                                                                                                                                                                                                                                                                                                                                                                                                                                                                                                                                                                                                                                                                                                                                                                                                                                                                                                                                                                                                                                                                                                                                                                                                    |
|   | Improve Transit                        | <ul> <li>New SB right-turn bus-only lane from Centre<br/>pedestrian crossing</li> </ul>                                                                                                                                                                                                                                                                                                                                                                                                                                                                                                                                                                                                                                                                                                                                                                                                                                                                                                                                                                                                                                                                                                                                                                                                                                                                                                                                                                                                                                                                                                                                                                                                                                                                                                                                                                                                                                                                                                                                                                                                                                          |
|   | Expand Multimodal<br>Infrastructure    | <ul> <li>New crosswalks installed across Centre St NE</li> <li>Three new/expanded pedestrian islands (sou<br/>and east of SB right-turn slip lane)</li> <li>No pedestrian crossing installed across SB right-turn should be across should be across SB right-turn should be across SB right-turn should be across shoul</li></ul> |
|   | Property Access &<br>Parking           | - Minimal impacts to property access and par                                                                                                                                                                                                                                                                                                                                                                                                                                                                                                                                                                                                                                                                                                                                                                                                                                                                                                                                                                                                                                                                                                                                                                                                                                                                                                                                                                                                                                                                                                                                                                                                                                                                                                                                                                                                                                                                                                                                                                                                                                                                                     |
|   | Land Use &<br>Placemaking              | - Minimal changes for land use and placemaki                                                                                                                                                                                                                                                                                                                                                                                                                                                                                                                                                                                                                                                                                                                                                                                                                                                                                                                                                                                                                                                                                                                                                                                                                                                                                                                                                                                                                                                                                                                                                                                                                                                                                                                                                                                                                                                                                                                                                                                                                                                                                     |

formalizes movements that are currently e on-ramp turn lane

vides more official capacity on Centre St SB

e St SB onto Washington St WB starting after

IB, Washington St WB, and Centre St SB lanes outh of Charlesbank Rd, north of Bell Tower Park,

ight-turn slip lanes

rking