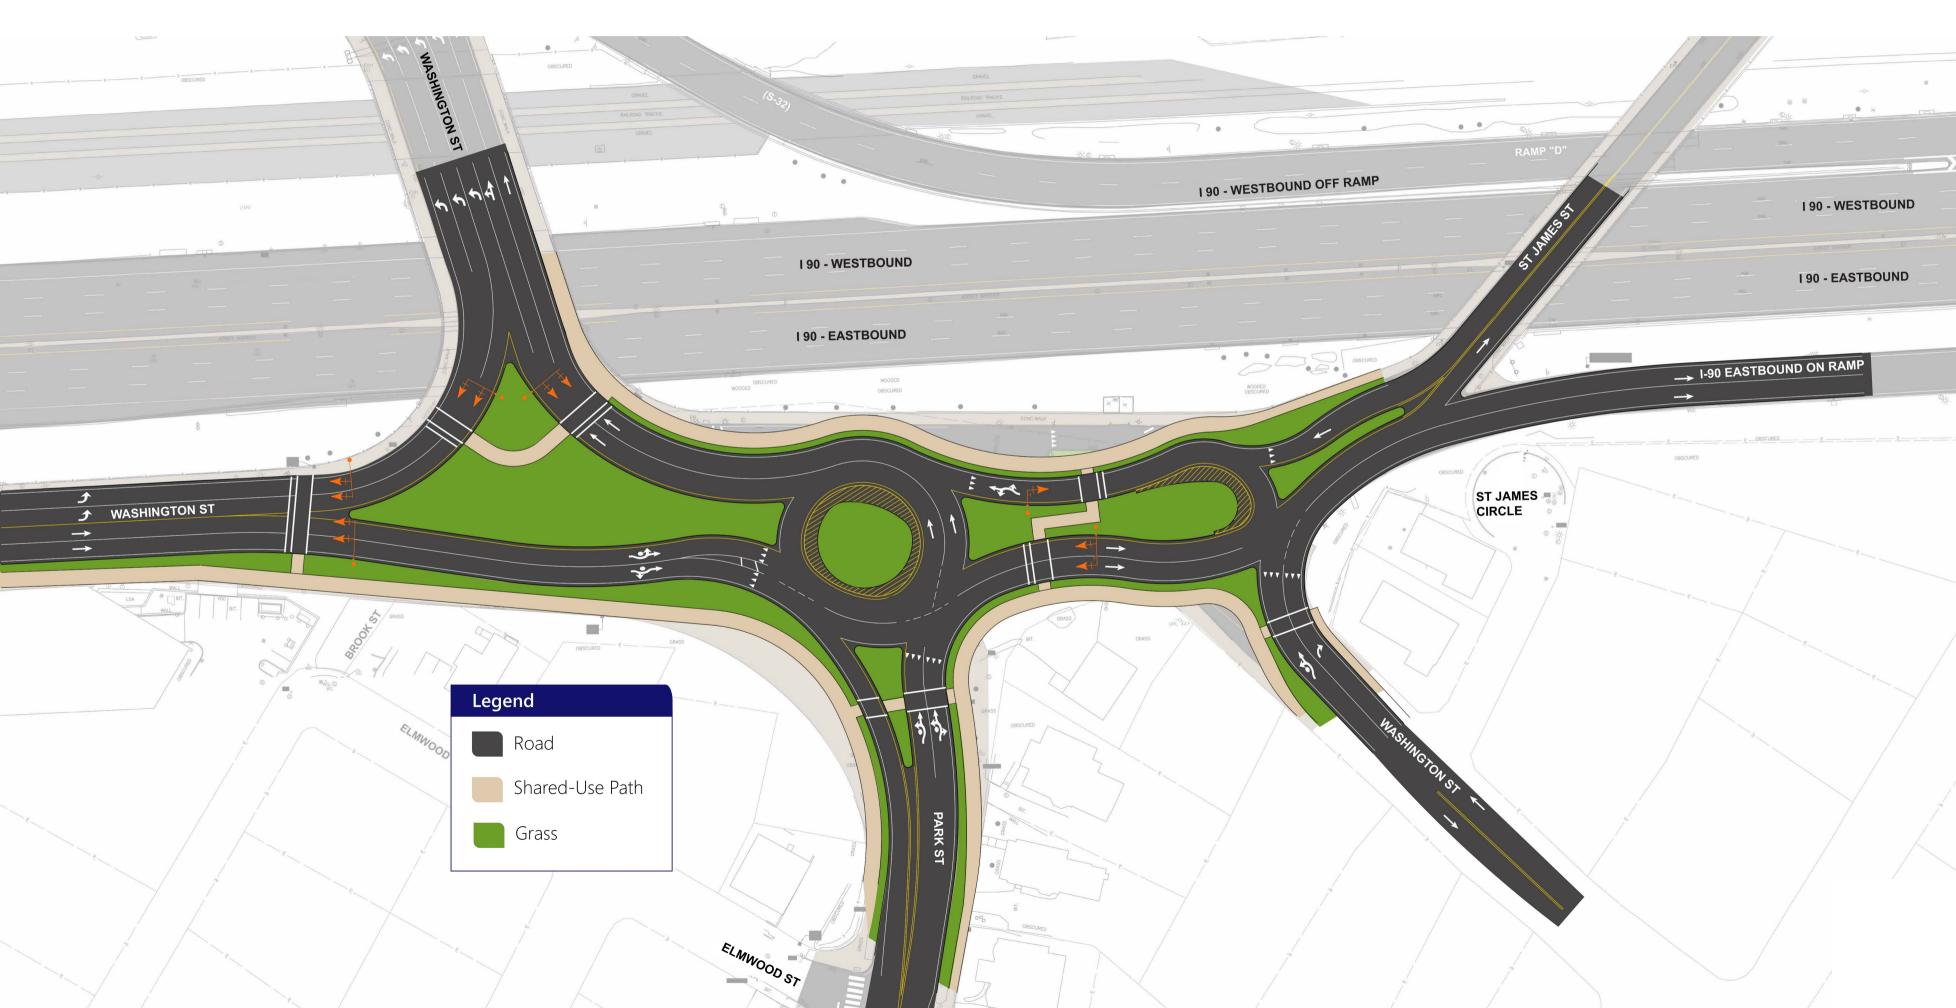

# Southeast Quadrant—Roundabout Concept B1

### Alternative Summary – Southeast Quadrant: Roundabouts Concept B1 (Roundabouts with Two Lanes Westbound)

| Goal |   | Goal                                   | Notes                                                                                                                                                                                                                                                                                                                                                                                                                                                                                                                                                                                                                                                                                                                                                                                                                                                                                                                                                                                                                                                                                                                                                                                                                                                                                                                                                                                                                                                                                                                                                                                                                                                                                                                                                                                                                                                                                                                                                                                                                                                                                                                            |  |
|------|---|----------------------------------------|----------------------------------------------------------------------------------------------------------------------------------------------------------------------------------------------------------------------------------------------------------------------------------------------------------------------------------------------------------------------------------------------------------------------------------------------------------------------------------------------------------------------------------------------------------------------------------------------------------------------------------------------------------------------------------------------------------------------------------------------------------------------------------------------------------------------------------------------------------------------------------------------------------------------------------------------------------------------------------------------------------------------------------------------------------------------------------------------------------------------------------------------------------------------------------------------------------------------------------------------------------------------------------------------------------------------------------------------------------------------------------------------------------------------------------------------------------------------------------------------------------------------------------------------------------------------------------------------------------------------------------------------------------------------------------------------------------------------------------------------------------------------------------------------------------------------------------------------------------------------------------------------------------------------------------------------------------------------------------------------------------------------------------------------------------------------------------------------------------------------------------|--|
|      |   | Enhance<br>Safety                      | <ul> <li>Roundabouts instead of signalized intersection</li> <li>Geometry of roundabouts requires vehicles the section of the section</li></ul> |  |
|      | 8 | Improve Traffic &<br>Reduce Congestion | <ul> <li>Roundabouts result in minimal stops or conflection</li> <li>Result in longer queues for Park St NB and W</li> <li>Mid-roundabout signalized pedestrian crossi</li> <li>New St James St WB to Park St SB and I-90 El</li> <li>Introduces new signal control for Washington</li> </ul>                                                                                                                                                                                                                                                                                                                                                                                                                                                                                                                                                                                                                                                                                                                                                                                                                                                                                                                                                                                                                                                                                                                                                                                                                                                                                                                                                                                                                                                                                                                                                                                                                                                                                                                                                                                                                                    |  |
|      |   | Improve Transit                        | - Minimal impacts to transit accommodations                                                                                                                                                                                                                                                                                                                                                                                                                                                                                                                                                                                                                                                                                                                                                                                                                                                                                                                                                                                                                                                                                                                                                                                                                                                                                                                                                                                                                                                                                                                                                                                                                                                                                                                                                                                                                                                                                                                                                                                                                                                                                      |  |
|      |   | Expand Multimodal<br>Infrastructure    | <ul> <li>Provides shared-use paths for pedestrians ar</li> <li>Signalized ped/bike crossings provided betwee</li> <li>Signalized crosswalks provided across both a</li> </ul>                                                                                                                                                                                                                                                                                                                                                                                                                                                                                                                                                                                                                                                                                                                                                                                                                                                                                                                                                                                                                                                                                                                                                                                                                                                                                                                                                                                                                                                                                                                                                                                                                                                                                                                                                                                                                                                                                                                                                    |  |
|      |   | Property Access &<br>Parking           | - Partial ROW taking required for property sou                                                                                                                                                                                                                                                                                                                                                                                                                                                                                                                                                                                                                                                                                                                                                                                                                                                                                                                                                                                                                                                                                                                                                                                                                                                                                                                                                                                                                                                                                                                                                                                                                                                                                                                                                                                                                                                                                                                                                                                                                                                                                   |  |
|      |   | Land Use & Placemaking                 | - Opportunities for placemaking within the rou                                                                                                                                                                                                                                                                                                                                                                                                                                                                                                                                                                                                                                                                                                                                                                                                                                                                                                                                                                                                                                                                                                                                                                                                                                                                                                                                                                                                                                                                                                                                                                                                                                                                                                                                                                                                                                                                                                                                                                                                                                                                                   |  |

ions reduces number of conflict points to slow down at all times of day dge by adding signal control for both approaches

offlicts for Washington St EB traffic towards I-90 EB Washington St NB approaches than signal concepts sings may cause traffic to stop in roundabouts EB on-ramp movements allowed with roundabouts on St EB left-turns onto bridge

#### S

and bicyclists on both sides of Washington St veen Park St and Washington St NB roundabouts approaches at foot of Washington St WB bridge

utheast of Park St roundabout