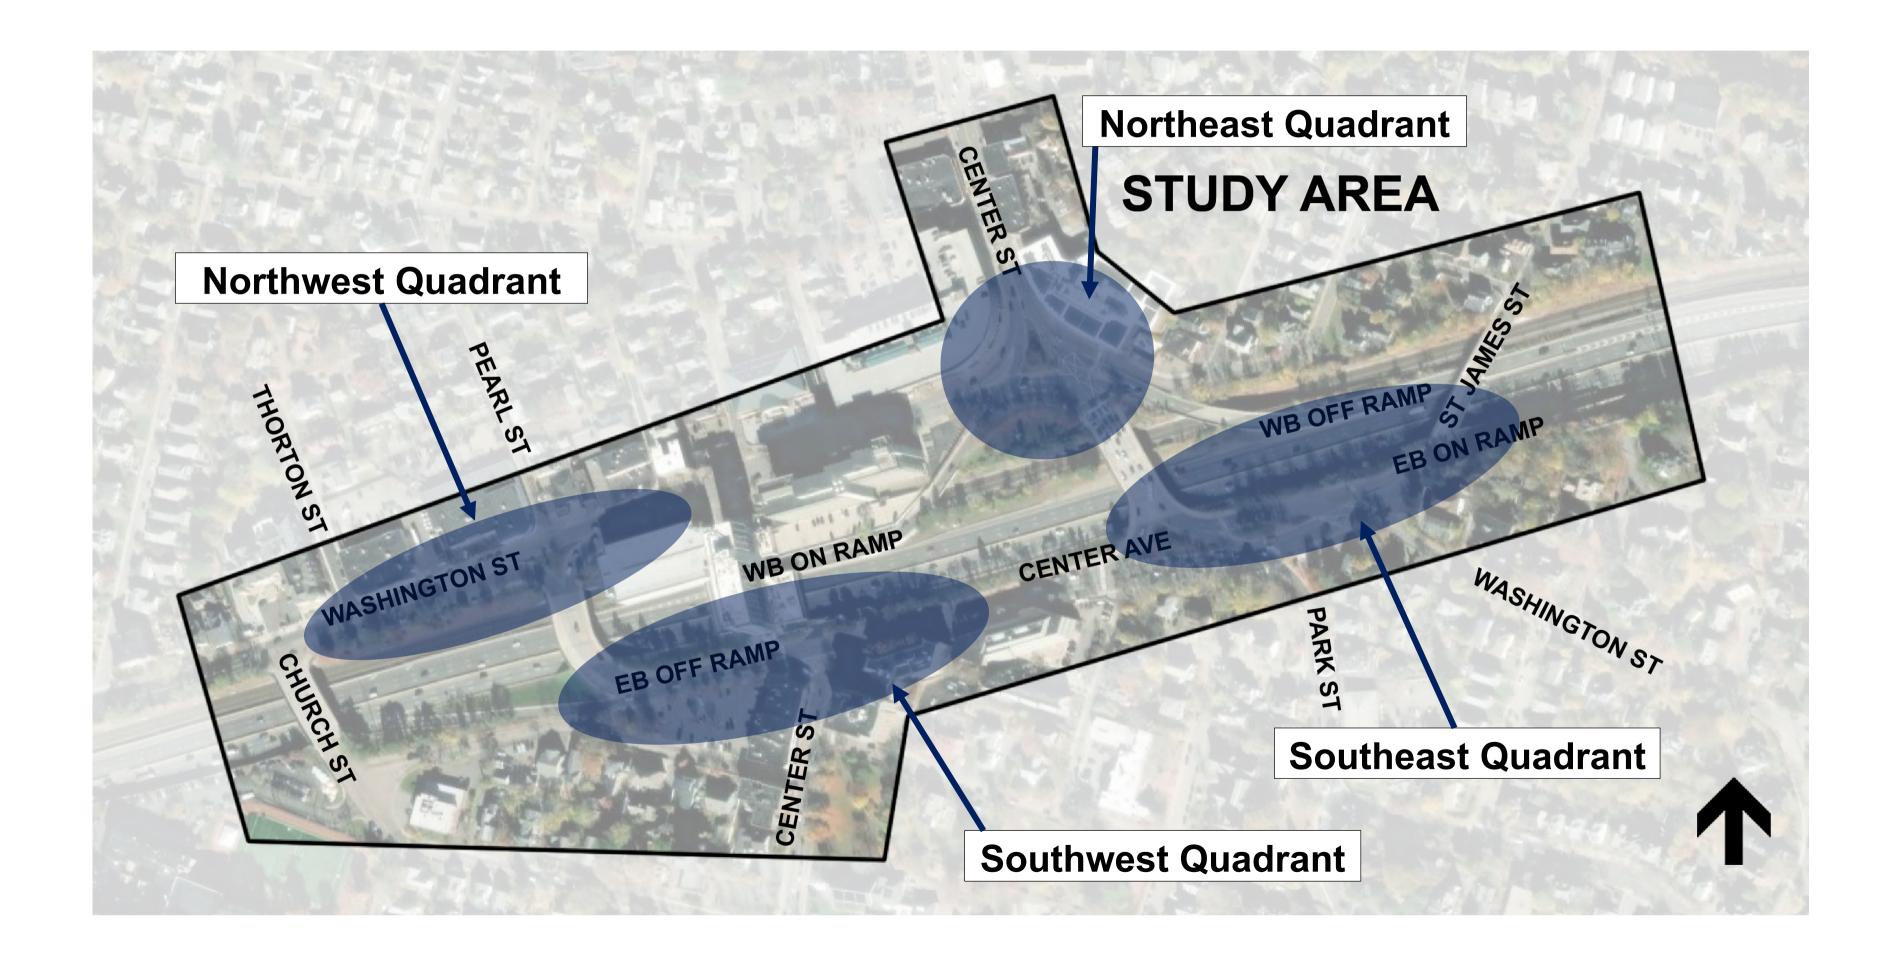

#### **MASSACHUSETTS DEPARTMENT OF TRANSPORTATION**

#### **Alternative Focus Areas**



2

# Northeast Quadrant—Concept A



#### Alternative Summary – Northeast Quadrant Concept A (Intersection Improvements)

|   | Goal                                   | Infrastructure Changes                                                                                                                                                                                                   |
|---|----------------------------------------|--------------------------------------------------------------------------------------------------------------------------------------------------------------------------------------------------------------------------|
|   | Enhance<br>Safety                      | <ul> <li>Minor geometric and signal timing changes</li> <li>Designation of second SB lane for on-