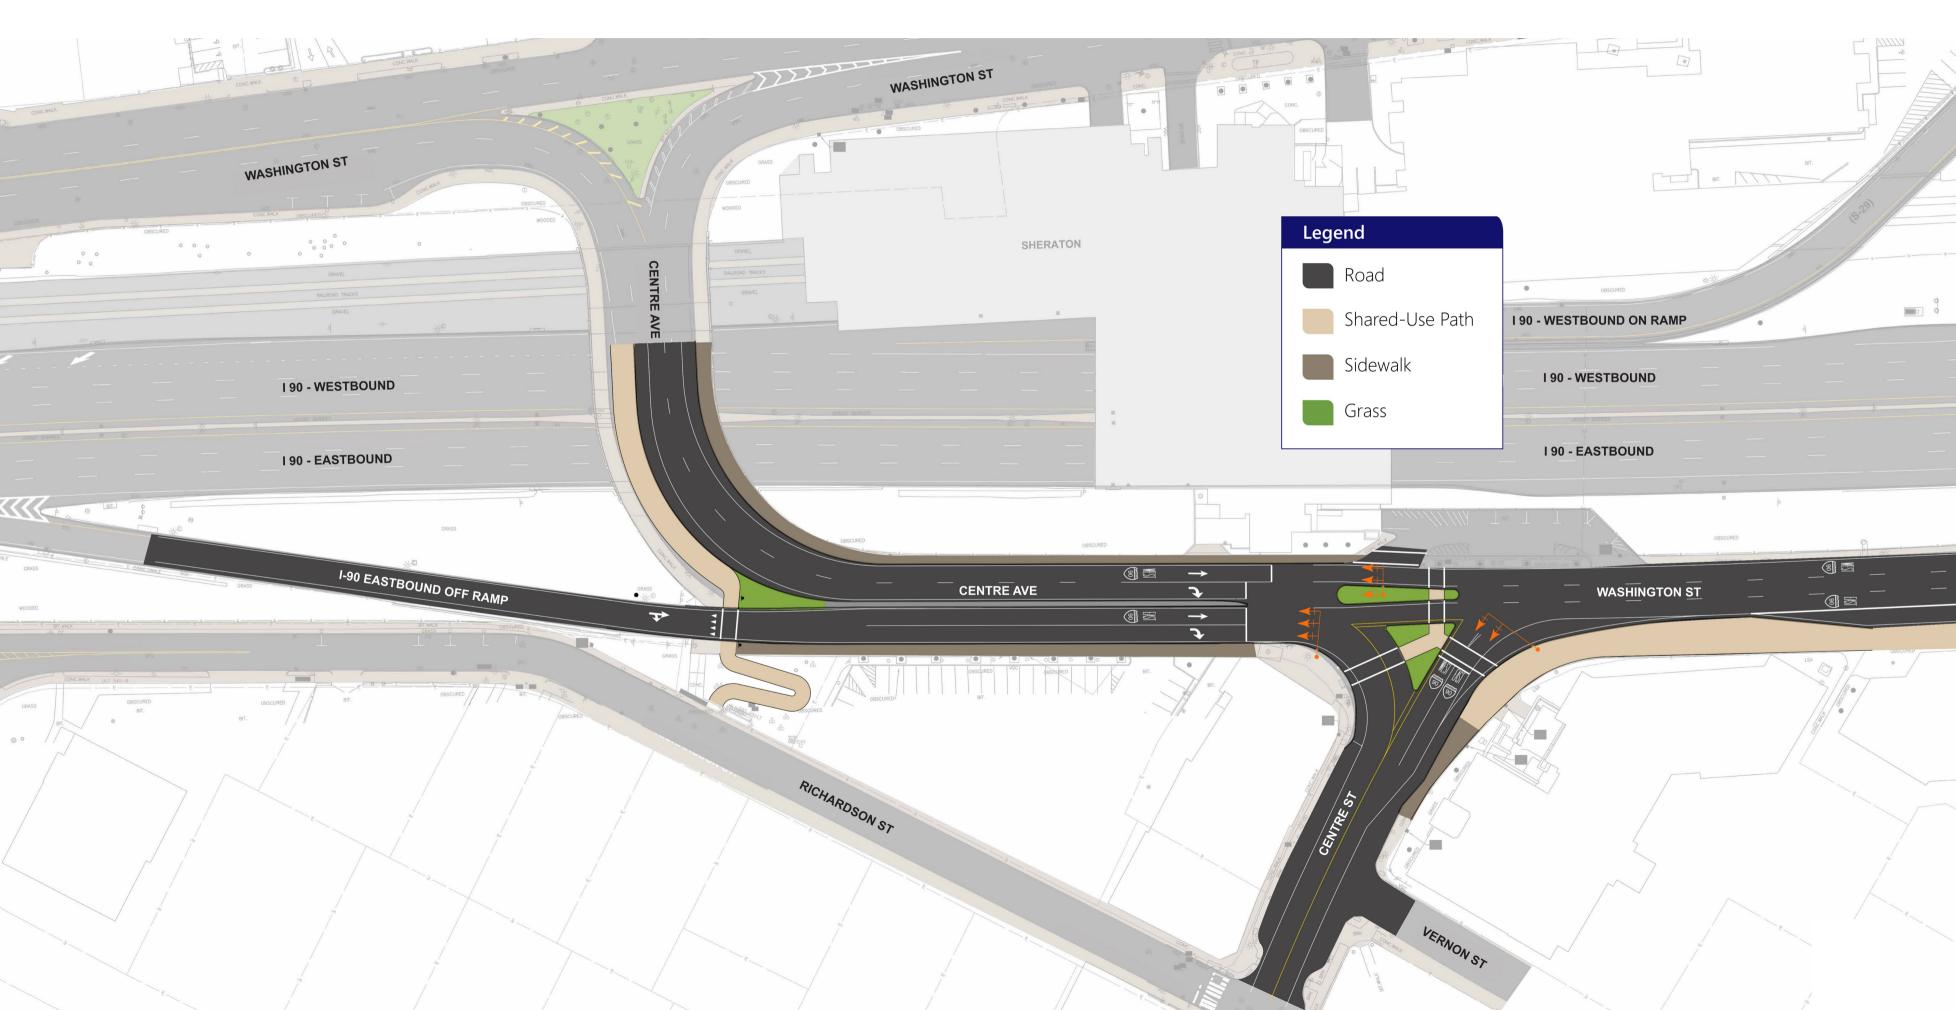

# Southwest Quadrant—Concept A

#### Alternative Summary – Southwest Quadrant Concept A (Off-Ramp Divided to Signal at Centre Street)

|   | Goal                                   | Infrastructure Changes                                                                                                                                                                                                                                                                                                                                                                                                                                                                                                                                                                                                                                                                                                                                                                                                                                                                                                                                                                                                                                                                                                                                                                                                                                                                                                                                                                                                                                                                                                                                                                                                                                                                                                                                                                                                                                                                                                                                                                                                                                                                                                           |
|---|----------------------------------------|----------------------------------------------------------------------------------------------------------------------------------------------------------------------------------------------------------------------------------------------------------------------------------------------------------------------------------------------------------------------------------------------------------------------------------------------------------------------------------------------------------------------------------------------------------------------------------------------------------------------------------------------------------------------------------------------------------------------------------------------------------------------------------------------------------------------------------------------------------------------------------------------------------------------------------------------------------------------------------------------------------------------------------------------------------------------------------------------------------------------------------------------------------------------------------------------------------------------------------------------------------------------------------------------------------------------------------------------------------------------------------------------------------------------------------------------------------------------------------------------------------------------------------------------------------------------------------------------------------------------------------------------------------------------------------------------------------------------------------------------------------------------------------------------------------------------------------------------------------------------------------------------------------------------------------------------------------------------------------------------------------------------------------------------------------------------------------------------------------------------------------|
|   | Enhance<br>Safety                      | <ul> <li>Places off-ramp traffic under signal control a</li> <li>Provides a physical separation between I-90</li> <li>Ped/bike crossing of off-ramp traffic unsignal</li> </ul>                                                                                                                                                                                                                                                                                                                                                                                                                                                                                                                                                                                                                                                                                                                                                                                                                                                                                                                                                                                                                                                                                                                                                                                                                                                                                                                                                                                                                                                                                                                                                                                                                                                                                                                                                                                                                                                                                                                                                  |
| 8 | Improve Traffic &<br>Reduce Congestion | <ul> <li>Reduces queues for I-90 EB off-ramp traffic</li> <li>Includes queue detection for off-ramp to conduct of the set of</li></ul> |
|   | Improve Transit                        | - Minimal impacts to transit accommodations                                                                                                                                                                                                                                                                                                                                                                                                                                                                                                                                                                                                                                                                                                                                                                                                                                                                                                                                                                                                                                                                                                                                                                                                                                                                                                                                                                                                                                                                                                                                                                                                                                                                                                                                                                                                                                                                                                                                                                                                                                                                                      |
|   | Expand Multimodal<br>Infrastructure    | <ul> <li>Provides a shared-use path for pedestrians a</li> <li>Unsignalized mid-block ped/bike crossing of</li> <li>Shared-use path connection to Richardson S</li> <li>No shared-use path on Centre Ave EB, bike t</li> <li>Shorter pedestrian crossing across Centre Ave</li> </ul>                                                                                                                                                                                                                                                                                                                                                                                                                                                                                                                                                                                                                                                                                                                                                                                                                                                                                                                                                                                                                                                                                                                                                                                                                                                                                                                                                                                                                                                                                                                                                                                                                                                                                                                                                                                                                                            |
|   | Property Access &<br>Parking           | - Access eliminated to Richardson St parking l                                                                                                                                                                                                                                                                                                                                                                                                                                                                                                                                                                                                                                                                                                                                                                                                                                                                                                                                                                                                                                                                                                                                                                                                                                                                                                                                                                                                                                                                                                                                                                                                                                                                                                                                                                                                                                                                                                                                                                                                                                                                                   |
|   | Land Use &<br>Placemaking              | - Minimal changes for land use and placemaki                                                                                                                                                                                                                                                                                                                                                                                                                                                                                                                                                                                                                                                                                                                                                                                                                                                                                                                                                                                                                                                                                                                                                                                                                                                                                                                                                                                                                                                                                                                                                                                                                                                                                                                                                                                                                                                                                                                                                                                                                                                                                     |

and eliminates weave on Centre Ave EB 0 EB off-ramp and Washington St EB traffic alized (possible RRFB)

ontrol queues from spilling onto I-90 mainline on St EB and Centre St NB traffic

S

and bicyclists on the Washington St EB bridge of off-ramp (possible RRFB) St south of I-90 EB off-ramp traffic must transition to Richardson St Ave EB

lot from Centre Ave EB