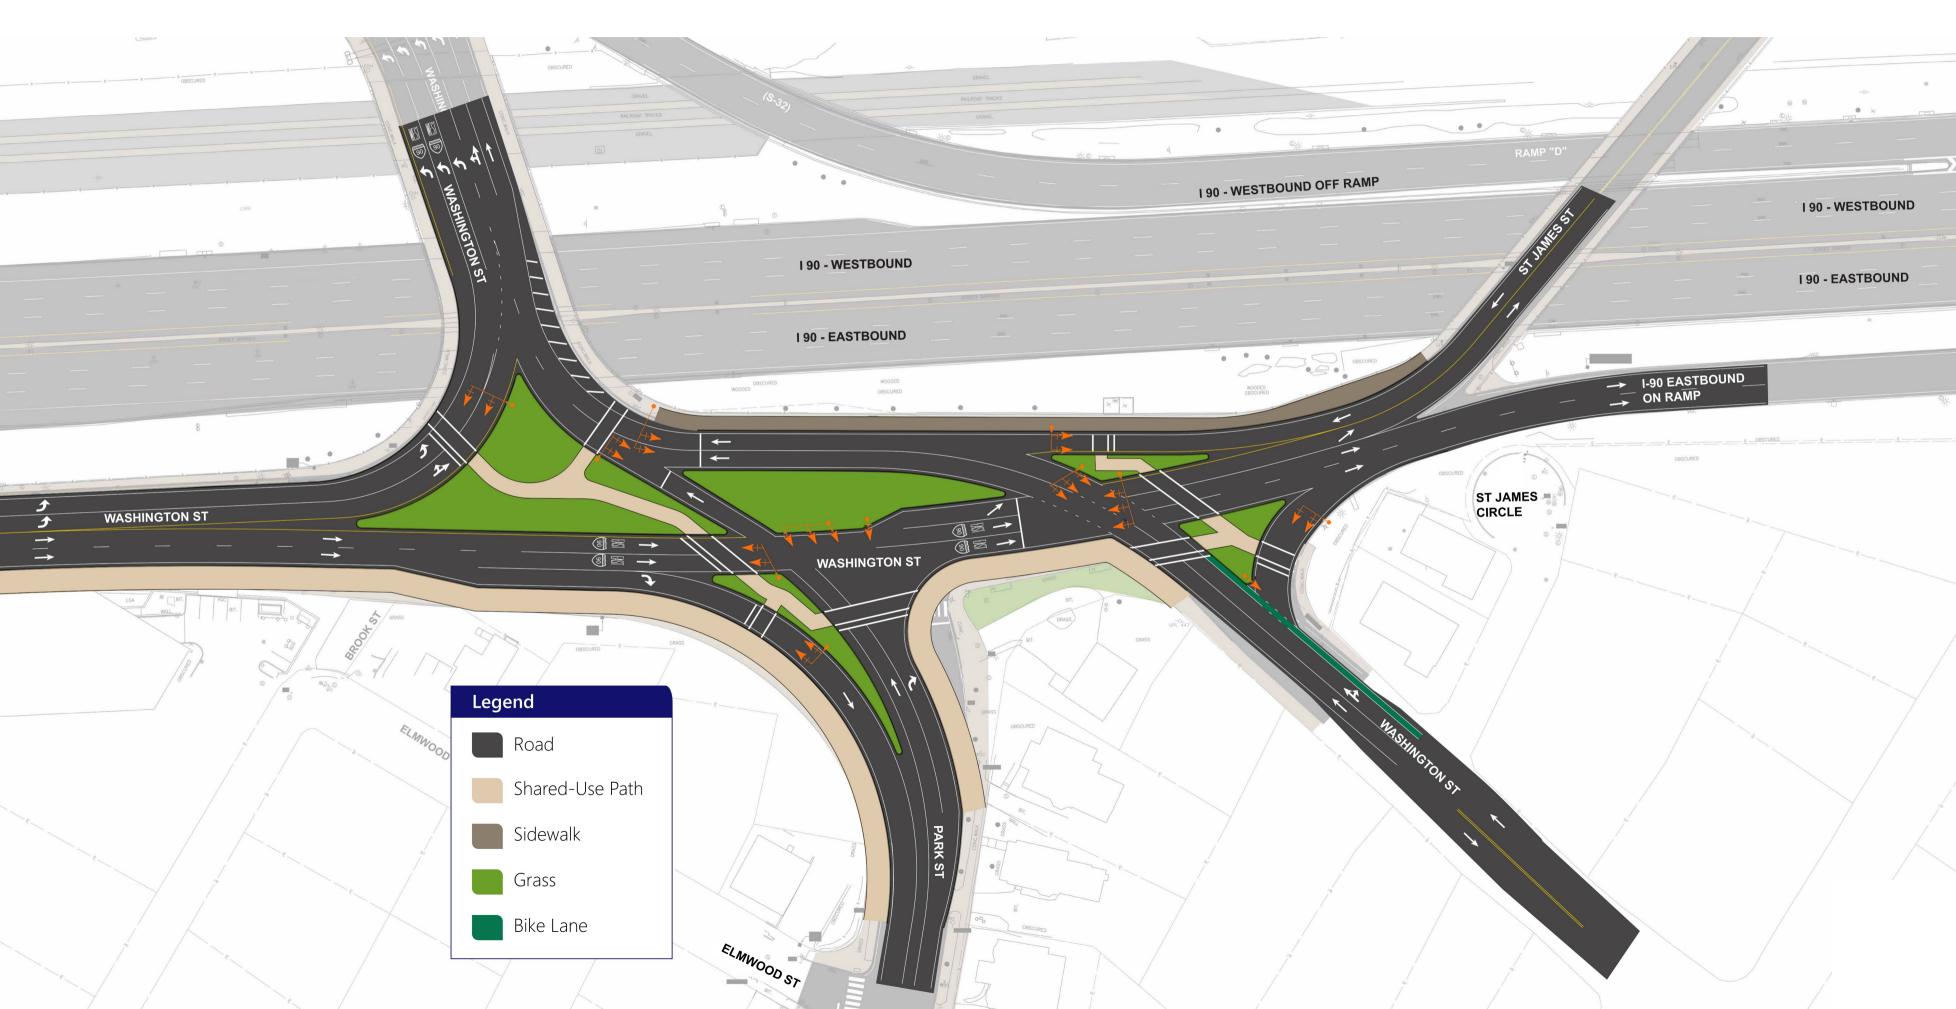

# Southeast Quadrant—Signalized Concept A2

#### Alternative Summary – Southeast Quadrant: Signals Concept A2 (Signal Control with Combined Eastbound Left-Turns)

|   | Goal                                   | Notes                                                                                                                                                                                                                 |
|---|----------------------------------------|-----------------------------------------------------------------------------------------------------------------------------------------------------------------------------------------------------------------------|
|   | Enhance<br>Safety                      | - Eliminates weave on Washington St WB brid                                                                                                                                                                           |
| 8 | Improve Traffic &<br>Reduce Congestion | <ul> <li>Introduces new signal control for all Washing</li> <li>Minimal changes to operations on other app</li> <li>New traffic signal equipment throughout the</li> </ul>                                            |
|   | Improve Transit                        | - Minimal impacts to transit accommodations                                                                                                                                                                           |
|   | Expand Multimodal<br>Infrastructure    | <ul> <li>Provides a shared-use path for pedestrians a</li> <li>New signalized crosswalks across both appro</li> <li>Existing crosswalk across Washington St EB w</li> <li>to be included in Park St signal</li> </ul> |
|   | Property Access &<br>Parking           | - Minimal changes to property access and par                                                                                                                                                                          |
|   | Land Use &<br>Placemaking              | <ul> <li>Opportunity for increased green space and p</li> <li>Washington St WB bridge</li> </ul>                                                                                                                      |

dge by adding signal control for all movements

ngton St EB left-turn movements proaches ne quadrant

#### S

and bicyclists on south side of Washington St EB roaches at the foot of the Washington St WB bridge west of Park St shifted approximately 300 ft east

rking

placemaking with larger median island at foot of