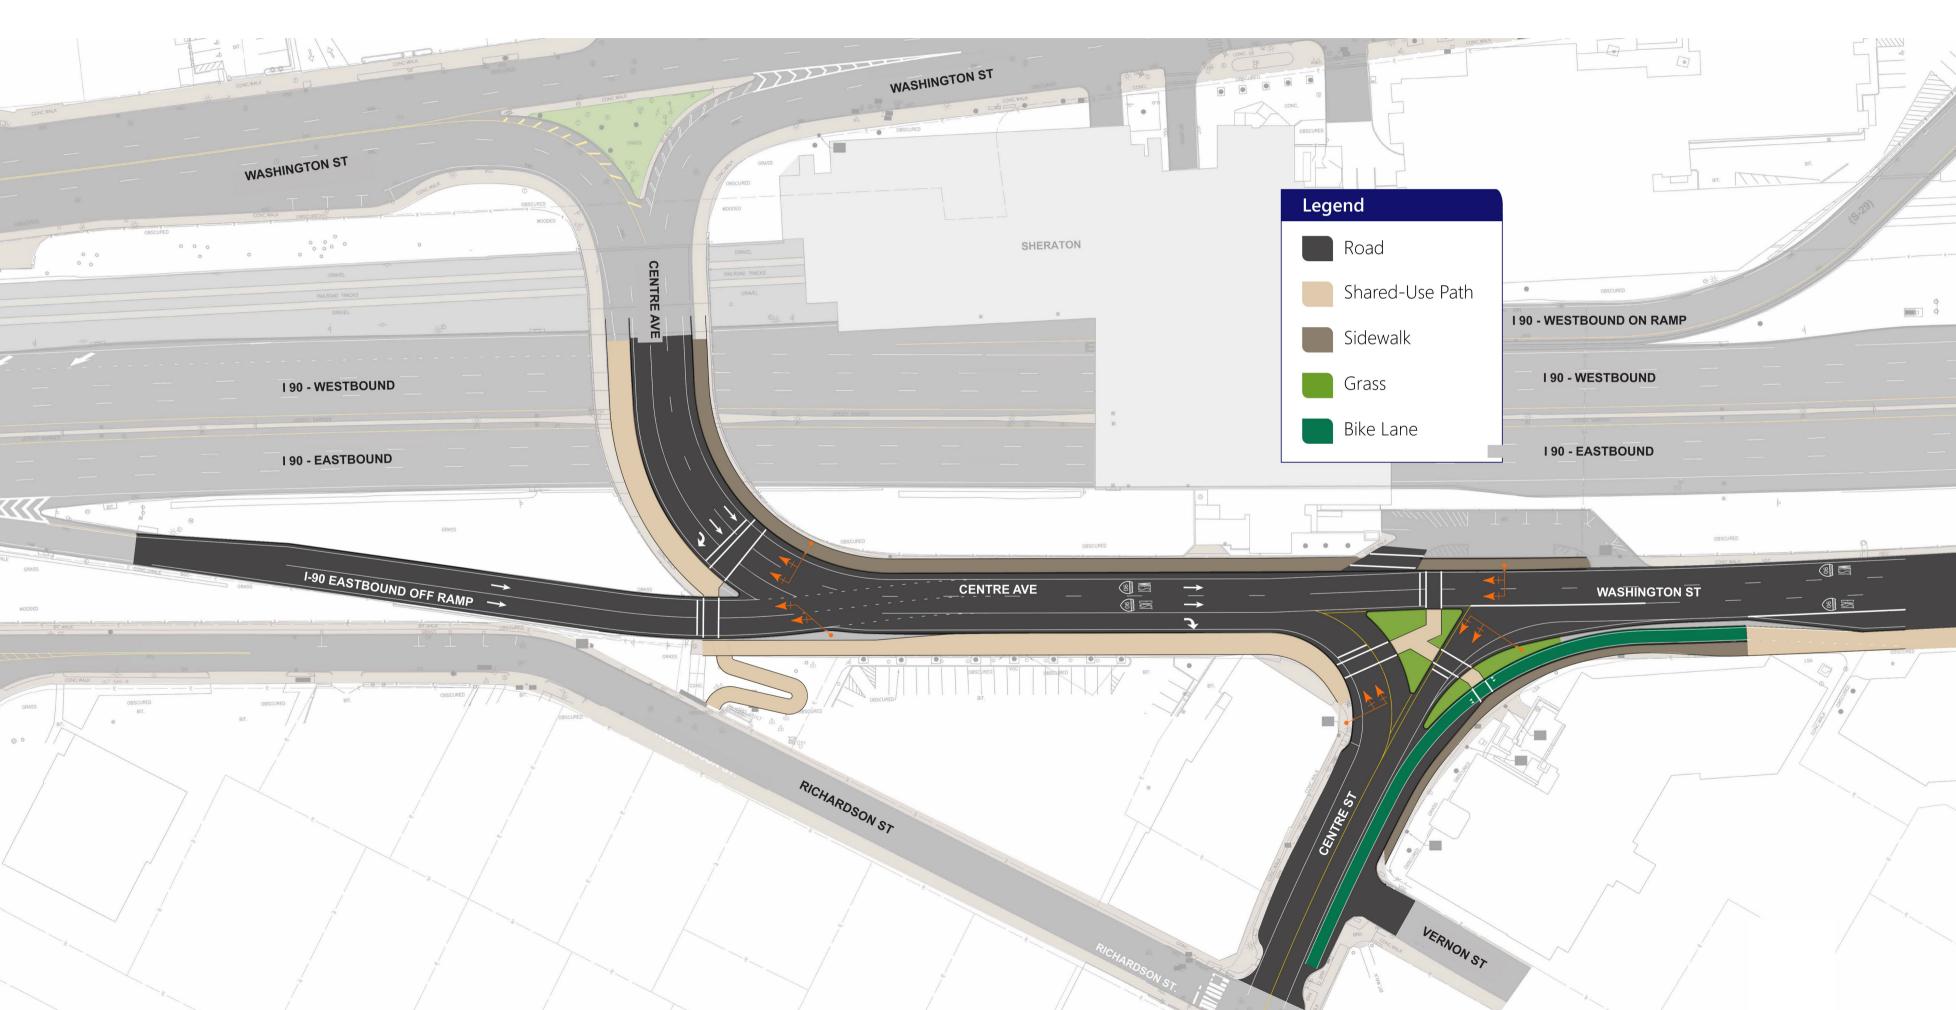

# Southwest Quadrant—Concept B

#### Alternative Summary – Southwest Quadrant Concept B (Two-Lane Off-Ramp with Signal Control)

|   |   | Goal                                      | Infrastructure Changes                                                                                                                                                                                                                                                     |
|---|---|-------------------------------------------|----------------------------------------------------------------------------------------------------------------------------------------------------------------------------------------------------------------------------------------------------------------------------|
|   |   | Enhance<br>Safety                         | <ul> <li>Places off-ramp traffic under signal control and e</li> <li>All ped/bike crossings under signal control</li> <li>Does not eliminate weave east of Centre St as NE</li> </ul>                                                                                      |
| _ | 8 | Improve Traffic<br>& Reduce<br>Congestion | <ul> <li>Reduces queues for I-90 EB off-ramp traffic</li> <li>Includes queue detection for off-ramp to control</li> <li>Increases delays and queues for Washington St E</li> </ul>                                                                                         |
|   |   | Improve Transit                           | - Minimal impacts to transit accommodations                                                                                                                                                                                                                                |
|   |   | Expand<br>Multimodal<br>Infrastructure    | <ul> <li>Provides a shared-use path for pedestrians and b<br/>on the south side of Centre Ave EB</li> <li>Signalized ped/bike crossing of I-90 EB off-ramp t</li> <li>Shared-use path connection to Richardson St souther St St</li></ul> |
|   |   | Property Access<br>& Parking              | - Minimal impacts to property access and parking                                                                                                                                                                                                                           |
| _ |   | Land Use &<br>Placemaking                 | - Minimal changes for land use and placemaking                                                                                                                                                                                                                             |

eliminates weave on Centre Ave EB

IB and EB traffic will have concurrent green lights

ol queues from spilling onto I-90 mainline EB traffic

bicyclists on the Washington St EB bridge and

traffic outh of I-90 EB off-ramp o Centre Ave EB