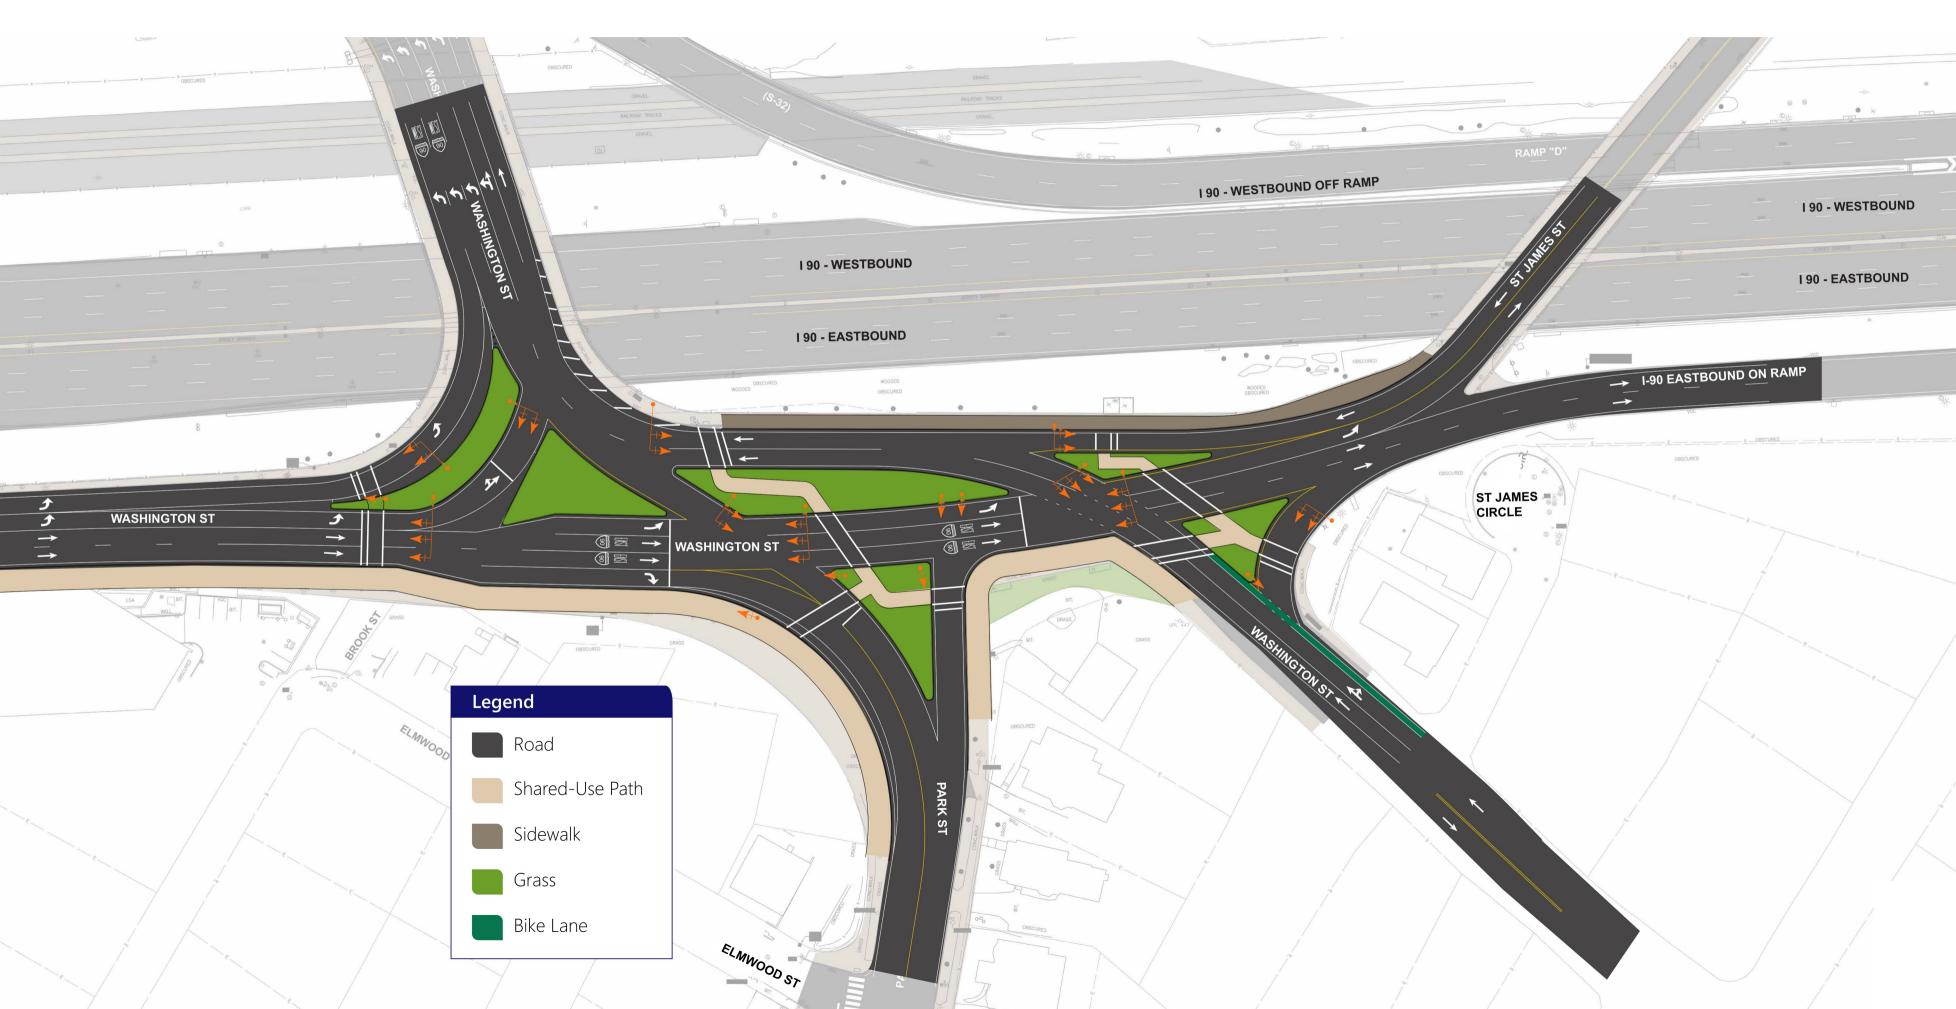

# Southeast Quadrant—Signalized Concept A1

#### Alternative Summary – Southeast Quadrant: Signals Concept A1 (Signal Control with Divided Eastbound Left-Turns)

|   | Goal                                   | Notes                                                                                                                                                                                             |
|---|----------------------------------------|---------------------------------------------------------------------------------------------------------------------------------------------------------------------------------------------------|
|   | Enhance<br>Safety                      | <ul> <li>Eliminates weave on Washington St WB brid<br/>conflict with other movements)</li> </ul>                                                                                                  |
| 8 | Improve Traffic &<br>Reduce Congestion | <ul> <li>Introduces new signal control for Washingto<br/>Newton and Watertown</li> <li>Minimal changes to operations on other app</li> <li>New traffic signal equipment throughout the</li> </ul> |
|   | Improve Transit                        | - Minimal impacts to transit accommodations                                                                                                                                                       |
|   | Expand Multimodal<br>Infrastructure    | <ul> <li>Provides a shared-use path for pedestrians a</li> <li>No changes to locations of existing crosswall</li> </ul>                                                                           |
|   | Property Access &<br>Parking           | - Minimal changes to property access and par                                                                                                                                                      |
|   | Land Use &<br>Placemaking              | - Minimal changes for land use and placemaki                                                                                                                                                      |
|   |                                        |                                                                                                                                                                                                   |

dge (far left lane will be free-flow, but will not

#### on St EB left-turn movements towards West

proaches ne quadrant

and bicyclists on south side of Washington St EB lks

rking