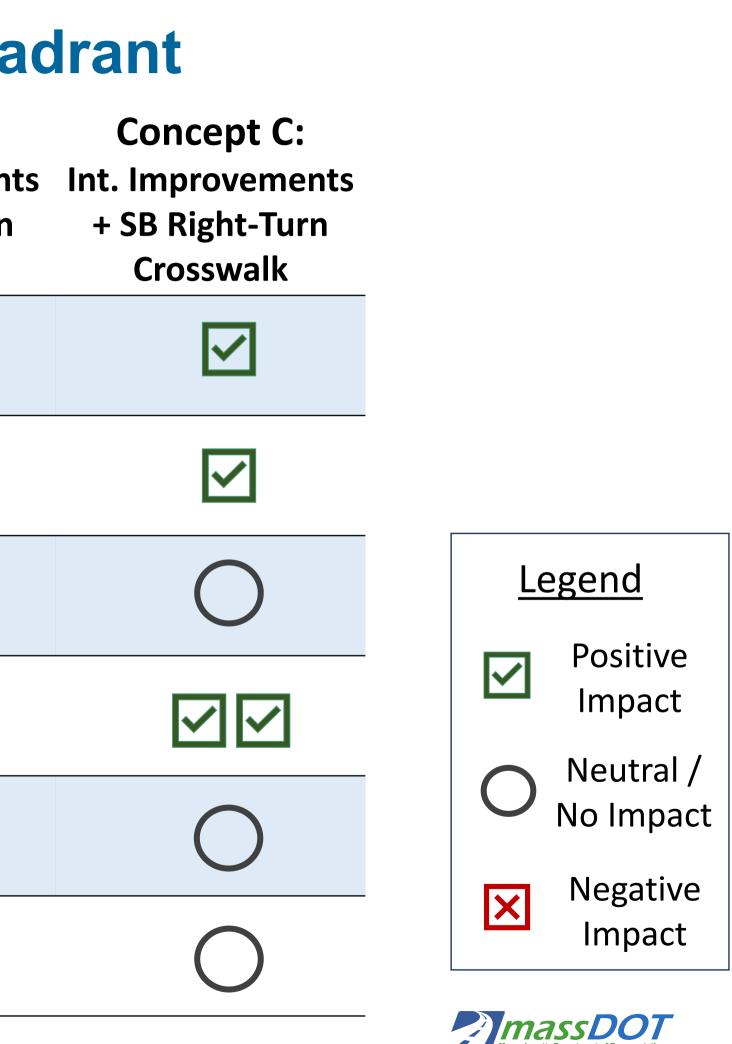

#### Alternative Evaluation—Northeast Quadrant (Poll Question #4) Concept B: Concept Concep

|   | Goal                                   | Concept A:<br>Intersection<br>Improvements | Int. Improvement<br>+ SB Right-Turn<br>Bus Lane |
|---|----------------------------------------|--------------------------------------------|-------------------------------------------------|
|   | Enhance<br>Safety                      |                                            |                                                 |
| 8 | Improve Traffic &<br>Reduce Congestion |                                            |                                                 |
|   | Improve Transit                        | 0                                          |                                                 |
|   | Expand Multimodal<br>Infrastructure    |                                            |                                                 |
|   | Property Access &<br>Parking           | 0                                          | 0                                               |
|   | Land Use &<br>Placemaking              | $\bigcirc$                                 | $\bigcirc$                                      |

Presented as a tie-breaker when one concept is expected to have a greater magnitude of positive impacts