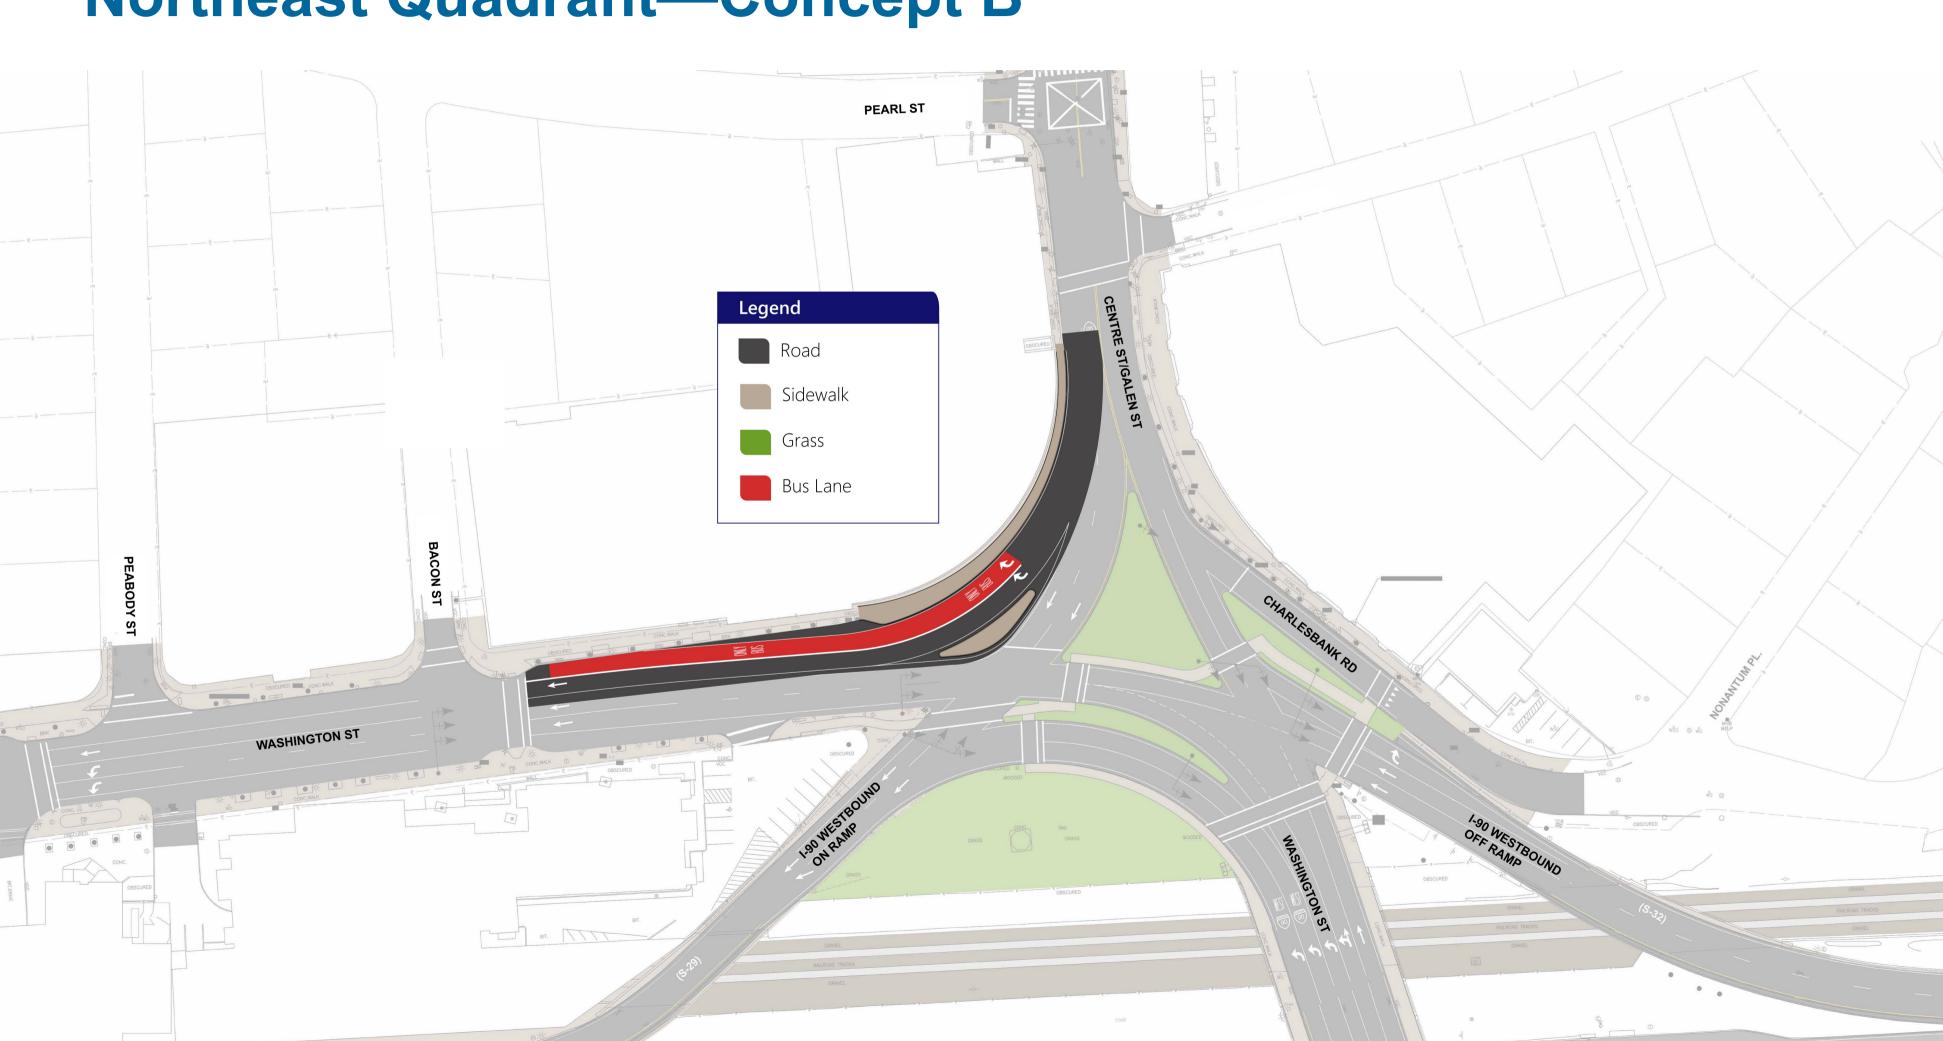

# Northeast Quadrant—Concept B

#### Alternative Summary – Northeast Quadrant Concept B (Intersection Improvements + SB Right-Turn Bus Lane)

|   | Goal                                   | Infrastructure Changes                                                                                                                                                                                                   |
|---|----------------------------------------|--------------------------------------------------------------------------------------------------------------------------------------------------------------------------------------------------------------------------|
|   | Enhance<br>Safety                      | <ul> <li>Minor geometric and signal timing changes</li> <li>Designation of second SB lane for on-ramp femade, but also adds an official merge on the</li> </ul>                                                          |
| 8 | Improve Traffic &<br>Reduce Congestion | <ul> <li>Addition of second SB lane for on-ramp prov</li> </ul>                                                                                                                                                          |
|   | Improve Transit                        | - New SB right-turn bus-only lane from Centre                                                                                                                                                                            |
|   | Expand Multimodal<br>Infrastructure    | <ul> <li>New crosswalks installed across Centre St NE</li> <li>Two new/expanded pedestrian islands (sout</li> <li>No pedestrian crossing installed across SB rig</li> <li>No dedicated bicycle infrastructure</li> </ul> |
|   | Property Access &<br>Parking           | - Minimal impacts to property access and parl                                                                                                                                                                            |
|   | Land Use &<br>Placemaking              | - Minimal changes for land use and placemaki                                                                                                                                                                             |

formalizes movements that are currently e on-ramp

vides more official capacity on Centre St SB

e St SB onto Washington St WB

IB and Washington St WB lanes th of Charlesbank Rd and north of Bell Tower Park) ight-turn slip lanes

rking