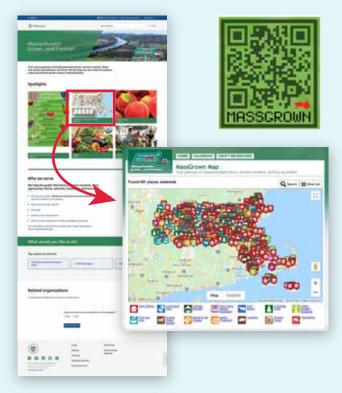

#### ONE SOURCE. ALL AGRICULTURE.

Looking For a mobile friendly map for Massachusetts farms, farmers markets and more near you?

### Visit MASS.GOV/MASSGROWN

## Are you a Farmer?

Join our online interactive farm map. It's fast, free, and a great way to reach out to the public.