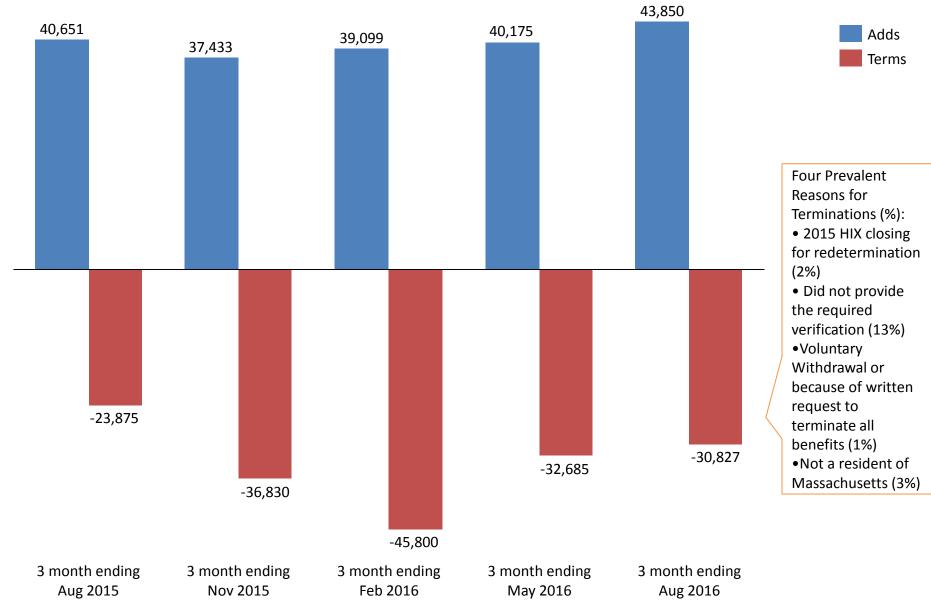

#### **MassHealth Caseload Additions and Terminations**

These figures reflect the average for each three month period using monthly unique member count.

4