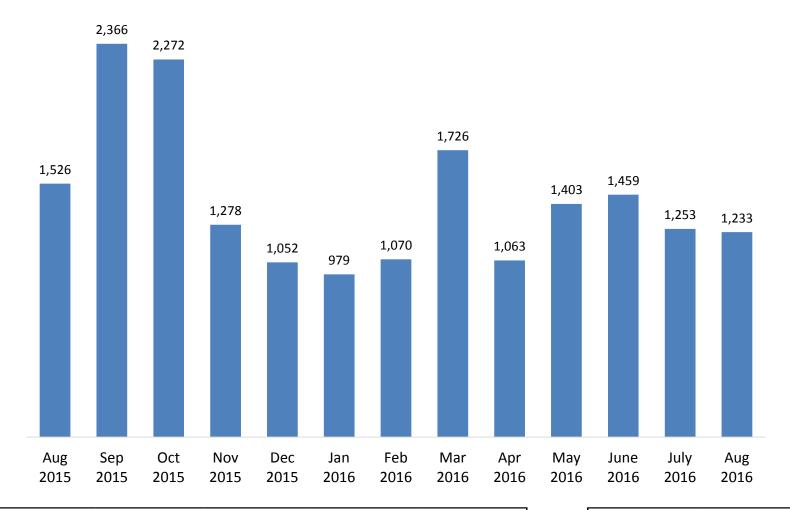

## **Number of Applications Missing Critical Data (MCD)**

|                | # of Apps Missin | ng Critical Data (3 r | month average) |                |
|----------------|------------------|-----------------------|----------------|----------------|
| 3 month ending | 3 month ending   | 3 month ending        | 3 month ending | 3 month ending |
| Aug 2015       | Nov 2015         | Feb 2016              | May 2016       | Aug 2016       |
| 2,832          | 1,972            | 1,034                 | 1,397          | 1,315          |