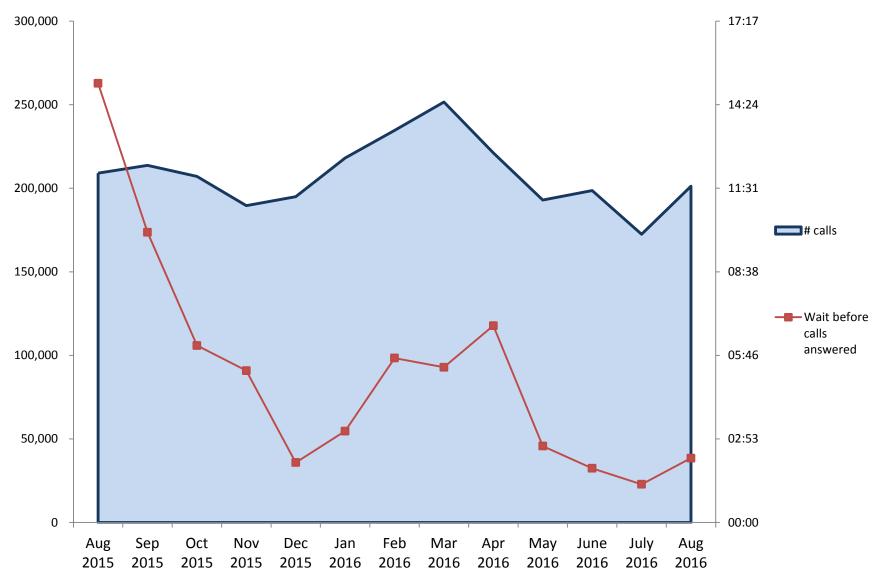

| # of Apps Missin | ng Critical Data (3 r | month average) |                |
|----------------|------------------|-----------------------|----------------|----------------|
| 3 month ending | 3 month ending   | 3 month ending        | 3 month ending | 3 month ending |
| Aug 2015       | Nov 2015         | Feb 2016              | May 2016       | Aug 2016       |
| 2,832          | 1,972            | 1,034                 | 1,397          | 1,315          |

3 months ending Aug 15 -3 months ending Aug 16 Change

|          | CMSP       |
|----------|------------|
| % Change | Enrollment |
| -54%     | (1,517)    |

## **Number Renewed Through Streamlined Processes**



### **MassHealth Program Determinations**



## MassHealth Customer Service Center (CSC) – Call Volume and Wait Times



# MassHealth Customer Service Center (CSC) – Abandonment Rate (%)



## MassHealth Eligibility Center (MEC) – MassHealth Call Volume and Wait Times



# MassHealth Eligibility Center (MEC) – Abandonment Rate (%)