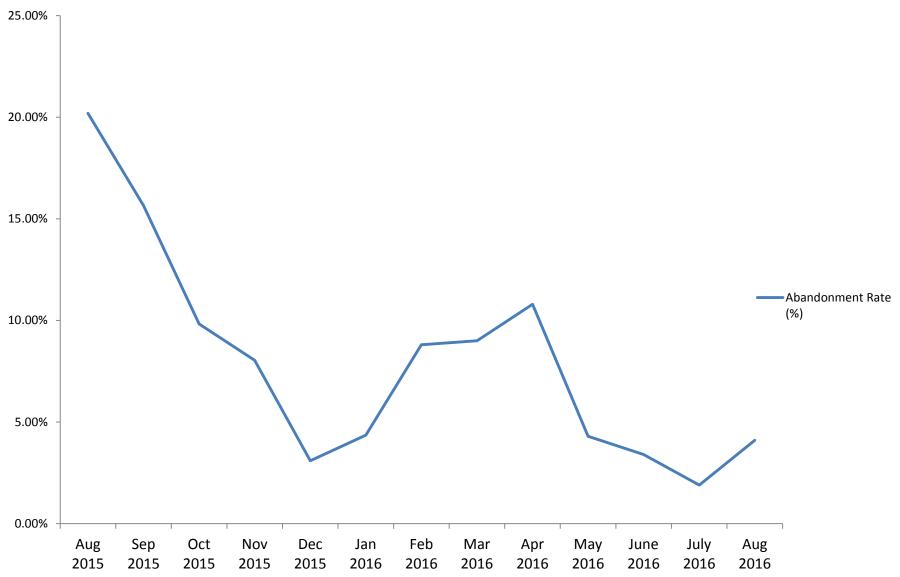

|
|----------------|------------------|-----------------------|----------------|----------------|
| 3 month ending | 3 month ending   | 3 month ending        | 3 month ending | 3 month ending |
| Aug 2015       | Nov 2015         | Feb 2016              | May 2016       | Aug 2016       |
| 2,832          | 1,972            | 1,034                 | 1,397          | 1,315          |

3 months ending Aug 15 -3 months ending Aug 16 Change

|          | CMSP       |
|----------|------------|
| % Change | Enrollment |
| -54%     | (1,517)    |

## **Number Renewed Through Streamlined Processes**



### **MassHealth Program Determinations**



## MassHealth Customer Service Center (CSC) – Call Volume and Wait Times



# MassHealth Customer Service Center (CSC) – Abandonment Rate (%)



## MassHealth Eligibility Center (MEC) – MassHealth Call Volume and Wait Times



# MassHealth Eligibility Center (MEC) – Abandonment Rate (%)