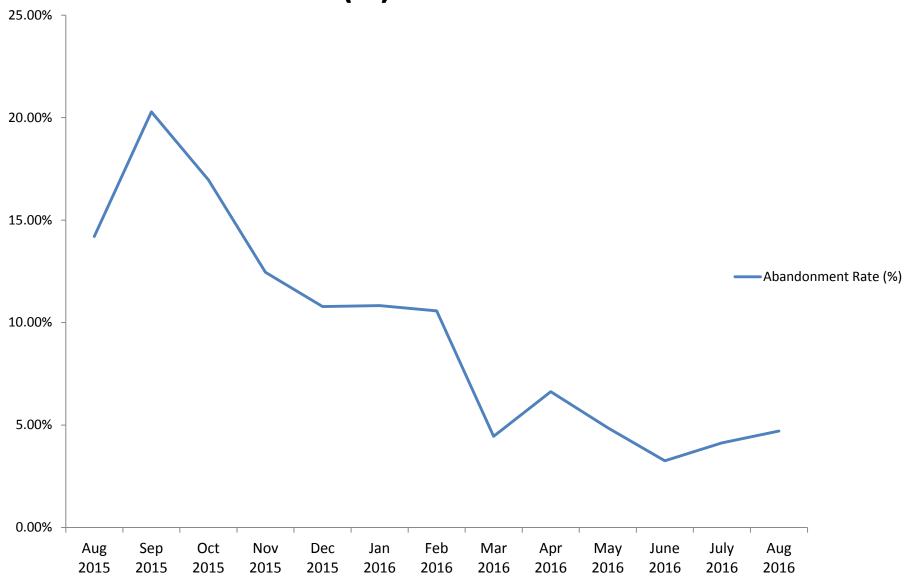

3 month ending        | 3 month ending | 3 month ending |
| Aug 2015       | Nov 2015         | Feb 2016              | May 2016       | Aug 2016       |
| 2,832          | 1,972            | 1,034                 | 1,397          | 1,315          |

3 months ending Aug 15 -3 months ending Aug 16 Change

|          | CMSP       |
|----------|------------|
| % Change | Enrollment |
| -54%     | (1,517)    |

## **Number Renewed Through Streamlined Processes**



### **MassHealth Program Determinations**



## MassHealth Customer Service Center (CSC) – Call Volume and Wait Times



# MassHealth Customer Service Center (CSC) – Abandonment Rate (%)



## MassHealth Eligibility Center (MEC) – MassHealth Call Volume and Wait Times



# MassHealth Eligibility Center (MEC) – Abandonment Rate (%)