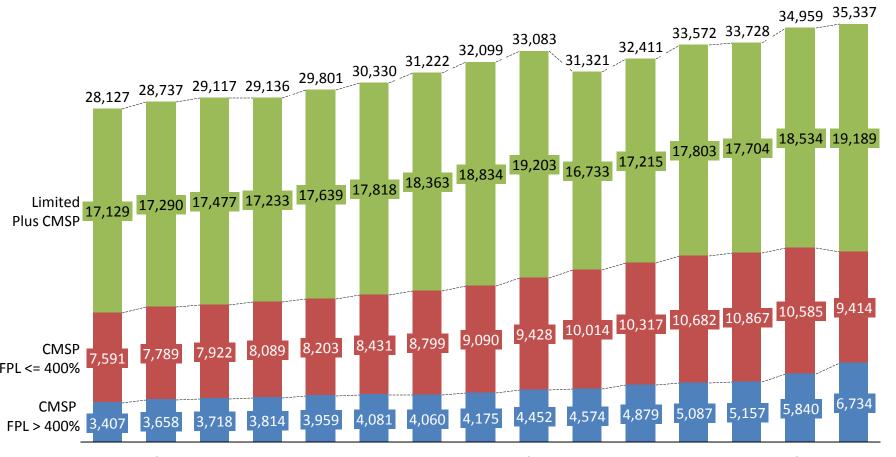

### **Children Medical Security Program (CMSP) Enrollment**

Jun-15 Jul-15 Aug-15 Sep-15 Oct-15 Nov-15 Dec-15 Jan-16 Feb-16 Mar-16 Apr-16 May-16 Jun-16 Jul-16 Aug-16

|                   |                 | CMSP Enr        | ollment (3 month | average)        |                 |
|-------------------|-----------------|-----------------|------------------|-----------------|-----------------|
|                   | 3 months ending | 3 months ending | 3 months ending  | 3 months ending | 3 months ending |
|                   | Aug 2015        | Nov 2015        | Feb 2016         | Aug 2016        | Aug 2016        |
| Limited plus CMSP | 17,238          | 17,451          | 18,719           | 17,063          | 18,136          |
| CMSP FPL <=400%   | 7,960           | 8,364           | 9,209            | 10,430          | 10,487          |
| CMSP FPL >400%    | 3,834           | 4,142           | 4,343            | 4,945           | 5,954           |
|                   | 29,033          | 29,957          | 32,270           | 32,438          | 34,577          |

CMSP enrollment includes members who are enrolled in MassHealth Limited plus CMSP.