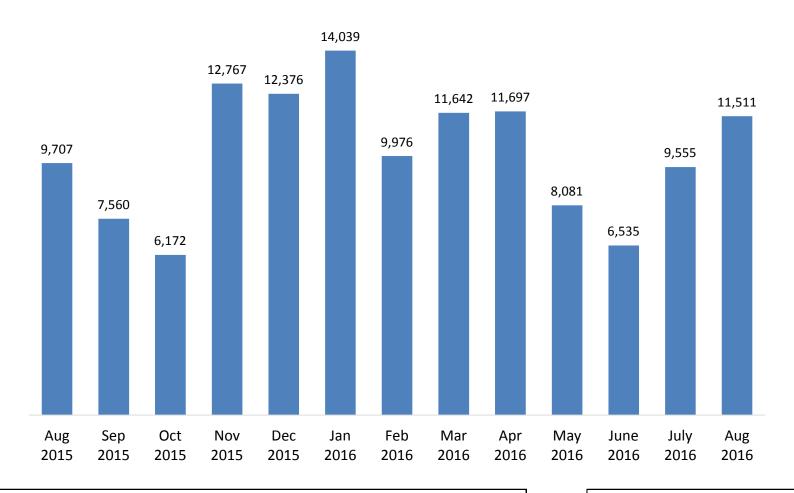

#### **Number of Members Reinstated Within 90 days of Termination**

# of members reinstated w/in 90 days (3 month average)

3 months ending Aug 2015 Nov 2015 Feb 2016 May 2016 Aug 2016

8,085 8,833 12,130 10,473 9,200

3 months ending Aug 15 - 3 months ending Aug 16 Change

Reinstatements % Change 1,115 14%