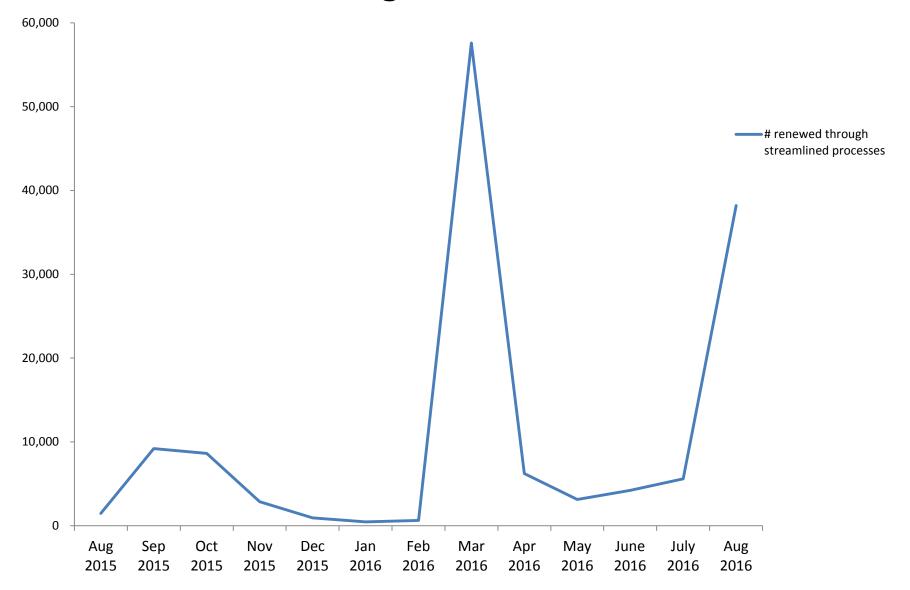

ate: February 2017. Data as of: August 2016

## **Number of Applications Missing Critical Data (MCD)**



|                | # of Apps Missin | ng Critical Data (3 r | month average) |                |
|----------------|------------------|-----------------------|----------------|----------------|
| 3 month ending | 3 month ending   | 3 month ending        | 3 month ending | 3 month ending |
| Aug 2015       | Nov 2015         | Feb 2016              | May 2016       | Aug 2016       |
| 2,832          | 1,972            | 1,034                 | 1,397          | 1,315          |

3 months ending Aug 15 -3 months ending Aug 16 Change

|          | CMSP       |
|----------|------------|
| % Change | Enrollment |
| -54%     | (1,517)    |

## **Number Renewed Through Streamlined Processes**



### **MassHealth Program Determinations**



## MassHealth Customer Service Center (CSC) – Call Volume and Wait Times



# MassHealth Customer Service Center (CSC) – Abandonment Rate (%)



## MassHealth Eligibility Center (MEC) – MassHealth Call Volume and Wait Times



# MassHealth Eligibility Center (MEC) – Abandonment Rate (%)