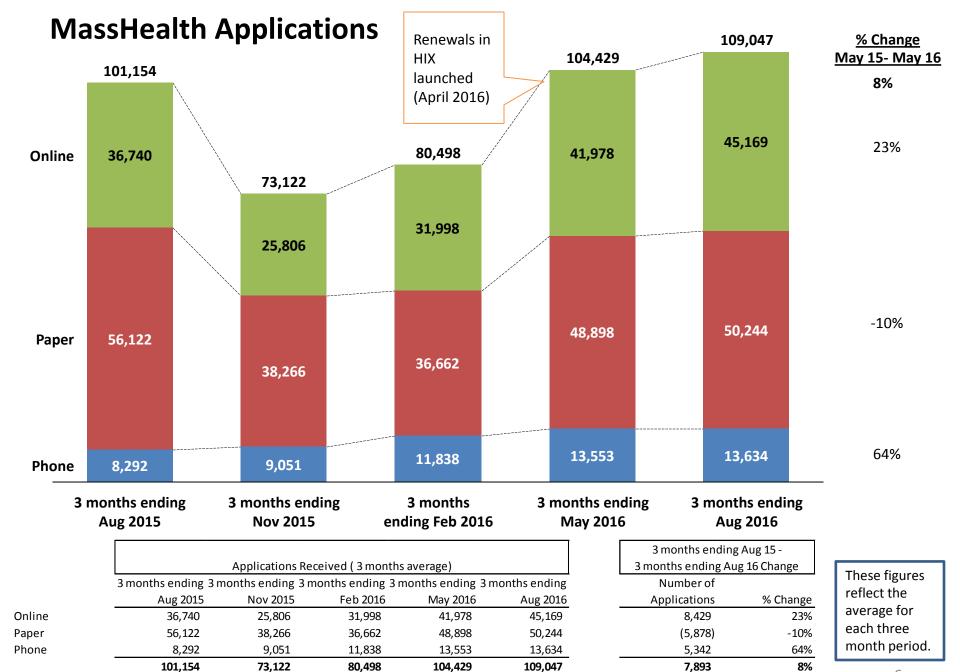

|  |  |
| % Change                 |  |  |
| 5%                       |  |  |
| 32%                      |  |  |
| 55%                      |  |  |
| 19%                      |  |  |
|                          |  |  |

CMSP enrollment includes members who are enrolled in MassHealth Limited plus CMSP.

#### **MassHealth Caseload Additions and Terminations**



These figures reflect the average for each three month period using monthly unique member count.

4

#### **Number of Members Reinstated Within 90 days of Termination**



# of members reinstated w/in 90 days (3 month average)

3 months ending Aug 2015 Nov 2015 Feb 2016 May 2016 Aug 2016

8,085 8,833 12,130 10,473 9,200

3 months ending Aug 15 - 3 months ending Aug 16 Change

Reinstatements % Change 1,115 14%



Publish Date: February 2017. Data as of: August 2016

## **Number of Applications Missing Critical Data (MCD)**



|                | # of Apps Missin | ng Critical Data (3 r | month average) |                |
|----------------|------------------|-----------------------|----------------|----------------|
| 3 month ending | 3 month ending   | 3 month ending        | 3 month ending | 3 month ending |
| Aug 2015       | Nov 2015         | Feb 2016              | May 2016       | Aug 2016       |
| 2,832          | 1,972            | 1,034                 | 1,397          | 1,315          |

3 months ending Aug 15 -3 months ending Aug 16 Change

|          | CMSP       |
|----------|------------|
| % Change | Enrollment |
| -54%     | (1,517)    |

## **Number Renewed Through Streamlined Pr