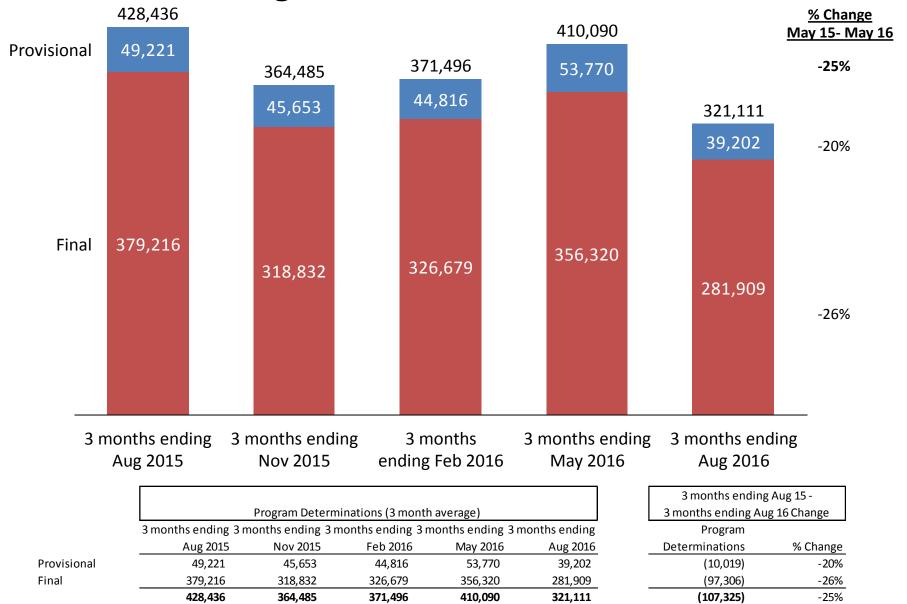

## **Number of Applications Missing Critical Data (MCD)**



|                | # of Apps Missin | ng Critical Data (3 r | month average) |                |
|----------------|------------------|-----------------------|----------------|----------------|
| 3 month ending | 3 month ending   | 3 month ending        | 3 month ending | 3 month ending |
| Aug 2015       | Nov 2015         | Feb 2016              | May 2016       | Aug 2016       |
| 2,832          | 1,972            | 1,034                 | 1,397          | 1,315          |

3 months ending Aug 15 -3 months ending Aug 16 Change

|          | CMSP       |
|----------|------------|
| % Change | Enrollment |
| -54%     | (1,517)    |

## **Number Renewed Through Streamlined Processes**



### **MassHealth Program Determinations**



## MassHealth Customer Service Center (CSC) – Call Volume and Wait Times



# MassHealth Customer Service Center (CSC) – Abandonment Rate (%)



## MassHealth Eligibility Center (MEC) – MassHealth Call Volume and Wait Times



# MassHealth Eligibility Center (MEC) – Abandonment Rate (%)