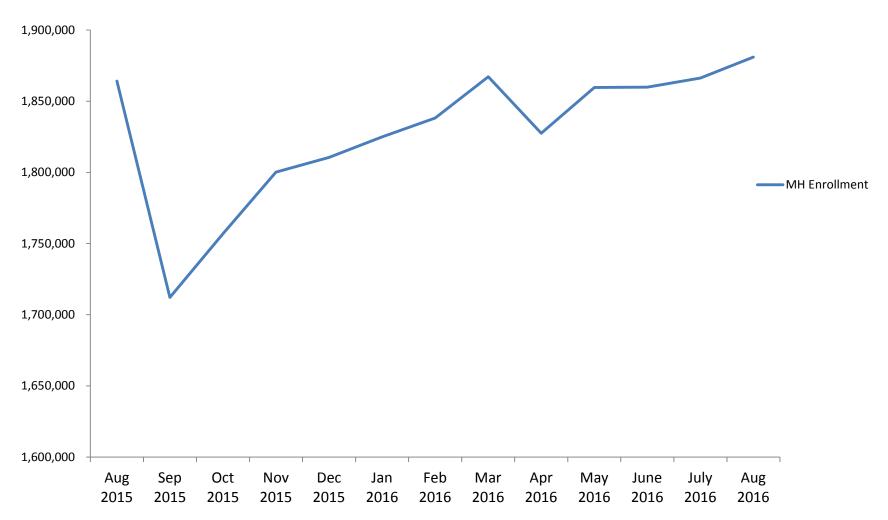

#### **MassHealth Enrollment**

<sup>\*</sup>MH enrollment includes MassHealth Limited plus CMSP and does not include HSN members or CMSP only.