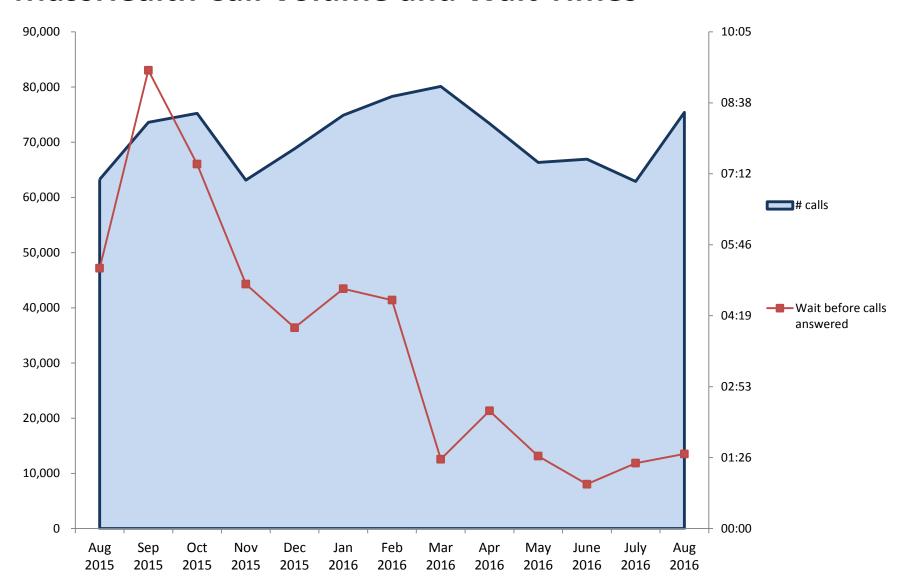

-------|----------------|
| 3 month ending | 3 month ending   | 3 month ending        | 3 month ending | 3 month ending |
| Aug 2015       | Nov 2015         | Feb 2016              | May 2016       | Aug 2016       |
| 2,832          | 1,972            | 1,034                 | 1,397          | 1,315          |

3 months ending Aug 15 -3 months ending Aug 16 Change

|          | CMSP       |
|----------|------------|
| % Change | Enrollment |
| -54%     | (1,517)    |

## **Number Renewed Through Streamlined Processes**



### **MassHealth Program Determinations**



## MassHealth Customer Service Center (CSC) – Call Volume and Wait Times



# MassHealth Customer Service Center (CSC) – Abandonment Rate (%)



## MassHealth Eligibility Center (MEC) – MassHealth Call Volume and Wait Times



# MassHealth Eligibility Center (MEC) – Abandonment Rate (%)