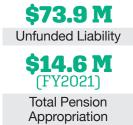

lary\$91,400 |  |
| Average Age47          |  |
| Average Service13      |  |
| Retired Members872     |  |
| D ('L. D. '.)          |  |

| Benefits | Paid    | .\$36.0 M |
|----------|---------|-----------|
| Average  | Benefit | .\$41,300 |
| Average  | Age     | 70        |

### 2019 EARNED INCOME OF DISABILITY RETIREES:

| Disability Retirees46 |  |
|-----------------------|--|
| Reported Earnings12   |  |
| Excess Earners0       |  |
| Refund Due\$0         |  |



Last Valuation: 1/1/20



66 | 2020 Annual Report |

# \$811.2 M

Market Value

16.78% 2020 Returns





### **Investment Returns**

(2016-2020, 5-Year & 36-Year Averages, as of 12/31/20)



# Funded Ratio History (1987-2020)

88 90 92 94 96 98 00 02 04 06 08 10 12 14 16 18 20



## Asset Allocation [12/31/20]

20%

0%