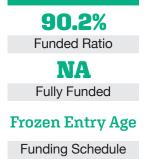

# Funded Ratio History (1987-2020)

88 90 92 94 96 98 00 02 04 06 08 10 12 14 16 18 20