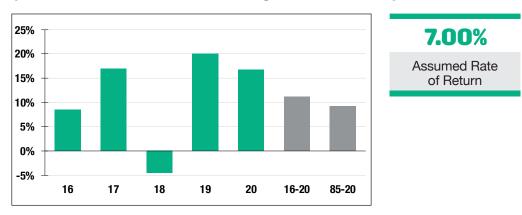

# \$811.2 M

Market Value

16.78% 2020 Returns

### **Investment Returns**

(2016-2020, 5-Year & 36-Year Averages, as of 12/31/20)