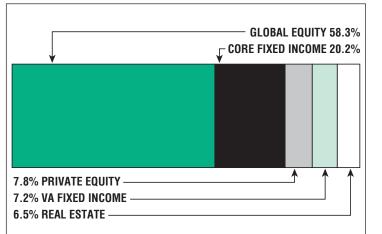

Salary\$91,400 |  |
| Average Age47          |  |
| Average Service13      |  |
| Retired Members872     |  |
| D ('L. D. '.)          |  |

| Benefits | Paid    | .\$36.0 M |
|----------|---------|-----------|
| Average  | Benefit | .\$41,300 |
| Average  | Age     | 70        |

### 2019 EARNED INCOME OF DISABILITY RETIREES:

| Disability Retirees46 |  |
|-----------------------|--|
| Reported Earnings12   |  |
| Excess Earners0       |  |
| Refund Due\$0         |  |



Last Valuation: 1/1/20



66 | 2020 Annual Report |

# \$811.2 M

Market Value

16.78% 2020 Returns





### **Investment Returns**

(2016-2020, 5-Year & 36-Year Averages, as of 12/31/20)



# Funded Ratio History (1987-2020)

88 90 92 94 96 98 00 02 04 06 08 10 12 14 16 18 20



## Asset Allocation [12/31/20]

20%

0%