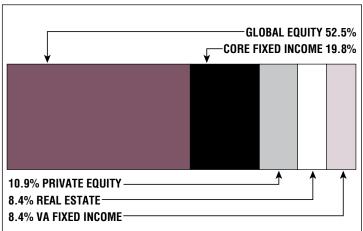

|
| Retired Members930       |
| Benefits Paid\$39.9 M    |
| Average Benefit \$42,900 |
| Average Age70            |

1 060

#### **2020 EARNED INCOME OF DISABILITY RETIREES:**

| Disability Retirees | .44 |
|---------------------|-----|
| Reported Earnings   | .10 |
| Excess Earners      | 0   |
| Refund Due          | \$0 |

Last Valuation: 1/1/21 Actuary: Stone



## \$919.2 M

Market Value

## 15.66%

2021 Returns

### 10.56%

2012-2021 (Annualized)

9.41% 1985-2021

(Annualized)

#### **Investment Returns**

(2017-2021, 5-Year & 37-Year Averages, as of 12/31/21)



#### 7.00%

**Assumed Rate** of Return

# Funded Ratio History (1987-2021)



#### 95.1%

**Funded Ratio** 

#### NA

**Fully Funded** 

#### Frozen Entry Age

**Funding Schedule** 

# **Asset Allocation** (12/31/21)



# \$38.6 M

**Unfunded Liability** 

# (FY2022)

Total Pension Appropriation