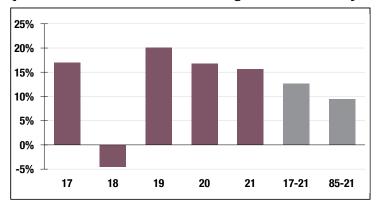

#### **Investment Returns**

(2017-2021, 5-Year & 37-Year Averages, as of 12/31/21)