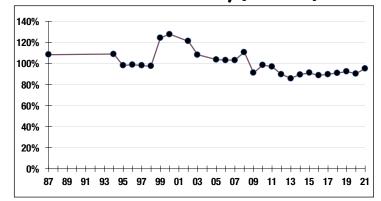

-|
| Total Payroll\$120.7 M   |
| Average Salary\$95,600   |
| Average Age47            |
| Average Service13        |
|                          |
| Retired Members930       |
| Benefits Paid\$39.9 M    |
| Average Benefit \$42,900 |
| Average Age70            |

1 060

#### **2020 EARNED INCOME OF DISABILITY RETIREES:**

| Disability Retirees | .44 |
|---------------------|-----|
| Reported Earnings   | .10 |
| Excess Earners      | 0   |
| Refund Due          | \$0 |

Last Valuation: 1/1/21 Actuary: Stone



## \$919.2 M

Market Value

## 15.66%

2021 Returns

### 10.56%

2012-2021 (Annualized)

9.41% 1985-2021

(Annualized)

#### **Investment Returns**

(2017-2021, 5-Year & 37-Year Averages, as of 12/31/21)



#### 7.00%

**Assumed Rate** of Return

# Funded Ratio History (1987-2021)



#### 95.1%

**Funded Ratio** 

#### NA

**Fully Funded** 

#### Frozen Entry Age

**Funding Schedule** 

# **Asset Allocation** (12/31/21)



# \$38.6 M

**Unfunded Liability** 

# (FY2022)

Total Pension Appropriation