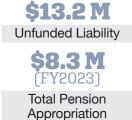

Last Valuation: 1/1/22 Actuary: Stone

-13.96% 2022 Returns **7.57%** 2013-2022 (Annualized)