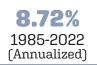

Last Valuation: 1/1/22 Actuary: Stone

-13.96% 2022 Returns **7.57%** 2013-2022 (Annualized)