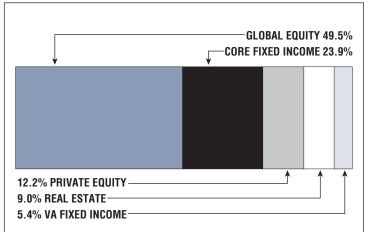

tive Members1,094      |  |
|--------------------------|--|
| Total Payroll\$107.6 M   |  |
| Average Salary\$98,400   |  |
| Average Age48            |  |
| Average Service13.8      |  |
| Retired Members976       |  |
| Benefits Paid\$42.6 M    |  |
| Average Benefit \$43,700 |  |
| Average Age70            |  |

### 2021 EARNED INCOME OF DISABILITY RETIREES:

| Disability Retirees | 43  |
|---------------------|-----|
| Reported Earnings   | 8   |
| Excess Earners      | 0   |
| Refund Due          | \$0 |
|                     |     |

Last Valuation: 1/1/22 Actuary: Stone





-13.96% 2022 Returns **7.57%** 2013-2022 (Annualized)



## **Investment Returns**

(2018-2022, 5-Year & 38-Year Averages, as of 12/31/22)



# Funded Ratio History (1987-2022)



# Asset Allocation (12/31/22)