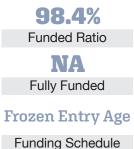

e Moran

### SYSTEM MEMBERS

| Active Members1,094      |  |
|--------------------------|--|
| Total Payroll\$107.6 M   |  |
| Average Salary\$98,400   |  |
| Average Age48            |  |
| Average Service13.8      |  |
| Retired Members976       |  |
| Benefits Paid\$42.6 M    |  |
| Average Benefit \$43,700 |  |
| Average Age70            |  |

### 2021 EARNED INCOME OF DISABILITY RETIREES:

| Disability Retirees | 43  |
|---------------------|-----|
| Reported Earnings   | 8   |
| Excess Earners      | 0   |
| Refund Due          | \$0 |
|                     |     |

Last Valuation: 1/1/22 Actuary: Stone





-13.96% 2022 Returns **7.57%** 2013-2022 (Annualized)



## **Investment Returns**

(2018-2022, 5-Year & 38-Year Averages, as of 12/31/22)



# Funded Ratio History (1987-2022)



# Asset Allocation (12/31/22)