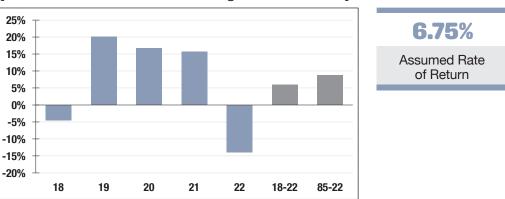

## **Investment Returns**

(2018-2022, 5-Year & 38-Year Averages, as of 12/31/22)