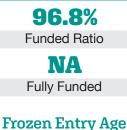

Last Valuation: 1/1/23 Actuary: Stone

Market Value

12.86% 2023 Returns

8.82% 1985-2023 (Annualized)