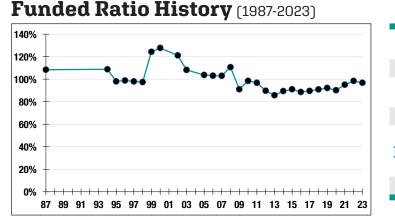

Last Valuation: 1/1/23 Actuary: Stone

Market Value

12.86% 2023 Returns

8.82% 1985-2023 (Annualized)