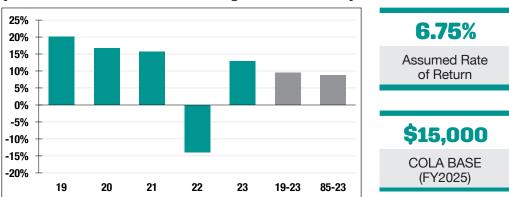

## **Investment Returns**

(2019-2023, 5-Year & 39-Year Averages, as of 12/31/23)

Funding Schedule

\$27.9 M

\$11.4 M (FY2024) **Total Pension** Appropriation