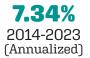

Last Valuation: 1/1/23 Actuary: Stone

Market Value

12.86% 2023 Returns

8.82% 1985-2023 (Annualized)