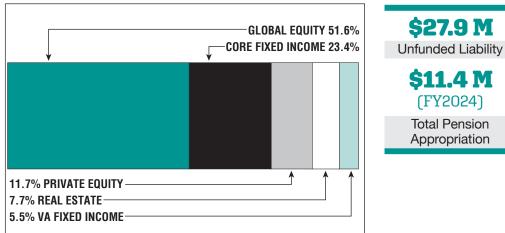

## **Investment Returns**

(2019-2023, 5-Year & 39-Year Averages, as of 12/31/23)

Funding Schedule

\$27.9 M

\$11.4 M (FY2024) **Total Pension** Appropriation

# Asset Allocation (12/31/23)