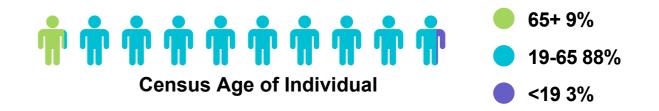

|                             |  |  |  |  |  |
|---------------------------------------------------|------------------------------------------|-----------------------------|--|--|--|--|--|
| # of Persons                                      | Admitted from                            | То                          |  |  |  |  |  |
| 1                                                 | Pembroke<br>Hospital (Pembroke)          | WRCH                        |  |  |  |  |  |
| 1                                                 | HRI (Brookline)                          | Tewksbury State<br>Hospital |  |  |  |  |  |
| 1                                                 | Baystate Medical<br>Center (Springfield) | Vibra                       |  |  |  |  |  |