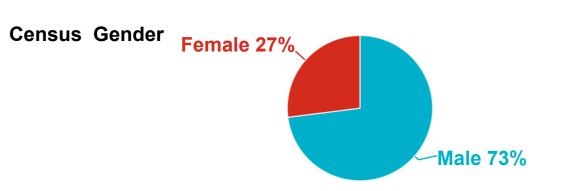

|                             |  |  |  |  |  |
|---------------------------------------------------|------------------------------------------|-----------------------------|--|--|--|--|--|
| # of Persons                                      | Admitted from                            | То                          |  |  |  |  |  |
| 1                                                 | Pembroke<br>Hospital (Pembroke)          | WRCH                        |  |  |  |  |  |
| 1                                                 | HRI (Brookline)                          | Tewksbury State<br>Hospital |  |  |  |  |  |
| 1                                                 | Baystate Medical<br>Center (Springfield) | Vibra                       |  |  |  |  |  |