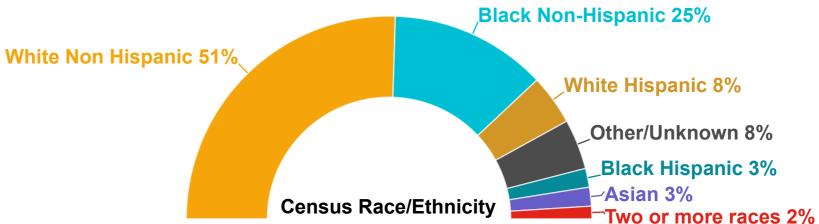

|                             |  |  |  |  |  |
|---------------------------------------------------|------------------------------------------|-----------------------------|--|--|--|--|--|
| # of Persons                                      | Admitted from                            | То                          |  |  |  |  |  |
| 1                                                 | Pembroke<br>Hospital (Pembroke)          | WRCH                        |  |  |  |  |  |
| 1                                                 | HRI (Brookline)                          | Tewksbury State<br>Hospital |  |  |  |  |  |
| 1                                                 | Baystate Medical<br>Center (Springfield) | Vibra                       |  |  |  |  |  |