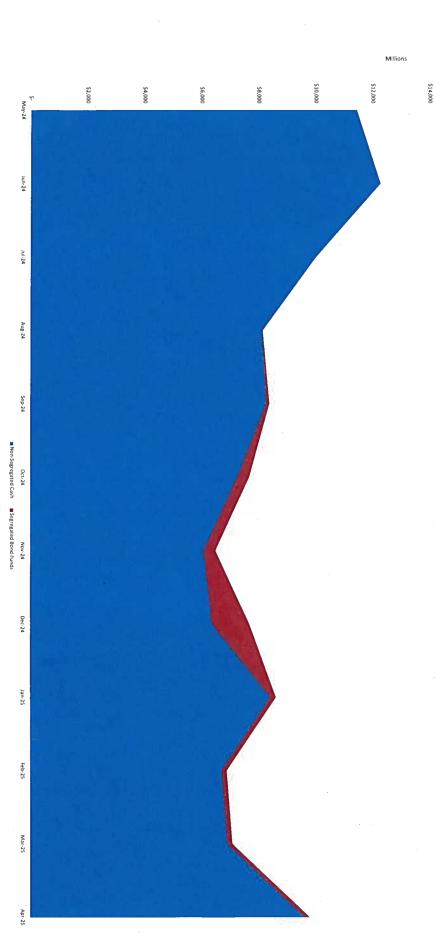

Certain cash items, such as the balance of the Stabilization Fund as well as a number of other funds, are required to be categorized as segregated and do not contribute to the Commonwealth's "pool" of non-segregated cash balances. These segregated items are statutorily restricted for a specific purpose.

Based on actuals through April 2025, the Commonwealth's preliminary non-segregated cash balance at the end of April 2025 was \$9.622 billion.

The attached cash flow forecast for FY25 reflects the spending and revenue assumptions of the approved FY25 budget and projects the ending cash balance for FY25 to be \$10.900 billion. Please note that the FY25 cash flow forecast projects monthly cash closing balances. Given the variable nature of state cash expenditures and revenues, the daily cash balances often differ greatly from the projected monthly closing balances.