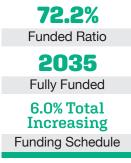

## Funded Ratio History (1987-2020)

### Asset Allocation [12/31/20]

\$2.6 M (FY2021) **Total Pension**