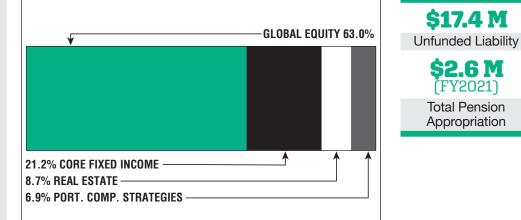

|  |
|--------------------------------------------|--|
| Total Payroll\$10.0 M                      |  |
| Average Salary\$47,400                     |  |
| Average Age46                              |  |
| Average Service10.1                        |  |
|                                            |  |
| Retired Members117<br>Benefits Paid\$3.1 M |  |
|                                            |  |
| Benefits Paid\$3.1 M                       |  |

#### **2019 EARNED INCOME OF DISABILITY RETIREES:**

| 6 |
|---|
| 4 |
| C |
| C |
|   |

Last Valuation: 1/1/19 Actuary: PERAC



# \$56.0 M

Market Value

13.87% 2020 Returns





#### **Investment Returns**

(2016-2020, 5-Year & 36-Year Averages, as of 12/31/20)



## Funded Ratio History (1987-2020)





### Asset Allocation [12/31/20]



\$2.6 M (FY2021) **Total Pension**