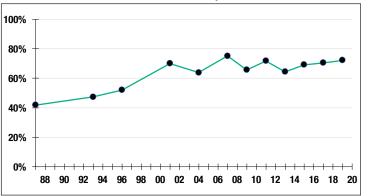

e Members212                          |  |
|--------------------------------------------|--|
| Total Payroll\$10.0 M                      |  |
| Average Salary\$47,400                     |  |
| Average Age46                              |  |
| Average Service10.1                        |  |
|                                            |  |
| Retired Members117<br>Benefits Paid\$3.1 M |  |
|                                            |  |
| Benefits Paid\$3.1 M                       |  |

#### **2019 EARNED INCOME OF DISABILITY RETIREES:**

| 6 |
|---|
| 4 |
| C |
| C |
|   |

Last Valuation: 1/1/19 Actuary: PERAC



# \$56.0 M

Market Value

13.87% 2020 Returns





#### **Investment Returns**

(2016-2020, 5-Year & 36-Year Averages, as of 12/31/20)



## Funded Ratio History (1987-2020)





### Asset Allocation [12/31/20]



\$2.6 M (FY2021) **Total Pension**