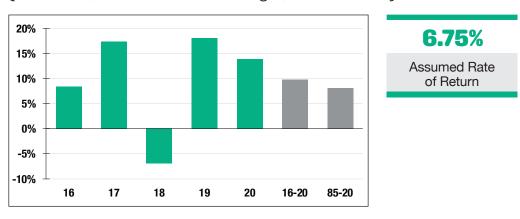

#### **Investment Returns**

(2016-2020, 5-Year & 36-Year Averages, as of 12/31/20)