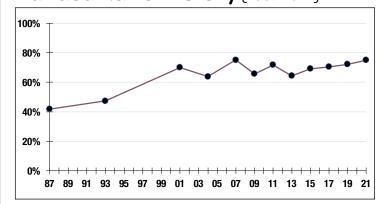

# Funded Ratio History (1987-2021)

75.0%

Funded Ratio

2035

Fully Funded

**6.0% Total Increasing** 

**Funding Schedule** 