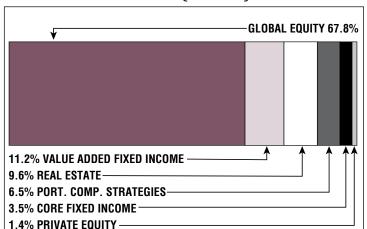

## Asset Allocation (12/31/21)

\$17.4 M

**Unfunded Liability** 

(FY2022)

Total Pension Appropriation