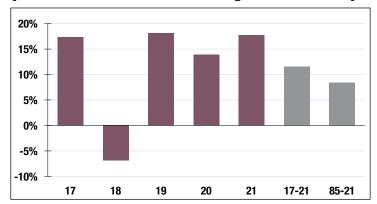

# \$64.9 M

Market Value

17.71% 2021 Returns 10.49%

2012-2021 (Annualized)

**8.37**% 1985-2021

(Annualized)

### **Investment Returns**

(2017-2021, 5-Year & 37-Year Averages, as of 12/31/21)

6.50%

**Assumed Rate** of Return