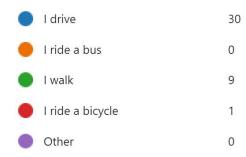

participants

What do you think about wayfinding signage in Downtown Edgartown?

The Town has been developing a wayfinding study in downtown Edgartown to:

- Ensure signs serve various types of users
- Identify locations for new signage to better direct visitors to downtown and nearby destinations
- Establish an inventory of existing signage
   Use signage to improve visibility of parking and access to parking
  - · Create a sense of arrival with a distinct sign style that reflects the character of

Tell us about your experience when visiting Edgartown, your thoughts on the current signs, and other input that will directly inform where new signs should be located and how they might be designed in the future!