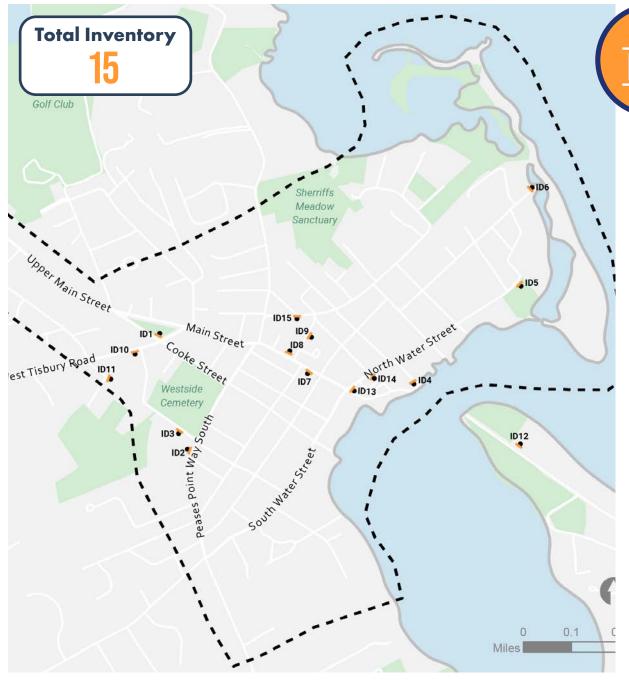

This plan recommends that all public parking facilities include an identification sign, and they are named to align with a consistent system (e.g., parking lots named using the nearest street or landmark). Town Hall, the Library, and Memorial Wharf are some of the locations that would benefit from similarly recognizable signage.

# Proposed Signs Information

Based on the understanding that pedestrians (including those who use wheelchairs and other assisted mobility devices) are the target user for information signage, five priority areas have been identified for recommended signs. The core commercial area of downtown is walkable, and centrally-located signs can provide locally-relevant information to those who have already arrived in the center. A sign located near the ferry can capture those who have just arrived or are waiting for a ferry, and a sign located at Cannonball Park can provide guidance just beyond the downtown core with information for visitors who may not be aware of other nearby destinations in the downtown.