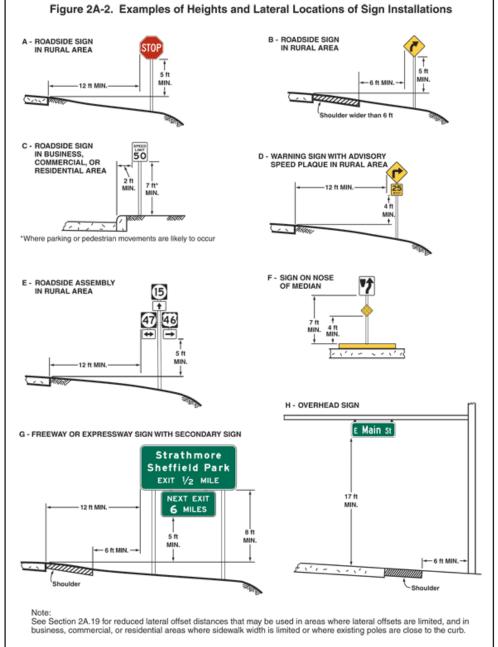

An example from TXDOT's guidance on road sign sizes (based on the Manual on Uniform Traffic Control Devices- MUTCD) is shown below for reference of general best practice.

Figure 5-2. Convention for Sign Placement Distances on High-Speed Approach