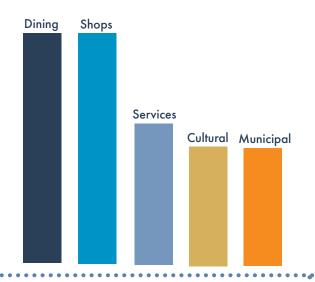

#### **Public Survey Data Summary**

Is the existing signage reflective of Edgartown's character?

These are the top 5 types of destination that customers/visitors visit in Downtown Edgartown.