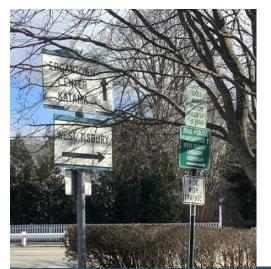

### **General Observations**

- There is minimal signage directing people to specific, highly-trafficked destinations, especially at key intersections
- There is no consistent or recognizable Town brand on the town-owned, permanent signage for the downtown area
- Pedestrian-level signage is generally lacking, with the majority of signage directed to bicyclists
- There is a lack of signage directing visitors to parking in downtown
- There are several signs where the font size is too small for passing vehicles to read quickly
- The lack of signage at beaches make visitors feel as though they are tresspassing

### **Edgartown Example**

- There are two types of gateway signs welcoming visitors, but their size and placement doesn't provide a strong sense of arrival
- The most prominent of the existing gateway signs (above) features a blue and gold color palette, but the street signs do not reflect the colors or symbols
- The other gateway sign is hidden and hard to see from a vehicle

### **Edgartown Examples**

- There is a lack of pedestrian-level directional signage throughout downtown
- Many directional signs are aimed at bicyclists, despite a lack of physical infrastructure
- Most directional signage in downtown is functional only, with no present or consistent City brand/identity to distinguish the signage or to create visual cohesion
- No information on destination distances (for pedestrians)

### **Other Existing Signs Observations**

Sign too small and at ground-level

Signs in need of maintenance

Differing styles of similar sign types