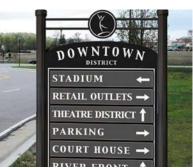

### IDENTIFICATION

### What it does-

Identifies landmarks or other points of interest by name or symbol. It might include information about hours of operation, services provided, etc.

### **DIRECTIONAL**

### What it does-

Directs toward a specific area or destination (such as key parking locations), typically with the use of arrows

### **INFORMATION**

### What it does-

Provides information about where one is located in the context of an area (such as with maps in a visitor kiosk), or details about a destination (e.g., seasonal access, only)