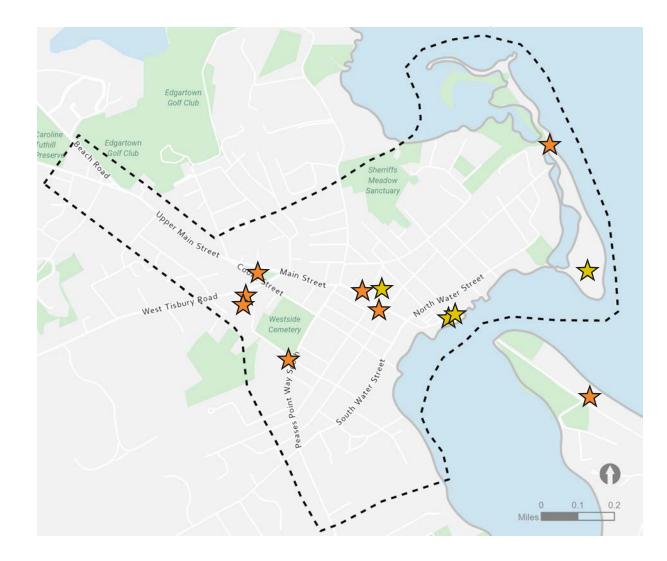

# Proposed Signs **Entire System**

This map demonstrates the entire proposed system of wayfinding signage for Downtown Edgartown, with the four typologies of signs shown. Each sign is positioned so that the colored rectangle is facing the intended approach of the user, while the circle indicates the back post of the sign. The recommended locations are generally placed, and will require further discussions and site review with the Town and DPW to finalize exact installation locations.

Details about each individual sign, including the recommended destinations, arrow directions, and other specifications, can be found in the 'Recommended Wayfinding Sign Inventory Matrix.' An identification number has been included with each sign, for reference.

The following pages include maps of the signs for each of the four sign typologies, separately.

With consideration that downtown Edgartown is primarily accessed by visitors arriving from multiple directions, this plan recommends gateway signs placed just beyond the key, natural boundaries of the Main Street and commercial core area. Although these recommended locations are the most logical areas for welcoming visitors, the condition of nearby infrastructure and the types of adjacent uses may influence whether a different location is better suited to highlighting the downtown area in its best light.