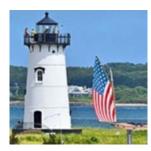

Although the early motif concepts were not shared beyond the project team, when asked to identify which motif/icon best represents Edgartown, a lighthouse was the clear preference of survey respondents.