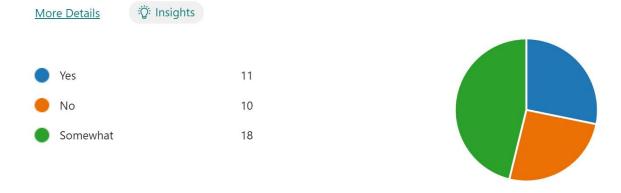

#### **Public Survey Data Summary**

Is the existing signage reflective of Edgartown's character?

These are the top 5 types of destination that customers/visitors visit in Downtown Edgartown.