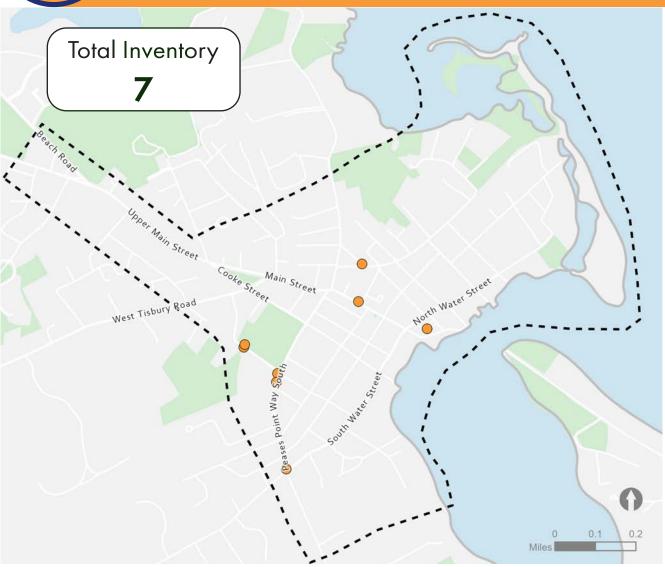

### **General Observations**

- There is minimal signage directing people to specific, highly-trafficked destinations, especially at key intersections
- There is no consistent or recognizable Town brand on the town-owned, permanent signage for the downtown area
- Pedestrian-level signage is generally lacking, with the majority of signage directed to bicyclists
- There is a lack of signage directing visitors to parking in downtown
- There are several signs where the font size is too small for passing vehicles to read quickly
- The lack of signage at beaches make visitors feel as though they are tresspassing

# Existing Signs Identification

### **Edgartown Example**

- Privately-owned destinations utilize their own identity/branding on signage, with no clear indication of being associated with a defined downtown identity
- There is a range of materials and varying level of design detail and quality of signage
- There are few parking lot identification signs