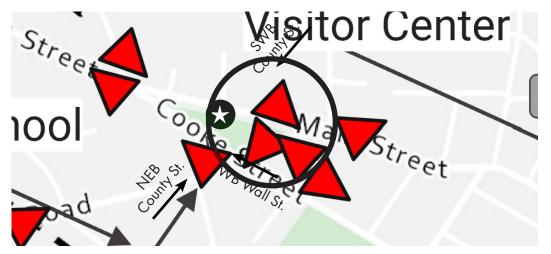

# Proposed Signs **Entire System**

This map demonstrates the entire proposed system of wayfinding signage for Downtown Edgartown, with the four typologies of signs shown. Each sign is positioned so that the colored rectangle is facing the intended approach of the user, while the circle indicates the back post of the sign. The recommended locations are generally placed, and will require further discussions and site review with the Town and DPW to finalize exact installation locations.

Details about each individual sign, including the recommended destinations, arrow directions, and other specifications, can be found in the 'Recommended Wayfinding Sign Inventory Matrix.' An identification number has been included with each sign, for reference.

The following pages include maps of the signs for each of the four sign typologies, separately.

With consideration that downtown Edgartown is primarily accessed by visitors arriving from multiple directions, this plan recommends gateway signs placed just beyond the key, natural boundaries of the Main Street and commercial core area. Although these recommended locations are the most logical areas for welcoming visitors, the condition of nearby infrastructure and the types of adjacent uses may influence whether a different location is better suited to highlighting the downtown area in its best light.