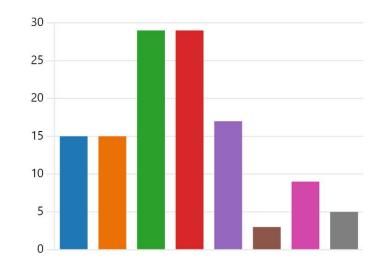

#### **Public Survey Data Summary**

Is the existing signage reflective of Edgartown's character?

These are the top 5 types of destination that customers/visitors visit in Downtown Edgartown.