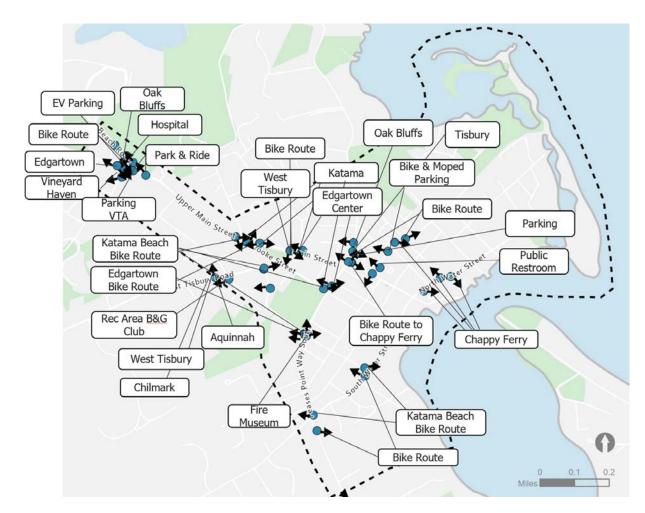

# Proposed Signs **Entire System**

This map demonstrates the entire proposed system of wayfinding signage for Downtown Edgartown, with the four typologies of signs shown. Each sign is positioned so that the colored rectangle is facing the intended approach of the user, while the circle indicates the back post of the sign. The recommended locations are generally placed, and will require further discussions and site review with the Town and DPW to finalize exact installation locations.

Details about each individual sign, including the recommended destinations, arrow directions, and other specifications, can be found in the 'Recommended Wayfinding Sign Inventory Matrix.' An identification number has been included with each sign, for reference.

The following pages include maps of the signs for each of the four sign typologies, separately.

With consideration that downtown Edgartown is primarily accessed by visitors arriving from multiple directions, this plan recommends gateway signs placed just beyond the key, natural boundaries of the Main Street and commercial core area. Although these recommended locations are the most logical areas for welcoming visitors, the condition of nearby infrastructure and the types of adjacent uses may influence whether a different location is better suited to highlighting the downtown area in its best light.

#### **Downtown Area**

Based on various factors including safety, the desire of the Town to promote a walkable and navigable environment, and an understanding of where specific destinations need to be reinforced, this map identifies the recommended locations of directional signage for both vehicles (signs labeled D# on the map) and pedestrians/bicyclists (signs labeled PD# on the map).