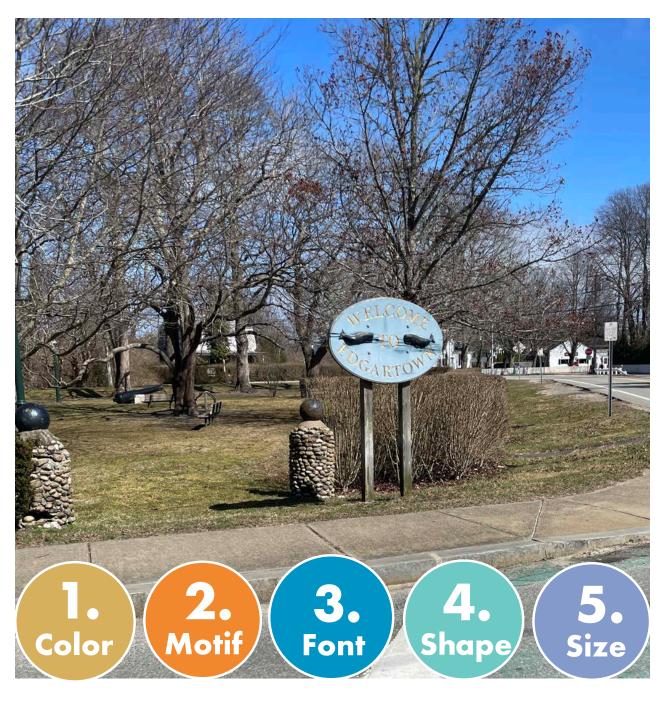

### **Edgartown Example**

- There are two types of gateway signs welcoming visitors, but their size and placement doesn't provide a strong sense of arrival
- The most prominent of the existing gateway signs (above) features a blue and gold color palette, but the street signs do not reflect the colors or symbols
- The other gateway sign is hidden and hard to see from a vehicle

### What it does-

Creates a sense of arrival (usually from a primary access route) and defines the boundary of a district or downtown (e.g., welcome sign)