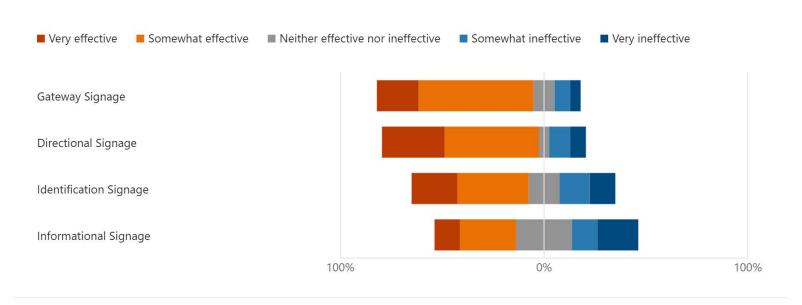

#### **Key Characteristics**

The following are characterizations of Edgartown that the public ranked.

- 1. Historic
- 2. Classic
- 3. Quaint
- 4. Timeless
- 5. Refined
- 6. Water Connection

How effective do you generally think the existing wayfinding signs in Edgartown are in serving their purpose?