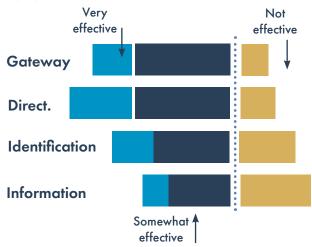

#### **Public Survey Data Summary**

Is the existing signage reflective of Edgartown's character?

These are the top 5 types of destination that customers/visitors visit in Downtown Edgartown.

#### **Key Characteristics**

The following are characterizations of Edgartown that the public ranked.

- 1. Historic
- 2. Classic
- 3. Quaint
- 4. Timeless
- 5. Refined
- 6. Water Connection

How effective do you generally think the existing wayfinding signs in Edgartown are in serving their purpose?