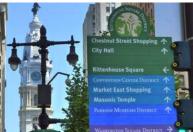

### IDENTIFICATION

### What it does-

Identifies landmarks or other points of interest by name or symbol. It might include information about hours of operation, services provided, etc.

### **DIRECTIONAL**

### What it does-

Directs toward a specific area or destination (such as key parking locations), typically with the use of arrows

### **INFORMATION**

### What it does-

Provides information about where one is located in the context of an area (such as with maps in a visitor kiosk), or details about a destination (e.g., seasonal access, only)