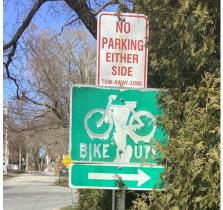

# Existing Signs Directional

### **Edgartown Examples**

- There is a lack of pedestrian-level directional signage throughout downtown
- Many directional signs are aimed at bicyclists, despite a lack of physical infrastructure
- Most directional signage in downtown is functional only, with no present or consistent City brand/identity to distinguish the signage or to create visual cohesion
- No information on destination distances (for pedestrians)