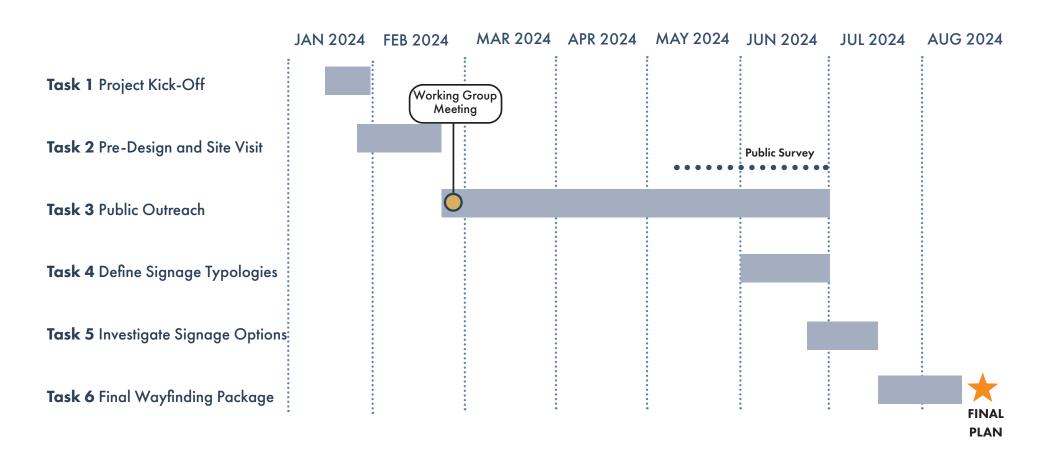

ystem that is reflective of the City's character

### **Technical Assistance Tasks**



### **Anticipated Outcomes of this Effort**

- Investigate early concepts for potential signage design components and gather feedback to help establish a baseline of preferences to inform the development of future finalized designs
- Identify recommended signage locations to address the navigation needs for prioritized destinations



### Potential Future Outcomes Beyond this Effort

- Execute a comprehensive branding and marketing strategy or conduct an in-depth public engagement process
- Develop a comprehensive signage suite of many options
- Design complex signage options that incorporate special materials
- Plan and execute a phased fabrication and installation program



### **Project Timeline**



### **Project Boundary**

The Project Team defined the downtown Edgartown boundary to include the northwest boundary as Upper Main Street at Beach Road, the southwest boundary at Katama Road to the southeast boundary at the waterfront up along the coast to Fuller Street Beach at the northeastern boundary. This boundary includes the expanded 2016 Local Historic District as well as the pre-2016 Local Historic District, which is known as the "heart of downtown Edgartown" and was adopted in 1987. The boundaries include Water Street, Main Street, Church Street, and Winter Street. and the expanded Local Historic District to Peases Point Way.

This Wayfinding boundary includes important destinations for visitors to the downtown such as the shops at the Post Office Square, the Courthouse, the pu