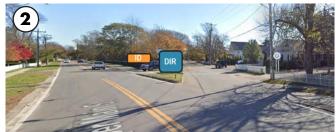

## 3. Use a sample journey experience to generally visualize which typologies of signage should steer a visitor towards downtown Edgartown

These images depict a general visualization of how a motorist could better benefit from increased wayfinding signage when arriving into Downtown Edgartown from an example journey between **Point A** (intersection of Upper Main Street and Beach Road) and **Point B** (intersection of Main Street and Peases Point Way). The map demonstrates the general principle that signage should occur at a regular frequency that reinforces a driver as they arrive closer to their destination.

#### 4a. Intersection-level needs

With an understanding of the general locations needed for new signage across the entire downtown, the next step was to zoom into each location or intersection to understand specific signage needs. The intersection to the left (Upper Main Street, Main Street, and Tisbury Road) is a sample of this process. The downtown destinations that are logical for being included on wayfinding signage at this particular location are identified in bold text below. To direct people to the destinations below who may be arriving to the intersection from different approaches, the direction of the arrows for each destination has been broken down, more specifically.

- Beaches
- Ferry
- Shops/Restaurants
- Old Whaling Church
  - Arrow pointing straight from Upper Main St
  - Arrow pointing right from W. Tisbury Rd
- Public Parking
  - Arrow pointing straight and right from Upper Main
  - Arrow pointing right from W. Tisbury Rd
- Edgartown School
- Public Library
- Antique Fire Museum
  - Arrow pointing right from Upper Main St