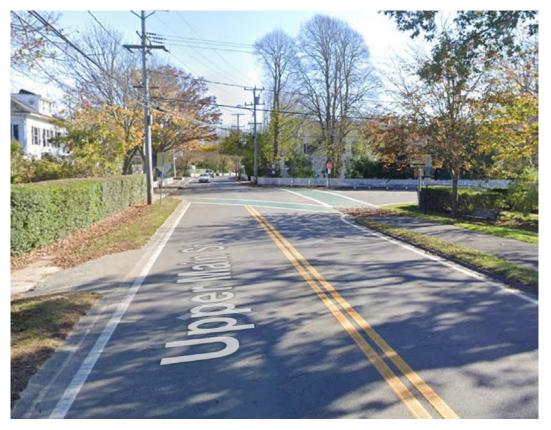

#### 4a. Intersection-level needs

With an understanding of the general locations needed for new signage across the entire downtown, the next step was to zoom into each location or intersection to understand specific signage needs. The intersection to the left (Upper Main Street, Main Street, and Tisbury Road) is a sample of this process. The downtown destinations that are logical for being included on wayfinding signage at this particular location are identified in bold text below. To direct people to the destinations below who may be arriving to the intersection from different approaches, the direction of the arrows for each destination has been broken down, more specifically.

- Beaches
- Ferry
- Shops/Restaurants
- Old Whaling Church
  - Arrow pointing straight from Upper Main St
  - Arrow pointing right from W. Tisbury Rd
- Public Parking
  - Arrow pointing straight and right from Upper Main
  - Arrow pointing right from W. Tisbury Rd
- Edgartown School
- Public Library
- Antique Fire Museum
  - Arrow pointing right from Upper Main St