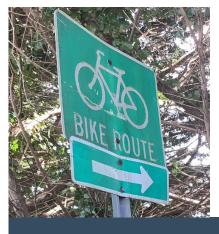

# Existing Signs Directional

### **Edgartown Examples**

- There is a lack of pedestrian-level directional signage throughout downtown
- Many directional signs are aimed at bicyclists, despite a lack of physical infrastructure
- Most directional signage in downtown is functional only, with no present or consistent City brand/identity to distinguish the signage or to create visual cohesion
- No information on destination distances (for pedestrians)