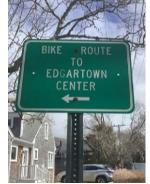

### **Edgartown Examples**

- There is a lack of pedestrian-level directional signage throughout downtown
- Many directional signs are aimed at bicyclists, despite a lack of physical infrastructure
- Most directional signage in downtown is functional only, with no present or consistent City brand/identity to distinguish the signage or to create visual cohesion
- No information on destination distances (for pedestrians)