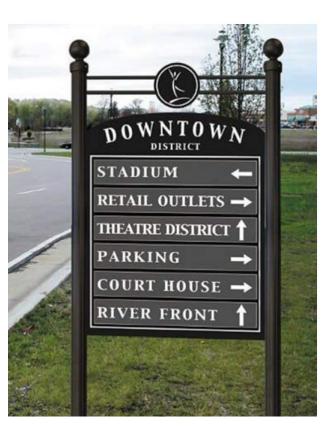

### IDENTIFICATION

### What it does-

Identifies landmarks or other points of interest by name or symbol. It might include information about hours of operation, services provided, etc.

### **DIRECTIONAL**

### What it does-

Directs toward a specific area or destination (such as key parking locations), typically with the use of arrows