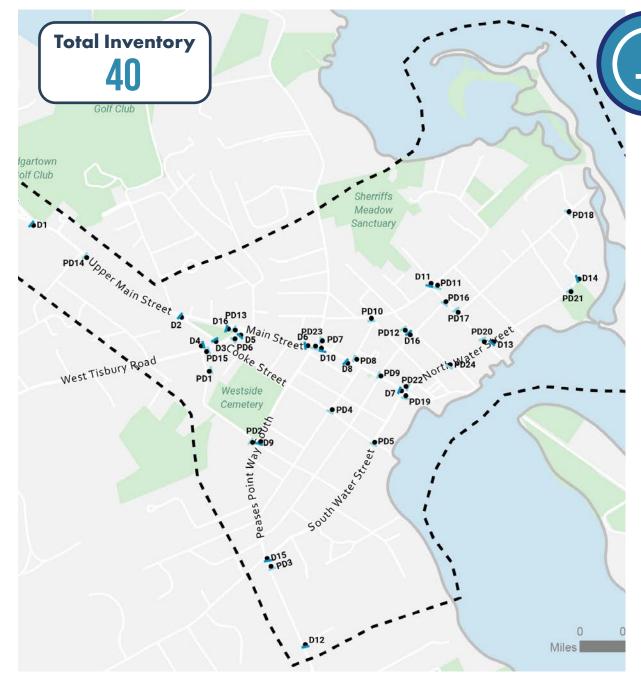

# Proposed Signs **Entire System**

This map demonstrates the entire proposed system of wayfinding signage for Downtown Edgartown, with the four typologies of signs shown. Each sign is positioned so that the colored rectangle is facing the intended approach of the user, while the circle indicates the back post of the sign. The recommended locations are generally placed, and will require further discussions and site review with the Town and DPW to finalize exact installation locations.

Details about each individual sign, including the recommended destinations, arrow directions, and other specifications, can be found in the 'Recommended Wayfinding Sign Inventory Matrix.' An identification number has been included with each sign, for reference.

The following pages include maps of the signs for each of the four sign typologies, separately.

With consideration that downtown Edgartown is primarily accessed by visitors arriving from multiple directions, this plan recommends gateway signs placed just beyond the key, natural boundaries of the Main Street and commercial core area. Although these recommended locations are the most logical areas for welcoming visitors, the condition of nearby infrastructure and the types of adjacent uses may influence whether a different location is better suited to highlighting the downtown area in its best light.