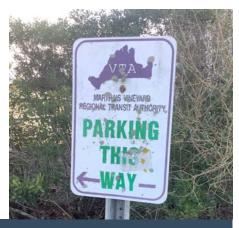

# Existing Signs Identification

### **Edgartown Example**

- Privately-owned destinations utilize their own identity/branding on signage, with no clear indication of being associated with a defined downtown identity
- There is a range of materials and varying level of design detail and quality of signage
- There are few parking lot identification signs