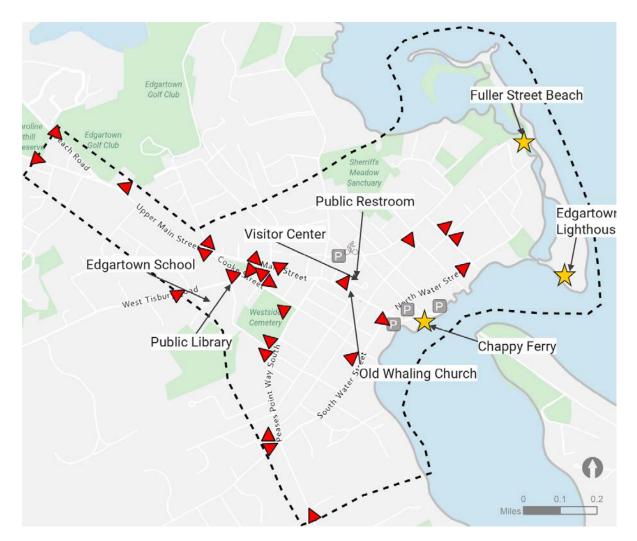

#### **DOWNTOWN DESTINATIONS**

Following several discussions, the Project Team identified the destinations that should be included on the new directional signage based on a general hierarchy. These are shown in relation to public parking facilities.

#### SIGNIFICANT \*

- Downtown Edgartown
- Edgartown Harbor Lighthouse
- Chappaquiddick Ferry
- Memorial Wharf
- Edgartown Visitor Center

#### NOTABLE 🖈

- Fuller Beach
- Chappaquiddick Beach
- Cannonball Park
- Edgartown School
- Edgartown Public Library
- Edgartown Town Hall
- Recreation Center
- Old Whaling Church
- Antique Fire Museum

#### **GENERAL**

- Beaches
- Vehicle and Bike Parking
- Public Restroom
- Preservation Trust Properties
- Shops/Restaurants