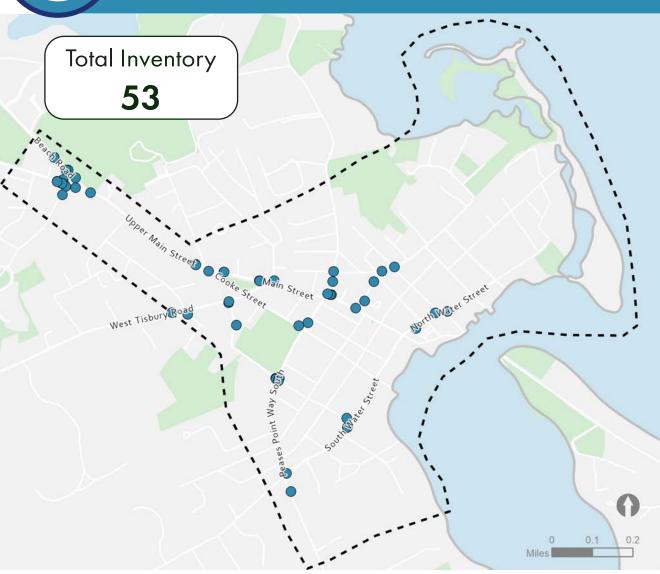

### **Existing Sign Inventory**

Overall Inventory
Gateway Signs
Directional Signs
Identification Signs
Information Signs

### **General Observations**

- There is minimal signage directing people to specific, highly-trafficked destinations, especially at key intersections
- There is no consistent or recognizable Town brand on the town-owned, permanent signage for the downtown area
- Pedestrian-level signage is generally lacking, with the majority of signage directed to bicyclists
- There is a lack of signage directing visitors to parking in downtown
- There are several signs where the font size is too small for passing vehicles to read quickly
- The lack of signage at beaches make visitors feel as though they are tresspassing