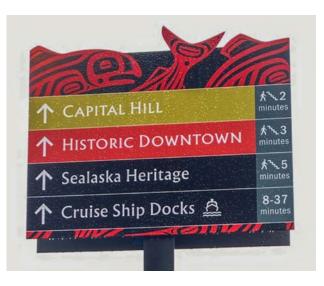

### **DIRECTIONAL**

### What it does-

Directs toward a specific area or destination (such as key parking locations), typically with the use of arrows