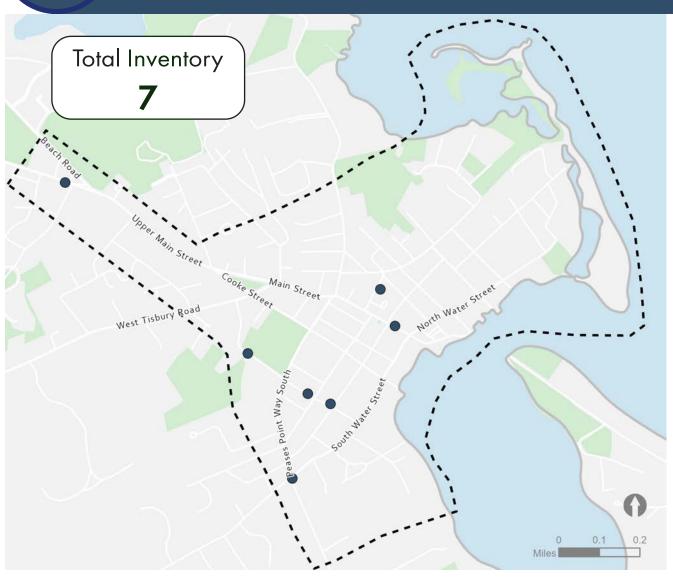

# Existing Signs Information

### **Edgartown Example**

- Privately-owned destinations utilize their own identity/branding on signage, with no clear indication of being associated with a defined downtown identity
- There is a range of materials and varying level of design detail and quality of signage
- Some identification signage is of a similar size and appearance to street signage so does not particularly stand out as being a different sign type