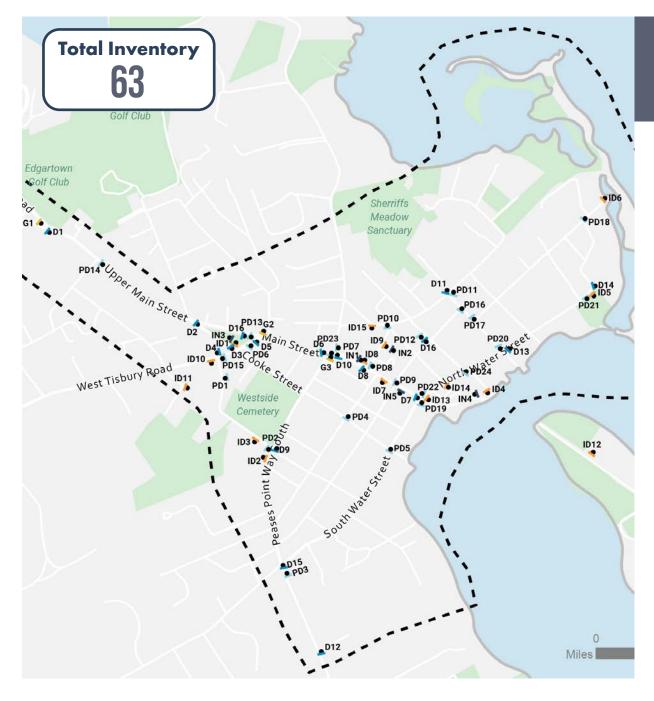

# Proposed Signs **Entire System**

This map demonstrates the entire proposed system of wayfinding signage for Downtown Edgartown, with the four typologies of signs shown. Each sign is positioned so that the colored rectangle is facing the intended approach of the user, while the circle indicates the back post of the sign. The recommended locations are generally placed, and will require further discussions and site review with the Town and DPW to finalize exact installation locations.

Details about each individual sign, including the recommended destinations, arrow directions, and other specifications, can be found in the 'Recommended Wayfinding Sign Inventory Matrix.' An identification number has been included with each sign, for reference.