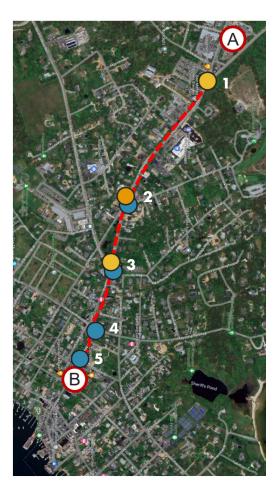

## 3. Use a sample journey experience to generally visualize which typologies of signage should steer a visitor towards downtown Edgartown

These images depict a general visualization of how a motorist could better benefit from increased wayfinding signage when arriving into Downtown Edgartown from an example journey between **Point A** (intersection of Upper Main Street and Beach Road) and **Point B** (intersection of Main Street and Peases Point Way). The map demonstrates the general principle that signage should occur at a regular frequency that reinforces a driver as they arrive closer to their destination.