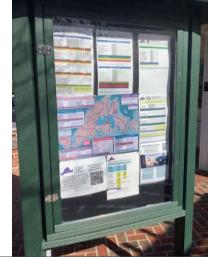

# Existing Signs Information

### **Edgartown Example**

- Privately-owned destinations utilize their own identity/branding on signage, with no clear indication of being associated with a defined downtown identity
- There is a range of materials and varying level of design detail and quality of signage
- Some identification signage is of a similar size and appearance to street signage so does not particularly stand out as being a different sign type