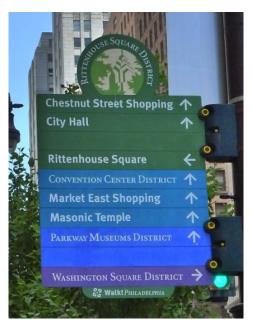

# Existing Signs Information

### **Edgartown Example**

- Privately-owned destinations utilize their own identity/branding on signage, with no clear indication of being associated with a defined downtown identity
- There is a range of materials and varying level of design detail and quality of signage
- Some identification signage is of a similar size and appearance to street signage so does not particularly stand out as being a different sign type