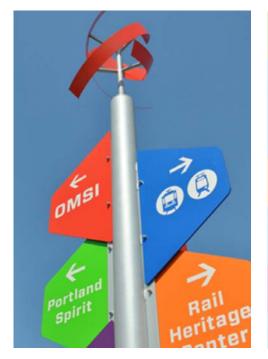

### **Different Signs for Different Purposes**

Wayfinding is typically categorized within the following four, general typologies. A few examples have been included for each category, but the options are truly endless for how signage might be designed.

Each typology has a unique function. Ideally, all four are designed to coordinate with each other in their general design as part of a cohesive, overall wayfinding system.

### **DIRECTIONAL**

### What it does-

Directs toward a specific area or destination (such as key parking locations), typically with the use of arrows