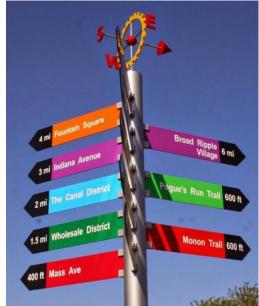

### **Different Signs for Different Purposes**

Wayfinding is typically categorized within the following four, general typologies. A few examples have been included for each category, but the options are truly endless for how signage might be designed.

Each typology has a unique function. Ideally, all four are designed to coordinate with each other in their general design as part of a cohesive, overall wayfinding system.

### **DIRECTIONAL**

### What it does-

Directs toward a specific area or destination (such as key parking locations), typically with the use of arrows