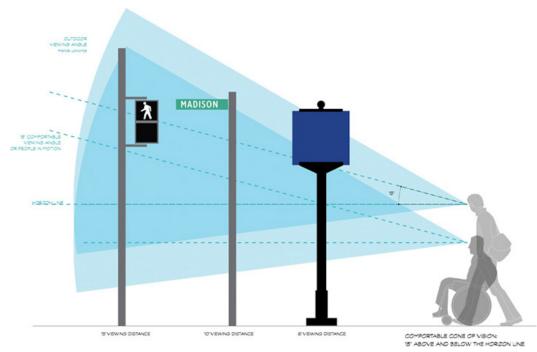

**Lettering Size** 

Recommended font size should be 1 inch for every 10 feet of viewing distance (important to consider for signs that are intended for different modes)

Wayfinding signage systems can sometimes benefit from incorporating a distinct shape to distinguish it from other signage on the road. There are a few things to consider with sign shapes:

#### Fabrication-

The complexity of the shape will have an impact on both the ease of the fabrication process and the cost of producing the sign.

As demonstrated earlier in this document, the size of wayfinding signage is not one-size-fits-all and should be determined based on the type of user the sign is intended for (motorist, bicyclist, pedestrian). The size of a sign should also be informed by the speed limit of a road it is placed on (i.e., the speed of travel when a visitor passes a sign) and with consideration of the amount of lettering needed on the sign and best practice for lettering size.

An example from TXDOT's guidance on road sign sizes (based on the Manual on Uniform Traffic Control Devices- MUTCD) is shown below for reference of general best practice.

Figure 5-2. Convention for Sign Placement Distances on High-Speed Approach