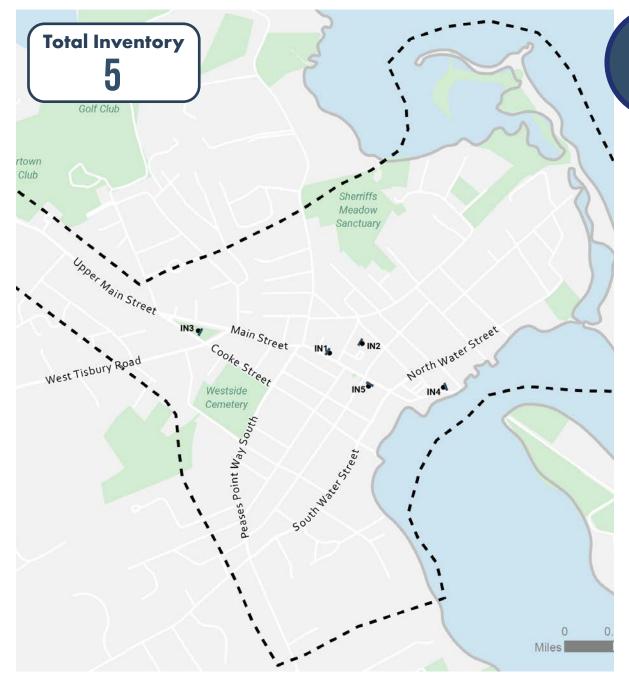

# Proposed Signs Information

Based on the understanding that pedestrians (including those who use wheelchairs and other assisted mobility devices) are the target user for information signage, five priority areas have been identified for recommended signs. The core commercial area of downtown is walkable, and centrally-located signs can provide locally-relevant information to those who have already arrived in the center. A sign located near the ferry can capture those who have just arrived or are waiting for a ferry, and a sign located at Cannonball Park can provide guidance just beyond the downtown core with information for visitors who may not be aware of other nearby destinations in the downtown.