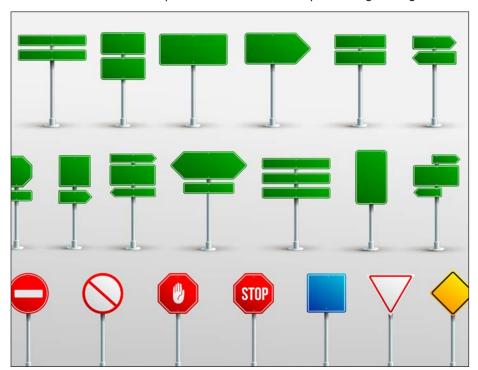

### **Different Signs for Different Purposes**

Wayfinding is typically categorized within the following four, general typologies. A few examples have been included for each category, but the options are truly endless for how signage might be designed.

Each typology has a unique function. Ideally, all four are designed to coordinate with each other in their general design as part of a cohesive, overall wayfinding system.