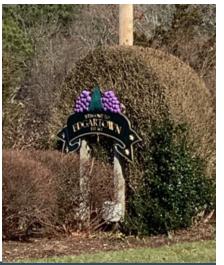

### **Edgartown Example**

- There are two types of gateway signs welcoming visitors, but their size and placement doesn't provide a strong sense of arrival
- The most prominent of the existing gateway signs (above) features a blue and gold color palette, but the street signs do not reflect the colors or symbols
- The other gateway sign is hidden and hard to see from a vehicle