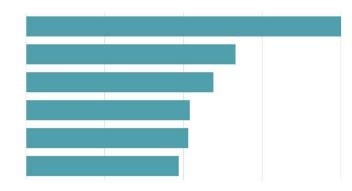

#### **Public Survey Data Summary**

Is the existing signage reflective of Edgartown's character?

These are the top 5 types of destination that customers/visitors visit in Downtown Edgartown.