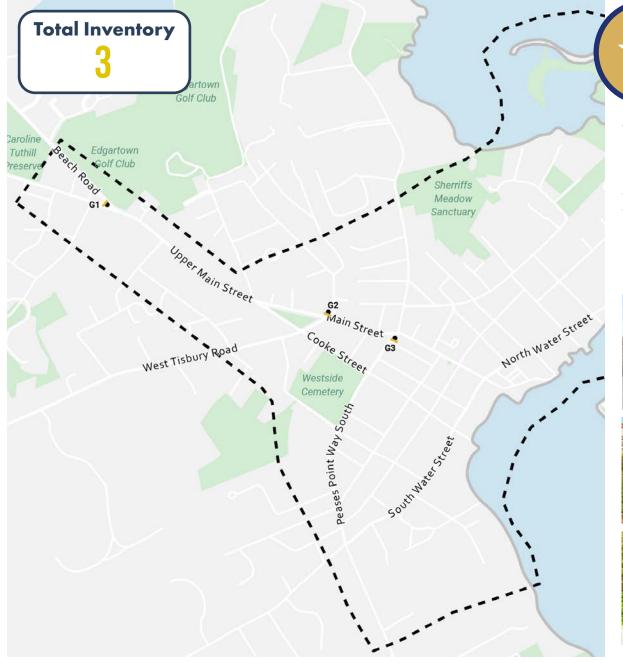

The following pages include maps of the signs for each of the four sign typologies, separately.

With consideration that downtown Edgartown is primarily accessed by visitors arriving from multiple directions, this plan recommends gateway signs placed just beyond the key, natural boundaries of the Main Street and commercial core area. Although these recommended locations are the most logical areas for welcoming visitors, the condition of nearby infrastructure and the types of adjacent uses may influence whether a different location is better suited to highlighting the downtown area in its best light.