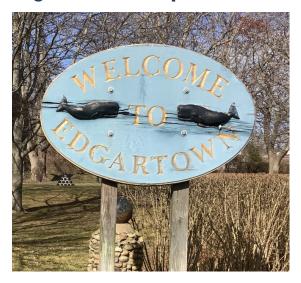

### **Edgartown Example**

- There are two types of gateway signs welcoming visitors, but their size and placement doesn't provide a strong sense of arrival
- The most prominent of the existing gateway signs (above) features a blue and gold color palette, but the street signs do not reflect the colors or symbols
- The other gateway sign is hidden and hard to see from a vehicle