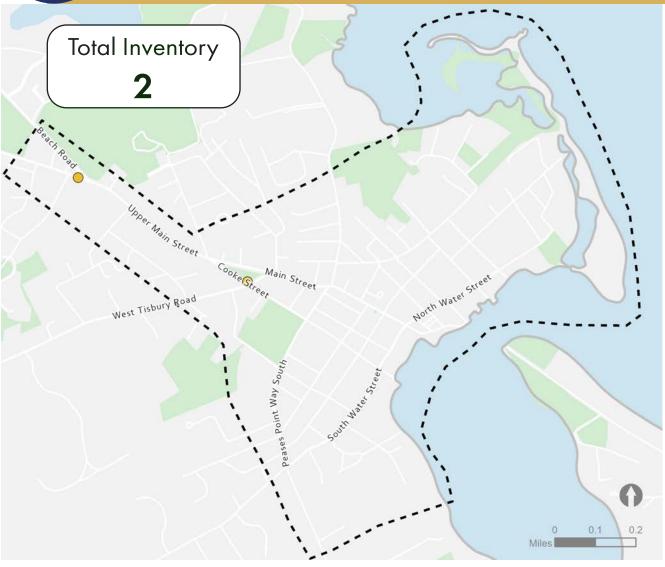

# Existing Signs Gateway

### **Edgartown Example**

- There are two types of gateway signs welcoming visitors, but their size and placement doesn't provide a strong sense of arrival
- The most prominent of the existing gateway signs (above) features a blue and gold color palette, but the street signs do not reflect the colors or symbols
- The other gateway sign is hidden and hard to see from a vehicle