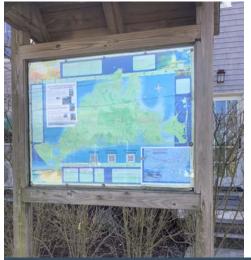

# Existing Signs Information

### **Edgartown Example**

- Privately-owned destinations utilize their own identity/branding on signage, with no clear indication of being associated with a defined downtown identity
- There is a range of materials and varying level of design detail and quality of signage
- Some identification signage is of a similar size and appearance to street signage so does not particularly stand out as being a different sign type