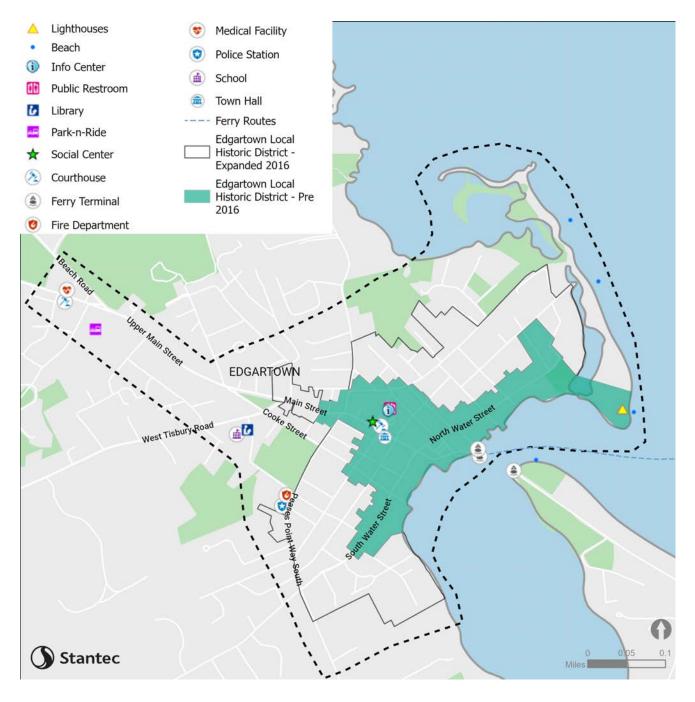

### **Project Boundary**

The Project Team defined the downtown Edgartown boundary to include the northwest boundary as Upper Main Street at Beach Road, the southwest boundary at Katama Road to the southeast boundary at the waterfront up along the coast to Fuller Street Beach at the northeastern boundary. This boundary includes the expanded 2016 Local Historic District as well as the pre-2016 Local Historic District, which is known as the "heart of downtown Edgartown" and was adopted in 1987. The boundaries include Water Street, Main Street, Church Street, and Winter Street. and the expanded Local Historic District to Peases Point Way.

This Wayfinding boundary includes important destinations for visitors to the downtown such as the shops at the Post Office Square, the Courthouse, the public library, Edgartown High School, Cannonball Park, and the Old Westside Cementary. The study area is generally considered walkable and bikable.

Although the signage inventory and other analysis for this study is primarily constrained within this bounday, areas beyond the boundary were also found to be in need of improved wayfinding to better support navigation to downtown Edgartown and other commercial, civic and recreational destinations. The principles and guidelines shared in this document are intended to support future efforts by the Town which can be deployed beyond the downtown.