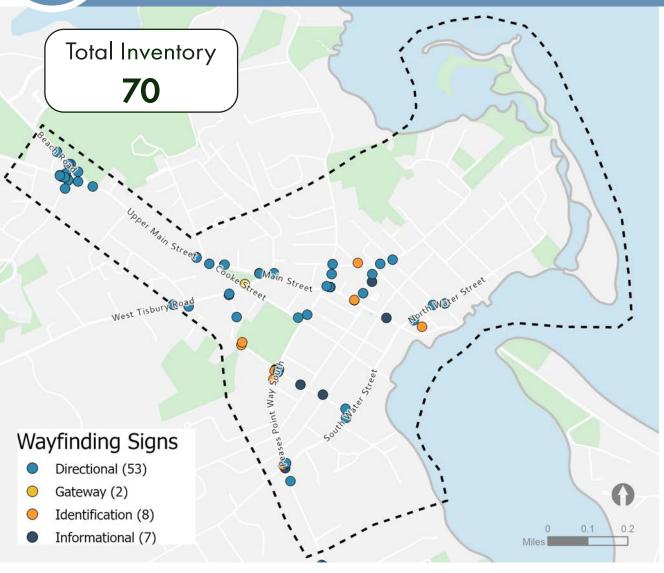

### **Existing Sign Inventory**

Overall Inventory
Gateway Signs
Directional Signs
Identification Signs
Information Signs

# Existing Signs All Typologies

### **General Observations**

- There is minimal signage directing people to specific, highly-trafficked destinations, especially at key intersections
- There is no consistent or recognizable Town brand on the town-owned, permanent signage for the downtown area
- Pedestrian-level signage is generally lacking, with the majority of signage directed to bicyclists
- There is a lack of signage directing visitors to parking in downtown
- There are several signs where the font size is too small for passing vehicles to read quickly
- The lack of signage at beaches make visitors feel as though they are tresspassing