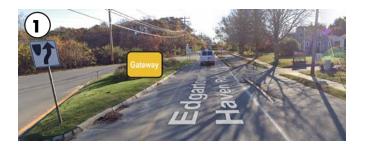

## 3. Use a sample journey experience to generally visualize which typologies of signage should steer a visitor towards downtown Edgartown

These images depict a general visualization of how a motorist could better benefit from increased wayfinding signage when arriving into Downtown Edgartown from an example journey between **Point A** (intersection of Upper Main Street and Beach Road) and **Point B** (intersection of Main Street and Peases Point Way). The map demonstrates the general principle that signage should occur at a regular frequency that reinforces a driver as they arrive closer to their destination.

#### 4a. Intersection-level needs

With an understanding of the general locations needed for new signage across the entire downtown, the next step was to zoom into each location or intersection to understand specific signage needs. The intersection to the left (Upper Main Street, Main Street, and Tisbury Road) is a sample of this process. The downtown destinations that are logical for being included on wayfinding signage at this particular location are identified in bold text below. To direct people to the destinations below who may be arriving to the intersection from different approaches, the direction of the arrows for each destination has been broken down, more specifically.

- Beaches
- Ferry
- Shops/Restaurants
- Old Whaling Church
  - Arrow pointing straight from Upper Main St
  - Arrow pointing right from W. Tisbury Rd
- Public Parking
  - Arrow pointing straight and right from Upper Main
  - Arrow pointing right from W. Tisbury Rd
- Edgartown School
- Public Library
- Antique Fire Museum
  - Arrow pointing right from Upper Main St