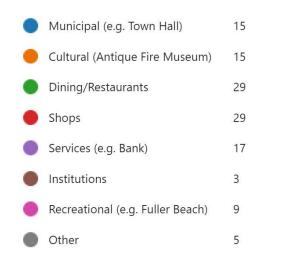

#### **Public Survey Data Summary**

Is the existing signage reflective of Edgartown's character?

These are the top 5 types of destination that customers/visitors visit in Downtown Edgartown.