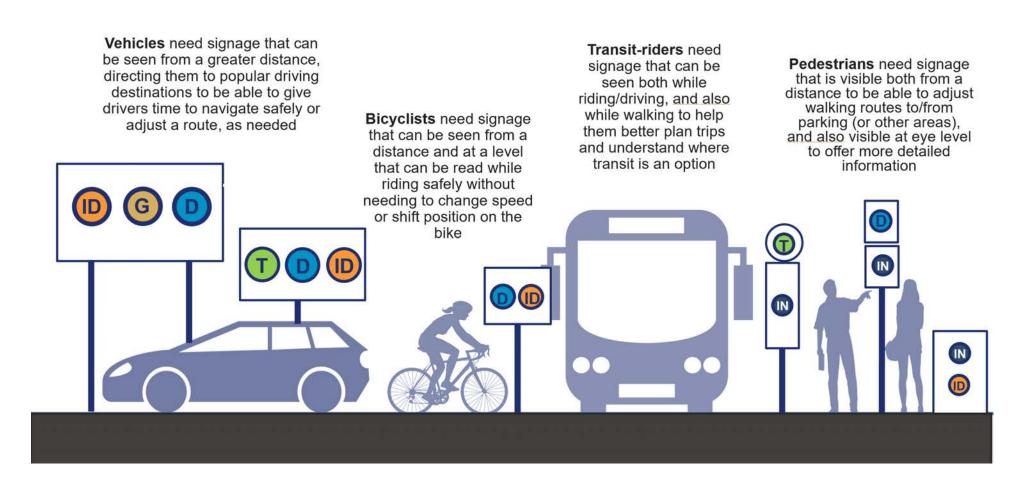

### **Different Scales for Different Users**

Within each of the four signage typologies, there may be a wide range of different sizes of signs. The graphic below demonstrates how different scales of signs should be used to help users of different modes navigate effectively and safely.

### **Making Signage Accessible for All**

The size of wayfinding signage is important for increasing its visibility, but other considerations such as sign placement (height, positioning on a sidewalk, proximity to other street elements that might obstruct signs when viewed from a distance, etc.) should be considered as well to make sure that visitors of all abilities have clear views of the signs.