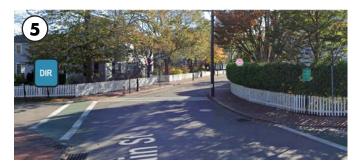

## 3. Use a sample journey experience to generally visualize which typologies of signage should steer a visitor towards downtown Edgartown

These images depict a general visualization of how a motorist could better benefit from increased wayfinding signage when arriving into Downtown Edgartown from an example journey between **Point A** (intersection of Upper Main Street and Beach Road) and **Point B** (intersection of Main Street and Peases Point Way). The map demonstrates the general principle that signage should occur at a regular frequency that reinforces a driver as they arrive closer to their destination.

#### 4b. Sign-specific language

Going into even further detail, this step involves isolating the destinations and arrow direction needs applicable to one vehicle approach (eastbound, in this case), at the Main/Upper Main/West Tisbury Road intersection. By eliminating the details below which are relevant to the other intersection approaches, this results in understanding specifically what information would potentially be included on one specific proposed sign for eastbound drivers. The graphic on the bottom left demonstrates at a very general level the destinations/information that would be needed on this particular sign.