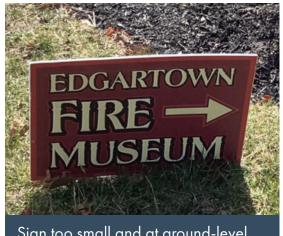

### **Other Existing Signs Observations**

Sign too small and at ground-level

Signs in need of maintenance

Differing styles of similar sign types