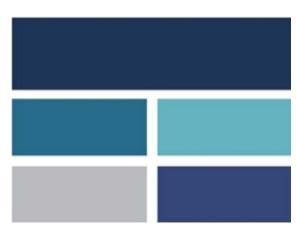

LIGHTHOUSE ARCHITECTURE WHALE

**SHIP** 

When asked to select a preferred color palette from three options that could be used on signage, this option was the clear preference.