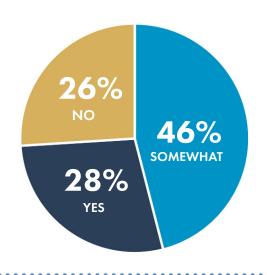

#### **Public Survey Data Summary**

Is the existing signage reflective of Edgartown's character?

These are the top 5 types of destination that customers/visitors visit in Downtown Edgartown.

#### **Key Characteristics**

The following are characterizations of Edgartown that the public ranked.

- 1. Historic
- 2. Classic
- 3. Quaint
- 4. Timeless
- 5. Refined
- 6. Water Connection

How effective do you generally think the existing wayfinding signs in Edgartown are in serving their purpose?