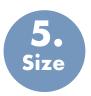

#### Fabrication-

The complexity of the shape will have an impact on both the ease of the fabrication process and the cost of producing the sign.

As demonstrated earlier in this document, the size of wayfinding signage is not one-size-fits-all and should be determined based on the type of user the sign is intended for (motorist, bicyclist, pedestrian). The size of a sign should also be informed by the speed limit of a road it is placed on (i.e., the speed of travel when a visitor passes a sign) and with consideration of the amount of lettering needed on the sign and best practice for lettering size.

An example from TXDOT's guidance on road sign sizes (based on the Manual on Uniform Traffic Control Devices- MUTCD) is shown below for reference of general best practice.

Figure 5-2. Convention for Sign Placement Distances on High-Speed Approach