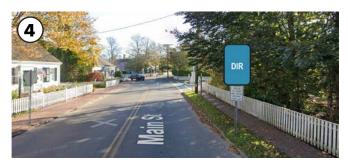

## 3. Use a sample journey experience to generally visualize which typologies of signage should steer a visitor towards downtown Edgartown

These images depict a general visualization of how a motorist could better benefit from increased wayfinding signage when arriving into Downtown Edgartown from an example journey between **Point A** (intersection of Upper Main Street and Beach Road) and **Point B** (intersection of Main Street and Peases Point Way). The map demonstrates the general principle that signage should occur at a regular frequency that reinforces a driver as they arrive closer to their destination.

#### 4a. Intersection-level needs

With an understanding of the general locations needed for new signage across the entire downtown, the next step was to zoom into each location or intersection to understand specific signage needs. The intersection to the left (Upper Main Street, Main Street, and Tisbury Road) is a sample of this process. The downtown destinations that are logical for being included on wayfinding signage at this particular location are identified in bold text below. To direct people to the destinations below who may be arriving to the intersection from different approaches, the direction of the arrows for each destination has been broken down, more specifically.