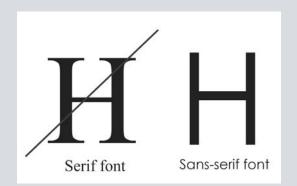

The single most important purpose of a wayfinding sign is to **clearly communicate information.** As such, the font used on signage is one of the most important aspects of its design. Best practice guidance generally recommends that signage lettering incorporates a sans-serif font for optimal clarity/legibility. There are many options of sans-serif fonts, each with slightly different characteristics.

Several sans-serif fonts were selected for consideration for a potential Downtown Edgartown wayfinding system because they offered some combination of the following characteristics:

- Clean
- Crisp
- Timeless
- Friendly
- Confidént
- Flexible (look good with different motifs)

### Principles of Wayfinding Signage Lettering

**Font Family** 

Sans-serif fonts are the most legible (see sample below) as the "feet" and other details of serif fonts can skew or distort lettering as the distance from the sign increases. Unusual or "zany" fonts should not be used but those which are "universal," meaning they can be read quickly and easily by anyone.