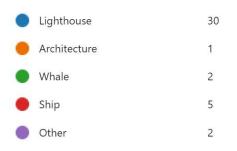

Although the early motif concepts were not shared beyond the project team, when asked to identify which motif/icon best represents Edgartown, a lighthouse was the clear preference of survey respondents.

LIGHTHOUSE ARCHITECTURE WHALE

**SHIP** 

When asked to select a preferred color palette from three options that could be used on signage, this option was the clear preference.