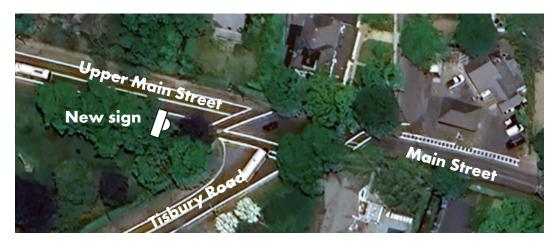

#### 4a. Intersection-level needs

With an understanding of the general locations needed for new signage across the entire downtown, the next step was to zoom into each location or intersection to understand specific signage needs. The intersection to the left (Upper Main Street, Main Street, and Tisbury Road) is a sample of this process. The downtown destinations that are logical for being included on wayfinding signage at this particular location are identified in bold text below. To direct people to the destinations below who may be arriving to the intersection from different approaches, the direction of the arrows for each destination has been broken down, more specifically.

#### 4b. Sign-specific language

Going into even further detail, this step involves isolating the destinations and arrow direction needs applicable to one vehicle approach (eastbound, in this case), at the Main/Upper Main/West Tisbury Road intersection. By eliminating the details below which are relevant to the other intersection approaches, this results in understanding specifically what information would potentially be included on one specific proposed sign for eastbound drivers. The graphic on the bottom left demonstrates at a very general level the destinations/information that would be needed on this particular sign.

Stantec went through this exercise for priority recommended signage areas/intersections in the downtown core as part of developing an overall recommended signage inventory approach for the Town to continue with in future signing efforts.