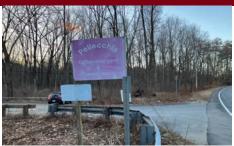

Pellecchia Conservation Area

Montachusett Heritage Trail sign

Bartlett Conservation Area

Cook Conservation Area trail map

Johnny Appleseed Visitor Center sign

Entering Lancaster sign

Library parking + One Way sign

#### **Conservation & Recreation**

- Nashua River
- Thayer Memorial Park (behind Town Hall)
- Cook Conservation Area (current signage was a student project)
- Pellecchia Conservation Area
- Bartlett Pond Conservation Area (has good signage)
- George Hill Conservation
- Dexter Drumlin Reservation (Trustees of Reservations property)
- Eagle Ridge Conservation Area
- Lancaster Town Forest
- Thayer Memorial Forest (New England Forestry Foundation property)
- Confarm Forest (New England Forestry Foundation property)
- Parker Family Forest (New England Forestry Foundation property)
- Ballard Hill Conservation Area (Lancaster Land Trust property)
- Spectacle Pond/Town Beach