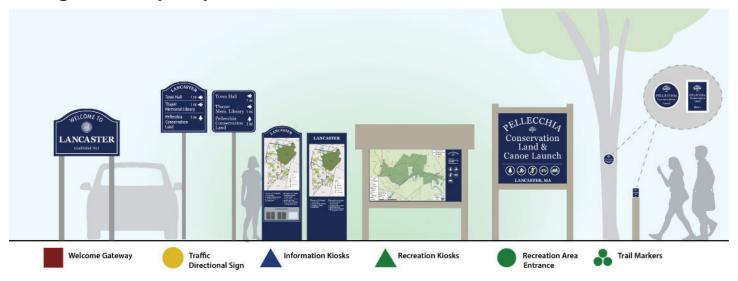

### **Design Concept Options**

Design Concept 2: This traditional sign design could be printed on metal signs and standard metal street poles.

Design Concept 3: This design takes inspiration from nature and forested areas in Lancaster while keeping a more traditional design.

### Wayfinding System & Design

The wayfinding sign design suite includes a set of wayfinding signs, including a welcome sign, directional signs for drivers, information/historic kiosks, recreation/conservation kiosks, and trail markers. A list of locations for each sign type can be found at the end of this section.

### Lancaster Wayfinding Signs **DESIGN CONCEPT SUITE**

Wayfinding design concept suite for signs for downtown, historic sites, recreation, and conservation areas.

Recreation Kiosk Recreation Entrance Sign