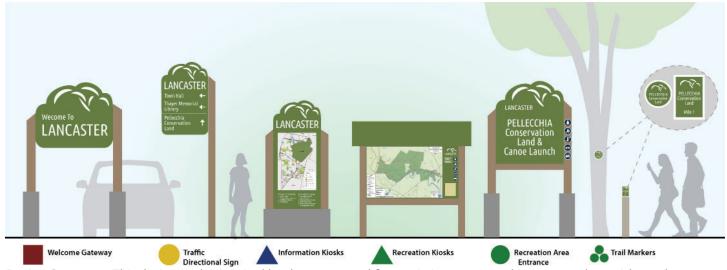

Design Concept 4: This design is also inspired by the nature and forests in Lancaster and is more modern with an abstract tree canopy.

### Wayfinding System & Design

The wayfinding sign design suite includes a set of wayfinding signs, including a welcome sign, directional signs for drivers, information/historic kiosks, recreation/conservation kiosks, and trail markers. A list of locations for each sign type can be found at the end of this section.

### Lancaster Wayfinding Signs **DESIGN CONCEPT SUITE**

Wayfinding design concept suite for signs for downtown, historic sites, recreation, and conservation areas.

Recreation Kiosk Recreation Entrance Sign