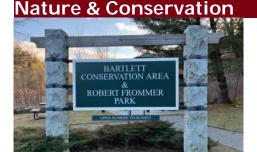

### Lancaster Existing Signage

Lancaster Town Hall

Thayer Memorial Library

Lancaster Prescott Building

Nathanial Thayer Library memorial

Luther Burbank memorial

Rowlandson Rock Historical marker

Bartlett Conservation Area

#### **Conservation & Recreation**

- Nashua River
- Thayer Memorial Park (behind Town Hall)
- Cook Conservation Area (current signage was a student project)
- Pellecchia Conservation Area
- Bartlett Pond Conservation Area (has good signage)
- George Hill Conservation
- Dexter Drumlin Reservation (Trustees of Reservations property)
- Eagle Ridge Conservation Area
- Lancaster Town Forest
- Thayer Memorial Forest (New England Forestry Foundation property)
- Confarm Forest (New England Forestry Foundation property)
- Parker Family Forest (New England Forestry Foundation property)
- Ballard Hill Conservation Area (Lancaster Land Trust property)
- Spectacle Pond/Town Beach