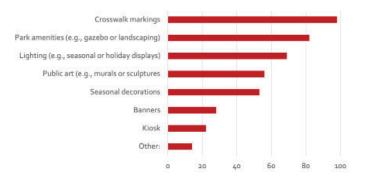

- Recreation/nature areas, historic sites, and municipal buildings are key destinations to include on the signs. (Figure 1)
- The wayfinding signs would be most useful for visitors and should be readable to drivers from vehicles.
   (Figure 2)
- Ideas for additional navigational features included crosswalk markings, park amenities, and lighting. (Figure 3)

A word cloud of common words used to describe the Lancaster community.

Figure 1: Key types of destinations for wayfinding signs.

Figure 2: Types of users who would benefit from wayfinding.

Figure 3: Preferences for additional navigational features.