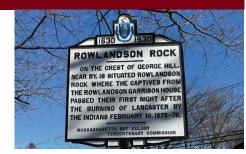

### Lancaster Existing Signage

Lancaster Town Hall

Thayer Memorial Library

Lancaster Prescott Building

Nathanial Thayer Library memorial

Luther Burbank memorial

Rowlandson Rock Historical marker

Bartlett Conservation Area

#### Historic

- Former Atlantic Union College campus
- Bulfinch Church
- Mary Rowlandson Rock