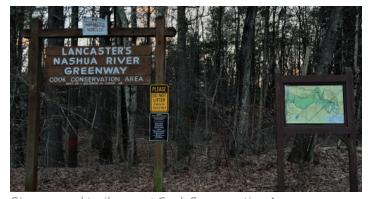

### **Natural Environment**

Lancaster is 28 square miles, and approximately five square miles are open space or conservation land. The Town is home to many ecological and recreational resources, including the Nashua River, as well as historical and cultural sites, many of which are on the National Register of Historic Places. The "Open Space and Recreation Plan" (2017) provides an inventory of Lancaster's land, open space, and environment. This plan reiterates that the community highly values recreation and natural resources and recommends improving access and signage for trails and paths. Conservation and open space areas like the Cook Conservation Area and the Lancaster Town Forest have walking trails.

Signage and trail map at Cook Conservation Area

View of Route 70 South near the Massachusetts Youth Soccer fields