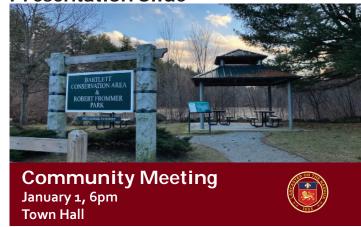

OLOR**

Brick Red

Use: background colors in text boxes and text headers.



#### **SECONDARY COLOR**

Navy Blue

Use: background color or for text headers.



#### **ACCENT COLORS**

Green and Gold.

Use: highlight important information in color boxes or map colors.



#### **BACKGROUND COLORS**

Brown and Gray

Use: background colors in text boxes, maps, presentations, or reports.



#### **TONES**

The four primary colors includes a dark, muted shade along with brighter tones. The expanded color palette can be used with a combination of two of the four colors, or the colors can be used mono-chromatically.







### **New Branding Examples**

#### **Poster**



**Community Meeting** January 1, 6pm **Town Hall** www.ci.lancaster.ma.us/

### Social Media Image



**Presentation Slide** 



# Wayfinding

### Wayfinding

The creation of a wayfinding signage system will help direct residents and visitors to important municipal, historic, and recreation destinations, as well as build on Lancaster's historic identity and characteristics.

The wayfinding signage system will benefit people interested in history, nature, recreation, and conservation, as well as new families, and visitors who come for religious, recreation, or genealogy trips. A list of key locations and destinations is included in Table 1.

### Current Conditions & Key Destinations

Lancaster's transportation throughout town is primarily vehicular and there is no public transportation. The "Lancaster 2035 Comprehensive Plan" identified pedestrian infrastructure as an area of improvement. Main Street/Route 70 near