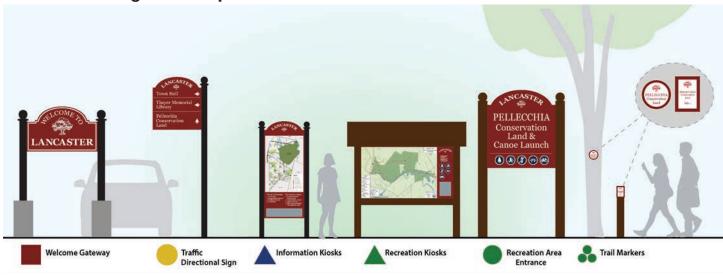

### **Selected Design Concept**

Design Concept 1: This is a traditional sign design with a brick red color to match the brick buildings on the Town Common. It uses high-quality materials.

### Wayfinding System & Design

The wayfinding sign design suite includes a set of wayfinding signs, including a welcome sign, directional signs for drivers, information/historic kiosks, recreation/conservation kiosks, and trail markers. A list of locations for each sign type can be found at the end of this section.

### Lancaster Wayfinding Signs **DESIGN CONCEPT SUITE**

Wayfinding design concept suite for signs for downtown, historic sites, recreation, and conservation areas.

Recreation Kiosk Recreation Entrance Sign