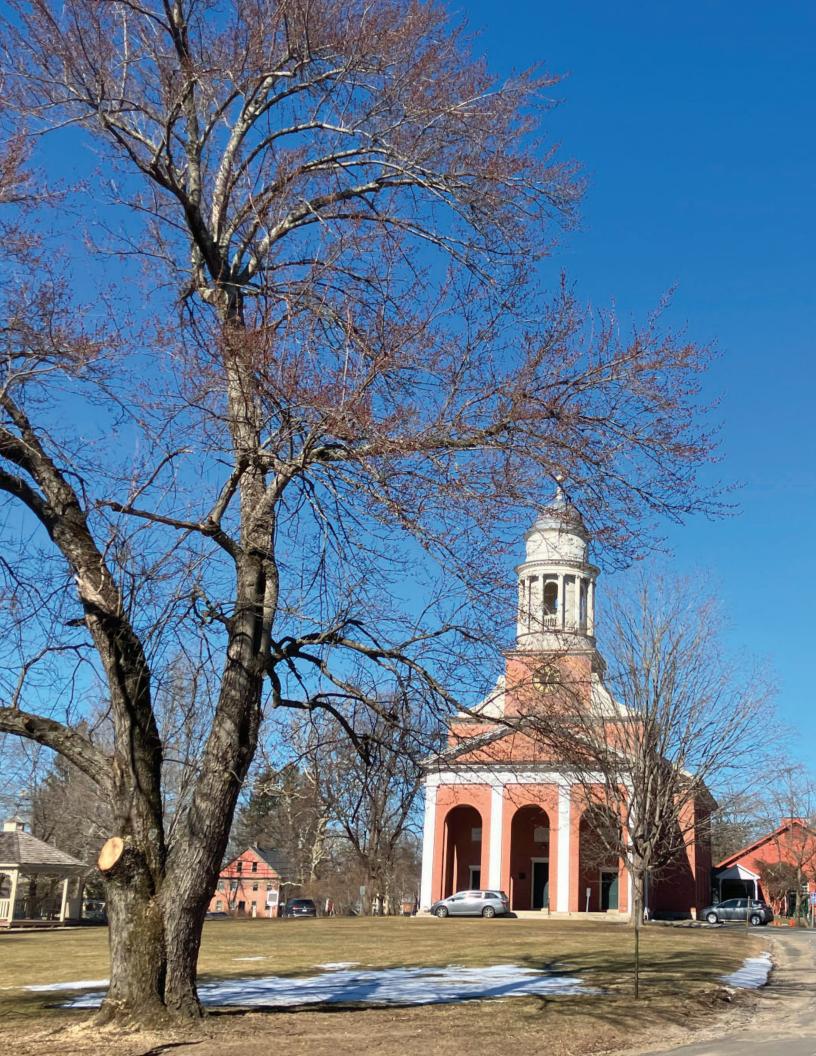

Surrounding the Town Common are brick buildings, including the Town Hall, Thayer Memorial Library, and Bulfinch Meeting House, built in the late 1800s. There are over 250 historic homes and buildings. Architectural styles of buildings include colonial, Renaissance, Revival, Georgian, and more. There are ten historical markers that were erected by the Lancaster Historical Commission and the Massachusetts Bay Colony-Tercentenary Commission. There are also a number of memorial stone markers.

Thayer Memorial Library and the Prescott Building

The Prescott Building and Town Hall

Town Hall and existing town signage