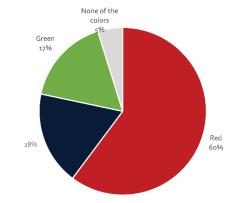

The results show clear design preferences for the wayfinding signs and colors.

- 57% of residents selected Design Option #1. (Figure 5)
- 60% of respondents voted for the color red. (Figure 6)
- 61% preferred the Town Seal for an image on the signs.

Figure 5: Design option preference results.

Figure 6: Color preference results.