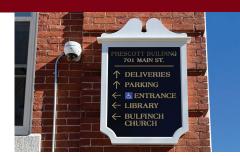

### Lancaster Existing Signage

Lancaster Town Hall

Thayer Memorial Library

Lancaster Prescott Building

Nathanial Thayer Library memorial

Luther Burbank memorial

Rowlandson Rock Historical marker

Bartlett Conservation Area