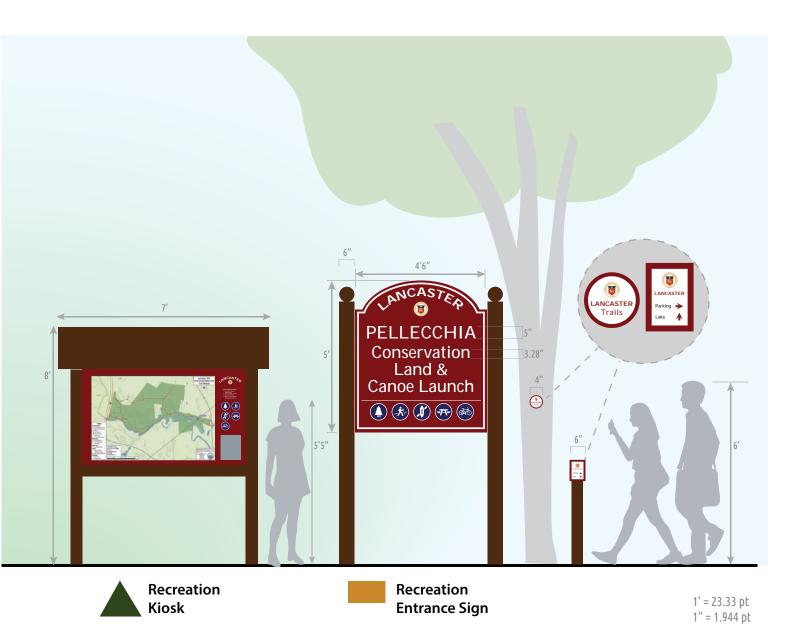

### Lancaster Wayfinding Signs **DESIGN CONCEPT SUITE**

Wayfinding design concept suite for signs for downtown, historic sites, recreation, and conservation areas.

Recreation Kiosk Recreation Entrance Sign

### Lancaster Wayfinding Signs **MEASUREMENTS**

Wayfinding design suite sign dimensions.

### Sign Materials

- Black metal poles
- Welcome sign with granite blocks on the bottom
- Sign material options: wood, dibond, or metal
- Poles anchored at a minimum depth of 3' and maximum of 3.5' (as per FHWA guidelines)