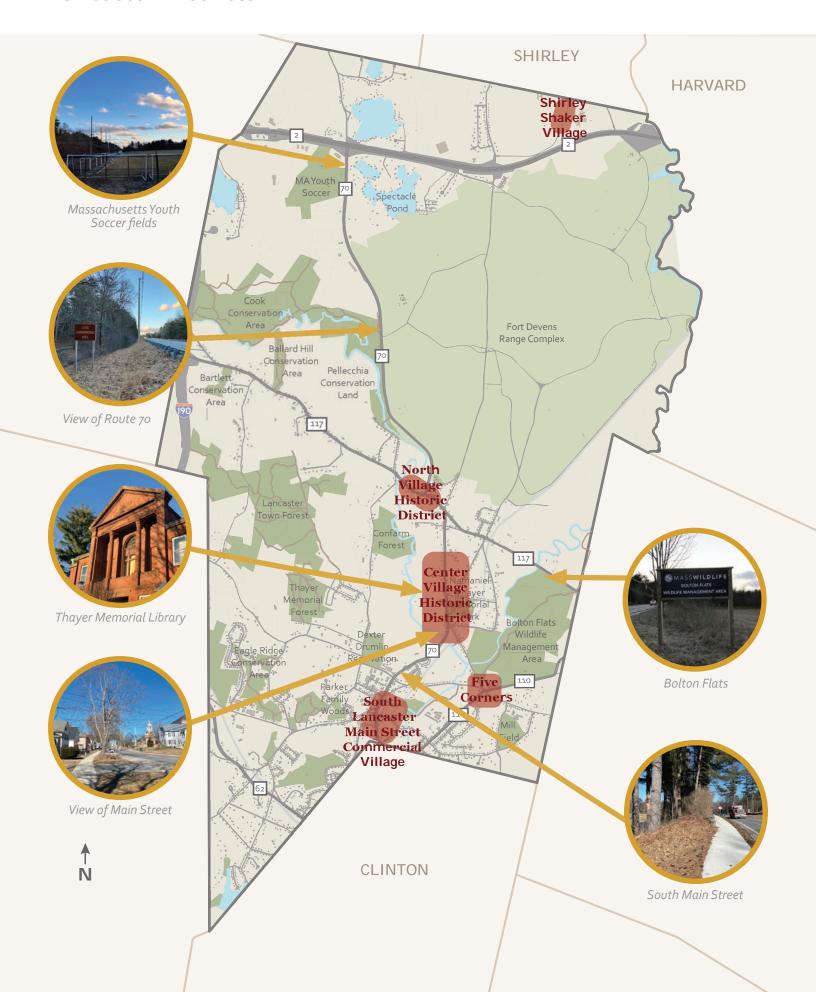

### **Lancaster Districts**

The wayfinding signage system will benefit people interested in history, nature, recreation, and conservation, as well as new families, and visitors who come for religious, recreation, or genealogy trips. A list of key locations and destinations is included in Table 1.

### **Table 1: Key Locations & Destinations**

#### **Municipal & Community**

- Town Common
- Thayer Memorial Library
- Town Hall
- Lancaster Community Center/Senior Center
- Johnny Appleseed Visitor Center
- Churches
- Schools
- Local businesses: Harpers Farm Stand, Kimball Farm

#### Historic

- Former Atlantic Union College campus
- Bulfinch Church
- Mary Rowlandson Rock

#### **Conservation & Recreation**

- Nashua River
- Thayer Memorial Park (behind Town Hall)
- Cook Conservation Area (current signage was a student project)
- Pellecchia Conservation Area
- Bartlett Pond Conservation Area (has good signage)
- George Hill Conservation
- Dexter Drumlin Reservation (Trustees of Reservations property)
- Eagle Ridge Conservation Area
- Lancaster Town Forest
- Thayer Memorial Forest (New England Forestry Foundation property)
- Confarm Forest (New England Forestry Foundation property)
- Parker Family Forest (New England Forestry Foundation property)
- Ballard Hill Conservation Area (Lancaster Land Trust property)
- Spectacle Pond/Town Beach