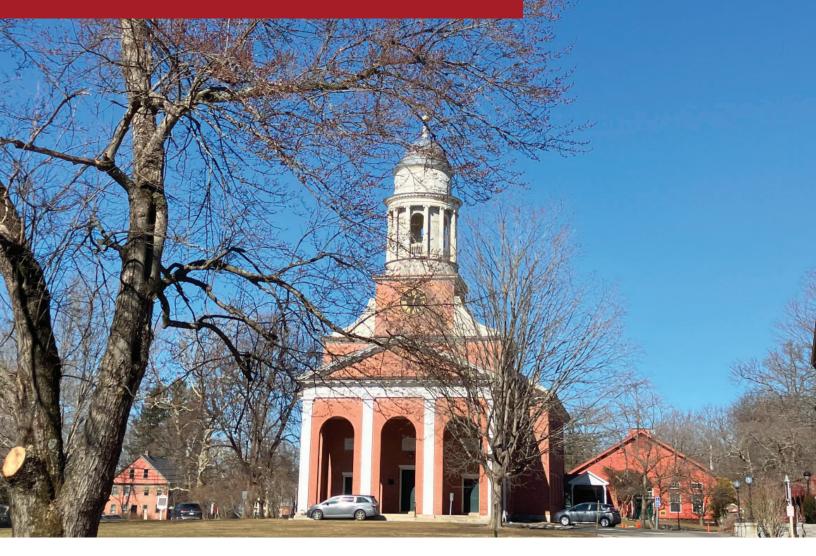

Surrounding the Town Common are brick buildings, including the Town Hall, Thayer Memorial Library, and Bulfinch Meeting House, built in the late 1800s. There are over 250 historic homes and buildings. Architectural styles of buildings include colonial, Renaissance, Revival, Georgian, and more. There are ten historical markers that were erected by the Lancaster Historical Commission and the Massachusetts Bay Colony-Tercentenary Commission. There are also a number of memorial stone markers.

Thayer Memorial Library and the Prescott Building

The Prescott Building and Town Hall

Town Hall and existing town signage