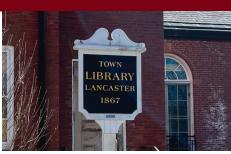

### **Existing Signage**

There are many types of existing signage in Lancaster, including municipal signage along the Town Common, street signs, directional signage along roads, conservation signs, and historic markers. The existing signs in Town share certain design elements, including serif fonts, capitalization, and strong contrast between text and backgrounds. For example, the Town Hall sign has a black background with gold lettering.

### Lancaster Existing Signage

Lancaster Town Hall

Thayer Memorial Library

Lancaster Prescott Building

Nathanial Thayer Library memorial

Luther Burbank memorial

Rowlandson Rock Historical marker

Bartlett Conservation Area