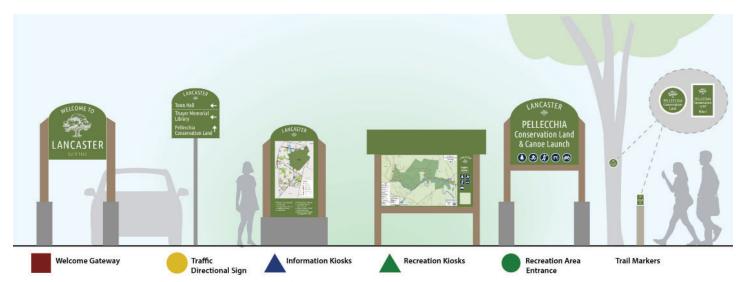

### **Design Concept Options**

Design Concept 2: This traditional sign design could be printed on metal signs and standard metal street poles.

Design Concept 3: This design takes inspiration from nature and forested areas in Lancaster while keeping a more traditional design.

### Wayfinding System & Design

The wayfinding sign design suite includes a set of wayfinding signs, including a welcome sign, directional signs for drivers, information/historic kiosks, recreation/conservation kiosks, and trail markers. A list of locations for each sign type can be found at the end of this section.

### Lancaster Wayfinding Signs **DESIGN CONCEPT SUITE**

Wayfinding design concept suite for signs for downtown, historic sites, recreation, and conservation areas.

Recreation Kiosk Recreation Entrance Sign