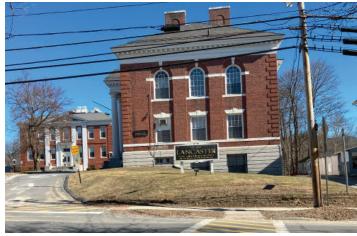

Surrounding the Town Common are brick buildings, including the Town Hall, Thayer Memorial Library, and Bulfinch Meeting House, built in the late 1800s. There are over 250 historic homes and buildings. Architectural styles of buildings include colonial, Renaissance, Revival, Georgian, and more. There are ten historical markers that were erected by the Lancaster Historical Commission and the Massachusetts Bay Colony-Tercentenary Commission. There are also a number of memorial stone markers.

Thayer Memorial Library and the Prescott Building

The Prescott Building and Town Hall

Town Hall and existing town signage

### Lancaster Existing Signage

Lancaster Town Hall

Thayer Memorial Library

Lancaster Prescott Building

Nathanial Thayer Library memorial

Luther Burbank memorial

Rowlandson Rock Historical marker

Bartlett Conservation Area