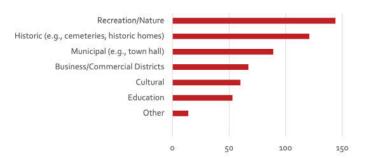

- Recreation/nature areas, historic sites, and municipal buildings are key destinations to include on the signs. (Figure 1)
- The wayfinding signs would be most useful for visitors and should be readable to drivers from vehicles.
   (Figure 2)
- Ideas for additional navigational features included crosswalk markings, park amenities, and lighting. (Figure 3)