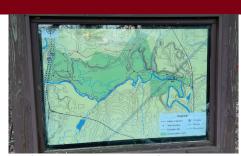

### Recreation Kiosk Info Details

- Site name
- Trail map for conservation area
- Town Trail map
- Interpretative information about nature, Nashawogg, history, endangered species, etc.
- Icons with activities to do at the conservation area
- QR code with link to trail maps
- Note trail type and ADA accessibility