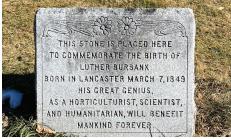

### **History & Landmarks**

Lancaster was established on the historic territories of the Nashawogg (also referred to as Nashaway) faction of the Nipmuc tribe which originally inhabited this region. Lancaster has a long history influenced by the wealthy families that established the Town and the Seventh-day Adventist community since the 1800s. Agriculture was a primary economic driver between the 1700s and 1800s, but other industries, such as slate mining, milling, and harvesting and processing forest products, contributed to the Town's success (Lancaster Open Space and Recreation Plan, 2017). When the surrounding towns separated from Lancaster, the neighboring towns took much of the industry with them. Some significant historical figures that largely influenced the settlement and history of the Town include Mary Rowlandson, the Thayer family, and Luther Burbank. Famous architect Charles Bulfinch designed the First Church, which is still active. Many buildings and open spaces in town are named after these families for their contributions.

### Lancaster Existing Signage

Lancaster Town Hall

Thayer Memorial Library

Lancaster Prescott Building

Nathanial Thayer Library memorial

Luther Burbank memorial

Rowlandson Rock Historical marker

Bartlett Conservation Area