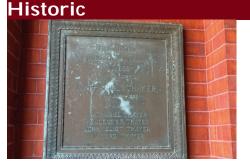

### Lancaster Existing Signage

Lancaster Town Hall

Thayer Memorial Library

Lancaster Prescott Building

Nathanial Thayer Library memorial

Luther Burbank memorial

Rowlandson Rock Historical marker

Bartlett Conservation Area