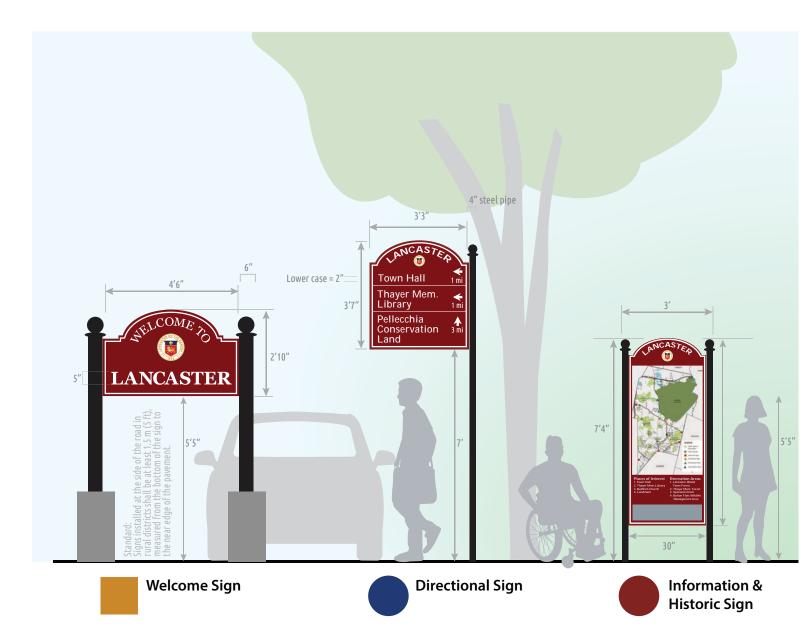

### Lancaster Wayfinding Signs **MEASUREMENTS**

Wayfinding design suite sign dimensions.

### Sign Materials

- Black metal poles
- Welcome sign with granite blocks on the bottom
- Sign material options: wood, dibond, or metal
- Poles anchored at a minimum depth of 3' and maximum of 3.5' (as per FHWA guidelines)