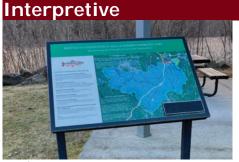

### Wayfinding System & Design

The wayfinding sign design suite includes a set of wayfinding signs, including a welcome sign, directional signs for drivers, information/historic kiosks, recreation/conservation kiosks, and trail markers. A list of locations for each sign type can be found at the end of this section.

The wayfinding design concepts and maps currently include a few destinations. A full list of destinations and distances can be seen at the end of this section.

The designs for the historic and recreation kiosks are flexible, and they could include informational text about the site, maps, and images. The informational/historical kiosks could be two-sided or four-sided and placed in a sequence to create an outdoor exhibit.

### **Informational Kiosk Info Details**

- Site name
- Map of site / nearby historic markers
- Historic photos
- Interpretive information about site specific history, general information about Lancaster's history, Nashawogg, etc.
- QR code to link to historic page

### Recreation Kiosk Info Details

- Site name
- Trail map for conservation area
- Town Trail map
- Interpretative information about nature, Nashawogg, history, endangered species, etc.
- Icons with activities to do at the conservation area
- QR code with link to trail maps
- Note trail type and ADA accessibility