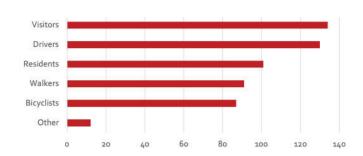

- Recreation/nature areas, historic sites, and municipal buildings are key destinations to include on the signs. (Figure 1)
- The wayfinding signs would be most useful for visitors and should be readable to drivers from vehicles.
   (Figure 2)
- Ideas for additional navigational features included crosswalk markings, park amenities, and lighting. (Figure 3)

A word cloud of common words used to describe the Lancaster community.

Figure 1: Key types of destinations for wayfinding signs.

Figure 2: Types of users who would benefit from wayfinding.

Figure 3: Preferences for additional navigational features.