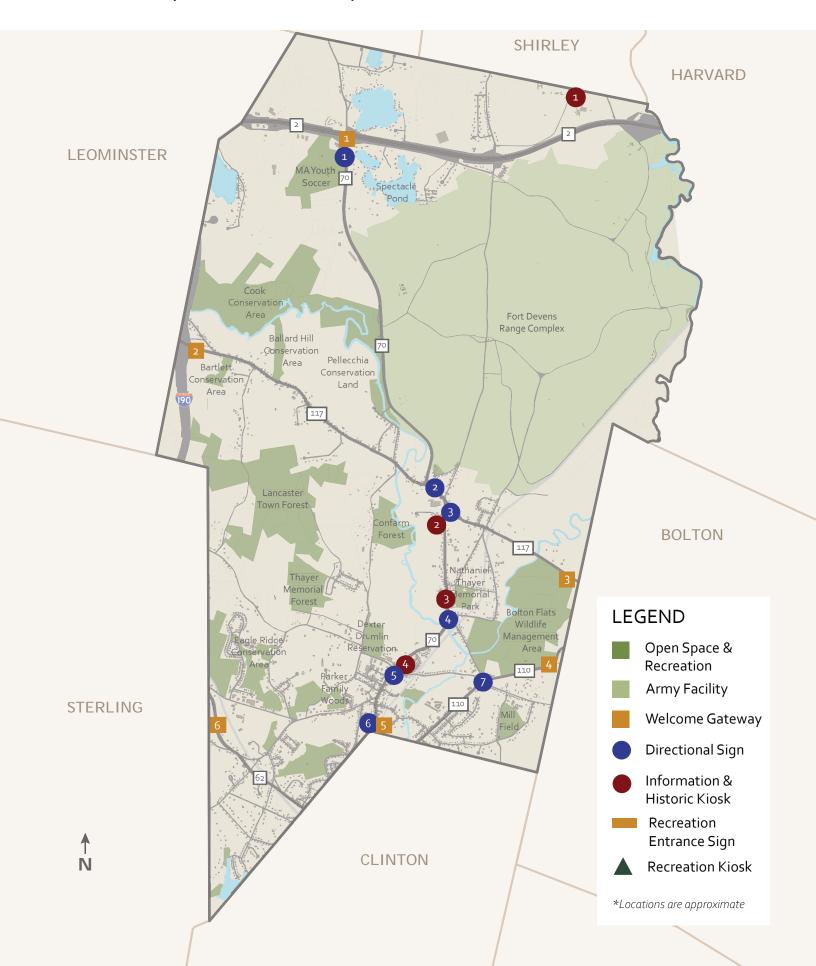

### WELCOMÉ, DIRECTIONAL, AND INFO SIGNS LOCATIONS

### Sign Locations

|   | Welcome Signs                         |                                                                                                                                   |
|---|---------------------------------------|-----------------------------------------------------------------------------------------------------------------------------------|
|   | Locations                             | Notes                                                                                                                             |
| 1 | Rt. 70 N / Rt. 2 rotary               |                                                                                                                                   |
| 2 | I 190 / Rt. 117 E                     |                                                                                                                                   |
| 3 | Rt. 117 W                             |                                                                                                                                   |
| 4 | Rt. 110 W / Still River Rd.           |                                                                                                                                   |
| 5 | Rt. 70 S                              |                                                                                                                                   |
| 6 | Rt. 62 S                              |                                                                                                                                   |
|   |                                       |                                                                                                                                   |
|   | Information & Historic Kiosks         |                                                                                                                                   |
| 1 | Shirley Shaker Village                |                                                                                                                                   |
| 2 | Mary Rowlandson School                | Historic information: General Historic Information about town *Could have multiple signs at site                                  |
| 3 | Town Green                            | Historic Sign: Information could include about Bulfinch Church, Thayer Memorial Library, etc.  *Could have multiple signs at site |
| 4 | Main St / Bolton Rd / George Hill Rd  | Historic Sign - near Mary Rowlandson Marker                                                                                       |
|   |                                       |                                                                                                                                   |
|   | Recreation Entrance Sign              |                                                                                                                                   |
| 1 | Spectacle Pond - Town Beach           |                                                                                                                                   |
| 2 | Massachusetts Youth Soccer            |                                                                                                                                   |
| 3 | Cook Conservation Area                |                                                                                                                                   |
| 4 | Pellecchia Conservation Area          |                                                                                                                                   |
| 5 | Bartlett Conservation Area            |                                                                                                                                   |
| 6 | Bolton Flats Wildlife Management Area | North side on 117                                                                                                                 |
| 7 | Bolton Flats Wildlife Management Area | South Side on 110                                                                                                                 |
| 8 | Eagle Ridge Conservation Area         |                                                                                                                                   |
|   |                                       |                                                                                                                                   |
|   | Recreation Kiosks                     |                                                                                                                                   |
| 1 | Spectacle Pond - Town Beach           | All Recreation Kiosks should have park map with trails and the town map with all open space and conservation with all trails.     |
| 2 | Cook Conservation Area                |                                                                                                                                   |
| 3 | Bartlett Conservation Area            |                                                                                                                                   |
| 4 | Pellecchia Conservation Area          |                                                                                                                                   |
| 5 | Lancaster Town Forest                 | Could also include historic information                                                                                           |
| 6 | Bolton Flats Wildlife Management Area |                                                                                                                                   |
| 7 | Thayer Memorial Forest                | Could also include historic information                                                                                           |
| 8 | Parker Family Woods (NEFF)            |                                                                                                                                   |
| 9 | Eagle Ridge Conservation Area         |                                                                                                                                   |