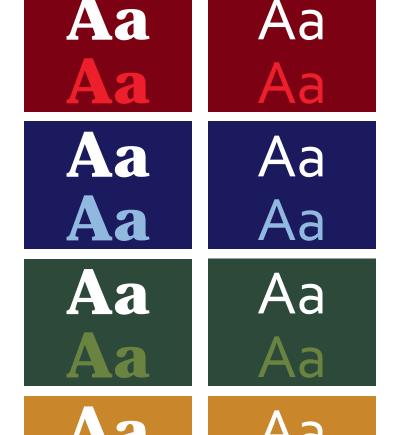

### **Lancaster Brand Guidelines TYPOGRAPHY**

### **FONTS**

Corbel

### Georgia

6 weights 4 weights Light Regular Light Italic **Italic** Regular Italic **Bold** Bold Italic Bold **Bold Italic** 

### **HIERARCHY**

Header 1 24 pt, Georgia, bold

**Header 2** 16 pt, Georgia, bold

**Header 3** 14 pt, Georgia, bold

Header 4 11 pt, Georgia, bold

Text body 11 pt, Corbel, regular

Captions 11pt, Corbel, italic