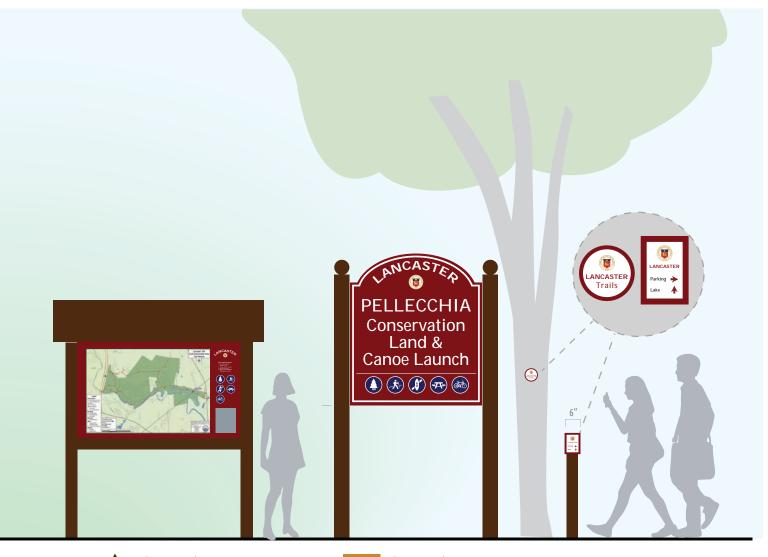

### Wayfinding System & Design

The wayfinding sign design suite includes a set of wayfinding signs, including a welcome sign, directional signs for drivers, information/historic kiosks, recreation/conservation kiosks, and trail markers. A list of locations for each sign type can be found at the end of this section.

### Lancaster Wayfinding Signs **DESIGN CONCEPT SUITE**

Wayfinding design concept suite for signs for downtown, historic sites, recreation, and conservation areas.

Recreation Kiosk Recreation Entrance Sign

### **OPEN SPACE & CONSERVATION SIGNS LOCATIONS**