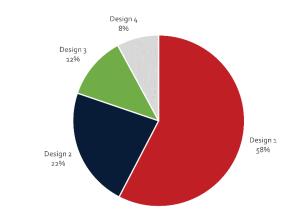

The results show clear design preferences for the wayfinding signs and colors.

- 57% of residents selected Design Option #1. (Figure 5)
- 60% of respondents voted for the color red. (Figure 6)
- 61% preferred the Town Seal for an image on the signs.

Figure 5: Design option preference results.

Figure 6: Color preference results.