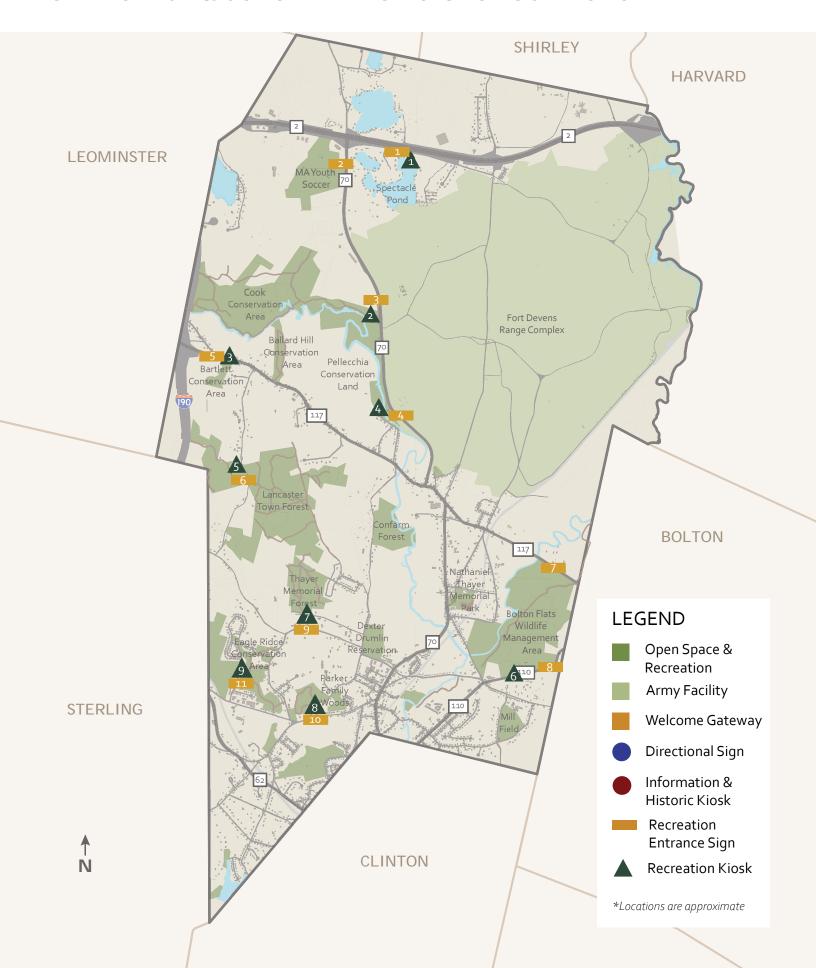

### **OPEN SPACE & CONSERVATION SIGNS LOCATIONS**

### Sign Locations

|   | Welcome Signs                         |                                                                                                                                   |
|---|---------------------------------------|-----------------------------------------------------------------------------------------------------------------------------------|
|   | Locations                             | Notes                                                                                                                             |
| 1 | Rt. 70 N / Rt. 2 rotary               |                                                                                                                                   |
| 2 | I 190 / Rt. 117 E                     |                                                                                                                                   |
| 3 | Rt. 117 W                             |                                                                                                                                   |
| 4 | Rt. 110 W / Still River Rd.           |                                                                                                                                   |
| 5 | Rt. 70 S                              |                                                                                                                                   |
| 6 | Rt. 62 S                              |                                                                                                                                   |
|   |                                       |                                                                                                                                   |
|   | Information & Historic Kiosks         |                                                                                                                                   |
| 1 | Shirley Shaker Village                |                                                                                                                                   |
| 2 | Mary Rowlandson School                | Historic information: General Historic Information about town *Could have multiple signs at site                                  |
| 3 | Town Green                            | Historic Sign: Information could include about Bulfinch Church, Thayer Memorial Library, etc.  *Could have multiple signs at site |
| 4 | Main St / Bolton Rd / George Hill Rd  | Historic Sign - near Mary Rowlandson Marker                                                                                       |
|   |                                       |                                                                                                                                   |
|   | Recreation Entrance Sign              |                                                                                                                                   |
| 1 | Spectacle Pond - Town Beach           |                                                                                                                                   |
| 2 | Massachusetts Youth Soccer            |                                                                                                                                   |
| 3 | Cook Conservation Area                |                                                                                                                                   |
| 4 | Pellecchia Conservation Area          |                                                                                                                                   |
| 5 | Bartlett Conservation Area            |                                                                                                                                   |
| 6 | Bolton Flats Wildlife Management Area | North side on 117                                                                                                                 |
| 7 | Bolton Flats Wildlife Management Area | South Side on 110                                                                                                                 |
| 8 | Eagle Ridge Conservation Area         |                                                                                                                                   |
|   |                                       |                                                                                                                                   |
|   | Recreation Kiosks                     |                                                                                                                                   |
| 1 | Spectacle Pond - Town Beach           | All Recreation Kiosks should have park map with trails and the town map with all open space and conservation with all trails.     |
| 2 | Cook Conservation Area                |                                                                                                                                   |
| 3 | Bartlett Conservation Area            |                                                                                                                                   |
| 4 | Pellecchia Conservation Area          |                                                                                                                                   |
| 5 | Lancaster Town Forest                 | Could also include historic information                                                                                           |
| 6 | Bolton Flats Wildlife Management Area |                                                                                                                                   |
| 7 | Thayer Memorial Forest                | Could also include historic information                                                                                           |
| 8 | Parker Family Woods (NEFF)            |                                                                                                                                   |
| 9 | Eagle Ridge Conservation Area         |                                                                                                                                   |