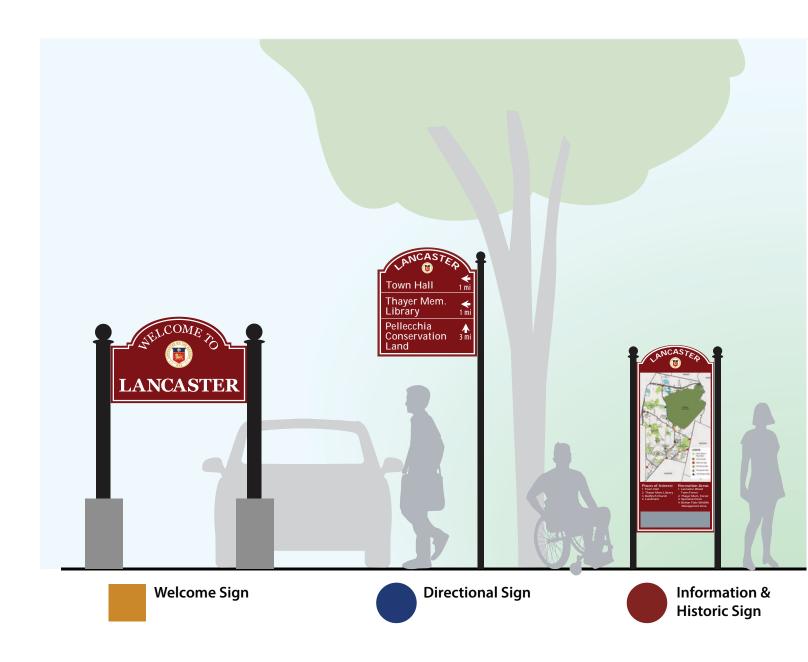

### Wayfinding System & Design

The wayfinding sign design suite includes a set of wayfinding signs, including a welcome sign, directional signs for drivers, information/historic kiosks, recreation/conservation kiosks, and trail markers. A list of locations for each sign type can be found at the end of this section.

### Lancaster Wayfinding Signs **DESIGN CONCEPT SUITE**

Wayfinding design concept suite for signs for downtown, historic sites, recreation, and conservation areas.

Recreation Kiosk Recreation Entrance Sign

### WELCOMÉ, DIRECTIONAL, AND INFO SIGNS LOCATIONS