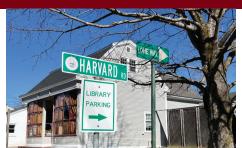

### **Existing Signage**

There are many types of existing signage in Lancaster, including municipal signage along the Town Common, street signs, directional signage along roads, conservation signs, and historic markers. The existing signs in Town share certain design elements, including serif fonts, capitalization, and strong contrast between text and backgrounds. For example, the Town Hall sign has a black background with gold lettering.

### Lancaster Existing Signage

Lancaster Town Hall

Thayer Memorial Library

Lancaster Prescott Building

Nathanial Thayer Library memorial

Luther Burbank memorial

Rowlandson Rock Historical marker

Bartlett Conservation Area

Pellecchia Conservation Area

Montachusett Heritage Trail sign

Bartlett Conservation Area

Cook Conservation Area trail map

Johnny Appleseed Visitor Center sign

Entering Lancaster sign

Library parking + One Way sign