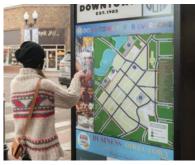

#### **INFORMATION**

#### What it does-

Provides information about where you are located in the context of an area (such as with maps in a visitor kiosk), or details about a destination (e.g., seasonal access, only)