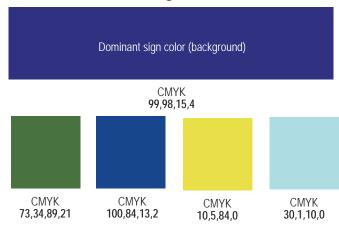

#### **Design Components**

Colors are often used as a tool in wayfinding signage design to help users quickly differentiate between different types of destinations, services, or geographic areas. The examples to the right demonstrate some of the many effective approaches that could be utilized.

With inspiration found throughout the planning process, a selection of color palettes were developed for potential signage. For each palette, a dominant color is featured along with secondary colors which could potentially represent different destination categories.

#### **Multiple Colors**

If using more than one color, there should be enough contrast between them so that people with varying levels of colorblindness are able to differentiate

#### **Functionality**

Deeper colors help white text pop out more and be highly visible

# **Option 1- Existing Branding**

**Inspiration:** Builds from existing Town website branding. Compatible with Town seal, West of the River Chamber of Commerce (WRC) logo, and the 250th year anniversary logo.