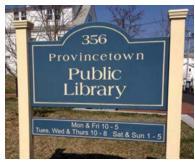

### **Existing Signs - Identification**

#### **West Springfield Example**

- There is variation in the amount of information that is included on the signs for different destinations
- All identification signs are different in style. There is a range of materials and varying level of design detail and quality of signage
- Some identification signage is of a similar size and appearance to street signage so does not particularly stand out as being a different sign type
- The DPW sign in particularly appears especially outdated and does not correlate with other signage associated with the Town