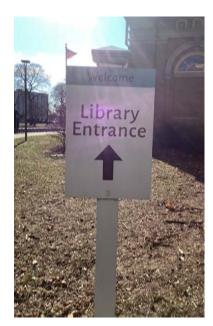

#### **West Springfield Examples**

- Existing directional signs are at scales both appropriate for either vehicles or pedestrians, however few destinations are identified
- Older and newer signage is not cohesive in style or reflective of a single Town brand
- Most directional signs point to either the library, municipal offices, or parking sigange
- Directional signs, excluding the public library, municipal parking, and municipal offices, are not well maintained, and some may be irrelevant or inaccurate

#### **West Springfield Example**

- There is limited informational signage to guide pedestrians. Only one is available by the public library.
- Information signs relating to historic sites are too small and not located where pedestrians would easily access.