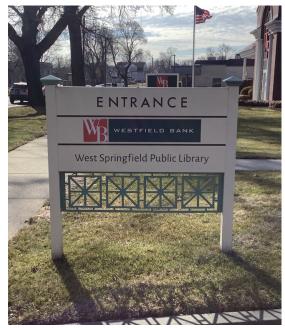

## **Existing Signs - Information**

#### **West Springfield Example**

- There is limited informational signage to guide pedestrians. Only one is available by the public library.
- Information signs relating to historic sites are too small and not located where pedestrians would easily access.