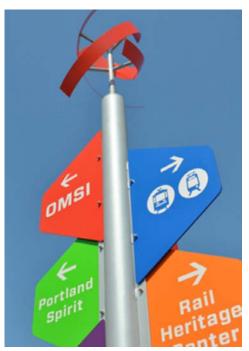

# **Different Signs for Different Purposes**

Wayfinding signage can typically be categorized within the following four typologies. A few examples have been included for each category, but the options are truly endless for how signage might be designed.

Each typology has a unique function. Ideally, all four are designed to coordinate with each other in their general design as part of a cohesive and recognizable wayfinding system.

#### **DIRECTIONAL**

#### What it does-

Directs you toward a specific area or destination (such as key parking locations), typically with the use of arrows