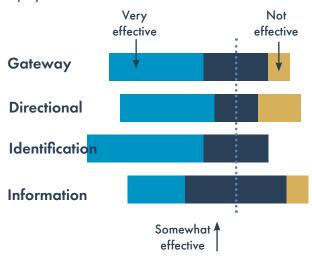

How effective do you generally think the existing wayfinding signs in West Springfield are in serving their purpose?

Do you think the existing signage in West Springfield is reflective of the Town's character?

# Recurring Themes from Survey Comments

#### **Existing Signage**

- Gateway signage has too much information and is distracting to drivers
- Fonts are small and it's hard to see when driving
- Signage lacks visual and stylistic cohesion
- Signs are cluttered

#### **Future Signage**

- Make signs easy to read
- Make signs simple and minimal

#### Other Ideas Shared

- Add signage to direct visitors to places like parks and religious buildings
- No need for additional parking signage
- Gateway signage needs improvement