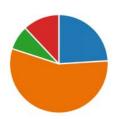

How effective do you generally think the existing wayfinding signs in West Springfield are in serving their purpose?

Do you think the existing signage in West Springfield is reflective of the Town's character?