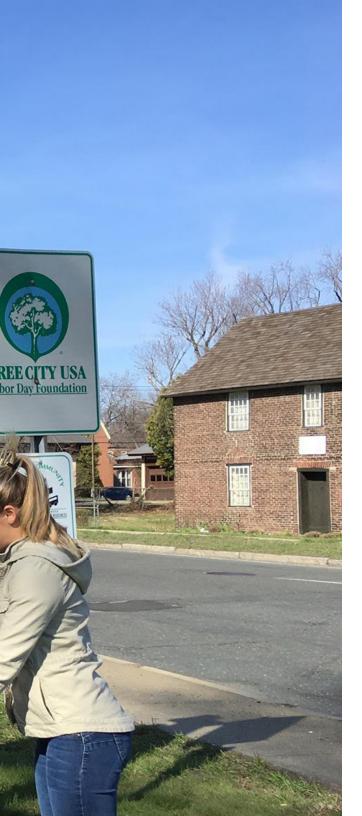

### **Existing Signs - Identification**

#### **West Springfield Example**

- There is variation in the amount of information that is included on the signs for different destinations
- All identification signs are different in style. There is a range of materials and varying level of design detail and quality of signage
- Some identification signage is of a similar size and appearance to street signage so does not particularly stand out as being a different sign type
- The DPW sign in particularly appears especially outdated and does not correlate with other signage associated with the Town