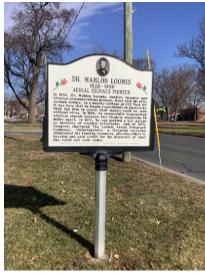

# **Option 1- Radio Signal & Beacon**

**Inspiration:** Highlights unique history of Mahlon Loomis' contribution to discovering radio signals.

- Features white church spire acting as a recognizable beacon
- Depicts energy and spreading growth
- Translates well to black and white (on paper marketing materials, etc)
- Easily customized with other colors