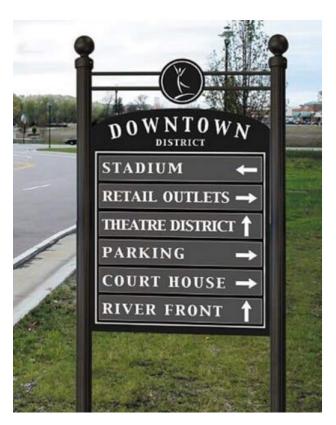

#### **DIRECTIONAL**

#### What it does-

Directs you toward a specific area or destination (such as key parking locations), typically with the use of arrows