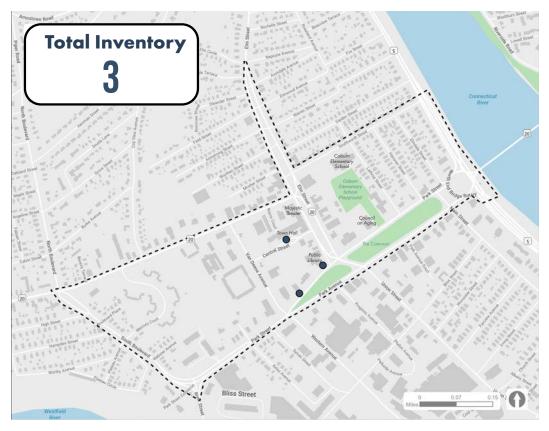

### **Existing Signs - Identification**

#### **West Springfield Example**

- There is variation in the amount of information that is included on the signs for different destinations
- All identification signs are different in style. There is a range of materials and varying level of design detail and quality of signage
- Some identification signage is of a similar size and appearance to street signage so does not particularly stand out as being a different sign type
- The DPW sign in particularly appears especially outdated and does not correlate with other signage associated with the Town