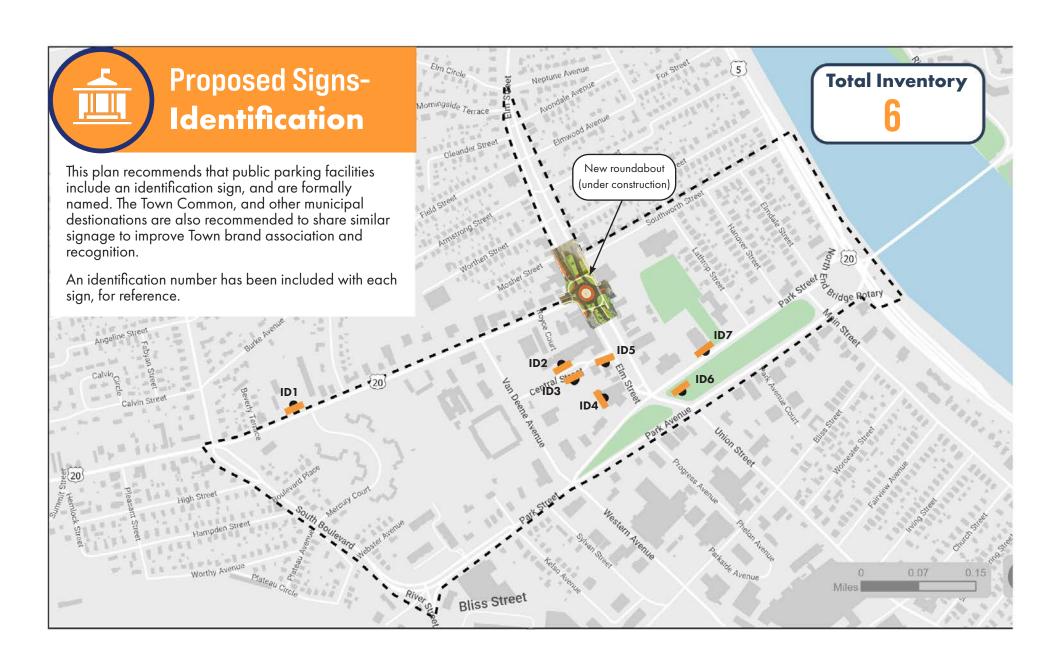

### **Existing Signs - Identification**

#### **West Springfield Example**

- There is variation in the amount of information that is included on the signs for different destinations
- All identification signs are different in style. There is a range of materials and varying level of design detail and quality of signage
- Some identification signage is of a similar size and appearance to street signage so does not particularly stand out as being a different sign type
- The DPW sign in particularly appears especially outdated and does not correlate with other signage associated with the Town