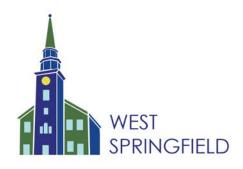

# **Option 2- The White Church**

**Inspiration:** Features White Church as a distinct and recognizable gateway to the downtown.

- Modern representation of building on town seal
- Translates well to black and white (on paper marketing materials, etc)
- Easily customized with other colors