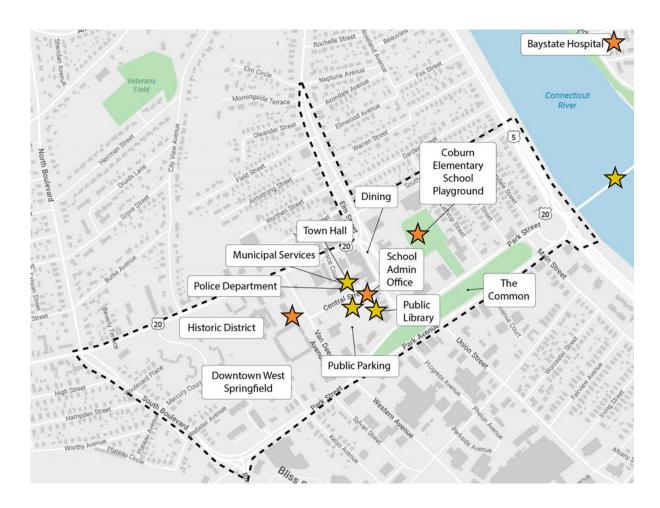

### **DOWNTOWN DESTINATIONS**

Following several discussions, the Project Team and Wayfinding Committee identified the destinations that should be included on the new directional signage based on a general hierarchy. These are shown in relation to public parking facilities.

# • Downtown West Springfield

- **Public Library**
- Town Hall
- Police Department
- Public Parking
- Interstate 91

# NOTABLE DESTINATION

- Coburn Elementary School Playground
- School Administration Office
- Historic District
- Baystate Hospital

# **GENERAL DESTINATION**

- Municipal Services
- Dining

Other destinations associated with West Springfield beyond the downtown (such as White Church or Mittineague Park) were also identified and could also be considered for inclusion on signs on an individual basis.