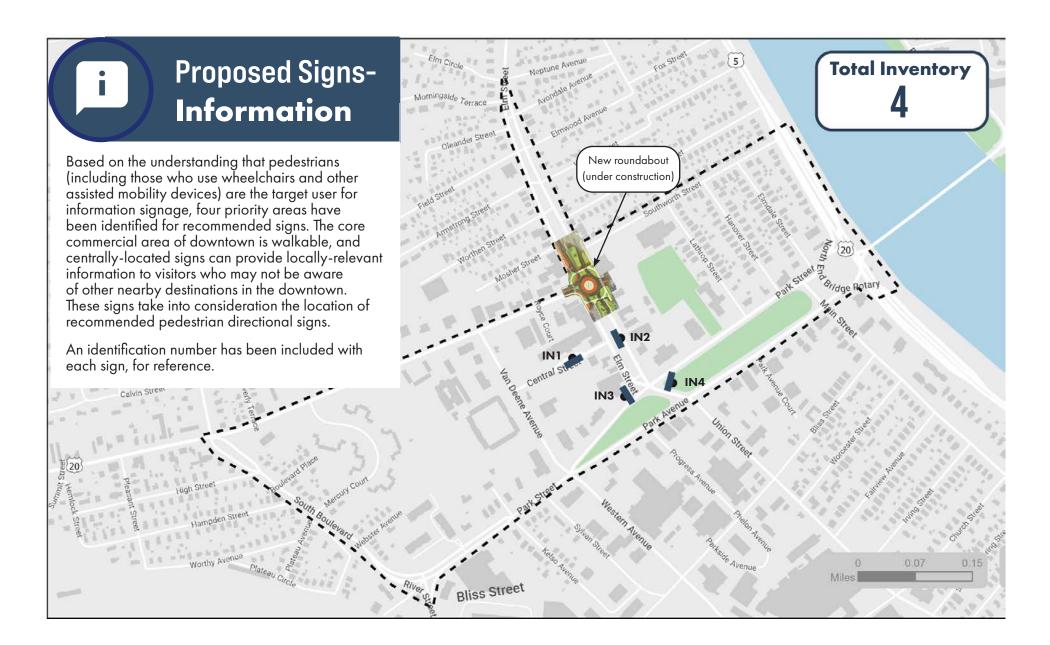

## **Existing Signs - Information**

#### **West Springfield Example**

- There is limited informational signage to guide pedestrians. Only one is available by the public library.
- Information signs relating to historic sites are too small and not located where pedestrians would easily access.

A wide range of sign types and styles observed throughout the downtown.