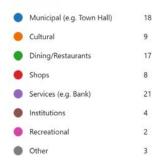

#### **Public Survey Data Summary**

When you visit Downtown West Springfield, which transportation mode do you usually take?

These are the top 5 types of destination that customers/visitors visit in Downtown West Springfield.