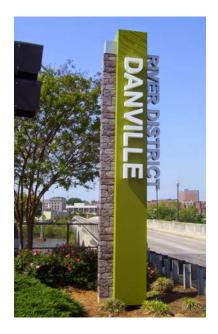

# **Different Signs for Different Purposes**

Wayfinding signage can typically be categorized within the following four typologies. A few examples have been included for each category, but the options are truly endless for how signage might be designed.

Each typology has a unique function. Ideally, all four are designed to coordinate with each other in their general design as part of a cohesive and recognizable wayfinding system.

#### IDENTIFICATION

#### What it does-

Identifies landmarks or other points of interest by name or symbol. It might include information about hours of operation, services provided, etc.