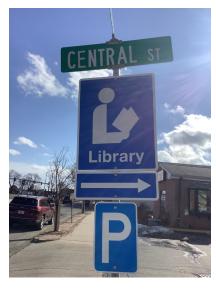

## **Existing Signs - Directional**

#### **West Springfield Examples**

- Existing directional signs are at scales both appropriate for either vehicles or pedestrians, however few destinations are identified
- Older and newer signage is not cohesive in style or reflective of a single Town brand
- Most directional signs point to either the library, municipal offices, or parking sigange
- Directional signs, excluding the public library, municipal parking, and municipal offices, are not well maintained, and some may be irrelevant or inaccurate