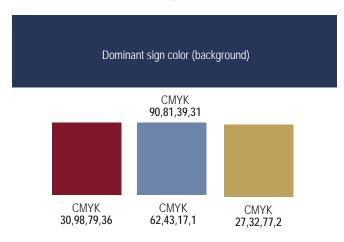

#### **Design Components**

Colors are often used as a tool in wayfinding signage design to help users quickly differentiate between different types of destinations, services, or geographic areas. The examples to the right demonstrate some of the many effective approaches that could be utilized.

With inspiration found throughout the planning process, a selection of color palettes were developed for potential signage. For each palette, a dominant color is featured along with secondary colors which could potentially represent different destination categories.

#### **Multiple Colors**

If using more than one color, there should be enough contrast between them so that people with varying levels of colorblindness are able to differentiate

#### **Functionality**

Deeper colors help white text pop out more and be highly visible