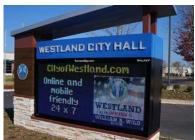

#### **West Springfield Examples**

- The gateway sign serving the highest volume of incoming travelers is located right off of the North End Bridge roundabout, for southwest-bound vehicles
- The two gateway signs are not visually cohesive and are different in style and colors
- There is no gateway sign from the western or northern approaches into downtown
- Information on digital signage below the gateway signage can be customized and informative, but may also be distracting to drivers