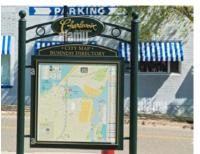

### **Existing Signs - Identification**

#### **West Springfield Example**

- There is variation in the amount of information that is included on the signs for different destinations
- All identification signs are different in style. There is a range of materials and varying level of design detail and quality of signage
- Some identification signage is of a similar size and appearance to street signage so does not particularly stand out as being a different sign type
- The DPW sign in particularly appears especially outdated and does not correlate with other signage associated with the Town

A wide range of sign types and styles observed throughout the downtown.