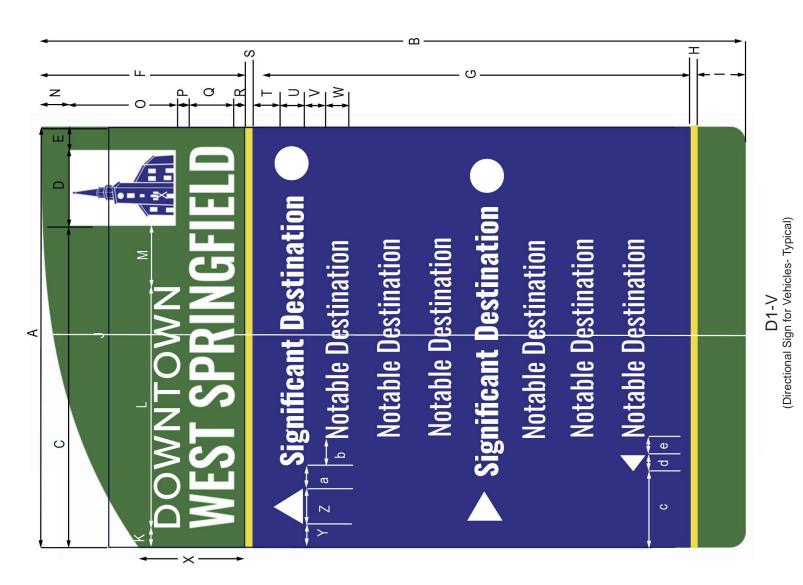

# **Preferred Design Suite**

Based on input from the project team, the Wayfinding Committee, and the broader public, this design was identified as the preferred option, incorporating the preferred color palette, motif, and font design components. These illustrate examples of simple designs for three of the four different signage typologies. The scale, customization, and less standard materials of potential gateway signage for the town would likely require these design components to be further developed and integrated through a process separate from this study. Information Signage may also typically utilize either pre-existing or slightly customized designs through a manufacturer specializing in pedestrian wayfinding infokiosks, however a generalization of how it might fit in the overall suite of sign types is shown below. With directional signage being identified as one of the priority needs from this analysis, detailed specifications for the preferred design have been included in the appendix to aid the town in the pursuit of fabricating directional signs in the near future.

# **Alternative Design Suite**

This design incorporates a combination of other top design options considered for color palette, motif, and font, and illustrates an example of simple designs for different signage typologies.