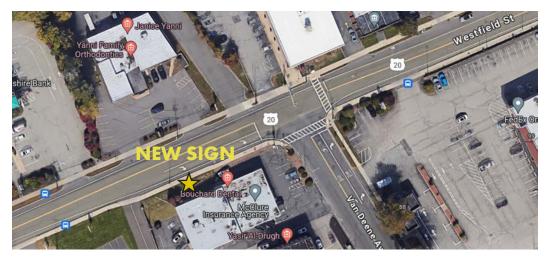

# 4a. Specific sign needs

With an understanding of the general locations needed for new signage across the entire downtown, the next step requires investigating each sign location/intersection to understand specific signage needs. The intersection to the left (Westfield Street/US-20 and Van Deene Avenue) is a sample of this process. The downtown destinations that are logical for being included on wayfinding signage at this particular location are identified in bold text below. To direct people to the destinations below who may be arriving to the intersection from different approaches, the direction of the arrows for each destination has been broken down, more specifically.

- Coburn Elementary School Playground
- Dining
  - Arrow pointing straight from US-20
  - Arrow pointing right from Van Deene St
- Interstate 91
  - Arrow pointing straight and right from US-20
- Municipal Services/Town Hall
- Police Department
- Public Parking
  - Arrow pointing right from US-20