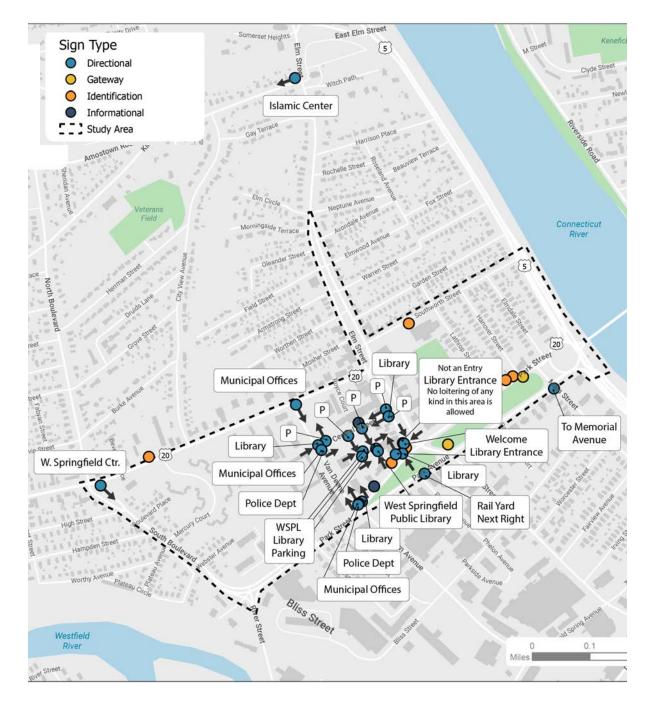

## **PRIMARY DECISION POINTS**

When a motorist is arriving into Downtown West Springfield from various directions, there are key navigation points where signage is generally recommended for capturing their attention. This is particularly important for first-time or less-familiar visitors to West Springfield. Primary destination navigation points are those areas (typically intersections) where a driver could potentially be diverted in a different direction than they intended. Navigation points also occur at less critical intersections but continue to reinforce the driver is still heading towards their desired destination.

This exercise also helps inform where pedestrian-level signage navigation could be beneficial, with the understanding that most visitors "become" pedestrians after arriving in West Springfield via a car or by transit. The map identifies the key public parking facilities in West Springfield. These are shown in relation to the orange dotted lines which indicate an approximate 5-minute walking distances from the Town Hall. This information adds an extra layer of understanding the time associated with navigating between potential destinations.

### **DOWNTOWN DESTINATIONS**

Following several discussions, the Project Team and Wayfinding Committee identified the destinations that should be included on the new directional signage based on a general hierarchy. These are shown in relation to public parking facilities.

# • Downtown West Springfield

- **Public Library**
- Town Hall
- Police Department
- Public Parking
- Interstate 91

# NOTABLE DESTINATION

- Coburn Elementary School Playground
- School Administration Office
- Historic District
- Baystate Hospital

# **GENERAL DESTINATION**

- Municipal Services
- Dining

Other destinations associated with West Springfield beyond the downtown (such as White Church or Mittineague Park) were also identified and could also be considered for inclusion on signs on an individual basis.