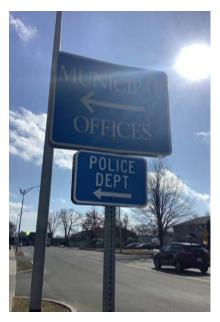

## **Existing Signs - Directional**

#### **West Springfield Examples**

- Existing directional signs are at scales both appropriate for either vehicles or pedestrians, however few destinations are identified
- Older and newer signage is not cohesive in style or reflective of a single Town brand
- Most directional signs point to either the library, municipal offices, or parking sigange
- Directional signs, excluding the public library, municipal parking, and municipal offices, are not well maintained, and some may be irrelevant or inaccurate