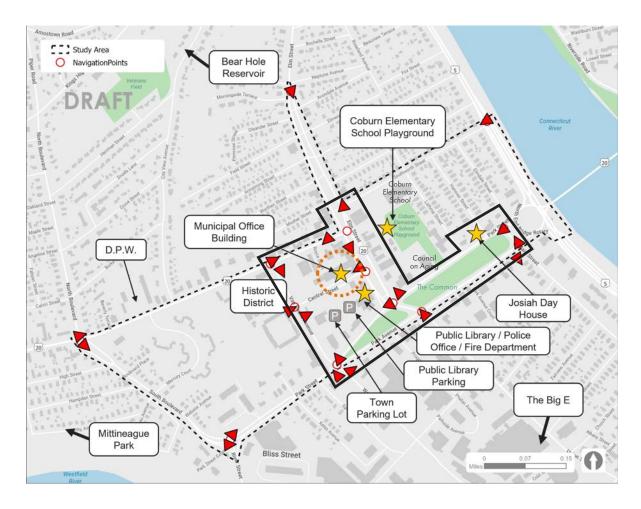

## **Project Boundary**

The Project Team defined a boundary for the Wayfinding Plan to encompass key destinations and routes to/from the downtown area. This includes the entirety of Park Street, Park Avenue, South Boulevard, Westfield Street to the east, Elm Street up to Neptune Avenue, Southworth Street, and Riverdale Street between Southworth and the roundabout at North End Bridge.

Generally, the study area serves travelers who are primarily driving, although the Pioneer Valley Transit Authority (PVTA) R 10 and P20 routes provide service with stops in the downtown area. The downtown core is of a walkable scale, providing easy access to businesses, as well as to the attractive Town Common. With the understanding that one of the primary roles of wayfinding signage is to serve driving, biking, and walking visitors unfamiliar with West Springfield, the boundary did not include residential areas near downtown.

Although the signage inventory and other analysis for this study is primarily constrained within this bounday, areas beyond were also found to be in need of improved wayfinding to better support navigation to downtown West Springfield and other commercial, civic and recreational destinations. The principles and guidelines shared in this document are intended to support future efforts by the Town which can be deployed beyond the downtown.

This exercise also helps inform where pedestrian-level signage navigation could be beneficial, with the understanding that most visitors "become" pedestrians after arriving in West Springfield via a car or by transit. The map identifies the key public parking facilities in West Springfield. These are shown in relation to the orange dotted lines which indicate an approximate 5-minute walking distances from the Town Hall. This information adds an extra layer of understanding the time associated with navigating between potential destinations.