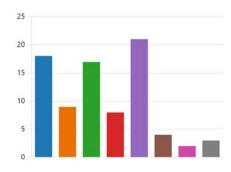

The survey was advertised through the Town newsletter and Town social media and was kept open for two weeks. Although the level of responses was low, the feedback shared provided useful insights and further helped refine preferred design options.

> 25 participants