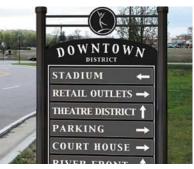

#### **DIRECTIONAL**

#### What it does-

Directs you toward a specific area or destination (such as key parking locations), typically with the use of arrows

## **Existing Signs - Directional**

#### **West Springfield Examples**

- Existing directional signs are at scales both appropriate for either vehicles or pedestrians, however few destinations are identified
- Older and newer signage is not cohesive in style or reflective of a single Town brand
- Most directional signs point to either the library, municipal offices, or parking sigange
- Directional signs, excluding the public library, municipal parking, and municipal offices, are not well maintained, and some may be irrelevant or inaccurate