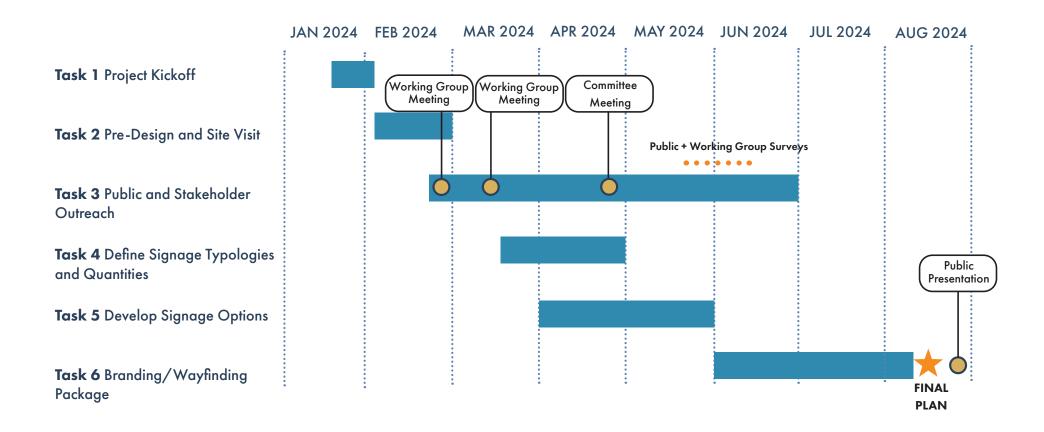

h of the following sign categories:
  - Directional (for vehicles and pedestrians)
  - Identification
  - Information

which can be further customized or can inform potential future (permanent) sign designs

- Prepare concept-level files ready for sign fabricator to develop/finalize/print for standard metal signs on posts
- Identify recommended signage locations to address the navigation needs for prioritized destinations



# Potential Future Outcomes Beyond this Effort

- Execute a comprehensive branding and marketing strategy or conduct an in-depth public engagement process
- Develop a comprehensive signage suite of many options
- Design complex signage options that incorporate special materials
- Plan and execute a phased fabrication and installation program



# **Project Timeline**



## **Project Boundary**

The Project Team defined a boundary for the Wayfinding Plan to encompass key destinations and routes to/from the downtown area. This includes the entirety of Park Street, Park Avenue, South Boulevard, Westfield Street to the east, Elm Street up to Neptune Avenue, Southworth Street, and Riverdale Street between Southworth and the roundabout at North End Bridge.

Generally, the study area serves travelers who are primarily driving, although the Pioneer Valley Transit Authority (PVTA) R 10 and P20 routes provide service with stops in the downtown area. The downtown core is of a walkable scale, providing easy access to businesses, as well as to the attractive Town Common. With the understanding that one of the primary roles of wayfinding signage is to serve driving,