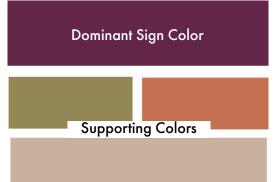

#### **Design Components**

Colors are often used as a tool in wayfinding signage design to help users quickly differentiate between different types of destinations, services, or geographic areas. The examples to the right demonstrate some of the many effective approaches that could be utilized.

With inspiration found throughout the planning process, a selection of color palettes were developed for potential signage. For each palette, a dominant color is featured along with secondary colors which could potentially represent different destination categories.

#### **Multiple Colors**

If using more than one color, there should be enough contrast between them so that people with varying levels of colorblindness are able to differentiate

#### **Functionality**

Deeper colors help white text pop out more and be highly visible