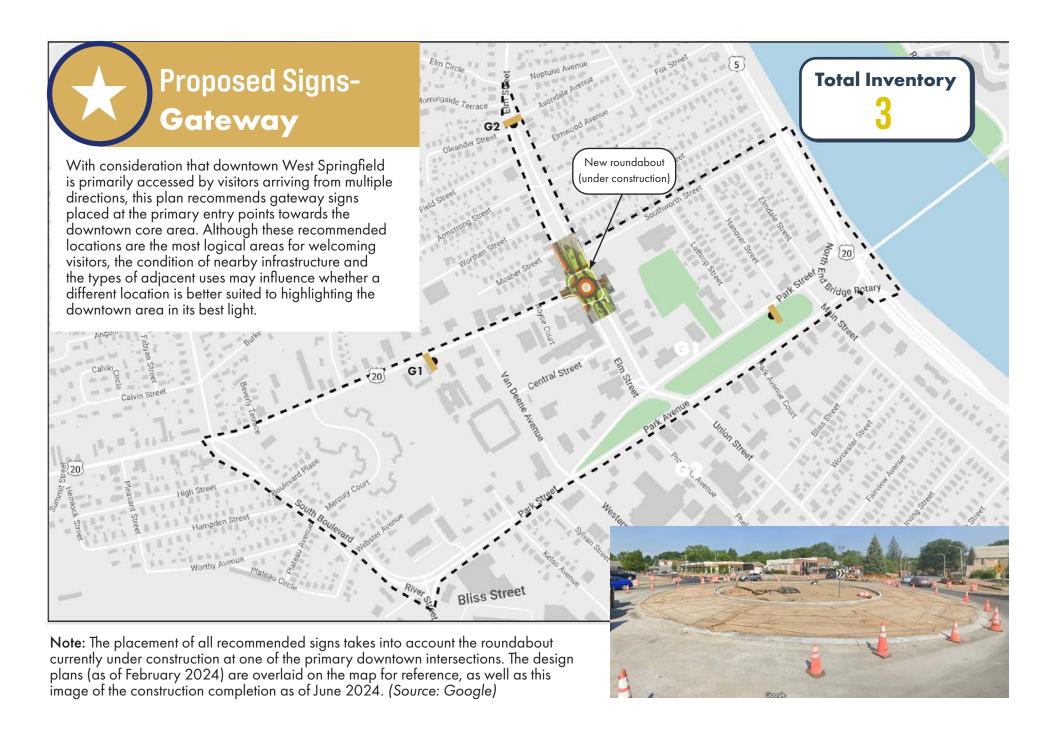

#### **West Springfield Examples**

- The gateway sign serving the highest volume of incoming travelers is located right off of the North End Bridge roundabout, for southwest-bound vehicles
- The two gateway signs are not visually cohesive and are different in style and colors
- There is no gateway sign from the western or northern approaches into downtown
- Information on digital signage below the gateway signage can be customized and informative, but may also be distracting to drivers

**Beyond Downtown-** Although this study is focused on the immediate downtown area, a need for directional signs to downtown from farther away, such as at the intersection of Elm Street and East Elm Street, may be beneficial. Using the guidance provided in this plan, the Town should further investigate these opportunities.