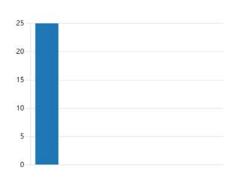

The survey was advertised through the Town newsletter and Town social media and was kept open for two weeks. Although the level of responses was low, the feedback shared provided useful insights and further helped refine preferred design options.

> 25 participants