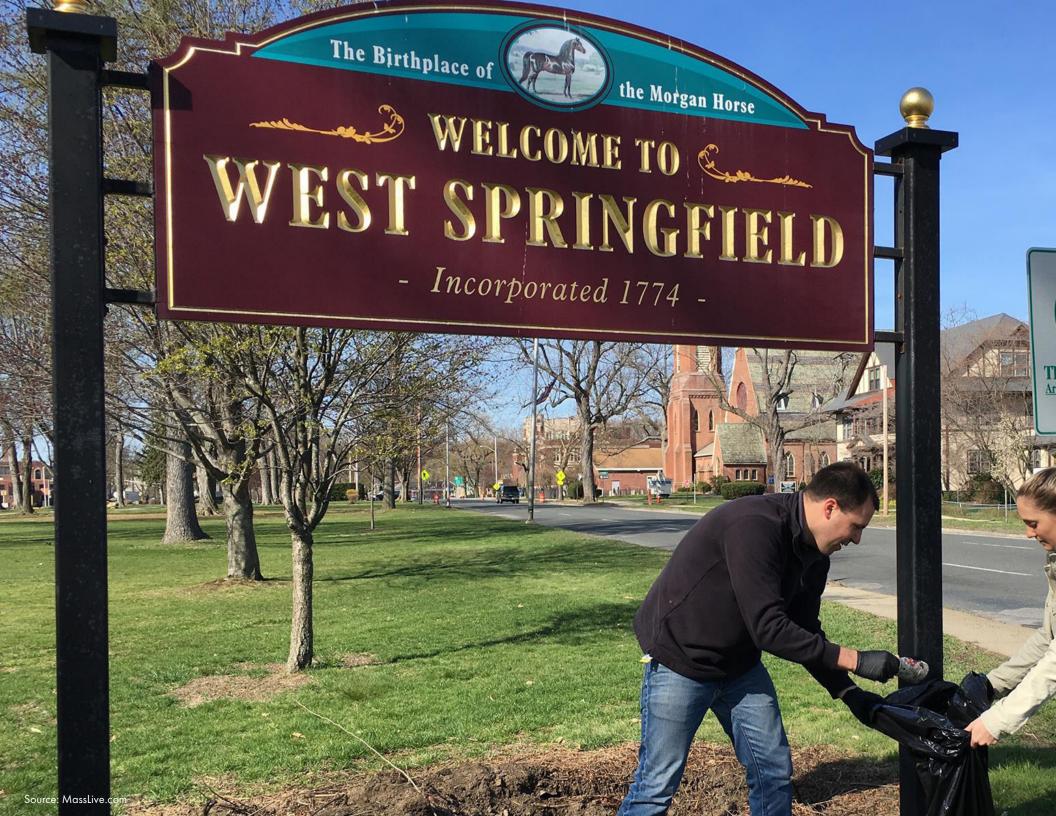

# **Option 4- Morgan Horse**

**Inspiration:** Simplified, modern reinterpretation of Morgan horse featured on current gateway sign.

- Integration of feature clock downtown
- Translates well to black and white (on paper marketing materials, etc.)
- Easily customized with other colors

Source: Masslive.com