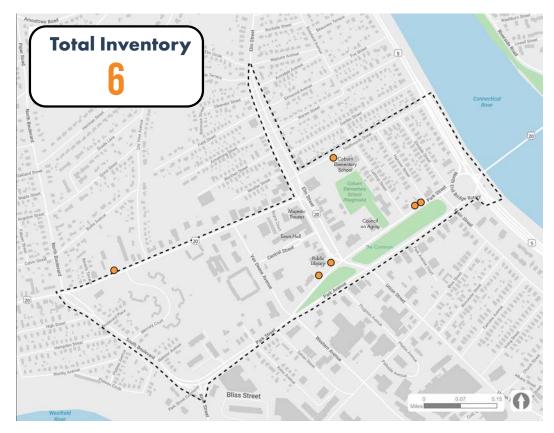

# **Existing Signs - Overall Inventory**

#### **General Observations**

- Signs are most densely clustered in the downtown core area near Town Hall where there is a higher concentration of visitor destinations
- Signs directing towards downtown
  West Springfield at key vehicle
  entry points at the perimeter of the
  study area are limited or absent,
  most notably when heading towards
  downtown either from Elm Street
  traveling southbound or from
  entry points heading northbound,
  including River Street and Union
  Street
- There is also a lack of signage at the roundabout once entering the West Springfield boundary from across the Connecticut River