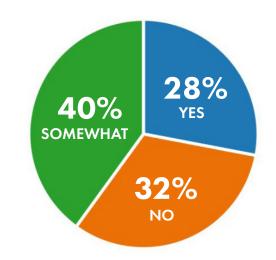

How effective do you generally think the existing wayfinding signs in West Springfield are in serving their purpose?

Do you think the existing signage in West Springfield is reflective of the Town's character?

# Recurring Themes from Survey Comments

#### **Existing Signage**

- Gateway signage has too much information and is distracting to drivers
- Fonts are small and it's hard to see when driving
- Signage lacks visual and stylistic cohesion
- Signs are cluttered

#### **Future Signage**

- Make signs easy to read
- Make signs simple and minimal

#### Other Ideas Shared

- Add signage to direct visitors to places like parks and religious buildings
- No need for additional parking signage
- Gateway signage needs improvement