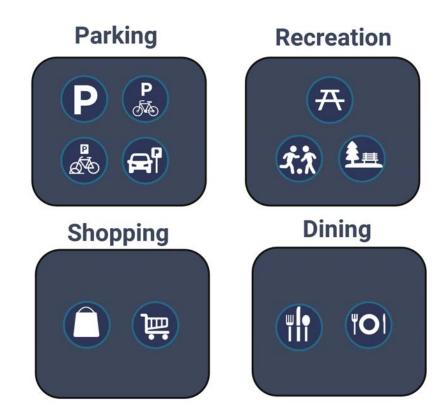

# **Usage of Icons**

Although a range of options weren't developed or defined through this study process, there was general consensus shared through the Wayfinding Committee that the use of simple icons would be beneficial on signage to direct towards general amenities, such as those shown below. The use of universally-recognizable symbols can help reduce the amount of text required on signage and improve legibility.