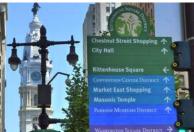

## **Existing Signs - Information**

#### **West Springfield Example**

- There is limited informational signage to guide pedestrians. Only one is available by the public library.
- Information signs relating to historic sites are too small and not located where pedestrians would easily access.