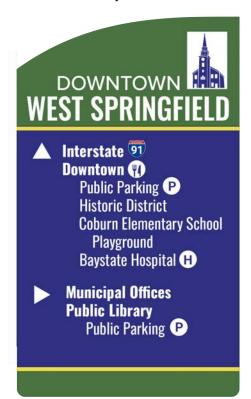

# **Preferred Design Suite**

Based on input from the project team, the Wayfinding Committee, and the broader public, this design was identified as the preferred option, incorporating the preferred color palette, motif, and font design components. These illustrate examples of simple designs for three of the four different signage typologies. The scale, customization, and less standard materials of potential gateway signage for the town would likely require these design components to be further developed and integrated through a process separate from this study. Information Signage may also typically utilize either pre-existing or slightly customized designs through a manufacturer specializing in pedestrian wayfinding infokiosks, however a generalization of how it might fit in the overall suite of sign types is shown below. With directional signage being identified as one of the priority needs from this analysis, detailed specifications for the preferred design have been included in the appendix to aid the town in the pursuit of fabricating directional signs in the near future.

# **Preferred Design Option**

The following renderings illustrate (generally and in approximate scale) how the sign typologies recommended as part of the preferred design option might be viewed by a motorist during a journey.

■ This image depicts how a directional sign might be incorporated from beyond the downtown, arriving via southbound Elm Street.

■ This image depicts how signage might be incorporated in the downtown with both a directional and information sign.