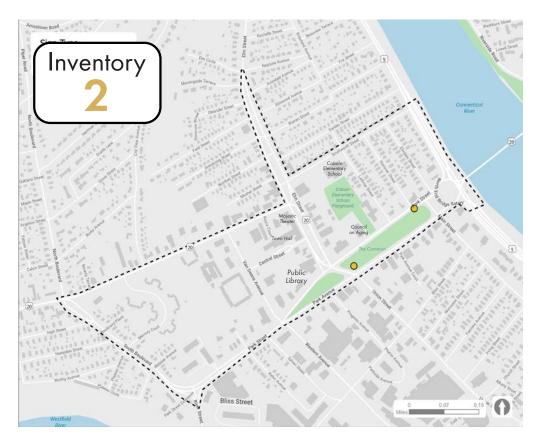

## **Existing Signs - Gateway**

#### **West Springfield Examples**

- The gateway sign serving the highest volume of incoming travelers is located right off of the North End Bridge roundabout, for southwest-bound vehicles
- The two gateway signs are not visually cohesive and are different in style and colors
- There is no gateway sign from the western or northern approaches into downtown
- Information on digital signage below the gateway signage can be customized and informative, but may also be distracting to drivers