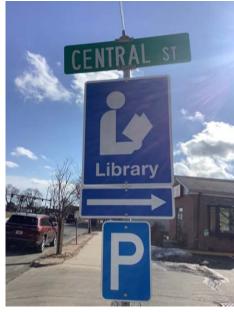

#### **West Springfield Examples**

- Existing directional signs are at scales both appropriate for either vehicles or pedestrians, however few destinations are identified
- Older and newer signage is not cohesive in style or reflective of a single Town brand
- Most directional signs point to either the library, municipal offices, or parking sigange
- Directional signs, excluding the public library, municipal parking, and municipal offices, are not well maintained, and some may be irrelevant or inaccurate

#### **West Springfield Example**

- There is limited informational signage to guide pedestrians. Only one is available by the public library.
- Information signs relating to historic sites are too small and not located where pedestrians would easily access.