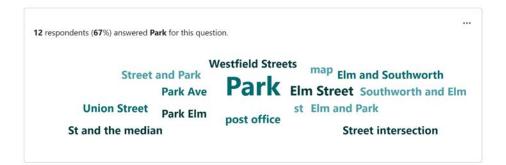

# EXISTING DIRECTIONAL SIGNAGE LANGUAGE

Beyond capturing a general inventory of where signs are located, this process included identifying the language on each of the existing **directional** signs in the Downtown West Springfield area and determining which way the arrows on the signage were pointing. This was a critical exercise to understand how a driver is being directed to specific destinations, if the destination is being reinforced through sequential signage, and if there are gaps in the directional signage system for where a sign should be guiding a driver to specific destinations. For example, there are no signs along Elm Street pointing towards the Historic White Church, or signs directing to dining destinations, generally.

### **DOWNTOWN DESTINATIONS**

Following several discussions, the Project Team and Wayfinding Committee identified the destinations that should be included on the new directional signage based on a general hierarchy. These are shown in relation to public parking facilities.

# • Downtown West Springfield

- **Public Library**
- Town Hall
- Police Department
- Public Parking
- Interstate 91

# NOTABLE DESTINATION

- Coburn Elementary School Playground
- School Administration Office
- Historic District
- Baystate Hospital

# **GENERAL DESTINATION**

- Municipal Services
- Dining

Other destinations associated with West Springfield beyond the downtown (such as White Church or Mittineague Park) were also identified and could also be considered for inclusion on signs on an individual basis.