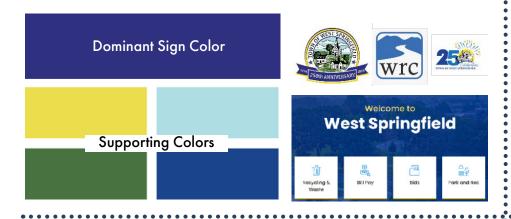

With inspiration found throughout the planning process, a selection of color palettes were developed for potential signage. For each palette, a dominant color is featured along with secondary colors which could potentially represent different destination categories.

#### **Front Campus**

← Auditorium Rockwell

**Central Campus** 

← Visitor Parking

**Campus Living** 

→ Health Center

The following color palette options were shared with the Wayfinding Committee.

# **Option 2- Something New**

**Inspiration:** Fresh, different colors than currently used in West Springfield and also very distinct from the adjacent City of Springfield's branding colors.