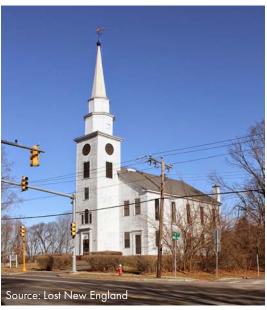

# Features or Characteristics that Represent West Springfield

- The Big E
- Crossroads
- Diverse
- Sense of community
- White church
- Mittineague Park
- Fountain
- The Common
- Bear Hole
- Morgan Horse
- Friendly

# **Option 1- Radio Signal & Beacon**

**Inspiration:** Highlights unique history of Mahlon Loomis' contribution to discovering radio signals.

- Features white church spire acting as a recognizable beacon
- Depicts energy and spreading growth
- Translates well to black and white (on paper marketing materials, etc)
- Easily customized with other colors

# **Option 2- The White Church**

**Inspiration:** Features White Church as a distinct and recognizable gateway to the downtown.

- Modern representation of building on town seal
- Translates well to black and white (on paper marketing materials, etc)
- Easily customized with other colors