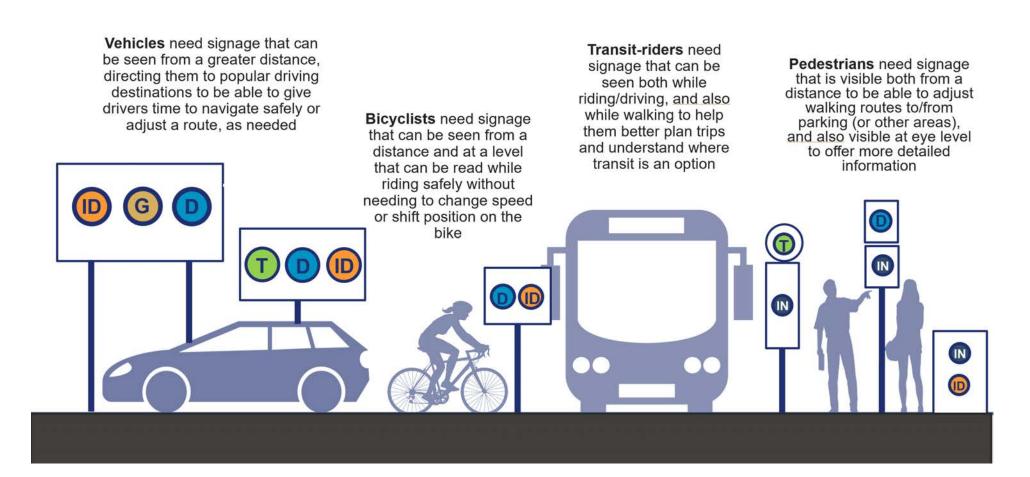

#### **Different Scales for Different Users**

Within each of the four signage typologies, there may be a range of optimal sizes of signs. The graphic below demonstrates how different scales of signs should be used to help users of different modes navigate effectively and safely.

#### **Making Signage Accessible for All**

The size of wayfinding signage is important for increasing its visibility, but other considerations such as sign placement (height, positioning on a sidewalk, proximity to other street elements that might obstruct signs when viewed from a distance, etc.) should be considered as well to make sure that visitors of all abilities have clear views of the signs.