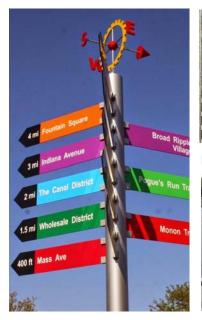

## **Existing Signs - Directional**

#### **West Springfield Examples**

- Existing directional signs are at scales both appropriate for either vehicles or pedestrians, however few destinations are identified
- Older and newer signage is not cohesive in style or reflective of a single Town brand
- Most directional signs point to either the library, municipal offices, or parking sigange
- Directional signs, excluding the public library, municipal parking, and municipal offices, are not well maintained, and some may be irrelevant or inaccurate