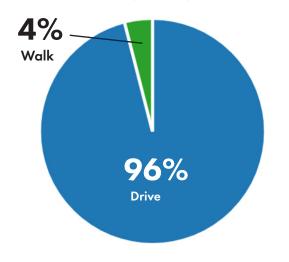

#### **Public Survey Data Summary**

When you visit Downtown West Springfield, which transportation mode do you usually take?

These are the top 5 types of destination that customers/visitors visit in Downtown West Springfield.