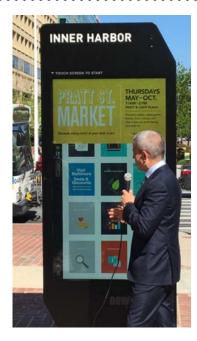

#### **INFORMATION**

#### What it does-

Provides information about where you are located in the context of an area (such as with maps in a visitor kiosk), or details about a destination (e.g., seasonal access, only)

## **Existing Signs - Information**

#### **West Springfield Example**

- There is limited informational signage to guide pedestrians. Only one is available by the public library.
- Information signs relating to historic sites are too small and not located where pedestrians would easily access.