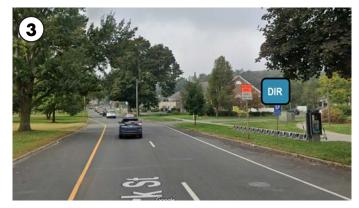

# **Preferred Design Option**

The following renderings illustrate (generally and in approximate scale) how the sign typologies recommended as part of the preferred design option might be viewed by a motorist during a journey.

■ This image depicts how a directional sign might be incorporated from beyond the downtown, arriving via southbound Elm Street.

■ This image depicts how signage might be incorporated in the downtown with both a directional and information sign.