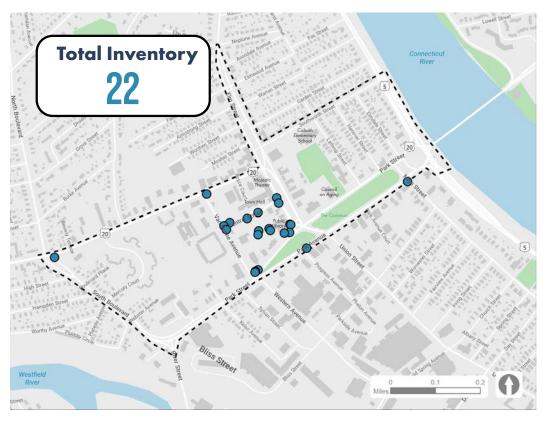

# **Existing Signs - Overall Inventory**

#### **General Observations**

- Signs are most densely clustered in the downtown core area near Town Hall where there is a higher concentration of visitor destinations
- Signs directing towards downtown
  West Springfield at key vehicle
  entry points at the perimeter of the
  study area are limited or absent,
  most notably when heading towards
  downtown either from Elm Street
  traveling southbound or from
  entry points heading northbound,
  including River Street and Union
  Street
- There is also a lack of signage at the roundabout once entering the West Springfield boundary from across the Connecticut River