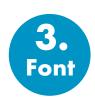

The single most important purpose of a wayfinding sign is to **clearly communicate information.** As such, the font used on signage is one of the most important aspects of its design. Best practice guidance recommends that signage lettering incorporates a sans-serif font for optimal clarity/legibility. There are many options of sans-serif fonts, each with slightly different characteristics.

# Principles of Wayfinding Signage Lettering

**Font Family** 

Sans-serif fonts are the most legible (see sample below) as the "feet" and other details of serif fonts can skew or distort lettering as the distance from the sign increases. Unusual or "zany" fonts should not be used but those which are "universal," meaning they can be read quickly and easily by anyone.