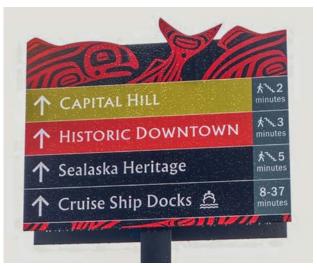

# **Different Signs for Different Purposes**

Wayfinding signage can typically be categorized within the following four typologies. A few examples have been included for each category, but the options are truly endless for how signage might be designed.

Each typology has a unique function. Ideally, all four are designed to coordinate with each other in their general design as part of a cohesive and recognizable wayfinding system.

#### What it does-

Directs you toward a specific area or destination (such as key parking locations), typically with the use of arrows

#### **Different Scales for Different Users**

Within each of the four signage typologies, there may be a range of optimal sizes of signs. The graphic below demonstrates how different scales of signs should be used to help users of different modes navigate effectively and safely.