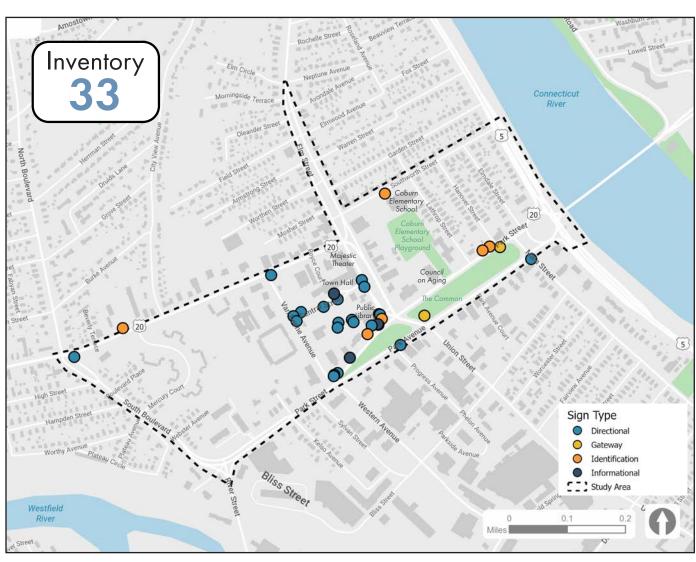

# **Existing Signs - Overall Inventory**

#### **General Observations**

- Signs are most densely clustered in the downtown core area near Town Hall where there is a higher concentration of visitor destinations
- Signs directing towards downtown
  West Springfield at key vehicle
  entry points at the perimeter of the
  study area are limited or absent,
  most notably when heading towards
  downtown either from Elm Street
  traveling southbound or from
  entry points heading northbound,
  including River Street and Union
  Street
- There is also a lack of signage at the roundabout once entering the West Springfield boundary from across the Connecticut River