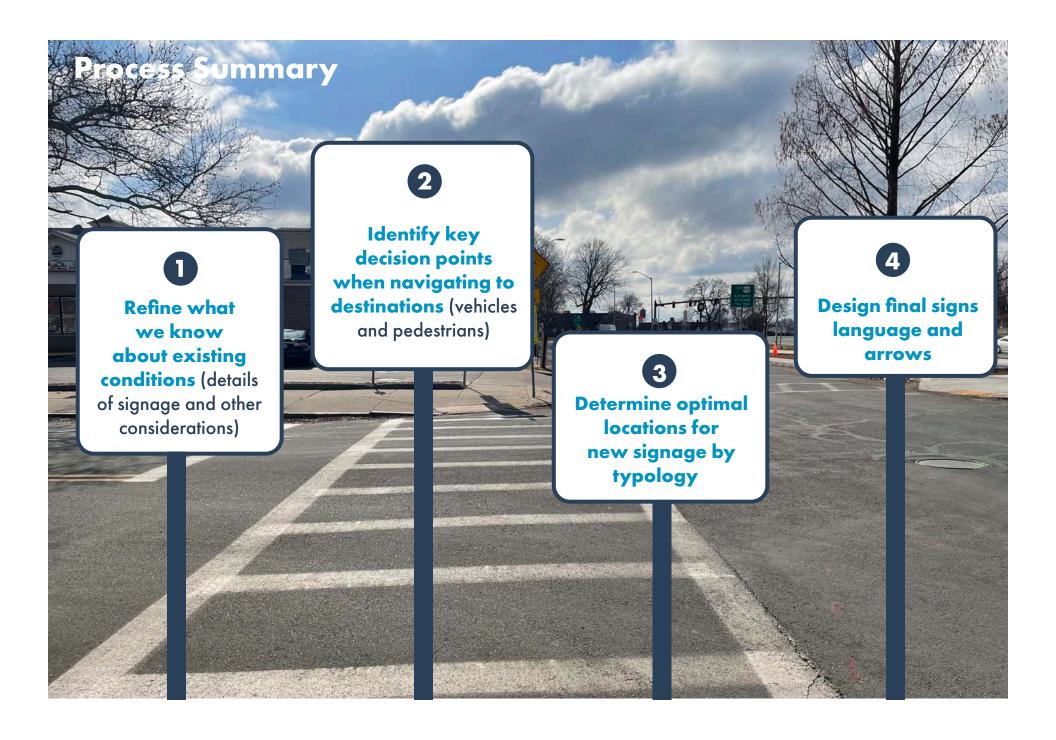

# 1. Understand the details of existing signage

# EXISTING DIRECTIONAL SIGNAGE LANGUAGE

Beyond capturing a general inventory of where signs are located, this process included identifying the language on each of the existing **directional** signs in the Downtown West Springfield area and determining which way the arrows on the signage were pointing. This was a critical exercise to understand how a driver is being directed to specific destinations, if the destination is being reinforced through sequential signage, and if there are gaps in the directional signage system for where a sign should be guiding a driver to specific destinations. For example, there are no signs along Elm Street pointing towards the Historic White Church, or signs directing to dining destinations, generally.

# 2a. Identify optimal navigation locations throughout the Downtown

## **PRIMARY DECISION POINTS**

When a motorist is arriving into Downtown West Springfield from various directions, there are key navigation points where signage is generally recommended for capturing their attention. This is particularly important for first-time or less-familiar visitors to West Springfield. Primary destination navigation points are those areas (typically intersections) where a driver could potentially be diverted in a different direction than they intended. Navigation points also occur at less critical intersections but continue to reinforce the driver is still heading towards their desired destination.

This exercise also helps inform where pedestrian-level signage navigation could be beneficial, with the understanding that most visitors "become" pedestrians after arriving in West Springfield via a car or by transit. The map identifies the key public parking facilities in West Springfield. These are shown in relation to the orange dotted lines which indicate an approximate 5-minute walking distances from the Town Hall. This information adds an extra layer of understanding the time associated with navigating between potential destinations.

# 2b. Identify destinations to be included on signage

### **DOWNTOWN DESTINATIONS**

Following several discussions, the Project Team and Wayfinding Committee identified the destinations that should be included on the new directional signage based on a general hierarchy. These are shown in relation to public parking facilities.