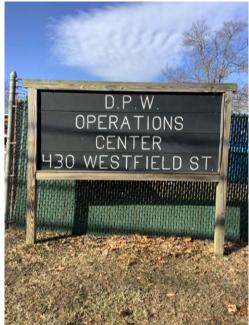

#### **West Springfield Example**

- There is variation in the amount of information that is included on the signs for different destinations
- All identification signs are different in style. There is a range of materials and varying level of design detail and quality of signage
- Some identification signage is of a similar size and appearance to street signage so does not particularly stand out as being a different sign type
- The DPW sign in particularly appears especially outdated and does not correlate with other signage associated with the Town