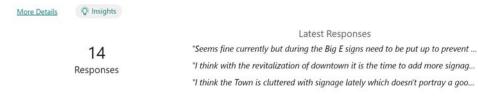

#### **Identifying Preferences**

As part of the Wayfinding Committee Meeting #2 process, preferred draft design options for the color palette, design motif, and font to potentially be included on wayfinding signage were selected from a larger range of options. The refined options were then presented to the public in an online survey for comment and voting. The survey was also developed to better understand general perceptions regarding the effectiveness and designs of existing signage, and to identify any other strong associations with characteristics or features representative of the Town which had not been identified by the Wayfinding Committee.

The survey was advertised through the Town newsletter and Town social media and was kept open for two weeks. Although the level of responses was low, the feedback shared provided useful insights and further helped refine preferred design options.

> 25 participants