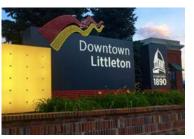

# **Different Signs for Different Purposes**

Wayfinding signage can typically be categorized within the following four typologies. A few examples have been included for each category, but the options are truly endless for how signage might be designed.

#### **GATEWAY**

#### What it does-

Creates a sense of arrival (usually from a primary access route) and defines the boundary of a district or downtown (e.g., welcome sign)