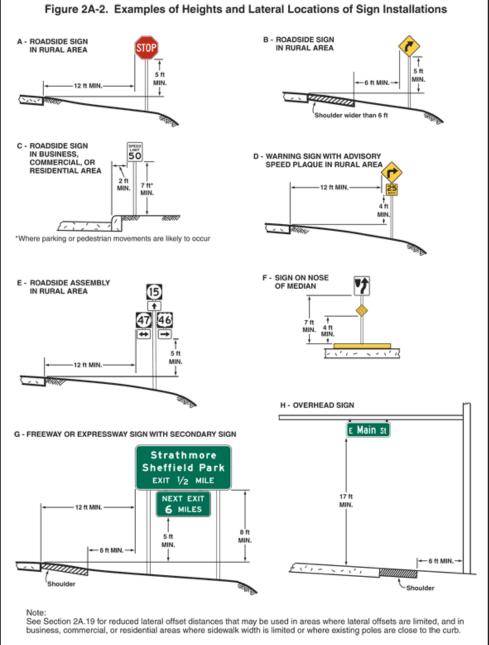

#### **Different Scales for Different Users**

Within each of the four signage typologies, there may be a range of optimal sizes of signs. The graphic below demonstrates how different scales of signs should be used to help users of different modes navigate effectively and safely.

#### **Making Signage Accessible for All**

The size of wayfinding signage is important for increasing its visibility, but other considerations such as sign placement (height, positioning on a sidewalk, proximity to other street elements that might obstruct signs when viewed from a distance, etc.) should be considered as well to make sure that visitors of all abilities have clear views of the signs.

### Fabrication-

The complexity of the shape will have an impact on both the ease of the fabrication process and the cost of producing the sign.

As demonstrated earlier in this document, the size of wayfinding signage is not one-size-fits-all and should be determined based on the type of user the sign is intended for (motorist, bicyclist, pedestrian). The size of a sign should also be informed by the speed limit of a road it is placed on (i.e., the speed of travel when a visitor passes a sign) and with consideration of the amount of lettering needed on the sign and best practice for lettering size.

An example from TXDOT's guidance on road sign sizes (based on the Manual on Uniform Traffic Control Devices- MUTCD) is shown below for reference of general best practice.

Figure 5-2. Convention for Sign Placement Distances on High-Speed Approach