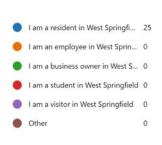

#### **Identifying Preferences**

As part of the Wayfinding Committee Meeting #2 process, preferred draft design options for the color palette, design motif, and font to potentially be included on wayfinding signage were selected from a larger range of options. The refined options were then presented to the public in an online survey for comment and voting. The survey was also developed to better understand general perceptions regarding the effectiveness and designs of existing signage, and to identify any other strong associations with characteristics or features representative of the Town which had not been identified by the Wayfinding Committee.

The survey was advertised through the Town newsletter and Town social media and was kept open for two weeks. Although the level of responses was low, the feedback shared provided useful insights and further helped refine preferred design options.

> 25 participants