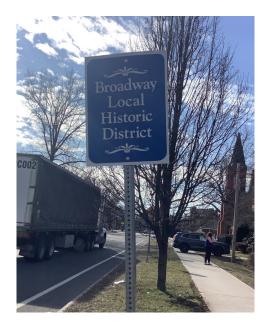

# NOTABLE DESTINATION

- Coburn Elementary School Playground
- School Administration Office
- Historic District
- Baystate Hospital