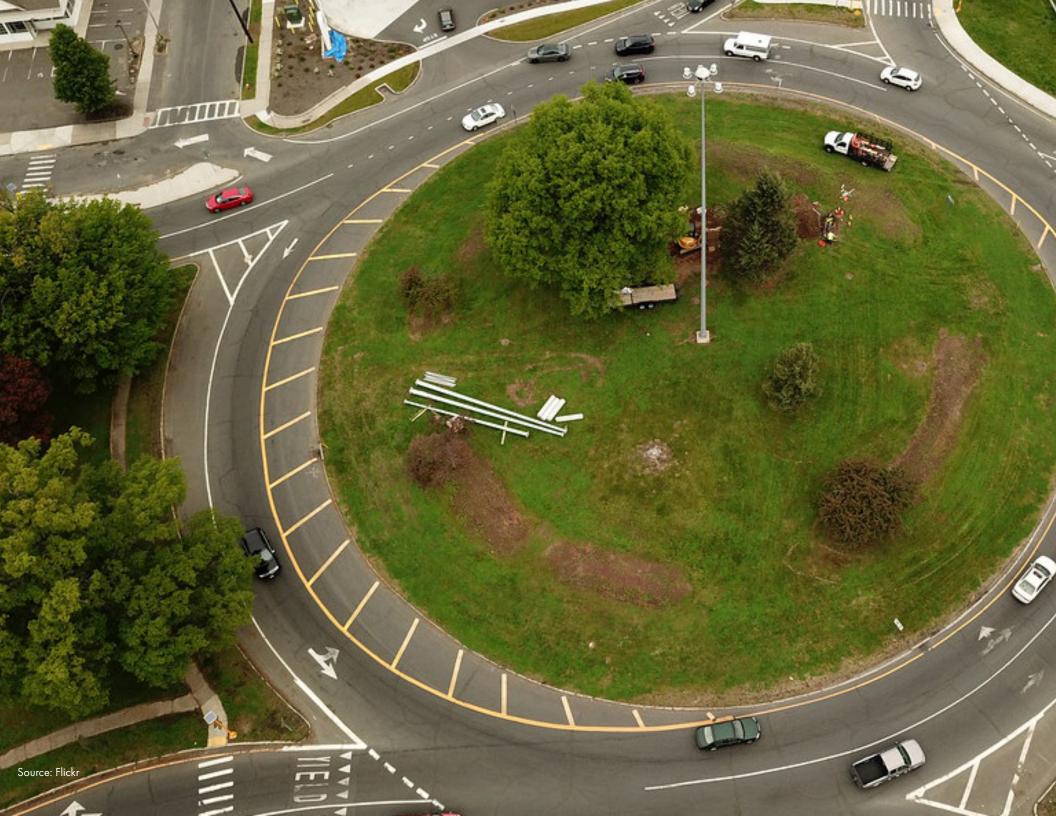

# Showing West Springfield the way

With its position adjacent to the Connecticut River and regional arterials carving through the center of downtown, West Springfield is wellpositioned to be a vibrant Town that attracts a wide range of visitors. As with many other historic towns throughout the Commonwealth, West Springfield has a unique history that deserves to be celebrated. In fact, this project process overlapped with the Town's 250th year anniversary in early 2024. Although some of the service-related destinations downtown continue to attract a consistent flow of daily visitors, the Town continues to make impovements that increase the navigation, ambiance, and walkability of downtown to improve the attractiveness of Downtown to new visitors. These include the upcoming completion (Summer 2024) of a new roundabout to replace the current signalcontrolled intersection of Elm Street and Westfield Street (Route 20), and the installation of attractive landscaping throughout the center. A cohesive and impactful wayfinding system is imperative for informing new visitors of available destinations and amenities, and routing users of different travel modes efficiently. Although people primarily drive to visit West Springfield, visitors by transit or bicycle also have unique needs for navigation both prior to and upon arrival.

## **Project Boundary**

The Project Team defined a boundary for the Wayfinding Plan to encompass key destinations and routes to/from the downtown area. This includes the entirety of Park Street, Park Avenue, South Boulevard, Westfield Street to the east, Elm Street up to Neptune Avenue, Southworth Street, and Riverdale Street between Southworth and the roundabout at North End Bridge.