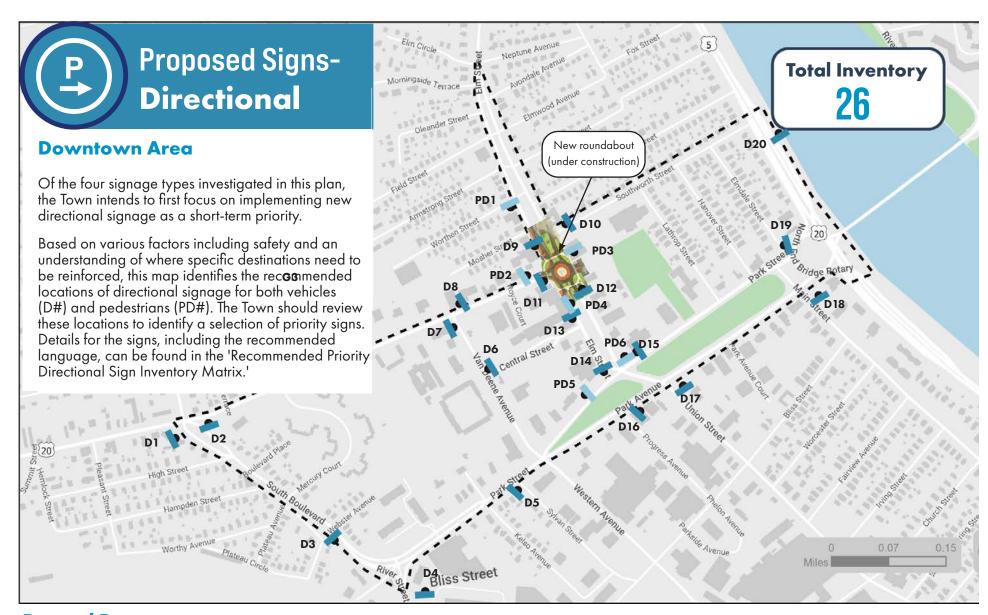

# EXISTING DIRECTIONAL SIGNAGE LANGUAGE

Beyond capturing a general inventory of where signs are located, this process included identifying the language on each of the existing **directional** signs in the Downtown West Springfield area and determining which way the arrows on the signage were pointing. This was a critical exercise to understand how a driver is being directed to specific destinations, if the destination is being reinforced through sequential signage, and if there are gaps in the directional signage system for where a sign should be guiding a driver to specific destinations. For example, there are no signs along Elm Street pointing towards the Historic White Church, or signs directing to dining destinations, generally.

## **PRIMARY DECISION POINTS**

When a motorist is arriving into Downtown West Springfield from various directions, there are key navigation points where signage is generally recommended for capturing their attention. This is particularly important for first-time or less-familiar visitors to West Springfield. Primary destination navigation points are those areas (typically intersections) where a driver could potentially be diverted in a different direction than they intended. Navigation points also occur at less critical intersections but continue to reinforce the driver is still heading towards their desired destination.

This exercise also helps inform where pedestrian-level signage navigation could be beneficial, with the understanding that most visitors "become" pedestrians after arriving in West Springfield via a car or by transit. The map identifies the key public parking facilities in West Springfield. These are shown in relation to the orange dotted lines which indicate an approximate 5-minute walking distances from the Town Hall. This information adds an extra layer of understanding the time associated with navigating between potential destinations.

### **DOWNTOWN DESTINATIONS**

Following several discussions, the Project Team and Wayfinding Committee identified the destinations that should be included on the new directional signage based on a general hierarchy. These are shown in relation to public parking facilities.