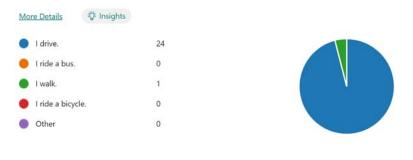

#### **Public Survey Data Summary**

When you visit Downtown West Springfield, which transportation mode do you usually take?

These are the top 5 types of destination that customers/visitors visit in Downtown West Springfield.