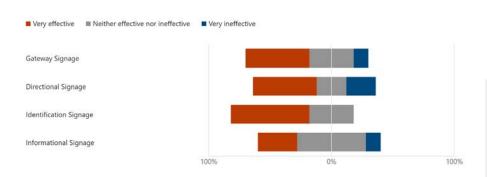

How effective do you generally think the existing wayfinding signs in West Springfield are in serving their purpose?

Do you think the existing signage in West Springfield is reflective of the Town's character?