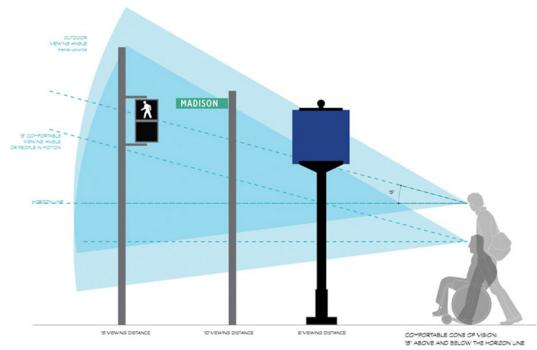

#### **Different Scales for Different Users**

Within each of the four signage typologies, there may be a range of optimal sizes of signs. The graphic below demonstrates how different scales of signs should be used to help users of different modes navigate effectively and safely.

#### **Making Signage Accessible for All**

The size of wayfinding signage is important for increasing its visibility, but other considerations such as sign placement (height, positioning on a sidewalk, proximity to other street elements that might obstruct signs when viewed from a distance, etc.) should be considered as well to make sure that visitors of all abilities have clear views of the signs.

### Fabrication-

The complexity of the shape will have an impact on both the ease of the fabrication process and the cost of producing the sign.

As demonstrated earlier in this document, the size of wayfinding signage is not one-size-fits-all and should be determined based on the type of user the sign is intended for (motorist, bicyclist, pedestrian). The size of a sign should also be informed by the speed limit of a road it is placed on (i.e., the speed of travel when a visitor passes a sign) and with consideration of the amount of lettering needed on the sign and best practice for lettering size.

An example from TXDOT's guidance on road sign sizes (based on the Manual on Uniform Traffic Control Devices- MUTCD) is shown below for reference of general best practice.

Figure 5-2. Convention for Sign Placement Distances on High-Speed Approach