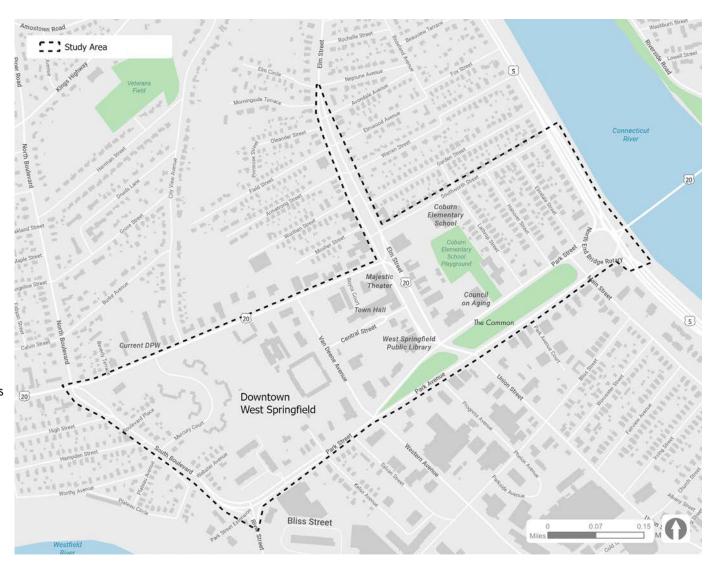

## **Project Boundary**

The Project Team defined a boundary for the Wayfinding Plan to encompass key destinations and routes to/from the downtown area. This includes the entirety of Park Street, Park Avenue, South Boulevard, Westfield Street to the east, Elm Street up to Neptune Avenue, Southworth Street, and Riverdale Street between Southworth and the roundabout at North End Bridge.

Generally, the study area serves travelers who are primarily driving, although the Pioneer Valley Transit Authority (PVTA) R 10 and P20 routes provide service with stops in the downtown area. The downtown core is of a walkable scale, providing easy access to businesses, as well as to the attractive Town Common. With the understanding that one of the primary roles of wayfinding signage is to serve driving, biking, and walking visitors unfamiliar with West Springfield, the boundary did not include residential areas near downtown.

Although the signage inventory and other analysis for this study is primarily constrained within this bounday, areas beyond were also found to be in need of improved wayfinding to better support navigation to downtown West Springfield and other commercial, civic and recreational destinations. The principles and guidelines shared in this document are intended to support future efforts by the Town which can be deployed beyond the downtown.