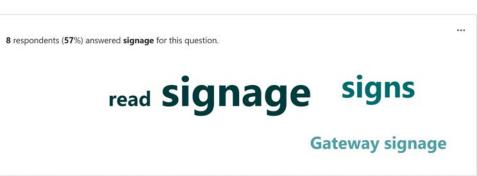

# Recurring Themes from Survey Comments

#### **Existing Signage**

- Gateway signage has too much information and is distracting to drivers
- Fonts are small and it's hard to see when driving
- Signage lacks visual and stylistic cohesion
- Signs are cluttered

#### Other Ideas Shared

- Add signage to direct visitors to places like parks and religious buildings
- No need for additional parking signage
- Gateway signage needs improvement