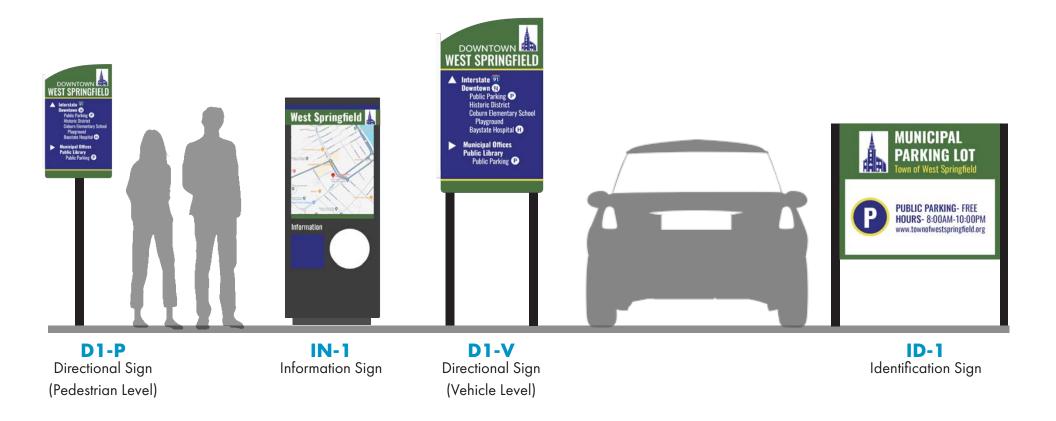

# **Preferred Design Suite**

Based on input from the project team, the Wayfinding Committee, and the broader public, this design was identified as the preferred option, incorporating the preferred color palette, motif, and font design components. These illustrate examples of simple designs for three of the four different signage typologies. The scale, customization, and less standard materials of potential gateway signage for the town would likely require these design components to be further developed and integrated through a process separate from this study. Information Signage may also typically utilize either pre-existing or slightly customized designs through a manufacturer specializing in pedestrian wayfinding infokiosks, however a generalization of how it might fit in the overall suite of sign types is shown below. With directional signage being identified as one of the priority needs from this analysis, detailed specifications for the preferred design have been included in the appendix to aid the town in the pursuit of fabricating directional signs in the near future.

# **Alternative Design Suite**

This design incorporates a combination of other top design options considered for color palette, motif, and font, and illustrates an example of simple designs for different signage typologies.