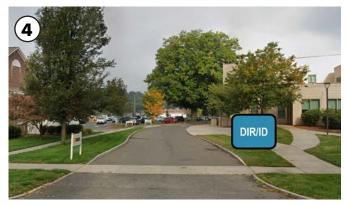

# **Preferred Design Option**

The following renderings illustrate (generally and in approximate scale) how the sign typologies recommended as part of the preferred design option might be viewed by a motorist during a journey.

■ This image depicts how a directional sign might be incorporated from beyond the downtown, arriving via southbound Elm Street.

■ This image depicts how signage might be incorporated in the downtown with both a directional and information sign.