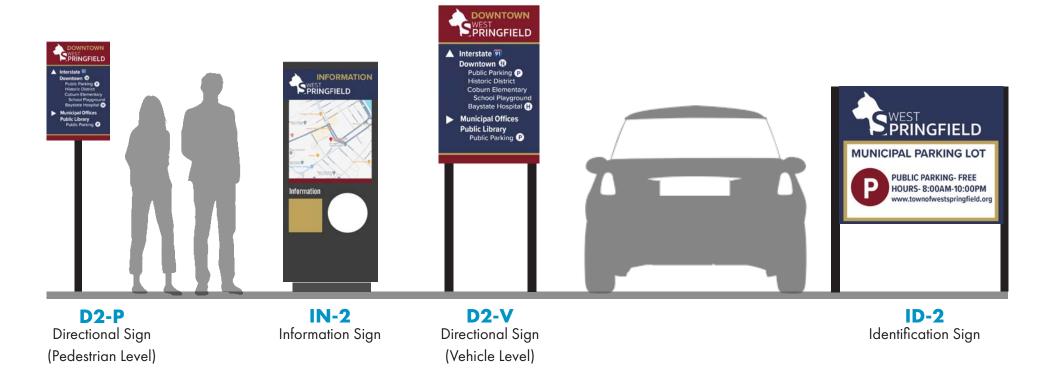

# **Preferred Design Suite**

Based on input from the project team, the Wayfinding Committee, and the broader public, this design was identified as the preferred option, incorporating the preferred color palette, motif, and font design components. These illustrate examples of simple designs for three of the four different signage typologies. The scale, customization, and less standard materials of potential gateway signage for the town would likely require these design components to be further developed and integrated through a process separate from this study. Information Signage may also typically utilize either pre-existing or slightly customized designs through a manufacturer specializing in pedestrian wayfinding infokiosks, however a generalization of how it might fit in the overall suite of sign types is shown below. With directional signage being identified as one of the priority needs from this analysis, detailed specifications for the preferred design have been included in the appendix to aid the town in the pursuit of fabricating directional signs in the near future.

# **Preferred Design Option**

The following renderings illustrate (generally and in approximate scale) how the sign typologies recommended as part of the preferred design option might be viewed by a motorist during a journey.

■ This image depicts how a directional sign might be incorporated from beyond the downtown, arriving via southbound Elm Street.

■ This image depicts how signage might be incorporated in the downtown with both a directional and information sign.