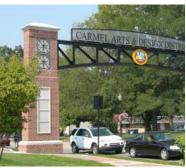

# **Different Signs for Different Purposes**

Wayfinding signage can typically be categorized within the following four typologies. A few examples have been included for each category, but the options are truly endless for how signage might be designed.

#### **GATEWAY**

#### What it does-

Creates a sense of arrival (usually from a primary access route) and defines the boundary of a district or downtown (e.g., welcome sign)