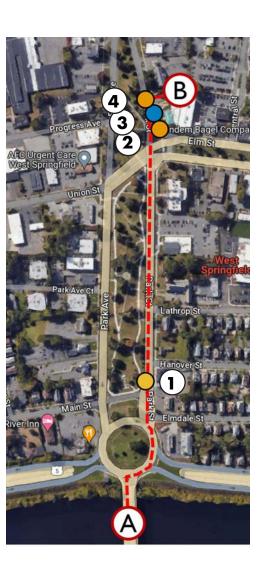

# 3. Use a sample journey experience to visualize where which types of signage should generally steer a visitor towards a downtown destination

These images depict a general visualization of how a motorist could better benefit from increased wayfinding signage when arriving into Downtown West Springfield from an example journey between **Point A (North End Bridge)** and **Point B (West Springfield Public Library)**. The map demonstrates that signage should occur at a regular frequency that reinforces a driver as they arrive closer to their destination.

Source: Google maps