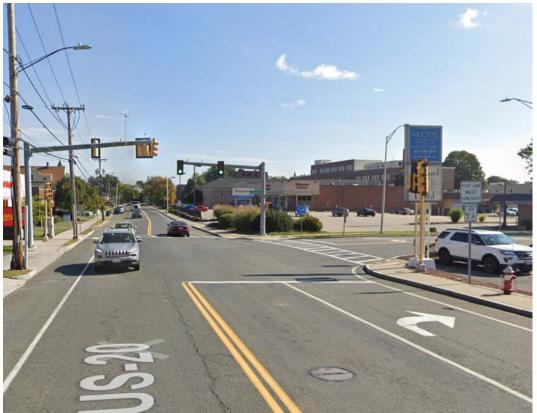

# 4a. Specific sign needs

With an understanding of the general locations needed for new signage across the entire downtown, the next step requires investigating each sign location/intersection to understand specific signage needs. The intersection to the left (Westfield Street/US-20 and Van Deene Avenue) is a sample of this process. The downtown destinations that are logical for being included on wayfinding signage at this particular location are identified in bold text below. To direct people to the destinations below who may be arriving to the intersection from different approaches, the direction of the arrows for each destination has been broken down, more specifically.

# 4b. Sign-specific language

Going into even further detail, this step involves isolating the destinations and arrow direction needs applicable to one vehicle approach (eastbound, in this case) from Westfield Street/US-20. By eliminating the details below which are relevant to the other intersection approaches, this results in understanding specifically what information would potentially be included on one specific proposed sign for eastbound drivers. The graphic on the bottom left demonstrates at a very general level the destinations/information that would be needed on this particular sign.