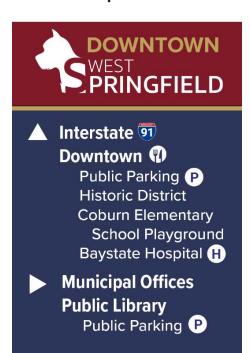

# • Downtown West Springfield

- **Public Library**
- Town Hall
- Police Department
- Public Parking
- Interstate 91

# NOTABLE DESTINATION

- Coburn Elementary School Playground
- School Administration Office
- Historic District
- Baystate Hospital

# **GENERAL DESTINATION**

- Municipal Services
- Dining

Other destinations associated with West Springfield beyond the downtown (such as White Church or Mittineague Park) were also identified and could also be considered for inclusion on signs on an individual basis.

- Coburn Elementary School Playground
- Dining
  - Arrow pointing straight from US-20
  - Arrow pointing right from Van Deene St
- Interstate 91
  - Arrow pointing straight and right from US-20
- Municipal Services/Town Hall
- Police Department
- Public Parking
  - Arrow pointing right from US-20

INTERSTATE 91

DINING

- SCHOOL PLAYGROUND
- MUNICIPAL SERVICES/
  TOWN HALL
  POLICE DEPARTMENT
  SCHOOL ADMINISTRATION
  PUBLIC PARKING