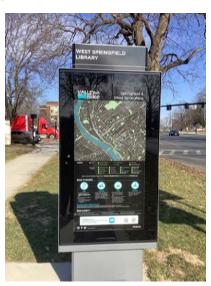

## **Existing Signs - Information**

#### **West Springfield Example**

- There is limited informational signage to guide pedestrians. Only one is available by the public library.
- Information signs relating to historic sites are too small and not located where pedestrians would easily access.