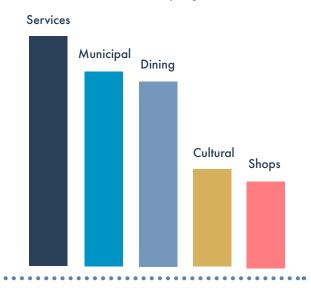

#### **Public Survey Data Summary**

When you visit Downtown West Springfield, which transportation mode do you usually take?

These are the top 5 types of destination that customers/visitors visit in Downtown West Springfield.