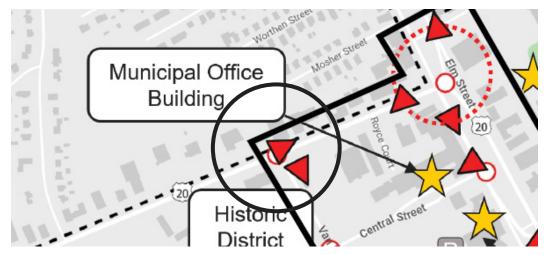

This exercise also helps inform where pedestrian-level signage navigation could be beneficial, with the understanding that most visitors "become" pedestrians after arriving in West Springfield via a car or by transit. The map identifies the key public parking facilities in West Springfield. These are shown in relation to the orange dotted lines which indicate an approximate 5-minute walking distances from the Town Hall. This information adds an extra layer of understanding the time associated with navigating between potential destinations.

# 3. Use a sample journey experience to visualize where which types of signage should generally steer a visitor towards a downtown destination

These images depict a general visualization of how a motorist could better benefit from increased wayfinding signage when arriving into Downtown West Springfield from an example journey between **Point A (North End Bridge)** and **Point B (West Springfield Public Library)**. The map demonstrates that signage should occur at a regular frequency that reinforces a driver as they arrive closer to their destination.