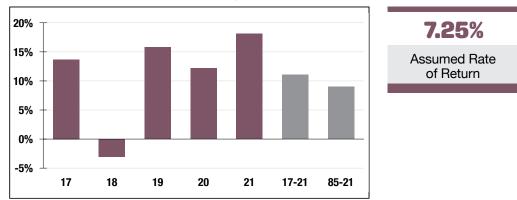

#### Last Valuation: 1/1/20 Actuary: Sherman

Market Value

**18.11%** 2021 Returns

**9.12%** 2012-2021 (Annualized)

**9.01%** 1985-2021 (Annualized)

### **Investment Returns**

(2017-2021, 5-Year & 37-Year Averages, as of 12/31/21)