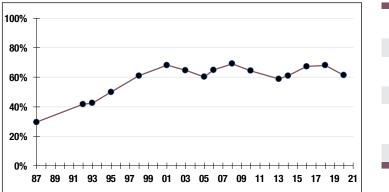

----------------|----------|
| Total Payroll   | \$46.0 M |
| Average Salary  | \$59,300 |
| Average Age     | NA       |
| Average Service | NA       |
| Retired Members | s607     |

| Benefits | Paid    | .\$20.8 M |
|----------|---------|-----------|
| Average  | Benefit | \$34,200  |
| Average  | Age     | 75        |

#### 2020 EARNED INCOME OF DISABILITY RETIREES:

| Disability Retirees96 |  |
|-----------------------|--|
| Reported Earnings18   |  |
| Excess Earners0       |  |
| Refund Due\$0         |  |

#### Last Valuation: 1/1/20 Actuary: Sherman





Market Value

**18.11%** 2021 Returns

**9.12%** 2012-2021 (Annualized)

**9.01%** 1985-2021 (Annualized)

### **Investment Returns**

(2017-2021, 5-Year & 37-Year Averages, as of 12/31/21)



# Funded Ratio History (1987-2021)





## Asset Allocation (12/31/21)