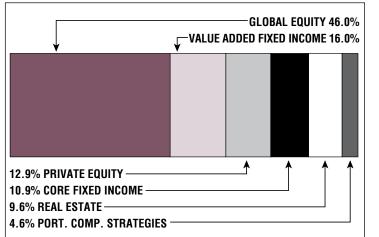

Payroll   | \$46.0 M |
| Average Salary  | \$59,300 |
| Average Age     | NA       |
| Average Service | NA       |
| Retired Members | s607     |

| Benefits | Paid    | .\$20.8 M |
|----------|---------|-----------|
| Average  | Benefit | \$34,200  |
| Average  | Age     | 75        |

#### 2020 EARNED INCOME OF DISABILITY RETIREES:

| Disability Retirees96 |  |
|-----------------------|--|
| Reported Earnings18   |  |
| Excess Earners0       |  |
| Refund Due\$0         |  |

#### Last Valuation: 1/1/20 Actuary: Sherman





Market Value

**18.11%** 2021 Returns

**9.12%** 2012-2021 (Annualized)

**9.01%** 1985-2021 (Annualized)

### **Investment Returns**

(2017-2021, 5-Year & 37-Year Averages, as of 12/31/21)



# Funded Ratio History (1987-2021)





## Asset Allocation (12/31/21)