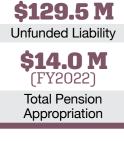

#### Last Valuation: 1/1/20 Actuary: Sherman

Market Value

**18.11%** 2021 Returns

**9.12%** 2012-2021 (Annualized)

**9.01%** 1985-2021 (Annualized)