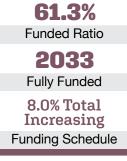

#### Last Valuation: 1/1/20 Actuary: Sherman

Market Value

**18.11%** 2021 Returns

**9.12%** 2012-2021 (Annualized)

**9.01%** 1985-2021 (Annualized)