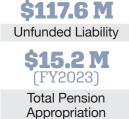

---------------|----------|
| Total Payroll   | \$47.6 M |
| Average Salary  | \$64,100 |
| Average Age     | NA       |
| Average Service | NA       |
| Retired Members | 620      |
| Benefits Paid   | \$22.6 M |

# 2021 EARNED INCOME

Average Benefit .... \$36,500

Average Age .....75

| OF DISADILITT NETINEES. |  |  |
|-------------------------|--|--|
| Disability Retirees91   |  |  |
| Reported Earnings12     |  |  |
| Excess Earners1         |  |  |
| Refund Due\$55,023      |  |  |

Last Valuation: 1/1/22 Actuary: Sherman





Market Value

-10.45% 2022 Returns

**6.62%** 2013-2022 (Annualized)

# **8.45%** 1985-2022 (Annualized)

# **Investment Returns**

(2018-2022, 5-Year & 38-Year Averages, as of 12/31/22)



# Funded Ratio History (1987-2022)

# Asset Allocation (12/31/22)