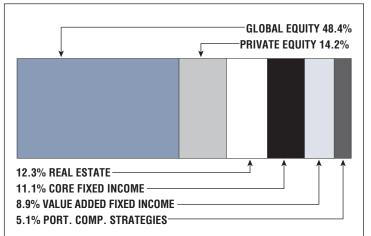

|-----------------|----------|
| Total Payroll   | \$47.6 M |
| Average Salary  | \$64,100 |
| Average Age     | NA       |
| Average Service | NA       |
| Retired Members | 620      |
| Benefits Paid   | \$22.6 M |

# 2021 EARNED INCOME

Average Benefit .... \$36,500

Average Age .....75

| OF DISADILITT NETINEES. |  |  |
|-------------------------|--|--|
| Disability Retirees91   |  |  |
| Reported Earnings12     |  |  |
| Excess Earners1         |  |  |
| Refund Due\$55,023      |  |  |

Last Valuation: 1/1/22 Actuary: Sherman





Market Value

-10.45% 2022 Returns

**6.62%** 2013-2022 (Annualized)

# **8.45%** 1985-2022 (Annualized)

# **Investment Returns**

(2018-2022, 5-Year & 38-Year Averages, as of 12/31/22)



# Funded Ratio History (1987-2022)

# Asset Allocation (12/31/22)