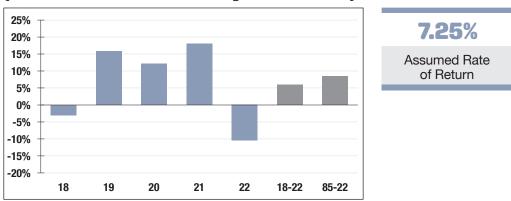

Last Valuation: 1/1/22 Actuary: Sherman

Market Value

-10.45% 2022 Returns

**6.62%** 2013-2022 (Annualized)

# **8.45%** 1985-2022 (Annualized)

# **Investment Returns**

(2018-2022, 5-Year & 38-Year Averages, as of 12/31/22)