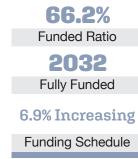

-----------------|----------|
| Total Payroll   | \$47.6 M |
| Average Salary  | \$64,100 |
| Average Age     | NA       |
| Average Service | NA       |
| Retired Members | 620      |
| Benefits Paid   | \$22.6 M |

# 2021 EARNED INCOME

Average Benefit .... \$36,500

Average Age .....75

| OF DISADILITT NETINEES. |  |  |
|-------------------------|--|--|
| Disability Retirees91   |  |  |
| Reported Earnings12     |  |  |
| Excess Earners1         |  |  |
| Refund Due\$55,023      |  |  |

Last Valuation: 1/1/22 Actuary: Sherman





Market Value

-10.45% 2022 Returns

**6.62%** 2013-2022 (Annualized)

# **8.45%** 1985-2022 (Annualized)

# **Investment Returns**

(2018-2022, 5-Year & 38-Year Averages, as of 12/31/22)



# Funded Ratio History (1987-2022)

# Asset Allocation (12/31/22)