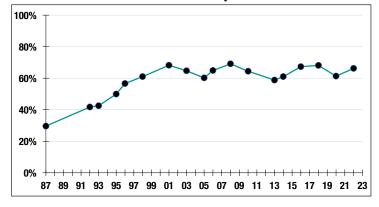

-------------------|
| Total Payroll\$47.6 M    |
| Average Salary\$64,100   |
| Average AgeNA            |
| Average ServiceNA        |
| Retired Members620       |
| Benefits Paid\$22.6 M    |
| Average Benefit \$36,500 |
| Average Age74            |

# 2022 EARNED INCOME OF DISABILITY RETIREES:

| Disability Retirees8 | 36 |
|----------------------|----|
| Reported Earnings    | 18 |
| Excess Earners       | .1 |
| Refund Due\$55,53    | 33 |

Last Valuation: 1/1/22 Actuary: Sherman

## \$245.1 M

Market Value

# 10.83%

2023 Returns

## 6.56%

2014-2023 (Annualized)

8.51%

1985-2023 (Annualized)

### **Investment Returns**

(2019-2023, 5-Year & 39-Year Averages, as of 12/31/23)



### 7.25%

Assumed Rate of Return

# \$18,000

COLA BASE (FY2025)

### Funded Ratio History (1987-2023)



### 66.2%

**Funded Ratio** 

### 2032

Fully Funded

### 6.9% Increasing

**Funding Schedule** 

## **Asset Allocation** (12/31/23)



# \$117.6 M

**Unfunded Liability** 

# \$16.2 M

(FY2024)

Total Pension Appropriation