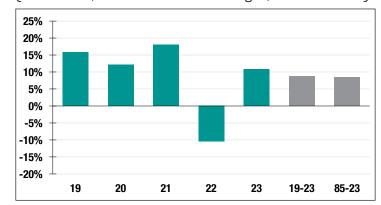

### **Investment Returns**

(2019-2023, 5-Year & 39-Year Averages, as of 12/31/23)