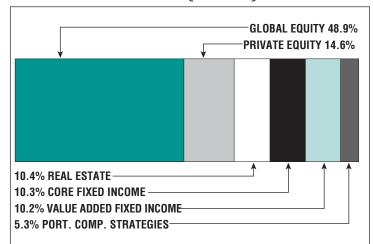

| Retired Members620       |
| Benefits Paid\$22.6 M    |
| Average Benefit \$36,500 |
| Average Age74            |

# 2022 EARNED INCOME OF DISABILITY RETIREES:

| Disability Retirees8 | 36 |
|----------------------|----|
| Reported Earnings    | 18 |
| Excess Earners       | .1 |
| Refund Due\$55,53    | 33 |

Last Valuation: 1/1/22 Actuary: Sherman

## \$245.1 M

Market Value

# 10.83%

2023 Returns

## 6.56%

2014-2023 (Annualized)

8.51%

1985-2023 (Annualized)

### **Investment Returns**

(2019-2023, 5-Year & 39-Year Averages, as of 12/31/23)



### 7.25%

Assumed Rate of Return

# \$18,000

COLA BASE (FY2025)

### Funded Ratio History (1987-2023)



### 66.2%

**Funded Ratio** 

### 2032

Fully Funded

### 6.9% Increasing

**Funding Schedule** 

## **Asset Allocation** (12/31/23)



# \$117.6 M

**Unfunded Liability** 

# \$16.2 M

(FY2024)

Total Pension Appropriation