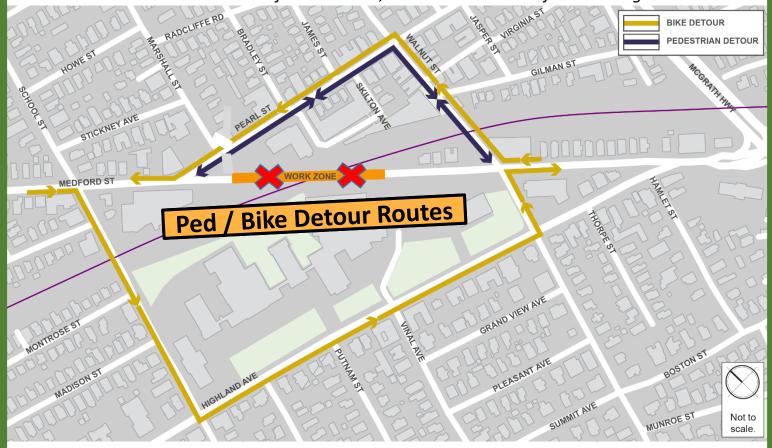

#### **Medford St. Pedestrian / Bike Detour Routes**

## For Pedestrian / Bike Traffic headed south / east

- (Peds) Medford St. to LEFT on Pearl - RIGHT on Walnut St.-LEFT on Medford St.
- (Bikes) Medford St. to RIGHT on School St. – LEFT on Highland St. to points south / west

# For Pedestrian / Bike Traffic headed north / west

- (Peds & Bikes) Medford St. to RIGHT on Walnut St.
- (Peds & Bikes) LEFT on Pearl St.
- (Peds & Bikes) Slight RIGHT on Medford St.

\*Due to the nature of construction, all schedules are subject to change.