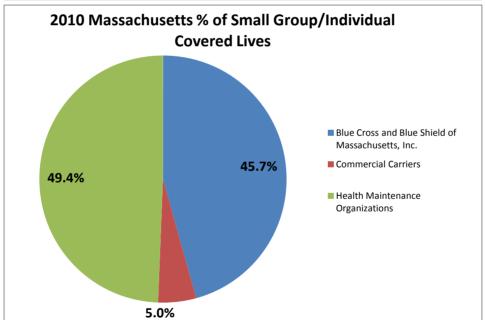

## MASSACHUSETTS SMALL EMPLOYER/INDIVIDUAL MEMBERSHIP HIGHLIGHTS <sup>1</sup>

(revised July 15, 2013)

|                                                                                                                                                                                                                                                                                                                 | 2009                                                        | 2010                                                        |
|-----------------------------------------------------------------------------------------------------------------------------------------------------------------------------------------------------------------------------------------------------------------------------------------------------------------|-------------------------------------------------------------|-------------------------------------------------------------|
| Total of Small Group/Individual Covered Lives                                                                                                                                                                                                                                                                   | 797,030                                                     | 759,151                                                     |
| Membership in Commercial Carriers                                                                                                                                                                                                                                                                               |                                                             |                                                             |
| Group Covered Lives                                                                                                                                                                                                                                                                                             | 41,089                                                      | 34,588                                                      |
| Individual Covered Lives                                                                                                                                                                                                                                                                                        | 3,863                                                       | 3,126                                                       |
| Nongroup Closed Plan Covered Lives <sup>2</sup>                                                                                                                                                                                                                                                                 | 1,008                                                       | 858                                                         |
| SUBTOTALS:                                                                                                                                                                                                                                                                                                      | 45,960                                                      | 38,572                                                      |
| Membership in Health Maintenance Organizations:                                                                                                                                                                                                                                                                 |                                                             |                                                             |
| Group Covered Lives                                                                                                                                                                                                                                                                                             | 641,825                                                     | 615,595                                                     |
| Individual Covered Lives                                                                                                                                                                                                                                                                                        |                                                             |                                                             |
| Eligible Individuals and their Dependents                                                                                                                                                                                                                                                                       | 78,041                                                      | 85,663                                                      |
| Young Adults                                                                                                                                                                                                                                                                                                    | 4,825                                                       | 3,613                                                       |
| Nongroup Closed Plan Covered Lives <sup>2</sup>                                                                                                                                                                                                                                                                 | 1,620                                                       | 1,044                                                       |
| SUBTOTALS:                                                                                                                                                                                                                                                                                                      | 726,311                                                     | 705,915                                                     |
| Membership in Blue Cross and Blue Shield of Massachusetts, Inc.:                                                                                                                                                                                                                                                |                                                             |                                                             |
| Group Covered Lives                                                                                                                                                                                                                                                                                             | 22,470                                                      | 12,993                                                      |
| Individual Covered Lives                                                                                                                                                                                                                                                                                        | 2,209                                                       | 1,611                                                       |
| Nongroup Closed Plan Covered Lives <sup>2</sup>                                                                                                                                                                                                                                                                 | 80                                                          | 60                                                          |
| SUBTOTALS:                                                                                                                                                                                                                                                                                                      | 24,759                                                      | 14,664                                                      |
|                                                                                                                                                                                                                                                                                                                 | ,                                                           | ,                                                           |
| GRAND TOTAL:                                                                                                                                                                                                                                                                                                    | 797,030                                                     | 759,151                                                     |
| GRAND TOTAL:                                                                                                                                                                                                                                                                                                    | ·                                                           |                                                             |
| GRAND TOTAL:  PERCENT OF MARKET SHARE                                                                                                                                                                                                                                                                           | ·                                                           |                                                             |
| PERCENT OF MARKET SHARE                                                                                                                                                                                                                                                                                         | 797,030                                                     | 759,151                                                     |
| PERCENT OF MARKET SHARE  Blue Cross and Blue Shield                                                                                                                                                                                                                                                             | 797,030<br><br>2009                                         | 759,151<br>                                                 |
| PERCENT OF MARKET SHARE                                                                                                                                                                                                                                                                                         | 797,030                                                     | 759,151                                                     |
| PERCENT OF MARKET SHARE  Blue Cross and Blue Shield  Blue Cross and Blue Shield of Massachusetts HMO Blue, Inc.                                                                                                                                                                                                 | 797,030<br>2009<br>387,356                                  | 759,151<br>2010<br>331,063                                  |
| PERCENT OF MARKET SHARE  Blue Cross and Blue Shield  Blue Cross and Blue Shield of Massachusetts HMO Blue, Inc.  Blue Cross and Blue Shield of Massachusetts, Inc.                                                                                                                                              | 797,030<br>2009<br>387,356<br>24,679                        | 759,151<br>2010<br>331,063<br>14,604                        |
| PERCENT OF MARKET SHARE  Blue Cross and Blue Shield  Blue Cross and Blue Shield of Massachusetts HMO Blue, Inc.  Blue Cross and Blue Shield of Massachusetts, Inc.  Total:                                                                                                                                      | 797,030<br>2009<br>387,356<br>24,679<br>51.9%<br>337,335    | 759,151  2010  331,063 14,604 45.7%  373,808                |
| PERCENT OF MARKET SHARE  Blue Cross and Blue Shield  Blue Cross and Blue Shield of Massachusetts HMO Blue, Inc.  Blue Cross and Blue Shield of Massachusetts, Inc.  Total:  Health Maintenance Organizations                                                                                                    | 797,030<br>2009<br>387,356<br>24,679<br>51.9%               | 759,151  2010  331,063 14,604 45.7%                         |
| PERCENT OF MARKET SHARE  Blue Cross and Blue Shield Blue Cross and Blue Shield of Massachusetts HMO Blue, Inc. Blue Cross and Blue Shield of Massachusetts, Inc. Total:  Health Maintenance Organizations (excludes Blue Cross and Blue Shield of Massachusetts HMO Blue, Inc.)                                 | 797,030<br>2009<br>387,356<br>24,679<br>51.9%<br>337,335    | 759,151  2010  331,063 14,604 45.7%  373,808                |
| PERCENT OF MARKET SHARE  Blue Cross and Blue Shield  Blue Cross and Blue Shield of Massachusetts HMO Blue, Inc.  Blue Cross and Blue Shield of Massachusetts, Inc.  Total:  Health Maintenance Organizations (excludes Blue Cross and Blue Shield of Massachusetts HMO Blue, Inc.)  Total:                      | 797,030  2009  387,356 24,679 51.9%  337,335  42.5%         | 759,151  2010  331,063 14,604 45.7%  373,808  49.4%         |
| PERCENT OF MARKET SHARE  Blue Cross and Blue Shield  Blue Cross and Blue Shield of Massachusetts HMO Blue, Inc.  Blue Cross and Blue Shield of Massachusetts, Inc.  Total:  Health Maintenance Organizations (excludes Blue Cross and Blue Shield of Massachusetts HMO Blue, Inc.)  Total:  Commercial Carriers | 797,030  2009  387,356 24,679 51.9%  337,335  42.5%  44,952 | 759,151  2010  331,063 14,604 45.7%  373,808  49.4%  37,714 |