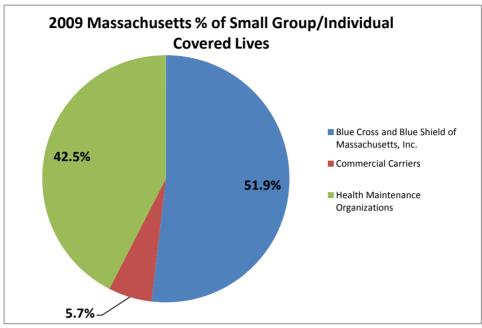

## MASSACHUSETTS SMALL EMPLOYER/INDIVIDUAL MEMBERSHIP HIGHLIGHTS <sup>1</sup>

(revised July 15, 2013)

|                                                                                                                                                                                                                                                                                                                 | 2009                                                        | 2010                                                        |
|-----------------------------------------------------------------------------------------------------------------------------------------------------------------------------------------------------------------------------------------------------------------------------------------------------------------|-------------------------------------------------------------|-------------------------------------------------------------|
| Total of Small Group/Individual Covered Lives                                                                                                                                                                                                                                                                   | 797,030                                                     | 759,151                                                     |
| Membership in Commercial Carriers                                                                                                                                                                                                                                                                               |                                                             |                                                             |
| Group Covered Lives                                                                                                                                                                                                                                                                                             | 41,089                                                      | 34,588                                                      |
| Individual Covered Lives                                                                                                                                                                                                                                                                                        | 3,863                                                       | 3,126                                                       |
| Nongroup Closed Plan Covered Lives <sup>2</sup>                                                                                                                                                                                                                                                                 | 1,008                                                       | 858                                                         |
| SUBTOTALS:                                                                                                                                                                                                                                                                                                      | 45,960                                                      | 38,572                                                      |
| Membership in Health Maintenance Organizations:                                                                                                                                                                                                                                                                 |                                                             |                                                             |
| Group Covered Lives                                                                                                                                                                                                                                                                                             | 641,825                                                     | 615,595                                                     |
| Individual Covered Lives                                                                                                                                                                                                                                                                                        |                                                             |                                                             |
| Eligible Individuals and their Dependents                                                                                                                                                                                                                                                                       | 78,041                                                      | 85,663                                                      |
| Young Adults                                                                                                                                                                                                                                                                                                    | 4,825                                                       | 3,613                                                       |
| Nongroup Closed Plan Covered Lives <sup>2</sup>                                                                                                                                                                                                                                                                 | 1,620                                                       | 1,044                                                       |
| SUBTOTALS:                                                                                                                                                                                                                                                                                                      | 726,311                                                     | 705,915                                                     |
| Membership in Blue Cross and Blue Shield of Massachusetts, Inc.:                                                                                                                                                                                                                                                |                                                             |                                                             |
| Group Covered Lives                                                                                                                                                                                                                                                                                             | 22,470                                                      | 12,993                                                      |
| Individual Covered Lives                                                                                                                                                                                                                                                                                        | 2,209                                                       | 1,611                                                       |
| Nongroup Closed Plan Covered Lives <sup>2</sup>                                                                                                                                                                                                                                                                 | 80                                                          | 60                                                          |
| SUBTOTALS:                                                                                                                                                                                                                                                                                                      | 24,759                                                      | 14,664                                                      |
|                                                                                                                                                                                                                                                                                                                 | ,                                                           | ,                                                           |
| GRAND TOTAL:                                                                                                                                                                                                                                                                                                    | 797,030                                                     | 759,151                                                     |
| GRAND TOTAL:                                                                                                                                                                                                                                                                                                    | ·                                                           |                                                             |
| GRAND TOTAL:  PERCENT OF MARKET SHARE                                                                                                                                                                                                                                                                           | ·                                                           |                                                             |
| PERCENT OF MARKET SHARE                                                                                                                                                                                                                                                                                         | 797,030                                                     | 759,151                                                     |
| PERCENT OF MARKET SHARE  Blue Cross and Blue Shield                                                                                                                                                                                                                                                             | 797,030<br><br>2009                                         | 759,151<br>                                                 |
| PERCENT OF MARKET SHARE                                                                                                                                                                                                                                                                                         | 797,030                                                     | 759,151                                                     |
| PERCENT OF MARKET SHARE  Blue Cross and Blue Shield  Blue Cross and Blue Shield of Massachusetts HMO Blue, Inc.                                                                                                                                                                                                 | 797,030<br>2009<br>387,356                                  | 759,151<br>2010<br>331,063                                  |
| PERCENT OF MARKET SHARE  Blue Cross and Blue Shield  Blue Cross and Blue Shield of Massachusetts HMO Blue, Inc.  Blue Cross and Blue Shield of Massachusetts, Inc.                                                                                                                                              | 797,030<br>2009<br>387,356<br>24,679                        | 759,151<br>2010<br>331,063<br>14,604                        |
| PERCENT OF MARKET SHARE  Blue Cross and Blue Shield  Blue Cross and Blue Shield of Massachusetts HMO Blue, Inc.  Blue Cross and Blue Shield of Massachusetts, Inc.  Total:                                                                                                                                      | 797,030<br>2009<br>387,356<br>24,679<br>51.9%<br>337,335    | 759,151  2010  331,063 14,604 45.7%  373,808                |
| PERCENT OF MARKET SHARE  Blue Cross and Blue Shield  Blue Cross and Blue Shield of Massachusetts HMO Blue, Inc.  Blue Cross and Blue Shield of Massachusetts, Inc.  Total:  Health Maintenance Organizations                                                                                                    | 797,030<br>2009<br>387,356<br>24,679<br>51.9%               | 759,151  2010  331,063 14,604 45.7%                         |
| PERCENT OF MARKET SHARE  Blue Cross and Blue Shield Blue Cross and Blue Shield of Massachusetts HMO Blue, Inc. Blue Cross and Blue Shield of Massachusetts, Inc. Total:  Health Maintenance Organizations (excludes Blue Cross and Blue Shield of Massachusetts HMO Blue, Inc.)                                 | 797,030<br>2009<br>387,356<br>24,679<br>51.9%<br>337,335    | 759,151  2010  331,063 14,604 45.7%  373,808                |
| PERCENT OF MARKET SHARE  Blue Cross and Blue Shield  Blue Cross and Blue Shield of Massachusetts HMO Blue, Inc.  Blue Cross and Blue Shield of Massachusetts, Inc.  Total:  Health Maintenance Organizations (excludes Blue Cross and Blue Shield of Massachusetts HMO Blue, Inc.)  Total:                      | 797,030  2009  387,356 24,679 51.9%  337,335  42.5%         | 759,151  2010  331,063 14,604 45.7%  373,808  49.4%         |
| PERCENT OF MARKET SHARE  Blue Cross and Blue Shield  Blue Cross and Blue Shield of Massachusetts HMO Blue, Inc.  Blue Cross and Blue Shield of Massachusetts, Inc.  Total:  Health Maintenance Organizations (excludes Blue Cross and Blue Shield of Massachusetts HMO Blue, Inc.)  Total:  Commercial Carriers | 797,030  2009  387,356 24,679 51.9%  337,335  42.5%  44,952 | 759,151  2010  331,063 14,604 45.7%  373,808  49.4%  37,714 |