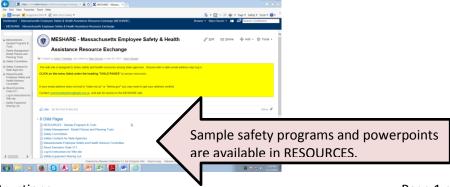

#### 3. Browse Resources.

Type MESHARE into the search box if you do not land on the main MESHARE page.

MESHARE wiki site instructions

Page 1 of 1 October 2016