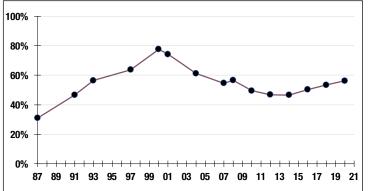

|
|-----------------|----------|
| Total Payroll   | \$37.3 M |
| Average Salary  | \$59,700 |
| Average Age     | 47       |
| Average Service | 13.6     |
| Retired Members | s464     |

| Benefits | Paid    | .\$15.3 M |
|----------|---------|-----------|
| Average  | Benefit | .\$32,900 |
| Average  | Age     | 72        |

#### 2020 EARNED INCOME OF DISABILITY RETIREES:

| Disability Retirees47 |
|-----------------------|
| Reported Earnings16   |
| Excess Earners0       |
| Refund Due\$0         |

Last Valuation: 1/1/20 Actuary: PERAC



**\$239.7 M** Market Value

**20.39%** 2021 Returns

**11.25%** 2012-2021 (Annualized)

**8.58%** 1985-2021 (Annualized)

### **Investment Returns**

(2017-2021, 5-Year & 37-Year Averages, as of 12/31/21)



# Funded Ratio History (1987-2021)





## Asset Allocation (12/31/21)



\$130.6 M Unfunded Liability \$14.8 M (FY2022) Total Pension Appropriation