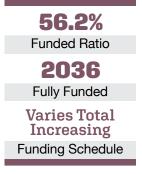

## Asset Allocation (12/31/21)

\$130.6 M Unfunded Liability \$14.8 M (FY2022) Total Pension Appropriation