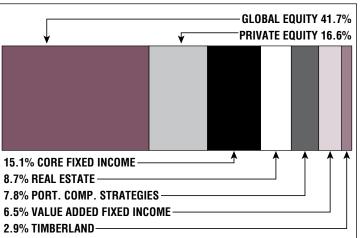

## Asset Allocation (12/31/21)

\$130.6 M Unfunded Liability \$14.8 M (FY2022) Total Pension Appropriation