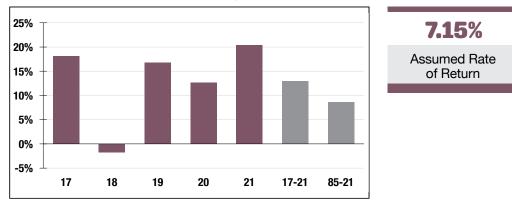

**\$239.7 M** Market Value

**20.39%** 2021 Returns

**11.25%** 2012-2021 (Annualized)

**8.58%** 1985-2021 (Annualized)

### **Investment Returns**

(2017-2021, 5-Year & 37-Year Averages, as of 12/31/21)