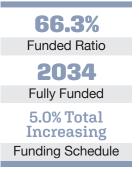

# Funded Ratio History (1987-2022)

# Asset Allocation (12/31/22)

\$109.5 M Unfunded Liability \$15.5 M (FY2023) Total Pension Appropriation