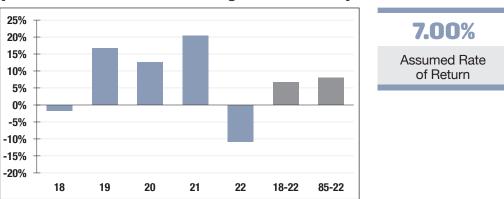

# **Investment Returns**

(2018-2022, 5-Year & 38-Year Averages, as of 12/31/22)

Last Valuation: 1/1/22 Actuary: PERAC

-10.81% 2022 Returns **8.58%** 2013-2022 (Annualized)

## **8.02%** 1985-2022 (Annualized)