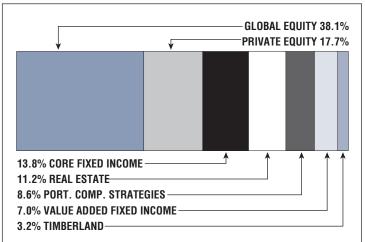

# Asset Allocation (12/31/22)

\$109.5 M Unfunded Liability \$15.5 M (FY2023) Total Pension Appropriation