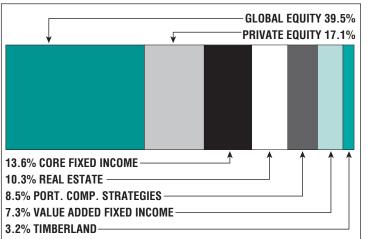

#### SYSTEM MEMBERS

| Active Members664       |
|-------------------------|
| Total Payroll\$39.2 M   |
| Average Salary\$59,000  |
| Average Age48           |
| Average Service12.2     |
| Retired Members478      |
| Benefits Paid\$17.2 M   |
| Average Benefit\$36,000 |
| Average Age72           |

#### 2022 EARNED INCOME **OF DISABILITY RETIREES:**

| Disability Retirees49 |
|-----------------------|
| Reported Earnings15   |
| Excess Earners0       |
| Refund Due\$0         |

Last Valuation: 1/1/22 Actuary: PERAC



Market Value

11.67% 2023 Returns



8.11% 1985-2023 (Annualized)

### **Investment Returns**

(2019-2023, 5-Year & 39-Year Averages, as of 12/31/23)







\$109.5 M

Unfunded Liability

\$16.3 M (FY2024) **Total Pension** 

Appropriation

## Asset Allocation (12/31/23)



74 | 2023 Annual Report |

## Funded Ratio History (1987-2023)