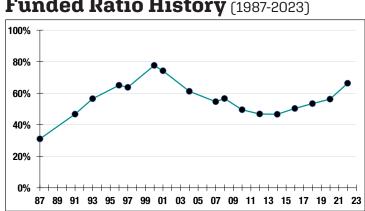

Albert Trott John Sheehy\* Christina St. Onge \*indicates Chairperson

#### **BOARD ADMINISTRATOR**

Kaitlyn Doucette

#### SYSTEM MEMBERS

| Active Members664       |
|-------------------------|
| Total Payroll\$39.2 M   |
| Average Salary\$59,000  |
| Average Age48           |
| Average Service12.2     |
| Retired Members478      |
| Benefits Paid\$17.2 M   |
| Average Benefit\$36,000 |
| Average Age72           |

#### 2022 EARNED INCOME **OF DISABILITY RETIREES:**

| Disability Retirees49 |
|-----------------------|
| Reported Earnings15   |
| Excess Earners0       |
| Refund Due\$0         |

Last Valuation: 1/1/22 Actuary: PERAC



Market Value

11.67% 2023 Returns



8.11% 1985-2023 (Annualized)

### **Investment Returns**

(2019-2023, 5-Year & 39-Year Averages, as of 12/31/23)







\$109.5 M

Unfunded Liability

\$16.3 M (FY2024) **Total Pension** 

Appropriation

## Asset Allocation (12/31/23)



74 | 2023 Annual Report |

## Funded Ratio History (1987-2023)