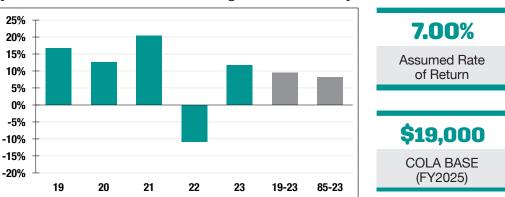

Market Value

11.67% 2023 Returns

8.11% 1985-2023 (Annualized)

### **Investment Returns**

(2019-2023, 5-Year & 39-Year Averages, as of 12/31/23)

\$109.5 M

Unfunded Liability

\$16.3 M (FY2024) **Total Pension** 

Appropriation