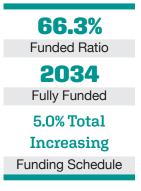

### **Investment Returns**

(2019-2023, 5-Year & 39-Year Averages, as of 12/31/23)

\$109.5 M

Unfunded Liability

\$16.3 M (FY2024) **Total Pension** 

Appropriation

## Funded Ratio History (1987-2023)