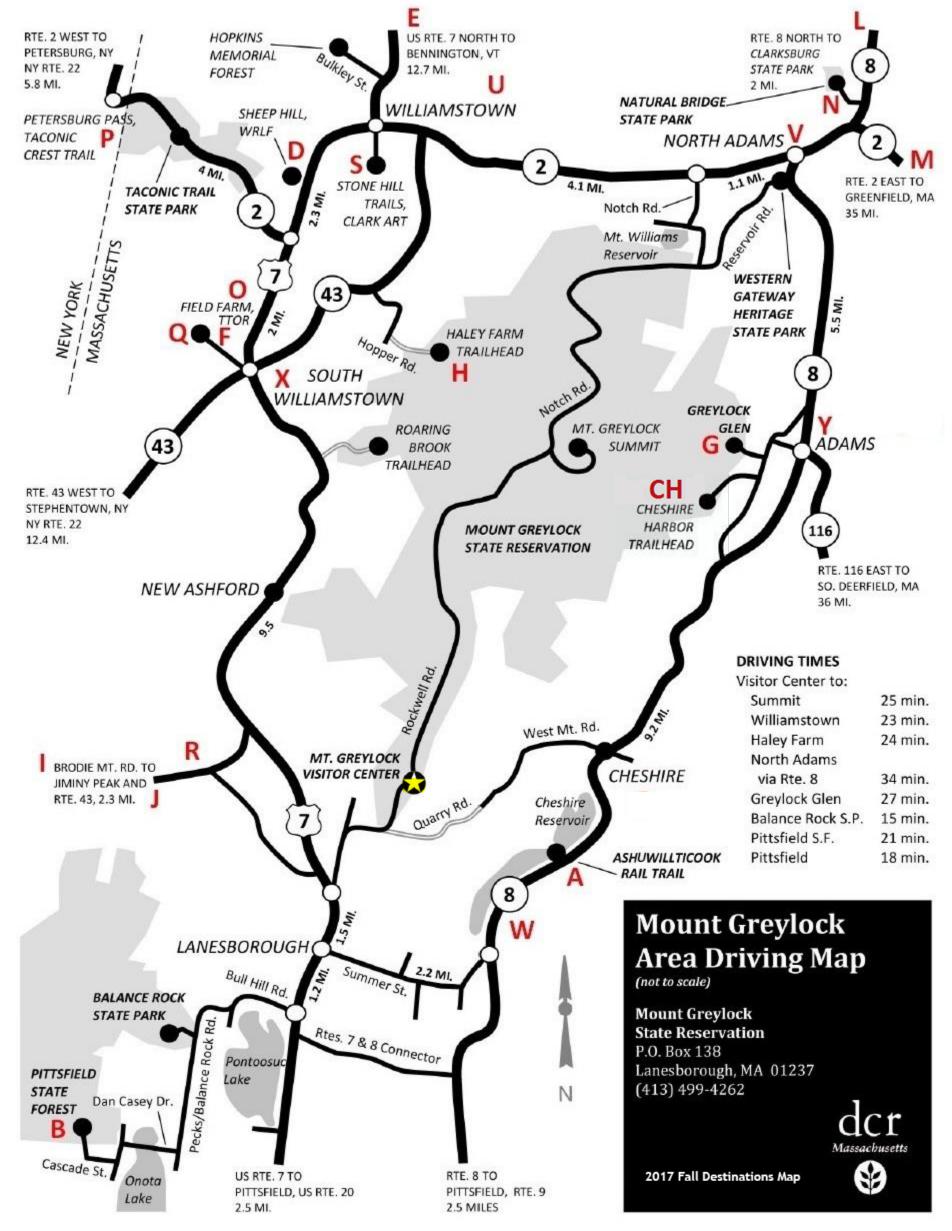

## **Scenic Fall Foliage Viewing Alternatives**

| DRIVE TO VIEW (Most destination nam            | es are clickable info links) HIKE TO VIEW       |
|------------------------------------------------|-------------------------------------------------|
| B) Berry Pond (Pittsfield SF) ~ No Fee 🚻 🛧     | B) Berry Pond (Pittsfield SF) ~ No Fee 🎹 🕿      |
| F) Field Farm (TTOR) ~ Donation 🖽              | F) Field Farm (TTOR) ~ Donation 🖽               |
| G) Greylock Glen (Mt Greylock SR) ~ No Fee 🎹 🖽 | G) Greylock Glen (Mt Greylock SR) ~ No Fee  🚻 🖽 |
| H) Haley Farm (Mt Greylock SR) ~ No Fee  া 🔁   | E) Mountain Meadow (TTOR) ~ Donation            |
| L) Mauserts Pond (Clarksburg SP) ~ Fee 🚻 🖽     | U) Pine Cobble Trail (WRLF) ~ No Fee            |
| M) Mohawk Trail/Route 2 ~ No Fee  🚻 🚮 📇 🛃 🏥    | D) Sheep Hill (WRLF) ~ Donation  🚻 🏝            |
| N)Natural Bridge ~ Fee  🚻 🛧 と                  | S) Stone Hill Trails (Clark Art) ~ No Fee  🚻    |
| P) Petersburg Pass (NY Route 2) ~ No Fee       | P) Taconic Trail at Petersburg Pass ~ No Fee    |
| Made also day made also day made               | P) Snow Hole - Taconic Crest Trail ~ No Fee     |
|                                                | CH) Cheshire Harbor Trail ~ No Fee              |

## Scenic Fall Foliage Family Activity Destinations

| DAILY FALL FUN FOR ALL AGES!                                   | SPECIAL FALL CALENDAR EVENTS!                                                                                                                                                                             |
|----------------------------------------------------------------|-----------------------------------------------------------------------------------------------------------------------------------------------------------------------------------------------------------|
| A) Ashuwillticook Rail Trail ~ No Fee 🚻 🕂 と 🗞                  | Annual Housatonic Heritage Walks                                                                                                                                                                          |
| Q) Cricket Creek Farm ~ No Fee III 🕂 🗄 📳                       | ~ Info - https://housatonicheritage.org/events/heritage-walks                                                                                                                                             |
| I) Ioka Valley Farm ~ Weekends, No Fee 🛛 🚻 🎮 🕭 🖺               | North Adams                                                                                                                                                                                               |
| J) Jiminy Peak ~ Fee 🛛 🚻 🎛 🛃 🗭                                 | V) Annual Fall Foliage Parade                                                                                                                                                                             |
| R) Ramblewild ~ Fee 🛛 🖽 🏝                                      | ~ Info - http://1berkshire.com/calendar/fall-foliage-parade/                                                                                                                                              |
| D) Sheep Hill (WRLF) ~ Donation 🛛 🚻 🖽 🖺                        | Adams                                                                                                                                                                                                     |
| X) The Store at Five Corners ~ No Fee 🛛 🚻 🕂 📥 🖀                | <b>CH</b> ) Greylock Ramble / Ramblefest                                                                                                                                                                  |
| W) Whitney's Farm Market & M T A & T<br>Garden Center ~ No Fee | <ul> <li>~ Info - http://exploreadams.com/play/ramblefest</li> <li>~ Free shuttles take hikers from downtown Adams to and from<br/>the base of the Cheshire Harbor Trail from 8 a.m. to 4 p.m.</li> </ul> |

FIND GPS DESTINATION LOCATIONS BY THE CORRESPONDING LETTERS ON THE MAP PAGE

| Key to | Symbols | • |
|--------|---------|---|
|--------|---------|---|

- 💦 Biking; 👖 Food; 🎬 Gift Shop; 📐 Mobility-Impaired Access; 🕂 Picnicking; 👬 Restrooms