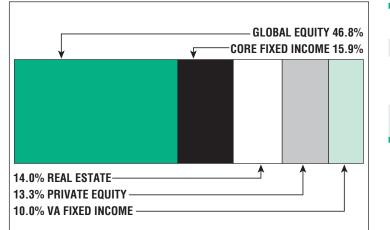

## Asset Allocation [12/31/20]

**\$11.5 M** Unfunded Liability **\$12.2 M** (FY2021)

Total Pension Appropriation