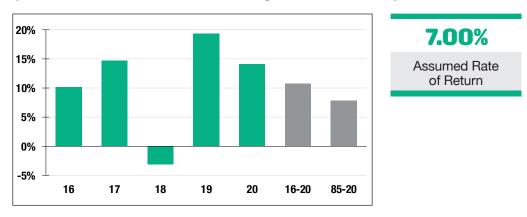

**14.02%** 2020 Returns

**8.12%** 2011-2020 (Annualized) **7.76%** 1985-2020 (Annualized)

### **Investment Returns**

(2016-2020, 5-Year & 36-Year Averages, as of 12/31/20)