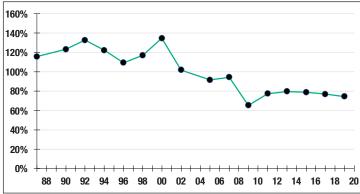

y

#### SYSTEM MEMBERS

| Active Members312       |  |
|-------------------------|--|
| Total Payroll\$34.0 M   |  |
| Average Salary\$108,900 |  |
| Average Age50           |  |
| Average Service15.2     |  |
| Retired Members194      |  |
| Benefits Paid\$9.4 M    |  |
| Average Benefit\$48,600 |  |
| Average Age72           |  |
| Average Age             |  |

#### 2019 EARNED INCOME OF DISABILITY RETIREES:

| Disability Retirees1 |  |
|----------------------|--|
| Reported Earnings0   |  |
| Excess Earners0      |  |
| Refund Due\$0        |  |





\$207.9 M

Market Value

**14.02%** 2020 Returns

**8.12%** 2011-2020 (Annualized) **7.76%** 1985-2020 (Annualized)

### **Investment Returns**

(2016-2020, 5-Year & 36-Year Averages, as of 12/31/20)



## Funded Ratio History (1987-2020)





## Asset Allocation [12/31/20]



**\$11.5 M** Unfunded Liability **\$12.2 M** (FY2021)

Total Pension Appropriation