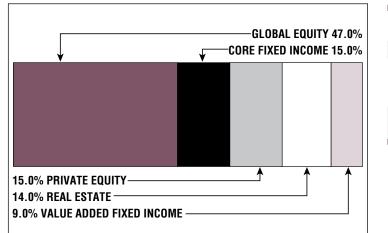

.2                                                   |  |
| Retired Members194<br>Benefits Paid\$9.4 M<br>Average Benefit\$48,600 |  |
| Average Age72                                                         |  |

#### 2020 EARNED INCOME OF DISABILITY RETIREES:

| Disability Retirees1 |  |
|----------------------|--|
| Reported Earnings0   |  |
| Excess Earners0      |  |
| Refund Due\$0        |  |

Last Valuation: 1/1/21 Actuary: Stone



\$248.3 M

Market Value

**16.62%** 2021 Returns

**9.52%** 2012-2021 (Annualized) **7.99%** 1985-2021 (Annualized)

### **Investment Returns**

(2017-2021, 5-Year & 37-Year Averages, as of 12/31/21)



## Funded Ratio History (1987-2021)





\$11.5 M

Unfunded Liability

**\$1.0 M** (FY2022) Total Pension Appropriation

## Asset Allocation (12/31/21)