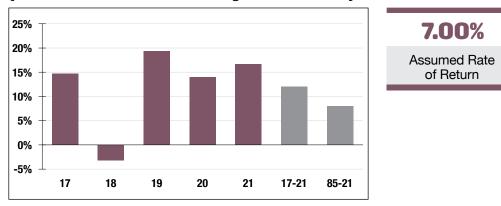

\$248.3 M

Market Value

**16.62%** 2021 Returns

**9.52%** 2012-2021 (Annualized) **7.99%** 1985-2021 (Annualized)

### **Investment Returns**

(2017-2021, 5-Year & 37-Year Averages, as of 12/31/21)