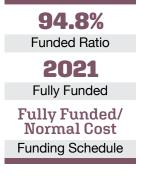

## Funded Ratio History (1987-2021)

\$11.5 M

Unfunded Liability

**\$1.0 M** (FY2022) Total Pension Appropriation