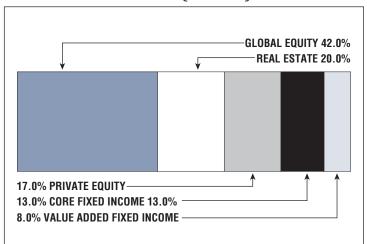

# **Asset Allocation** (12/31/22)

\$11.5 M

**Unfunded Liability** 

S1.1 M (FY2023)

Total Pension Appropriation