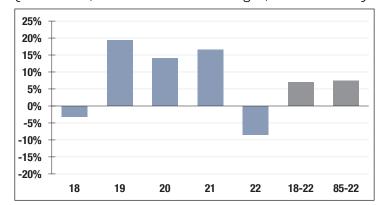

## **Investment Returns**

(2018-2022, 5-Year & 38-Year Averages, as of 12/31/22)

7.00%

**Assumed Rate** of Return

# \$220.0 M

Market Value

-8.46%

2022 Returns

7.30%

2013-2022 (Annualized)

7.52% 1985-2022

(Annualized)