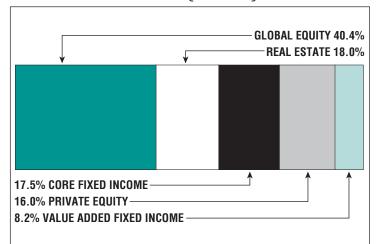

|
| Retired Members210       |
| Benefits Paid\$11.0 M    |
| Average Benefit \$52,300 |
| Average Age73            |

### **2022 EARNED INCOME** OF DISABILITY RETIREES:

| Disability Retirees1 |   |
|----------------------|---|
| Reported Earnings0   | ) |
| Excess Earners0      | ) |
| Refund Due\$0        | ) |

Last Valuation: 1/1/23 Actuary: Stone

# \$241.9 M

Market Value

### 11.62%

2023 Returns

### **7.33%**

2014-2023 (Annualized) 7.63%

1985-2023 (Annualized)

### **Investment Returns**

(2019-2023, 5-Year & 39-Year Averages, as of 12/31/23)



### 7.00%

**Assumed Rate** of Return

# \$18,000

COLA BASE (FY2025)

### Funded Ratio History (1987-2023)



## 93.3%

**Funded Ratio** 

### 2028

Fully Funded

#### Level Dollar

Funding Schedule

# Asset Allocation (12/31/23)



# \$15.9 M

**Unfunded Liability** 

# \$4.7 M

(FY2024)

**Total Pension** Appropriation