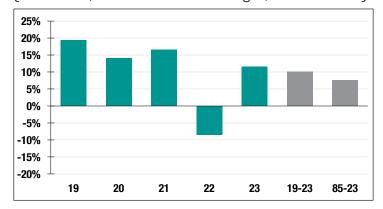

### **Investment Returns**

(2019-2023, 5-Year & 39-Year Averages, as of 12/31/23)

### 11.62%

2023 Returns

### **7.33%**

2014-2023 (Annualized) 7.63%

1985-2023 (Annualized)