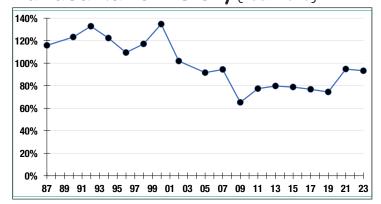

$36.9 M    |
| Average Salary\$116,700  |
| Average Age50            |
| Average Service14.6      |
|                          |
| Retired Members210       |
| Benefits Paid\$11.0 M    |
| Average Benefit \$52,300 |
| Average Age73            |

### **2022 EARNED INCOME** OF DISABILITY RETIREES:

| Disability Retirees1 |   |
|----------------------|---|
| Reported Earnings0   | ) |
| Excess Earners0      | ) |
| Refund Due\$0        | ) |

Last Valuation: 1/1/23 Actuary: Stone

# \$241.9 M

Market Value

### 11.62%

2023 Returns

### **7.33%**

2014-2023 (Annualized) 7.63%

1985-2023 (Annualized)

### **Investment Returns**

(2019-2023, 5-Year & 39-Year Averages, as of 12/31/23)



### 7.00%

**Assumed Rate** of Return

# \$18,000

COLA BASE (FY2025)

### Funded Ratio History (1987-2023)



## 93.3%

**Funded Ratio** 

### 2028

Fully Funded

#### Level Dollar

Funding Schedule

# Asset Allocation (12/31/23)



# \$15.9 M

**Unfunded Liability** 

# \$4.7 M

(FY2024)

**Total Pension** Appropriation