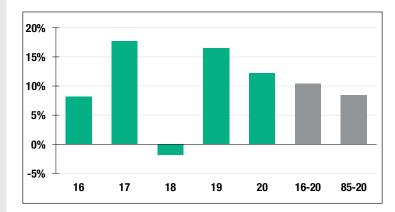

### **Investment Returns**

(2016-2020, 5-Year & 36-Year Averages, as of 12/31/20)

### 12.20%

2020 Returns

# 8.85%

2011-2020 (Annualized) 8.43% 1985-2020

(Annualized)