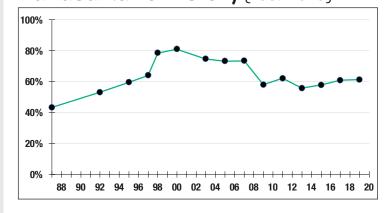

### Funded Ratio History (1987-2020)

61.3%

**Funded Ratio** 

2036

Fully Funded

**7.0% Total Increasing** 

**Funding Schedule** 