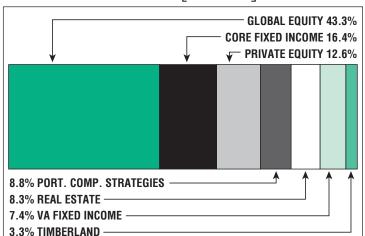

verage Service12        |
| Retired Members304       |
| Benefits Paid\$8.2 M     |
| Average Benefit \$26,900 |
| Average Age73            |

### **2019 EARNED INCOME OF DISABILITY RETIREES:**

| Disability Retirees | 30  |
|---------------------|-----|
| Reported Earnings   | 11  |
| Excess Earners      | 0   |
| Refund Due          | \$0 |

Last Valuation: 1/1/19 Actuary: PERAC



# \$117.4 M

Market Value

### 12.20%

2020 Returns

# 8.85%

2011-2020 (Annualized) 8.43% 1985-2020

(Annualized)

### **Investment Returns**

(2016-2020, 5-Year & 36-Year Averages, as of 12/31/20)



### 7.25%

**Assumed Rate** of Return

### Funded Ratio History (1987-2020)



61.3%

**Funded Ratio** 

2036

Fully Funded

**7.0% Total Increasing** 

**Funding Schedule** 

# **Asset Allocation** [12/31/20]



# \$60.2 M

**Unfunded Liability** 

S6.0 M (FY2021)

Total Pension Appropriation