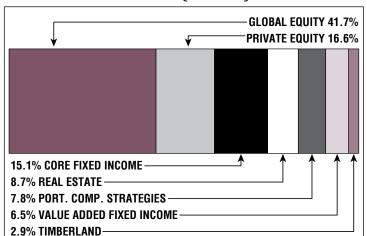

## **Asset Allocation** (12/31/21)

\$57.2 M

**Unfunded Liability** 

\$6.4 M (FY2022)

Total Pension Appropriation