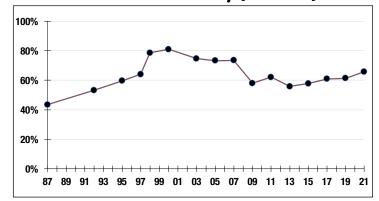

### Funded Ratio History (1987-2021)

65.8%

**Funded Ratio** 

2035

Fully Funded

**7.0% Total Increasing** 

**Funding Schedule** 