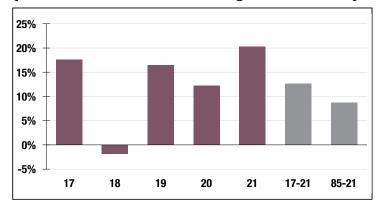

### 20.25%

2021 Returns

## 10.85%

2012-2021

**8.73**% 1985-2021

(Annualized)

# (Annualized)

#### **Investment Returns**

(2017-2021, 5-Year & 37-Year Averages, as of 12/31/21)

7.25%

**Assumed Rate** of Return