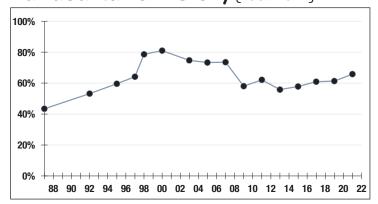

### Funded Ratio History (1987-2022)

65.8%

**Funded Ratio** 

2035

Fully Funded

**7.0% Total Increasing** 

**Funding Schedule** 