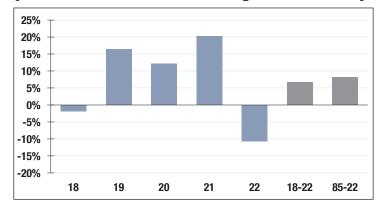

# 8.23%

2013-2022 (Annualized) 8.17%

1985-2022 (Annualized)

### **Investment Returns**

(2018-2022, 5-Year & 38-Year Averages, as of 12/31/22)

7.25%

**Assumed Rate** of Return