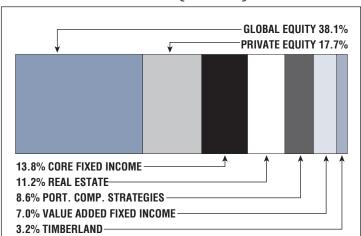

### **Asset Allocation** (12/31/22)

\$57.2 M

Unfunded Liability

\$6.9 M (FY2023)

Total Pension Appropriation