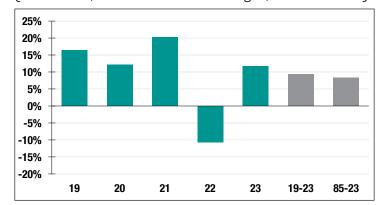

### **Investment Returns**

(2019-2023, 5-Year & 39-Year Averages, as of 12/31/23)

### 11.72%

2023 Returns

## 7.93%

2014-2023 (Annualized) 8.26%

1985-2023 (Annualized)