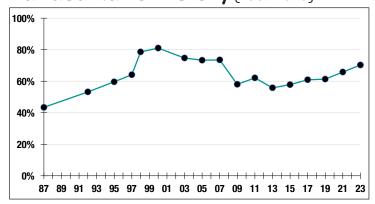

| 342                  |
| Retired Members<br>Benefits Paid |                      |
|                                  | \$10.7 M             |
| Benefits Paid                    | \$10.7 M<br>\$31,200 |

Active Members ......526

### **2022 EARNED INCOME OF DISABILITY RETIREES:**

| Disability Retirees | .31 |
|---------------------|-----|
| Reported Earnings   | .12 |
| Excess Earners      | 1   |
| Refund Due\$7,3     | 887 |

Last Valuation: 1/1/23 Actuary: PERAC

### \$133.6 M

Market Value

### 11.72%

2023 Returns

## 7.93%

2014-2023 (Annualized) 8.26%

1985-2023 (Annualized)

### **Investment Returns**

(2019-2023, 5-Year & 39-Year Averages, as of 12/31/23)



### 7.25%

**Assumed Rate** of Return

## \$13,000

COLA BASE (FY2025)

### Funded Ratio History (1987-2023)



### 70.3%

**Funded Ratio** 

### 2035

Fully Funded

**7.0% Total Increasing** 

**Funding Schedule** 

## **Asset Allocation** (12/31/23)



## \$54.8 M

**Unfunded Liability** 

# \$7.4 M

(FY2024)

Total Pension Appropriation