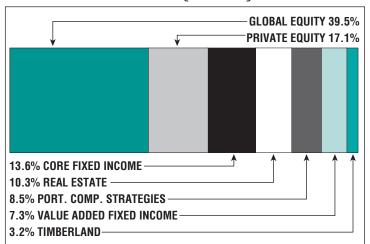

|
| Benefits Paid                    | \$10.7 M<br>\$31,200 |

Active Members ......526

### **2022 EARNED INCOME OF DISABILITY RETIREES:**

| Disability Retirees | .31 |
|---------------------|-----|
| Reported Earnings   | .12 |
| Excess Earners      | 1   |
| Refund Due\$7,3     | 887 |

Last Valuation: 1/1/23 Actuary: PERAC

### \$133.6 M

Market Value

### 11.72%

2023 Returns

## 7.93%

2014-2023 (Annualized) 8.26%

1985-2023 (Annualized)

### **Investment Returns**

(2019-2023, 5-Year & 39-Year Averages, as of 12/31/23)



### 7.25%

**Assumed Rate** of Return

## \$13,000

COLA BASE (FY2025)

### Funded Ratio History (1987-2023)



### 70.3%

**Funded Ratio** 

### 2035

Fully Funded

**7.0% Total Increasing** 

**Funding Schedule** 

## **Asset Allocation** (12/31/23)



## \$54.8 M

**Unfunded Liability** 

# \$7.4 M

(FY2024)

Total Pension Appropriation