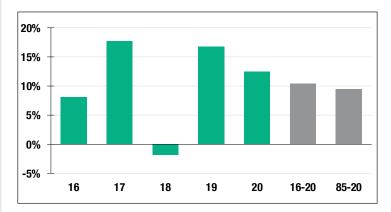

## **Investment Returns**

(2016-2020, 5-Year & 36-Year Averages, as of 12/31/20)

## 12.46%

2020 Returns

# 8.97%

2011-2020 (Annualized)

9.47% 1985-2020

(Annualized)