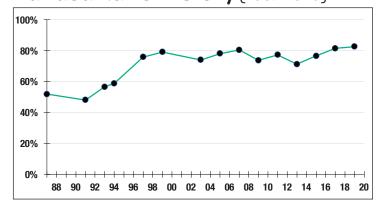

mbers404        |
|--------------------------|
| Total Payroll\$23.8 M    |
| Average Salary\$58,900   |
| Average Age46            |
| Average Service11.8      |
| Retired Members274       |
| Benefits Paid\$8.8 M     |
| Average Benefit \$32,200 |
| Average Age75            |

### **2019 EARNED INCOME OF DISABILITY RETIREES:**

| Disability Retirees | .27 |
|---------------------|-----|
| Reported Earnings   | .10 |
| Excess Earners      | 0   |
| Refund Due          | \$0 |

Last Valuation: 1/1/19 Actuary: PERAC



# \$169.8 M

Market Value

## 12.46%

2020 Returns

# 8.97%

2011-2020 (Annualized)

9.47% 1985-2020

(Annualized)

## **Investment Returns**

(2016-2020, 5-Year & 36-Year Averages, as of 12/31/20)



## 7.25%

**Assumed Rate** of Return

## Funded Ratio History (1987-2020)



## **82.6**%

**Funded Ratio** 

#### 2027

Fully Funded

**6.0% Total Increasing** 

**Funding Schedule** 

## **Asset Allocation** [12/31/20]



## \$28.6 M

**Unfunded Liability** 

# (FY2021)

Total Pension Appropriation