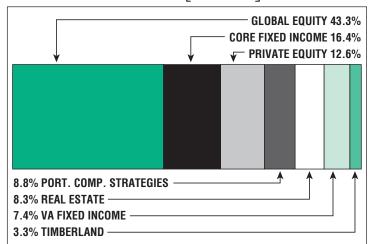

vice11.8      |
| Retired Members274       |
| Benefits Paid\$8.8 M     |
| Average Benefit \$32,200 |
| Average Age75            |

### **2019 EARNED INCOME OF DISABILITY RETIREES:**

| Disability Retirees | .27 |
|---------------------|-----|
| Reported Earnings   | .10 |
| Excess Earners      | 0   |
| Refund Due          | \$0 |

Last Valuation: 1/1/19 Actuary: PERAC



# \$169.8 M

Market Value

## 12.46%

2020 Returns

# 8.97%

2011-2020 (Annualized)

9.47% 1985-2020

(Annualized)

## **Investment Returns**

(2016-2020, 5-Year & 36-Year Averages, as of 12/31/20)



## 7.25%

**Assumed Rate** of Return

## Funded Ratio History (1987-2020)



## **82.6**%

**Funded Ratio** 

#### 2027

Fully Funded

**6.0% Total Increasing** 

**Funding Schedule** 

## **Asset Allocation** [12/31/20]



## \$28.6 M

**Unfunded Liability** 

# (FY2021)

Total Pension Appropriation