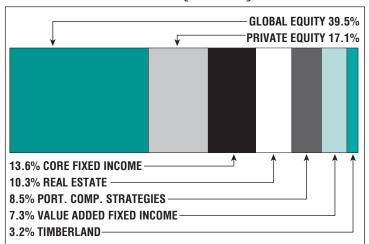

nefits Paid    | .\$10.3 M |
| Average Benefit  | .\$36,600 |
| Average Age      | 74        |

#### **2022 EARNED INCOME OF DISABILITY RETIREES:**

| Disability Retirees | 21  |
|---------------------|-----|
| Reported Earnings   | 6   |
| Excess Earners      | 0   |
| Refund Due          | \$0 |

Last Valuation: 1/1/23 Actuary: PERAC

### \$198.8 M

Market Value

### 11.52%

2023 Returns

## 7.93%

2014-2023 (Annualized) 9.21%

1985-2023 (Annualized)

#### **Investment Returns**

(2019-2023, 5-Year & 39-Year Averages, as of 12/31/23)



### 7.00%

**Assumed Rate** of Return

# \$18,000

COLA BASE (FY2025)

### Funded Ratio History (1987-2023)



### **98.4**%

**Funded Ratio** 

### 2024

Fully Funded

### **Fully Funded FY24**

**Funding Schedule** 

## **Asset Allocation** (12/31/23)



## \$3.0 M

Unfunded Liability

# \$8.4 M

(FY2024)

**Total Pension** Appropriation