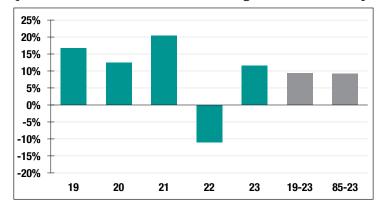

#### **Investment Returns**

(2019-2023, 5-Year & 39-Year Averages, as of 12/31/23)

### 11.52%

2023 Returns

## 7.93%

2014-2023 (Annualized) 9.21%

1985-2023 (Annualized)