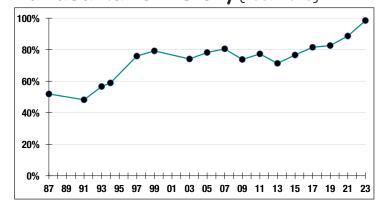

$67,000 |
| Average Age      | 47        |
| Average Service  | 11.5      |
|                  |           |
| Retired Members. | 282       |
| Benefits Paid    | .\$10.3 M |
| Average Benefit  | .\$36,600 |
| Average Age      | 74        |

#### **2022 EARNED INCOME OF DISABILITY RETIREES:**

| Disability Retirees | 21  |
|---------------------|-----|
| Reported Earnings   | 6   |
| Excess Earners      | 0   |
| Refund Due          | \$0 |

Last Valuation: 1/1/23 Actuary: PERAC

### \$198.8 M

Market Value

### 11.52%

2023 Returns

## 7.93%

2014-2023 (Annualized) 9.21%

1985-2023 (Annualized)

#### **Investment Returns**

(2019-2023, 5-Year & 39-Year Averages, as of 12/31/23)



### 7.00%

**Assumed Rate** of Return

# \$18,000

COLA BASE (FY2025)

### Funded Ratio History (1987-2023)



### **98.4**%

**Funded Ratio** 

### 2024

Fully Funded

### **Fully Funded FY24**

**Funding Schedule** 

## **Asset Allocation** (12/31/23)



## \$3.0 M

Unfunded Liability

# \$8.4 M

(FY2024)

**Total Pension** Appropriation