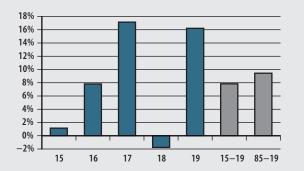

#### INVESTMENT RETURN (2015-2019, 5 YEAR AND 35 YEAR AVERAGES)

### **INVESTMENT RETURN HISTORY**

| <u>35 years 2019</u> | <u>34 years 2018</u> | <u>33 years 2017</u> |
|----------------------|----------------------|----------------------|
| 9.44%                | 9.24%                | 9.59%                |
| <u>10 years 2019</u> | <u>10 years 2018</u> | <u>10 years 2017</u> |
| 8.86%                | 9.00%                | 5.41%                |
| <u>5 years 2019</u>  | <u>5 years 2018</u>  | <u>5 years 2017</u>  |
| 7.85%                | 6.27%                | 9.60%                |

| ▶ 2019 Return            | <b>16.22</b> % |
|--------------------------|----------------|
| ▶ 2019 Market Value      | \$14.7 M       |
| ▶ 2015-2019 (Annualized) | 7.85%          |
| ▶ 1985-2019 (Annualized) | <b>9.44</b> %  |