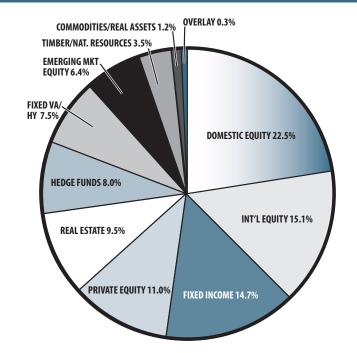

|           | \$1.8 M               |
| <ul> <li>Total Pension Appropriation (Fiscal 2020)</li> </ul> |           | \$270 K               |
|                                                               | ACTIVE    | RETIRED               |
| Number of Members                                             | 47        | 42                    |
| Total Payroll/Benefit                                         | \$2.2 M   | \$1.0 M               |
| Average Salary/Benefit                                        | \$47,000  | \$24,900              |
| ► Average Age                                                 | 48        | 74                    |
| Average Service                                               | 8.6 years | NA                    |

## ASSET ALLOCATION (12/31/19)



## EARNED INCOME OF DISABILITY RETIREES (2018)

| Number of Disability Retirees | 1      |
|-------------------------------|--------|
| Number Who Reported Earnings  | 0      |
| Number of Excess Earners      | 0      |
| Total Amount of Refund Due    | \$0.00 |

| ▶ 2019 Return            | <b>16.22</b> % |
|--------------------------|----------------|
| ▶ 2019 Market Value      | \$14.7 M       |
| ▶ 2015-2019 (Annualized) | 7.85%          |
| ▶ 1985-2019 (Annualized) | <b>9.44</b> %  |