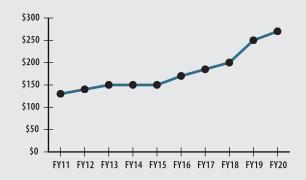

# Minuteman Regional School District

758 Marrett Road Lexington, MA 02421 Phone: 781-861-6500 Fax: 781-863-1747



#### INVESTMENT RETURN (2015-2019, 5 YEAR AND 35 YEAR AVERAGES)



#### **10-YEAR HISTORY OF APPROPRIATIONS (IN THOUSANDS)**



### **INVESTMENT RETURN HISTORY**

| <u>35 years 2019</u> | <u>34 years 2018</u> | <u>33 years 2017</u> |
|----------------------|----------------------|----------------------|
| 9.44%                | 9.24%                | 9.59%                |
| <u>10 years 2019</u> | <u>10 years 2018</u> | <u>10 years 2017</u> |
| 8.86%                | 9.00%                | 5.41%                |
| <u>5 years 2019</u>  | <u>5 years 2018</u>  | <u>5 years 2017</u>  |
| 7.85%                | 6.27%                | 9.60%                |

Board Members Laurie Elliott, Kevin Mahoney\*, Maria Oliveira, Cheryl Mixon, Norman Cohen \*indicates Chairperson Board Administrator Sandor Zapolin Board Meeting Generally the last Thursday of each month at 4:30 pm

### ACTUARIAL

| ▶ Funded Ratio