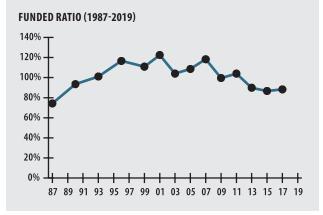

### ACTUARIAL

| ▶ Funded Ratio                                                |           | 88.3%                 |
|---------------------------------------------------------------|-----------|-----------------------|
| <ul> <li>Date of Last Valuation</li> </ul>                    |           | 1/1/17                |
| ► Actuary                                                     |           | PERAC                 |
| Assumed Rate of Return                                        |           | 7.40%                 |
| Funding Schedule                                              |           | 8.0% Total Increasing |
| Year Fully Funded                                             |           | 2035                  |
| Unfunded Liability                                            |           | \$1.8 M               |
| <ul> <li>Total Pension Appropriation (Fiscal 2020)</li> </ul> |           | \$270 K               |
|                                                               | ACTIVE    | RETIRED               |
| Number of Members                                             | 47        | 42                    |
| Total Payroll/Benefit                                         | \$2.2 M   | \$1.0 M               |
| Average Salary/Benefit                                        | \$47,000  | \$24,900              |
| ► Average Age                                                 | 48        | 74                    |
| Average Service                                               | 8.6 years | NA                    |