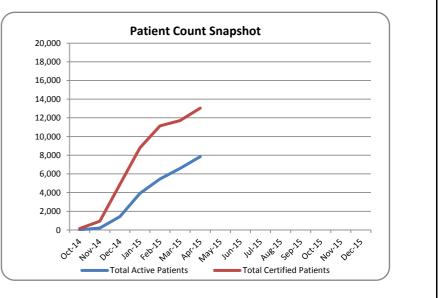

## April 30, 2015

| Patient and Caregiver Metrics                                           | New This Month | Total To Date |
|-------------------------------------------------------------------------|----------------|---------------|
| Patients (Certified)                                                    | 1,715          | 13,045        |
| Patients (Certified and Registered with Program)                        | 1,391          | 7,846         |
| Caregivers (Registered with Program)                                    | 42             | 236           |
| Physician Metrics                                                       | New This Month | Total To Date |
| Registered Physicians                                                   | 8              | 72            |
| RMD Status                                                              | New This Month | Total To Date |
| Registered Marijuana Dispensaries (RMD) with Final Certificate, Selling | 0              | 0             |
| RMDs with Final Certificate, Not Yet selling                            | 2              | 3             |
| RMDs in Inspection Phase                                                | 0              | 12            |
| Aggregate RMD Business Activity                                         | New This Month | Total To Date |
| Marijuana for Medical Use Sold, in Ounces                               | 0              | 0             |
|                                                                         | 0              | 0             |