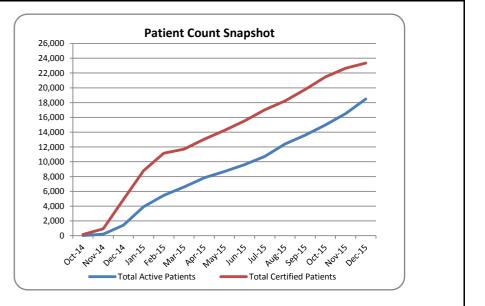

## December 31, 2015

| Patient and Caregiver Metrics                                  | New This Month | Total   |
|----------------------------------------------------------------|----------------|---------|
| Active Patients (Certified and Registered with DPH)            | 2,612          | 18,476  |
| Active Caregivers (Registered with DPH)                        | 175            | 936     |
| Active Physician Certifications                                | 1,695          | 23,346  |
| Physician Metrics                                              | New This Month | Total   |
| Registered Physicians                                          | 5              | 129     |
| Registered Marijuana Dispensary (RMD) Status                   | New This Month | Total   |
| RMDs Open for Sales                                            | 0              | 4       |
| RMDs Cultivating, Not Yet Open for Sales                       | 0              | 1       |
| RMDs in Inspection Phase, Not Yet Cultivating                  | 0              | 12      |
| Aggregate RMD Business Activity                                | New This Month | Total   |
| Marijuana for Medical Use Sold, in Ounces                      | 4,503          | 14,079  |
| Total Number of RMD Transactions (1 item sold per transaction) | 37,764         | 103,034 |