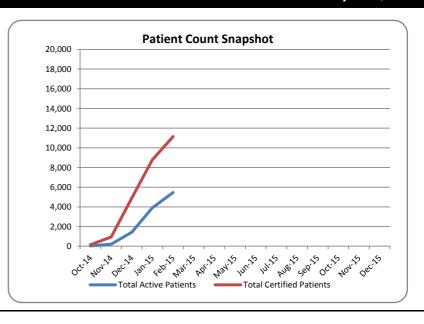

## MA DPH MEDICAL USE OF MARIJUANA PROGRAM - MONTHLY DASHBOARD

## February 28, 2015

| Patient and Caregiver Metrics                                           | New This Month | Total To Date |
|-------------------------------------------------------------------------|----------------|---------------|
| Patients (Certified)                                                    | 1,890          | 10,190        |
| Patients (Certified and Registered with Program)                        | 1,385          | 5,097         |
| Caregivers (Registered with Program)                                    | 59             | 137           |
| Physician Metrics                                                       | New This Month | Total To Date |
| Registered Physicians                                                   | 8              | 56            |
| RMD Status                                                              | New This Month | Total To Date |
| Registered Marijuana Dispensaries (RMD) with Final Certificate, Selling | 0              | 0             |
| RMDs with Final Certificate, Not Yet selling                            | 2              | 3             |
| RMDs in Inspection Phase                                                | 0              | 12            |
| Aggregate RMD Business Activity                                         | New This Month | Total To Date |
| Marijuana for Medical Use Sold, in Ounces                               | 0              | 0             |
| Total Number of RMD Transactions (1 item sold per transaction)          | 0              | 0             |