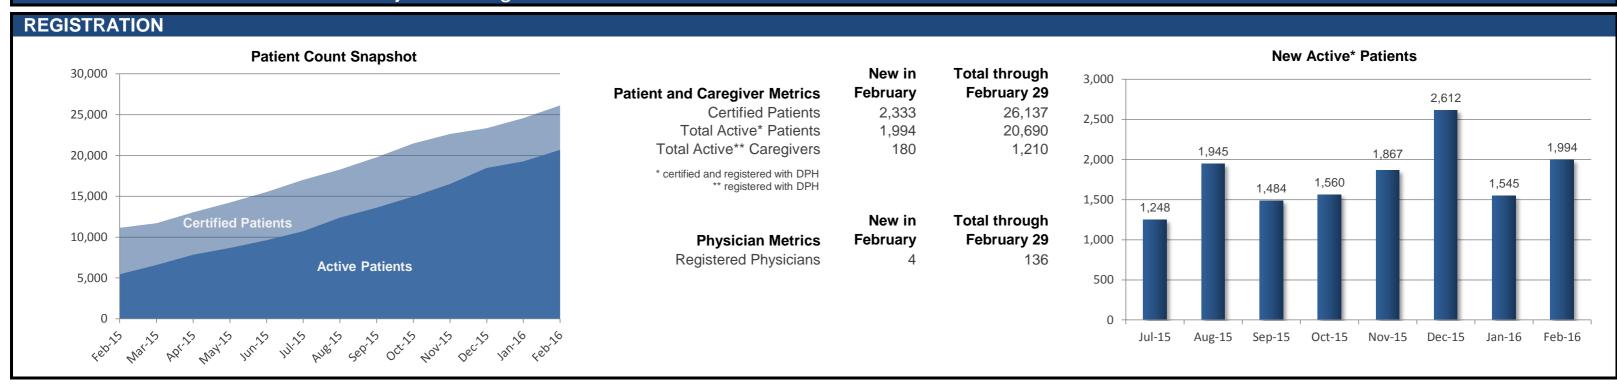

## Feb-16

|                                              |              | Total through |         | Patients who Purchased Medical Marijuana |
|----------------------------------------------|--------------|---------------|---------|------------------------------------------|
| Aggregate RMD Business Activity              | February     | February 29   | 8,000 — | 7,304                                    |
| Unique Patients Served                       | 7,304        | 11,961        | 7,000   |                                          |
| Unique Caregiver Served<br>MMJ Sold, oz.     | 174<br>5,866 | 317<br>23,766 | 6,000   | 5,692 5,698                              |
|                                              | 3,000        | 23,700        | 5,000   | 4,673                                    |
|                                              | New in       |               | 4,000   | 3,854                                    |
| RMD Status                                   | February     | Total         | 3,000 - | 2,432                                    |
| RMDs With Final Certificate, selling         | 2            | 6             | 2,000   |                                          |
| RMDs with Final Certificate, not yet selling | 1            | 0             | 1,000   | 624 874                                  |
| RMDs in Inspection Phase                     | 0            | 12            | 1,000   |                                          |