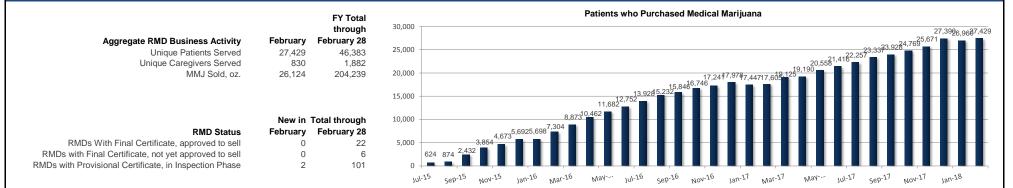

## REGISTRATION **New Active\* Patients** Patient Count Snapshot New in Total through 3,000 60,000 2,680 Patient and Caregiver Metrics February February 28 2,612 2,370 2,3262,290 2,359 2,375 Total Active Patient Certifications 2,544 52,139 2,500 50,000 2,26 **Total Active\* Patients** 1,978 47,424 2.051 2.056 Total Active\*\* Caregivers 305 5,296 1 945 2,000 40,000 \* certified and registered with DPH \*\* registered with DPH **Certified Patients** 1,500 30,000 **Certified Healthcare** New in Total through 1,000 **Providers Metrics** February February 28 20,000 **Active Patients** Registered Physicians 221 1 Registered CNP 4 12 500 10,000 0 0 Jul-16 Jul-15 Oct-15 Jan-16 Apr-16 Oct-16 Jan-17 Apr-17 Jul-17 Oct-17 Jan-18 Apr-16 | Jun-16 -Jun-16 -Jun-16 -Aug-16 -Aug-16 -Dec-16 -Jan-17 -Jan-18 -Jan