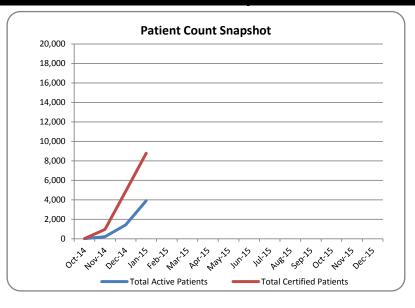

## MA DPH MEDICAL USE OF MARIJUANA PROGRAM - MONTHLY DASHBOARD

January 31, 2015

| Patient and Caregiver Metrics                                           | New This Month | Total To Date |
|-------------------------------------------------------------------------|----------------|---------------|
| Patients (Certified)                                                    | 4,269          | 8,787         |
| Patients (Certified and Registered with Program)                        | 2,641          | 3,912         |
| Caregivers (Registered with Program)                                    | 41             | 78            |
| Physician Metrics                                                       | New This Month | Total To Date |
| Registered Physicians                                                   | 13             | 48            |
| RMD Status                                                              | New This Month | Total To Date |
| Registered Marijuana Dispensaries (RMD) with Final Certificate, Selling | 0              | 0             |
| RMDs with Final Certificate, Not Yet selling                            | 0              | 1             |
| RMDs in Inspection Phase                                                | 0              | 14            |
| Aggregate RMD Business Activity                                         | New This Month | Total To Date |
| Marijuana for Medical Use Sold, in Ounces                               | 0              | 0             |
| Total Number of RMD Transactions (1 item sold per transaction)          | 0              | 0             |
|                                                                         |                |               |