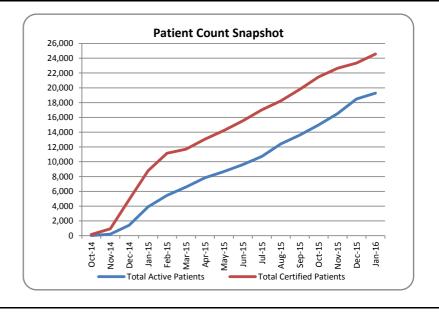

## January 31, 2016

| Patient and Caregiver Metrics                                  | New This Month | Total   |
|----------------------------------------------------------------|----------------|---------|
| Active Patients (Certified and Registered with DPH)            | 1,545          | 19,279  |
| Active Caregivers (Registered with DPH)                        | 177            | 1,064   |
| Active Physician Certifications                                | 2,053          | 24,581  |
| Physician Metrics                                              | New This Month | Total   |
| Registered Physicians                                          | 3              | 132     |
| Registered Marijuana Dispensary (RMD) Status                   | New This Month | Total   |
| RMDs Open for Sales                                            | 0              | 4       |
| RMDs Cultivating, Not Yet Open for Sales                       | 0              | 1       |
| RMDs in Inspection Phase, Not Yet Cultivating                  | 0              | 12      |
| Aggregate RMD Business Activity                                | New This Month | Total   |
| Marijuana for Medical Use Sold, in Ounces                      | 3,821          | 17,900  |
| Total Number of RMD Transactions (1 item sold per transaction) | 36,249         | 139,283 |