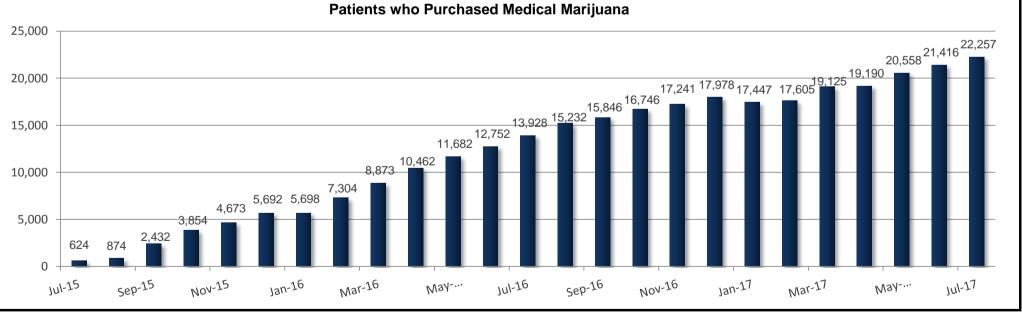

### COMPLIANCE

| 25,000 | FY Total<br>through July |             |                                                        |
|--------|--------------------------|-------------|--------------------------------------------------------|
|        | 31                       | July        | Aggregate RMD Business Activity                        |
| 20,000 | 22,257                   | 22,257      | Unique Patients Served                                 |
|        | 553                      | 553         | Unique Caregivers Served                               |
| 15,000 | 22,095                   | 22,095      | MMJ Sold, oz.                                          |
| 10,000 | Total                    |             |                                                        |
|        | through July             |             |                                                        |
| 5,000  | 31                       | New in July | RMD Status                                             |
|        | 12                       | 0           | RMDs With Final Certificate, approved to sell          |
|        | 6                        | 1           | RMDs with Final Certificate, not yet approved to sell  |
| 0      | 100                      | 5           | RMDs with Provisional Certificate, in Inspection Phase |
| 1      |                          |             |                                                        |