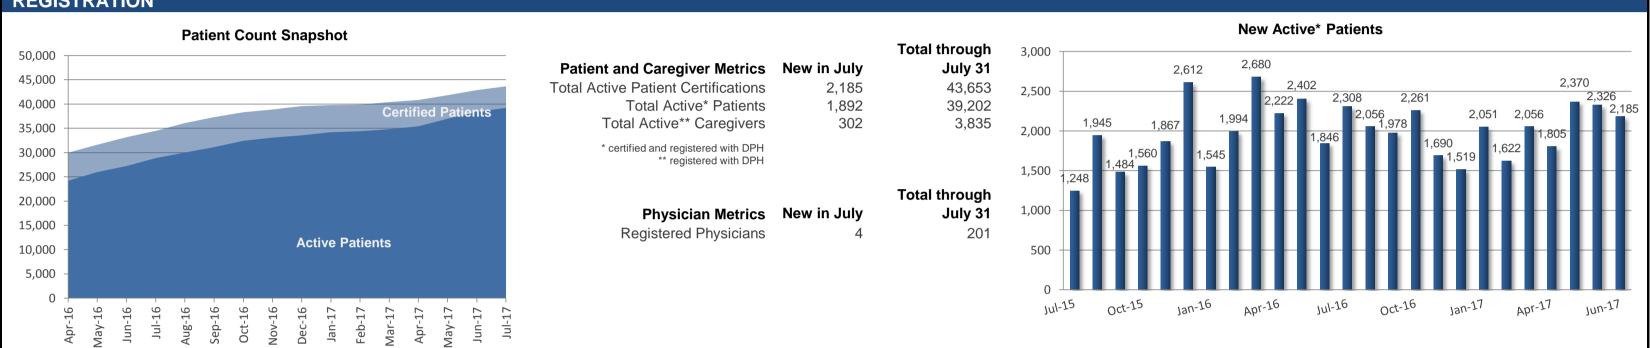

# Massachusetts Medical Use of Marijuana Program: External Dashboard

#### REGISTRATION



### COMPLIANCE



| 25,000 | FY Total<br>through July |             |                                                        |
|--------|--------------------------|-------------|--------------------------------------------------------|
|        | 31                       | July        | Aggregate RMD Business Activity                        |
| 20,000 | 22,257                   | 22,257      | Unique Patients Served                                 |
|        | 553                      | 553         | Unique Caregivers Served                               |
| 15,000 | 22,095                   | 22,095      | MMJ Sold, oz.                                          |
| 10,000 | Total                    |             |                                                        |
|        | throug