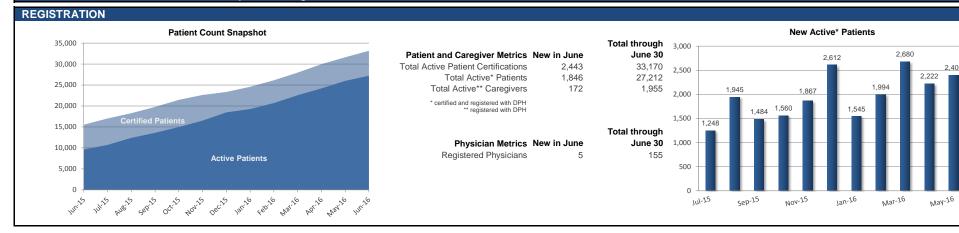

## Massachusetts Medical Use of Marijuana Program: External Dashboard

|                                                       |        | Total through |                | Patients who Purchased Medical Marijuana |
|-------------------------------------------------------|--------|---------------|----------------|------------------------------------------|
| Aggregate RMD Business Activity                       | June   | June 30       | 14,000         | 12,752                                   |
| Unique Patients Served                                | 12,752 | 21,544        | 13,000         | 11,682                                   |
| Unique Caregiver Served                               | 91     | 484           | 11,000         | 10.462                                   |
| MMJ Sold, oz.                                         | 12,835 | 65,244        | 10,000         | 8.873                                    |
|                                                       |        |               | 9,000          | 7.304                                    |
|                                                       |        |               | 7,000          |                                          |
|                                                       | New in |               | 6,000          | 5,692 5,698<br>4,673                     |
| RMD Status                                            | June   | Total         | 5,000          | 3.854                                    |
| RMDs With Final Certificate, selling                  | 0      | 6             | 4,000<br>3,000 | 2.432                                    |
| RMDs with Final Certificate, not yet selling          | 0      | 2             | 2,000          | 2,432                                    |
| Ds with Provisional Certificates, in Inspection Phase | 16     | 33            | 1,000          | 24 074                                   |