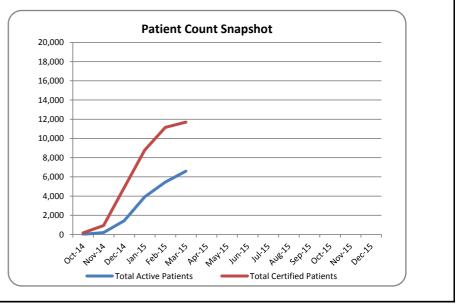

## March 31, 2015

| Patient and Caregiver Metrics                                           | New This Month | Total To Date |
|-------------------------------------------------------------------------|----------------|---------------|
| Patients (Certified)                                                    | 2,020          | 11,707        |
| Patients (Certified and Registered with Program)                        | 1,675          | 6,587         |
| Caregivers (Registered with Program)                                    | 57             | 193           |
| Physician Metrics                                                       | New This Month | Total To Date |
| Registered Physicians                                                   | 8              | 64            |
| RMD Status                                                              | New This Month | Total To Date |
| Registered Marijuana Dispensaries (RMD) with Final Certificate, Selling | 0              | 0             |
| RMDs with Final Certificate, Not Yet selling                            | 1              | 1             |
| RMDs in Inspection Phase                                                | 0              | 14            |
| Aggregate RMD Business Activity                                         | New This Month | Total To Date |
| Marijuana for Medical Use Sold, in Ounces                               | 0              | 0             |
|                                                                         | 0              | 0             |